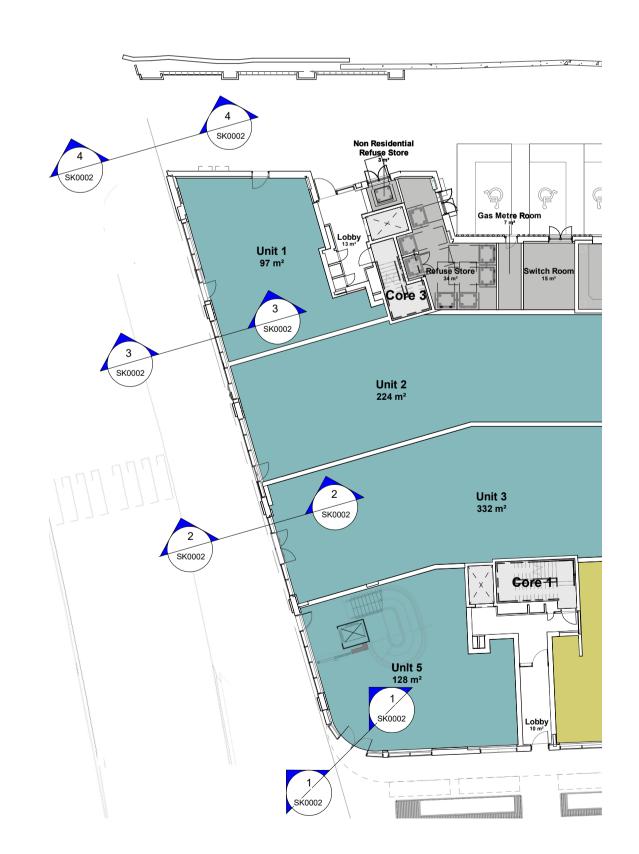

**5** 00 - Ground Floor - Public Highway Thresholds

1 West End Lane Threshold Section 1

West End Lane Threshold Section 2

West End Lane Threshold Section 3

West End Lane Threshold Section 4

1:20

**KEY PLAN** 

AREAS INDICATED ARE APPROXIMATE GROSS INTERNAL AREA. THEY RELATE TO THE LIKELY AREAS OF THE BUILDING AT THE CURRENT STAGE OF DESIGN. ANY DECISIONS TO BE MADE ON THE BASIS OF THESE PREDICTIONS, WHETHER AS TO PROJECT VIABILITY, PRE-LETTING, LEASE AGREEMENTS, OR THE LIKE, SHOULD INCLUDE DUE ALLOWANCE FOR THE INCREASES AND DECREASES INHERENT IN THE DESIGN DEVELOPMENT AND BUILDING PROCESS.