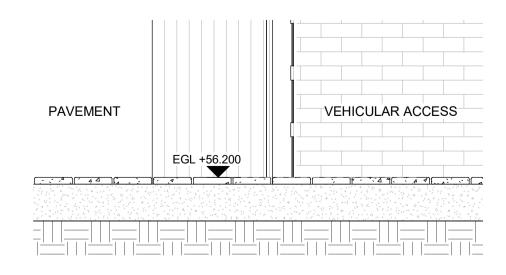

**5** 00 - Ground Floor - Public Highway Thresholds

1 West End Lane Threshold Section 1

West End Lane Threshold Section 2

West End Lane Threshold Section 3

West End Lane Threshold Section 4

1:20

**KEY PLAN** 