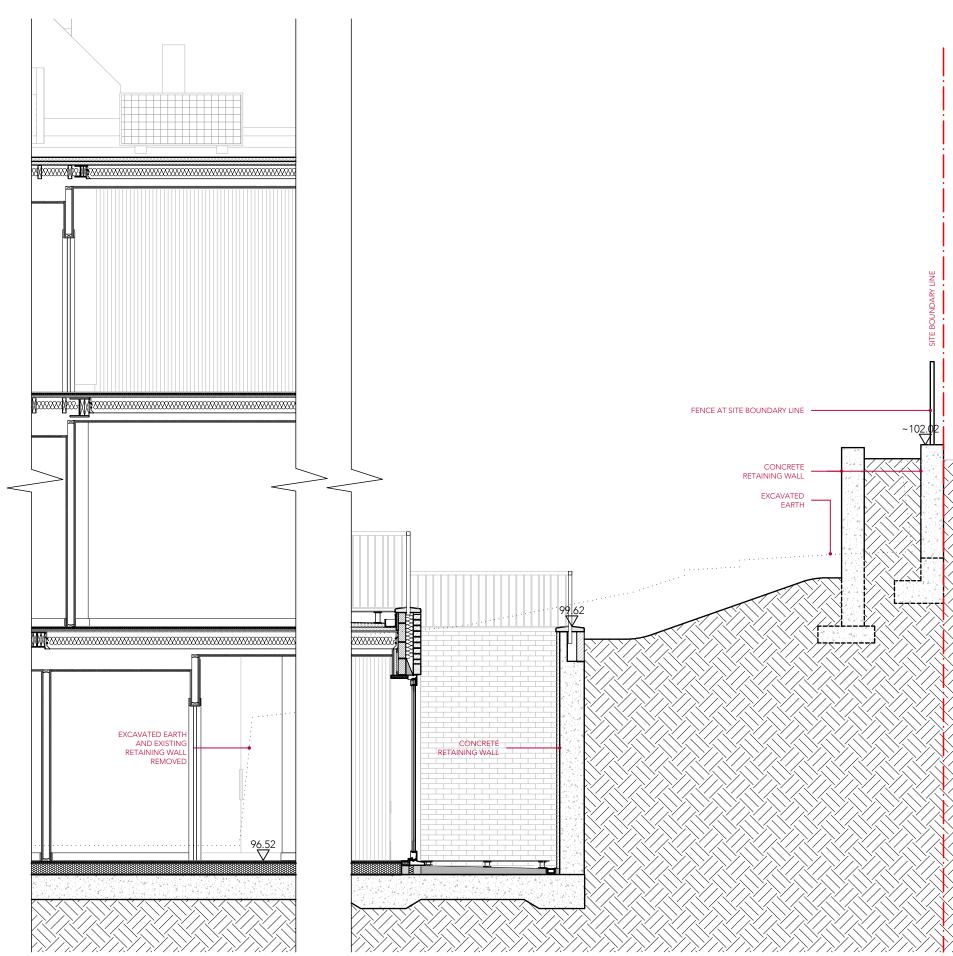

Drawings only to be scaled for planning application purposes, all dimensions to be checked on site. All drawings subject to Statutory Authority Approval.

PLANNING

ARCHITECTS + INTERIOR DESIGNERS

| _                                                                                    |                                              |            |       |       |  |  |  |
|--------------------------------------------------------------------------------------|----------------------------------------------|------------|-------|-------|--|--|--|
| 91A - 91B HEATH STREET<br>LONDONNW3 65S<br>Tel02076363838<br>INFOWWW.TG-STUDIO.CO.UK |                                              |            |       |       |  |  |  |
| Project                                                                              | 26B NETHERHALL GARDENS<br>NW3 5TL            |            |       |       |  |  |  |
| Date                                                                                 | 23.01.2024                                   | Scale @ A3 | 1:50  |       |  |  |  |
| Drawn by Drawing                                                                     | PROPOSED EARTHWORKS<br>SECTION A-A<br>(REAR) |            |       |       |  |  |  |
| Drawn by                                                                             | RV                                           | Checked by | TG    |       |  |  |  |
| Job No.                                                                              | 263                                          | Dwg No.    | A-354 | - Rev |  |  |  |