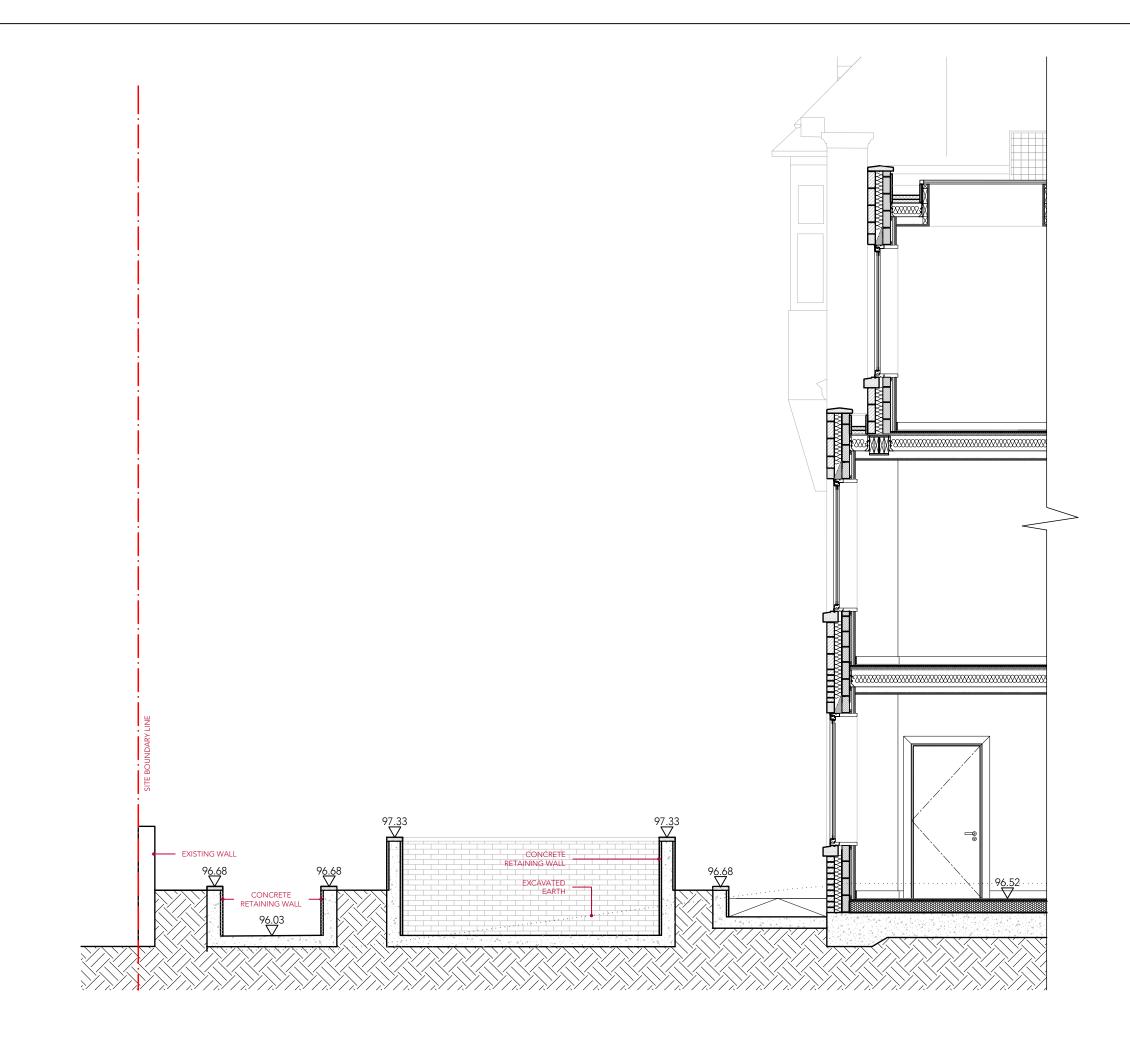

Drawings only to be scaled for planning application purposes, all dimensions to be checked on site. All drawings subject to Statutory Authority Approval.

ARCHITECTS + INTERIOR DESIGNERS

| 91A - 91B HEATH STREET<br>LONDON NW3 65S<br>Tel0207636 3838 |                                               |            |       |       |  |  |
|-------------------------------------------------------------|-----------------------------------------------|------------|-------|-------|--|--|
| INFO WWW.TG-STUDIO.CO.UK                                    |                                               |            |       |       |  |  |
| Project                                                     | 26B NETHERHALL GARDENS<br>NW3 5TL             |            |       |       |  |  |
| Date                                                        | 23.01.2024                                    | Scale @ A3 | 1:50  |       |  |  |
| Drawn by Drawing                                            | PROPOSED EARTHWORKS<br>SECTION A-A<br>(FRONT) |            |       |       |  |  |
| Drawn by                                                    | RV                                            | Checked by | TG    |       |  |  |
| Job No.                                                     | 263                                           | Dwg No.    | A-353 | - Rev |  |  |