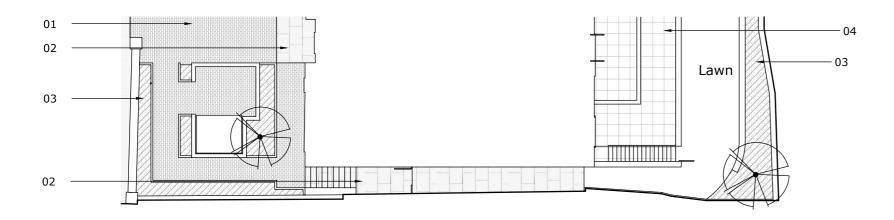

- Permeable 240mm x 160 mm x 60 mm block paving. To be laid on a 50mm depth of 6mm clean crushed stone which sits on top of a compacted sub-base of 150mm of 20-24mm clean crushed stone with well-defined edges. 6mm clean crushed stone in joints.
- 2. Planting beds
- 900mm x 600mm x 40mm Yorkstone paving. Laid on machine compacted 150mm type 1 sub bade. Grout joints to be kept at 10mm, colour TBC.
- 4. Beige 900mm x 600mm x 30mm sandstone paving. Grout joints to be kept at 10mm, colour TBC.
- Patio: 200mm x 50mm x 65mm clay pavers in stack bond pattern. Laid on 150mm sub base Type 1 under 50 mm bedding course of well-graded, moist grit sand. 3mm joint width between pavers.

garden design

- Permeable 240mm x 160 mm x 60 mm block paving. To be laid on a 50mm depth of 6mm clean crushed stone which sits on top of a compacted sub-base of 150mm of 20-24mm clean crushed stone with well-defined edges. 6mm clean crushed stone in joints.
- 900mm x 600mm x 40mm Yorkstone paving. Laid on machine compacted 150mm type 1 sub bade. Grout joints to be kept at 15mm, colour TBC.
- 3. Planting beds
- Beige 600mm x 600mm x 30mm Sandstone paving. Grout joints to be kept at 10mm, colour TBC. Steps thread to be paved and risers to be clad in same stone. Square edge.