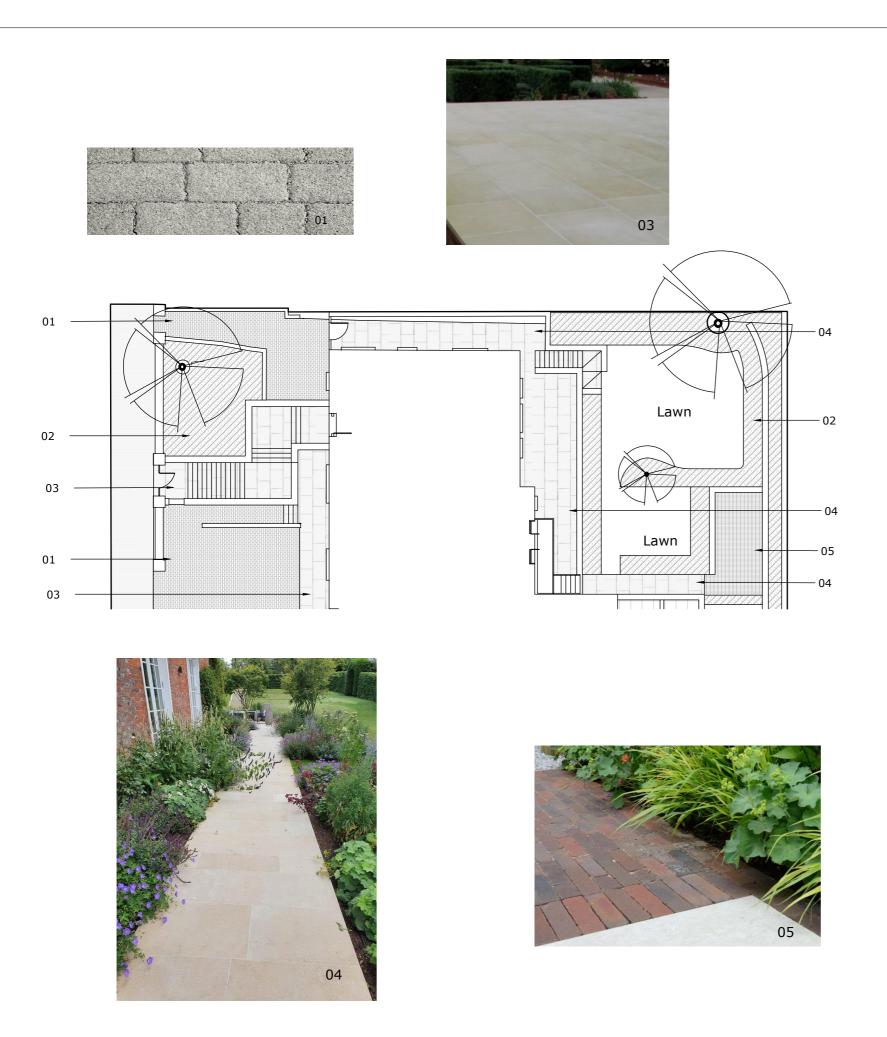

- Permeable 240mm x 160 mm x 60 mm block paving. To be laid on a 50mm depth of 6mm clean crushed stone which sits on top of a compacted sub-base of 150mm of 20-24mm clean crushed stone with well-defined edges. 6mm clean crushed stone in joints.
- 2. Planting beds
- 900mm x 600mm x 40mm Yorkstone paving. Laid on machine compacted 150mm type 1 sub bade. Grout joints to be kept at 10mm, colour TBC.
- 4. Beige 900mm x 600mm x 30mm sandstone paving. Grout joints to be kept at 10mm, colour TBC.
- Patio: 200mm x 50mm x 65mm clay pavers in stack bond pattern. Laid on 150mm sub base Type 1 under 50 mm bedding course of well-graded, moist grit sand. 3mm joint width between pavers.

garden design

- Permeable 240mm x 160 mm x 60 mm block paving. To be laid on a 50mm depth of 6mm clean crushed stone which sits on top of a compacted sub-base of 150mm of 20-24mm clean crushed stone with well-defined edges. 6mm clean crushed stone in joints.
- 900mm x 600mm x 40mm Yorkstone paving. Laid on machine compacted 150mm type 1 sub bade. Grout joints to be kept at 15mm, colour TBC.
- 3. Planting beds
- Beige 600mm x 600mm x 30mm Sandstone paving. Grout joints to be kept at 10mm, colour TBC. Steps thread to be paved and risers to be clad in same stone. Square edge.