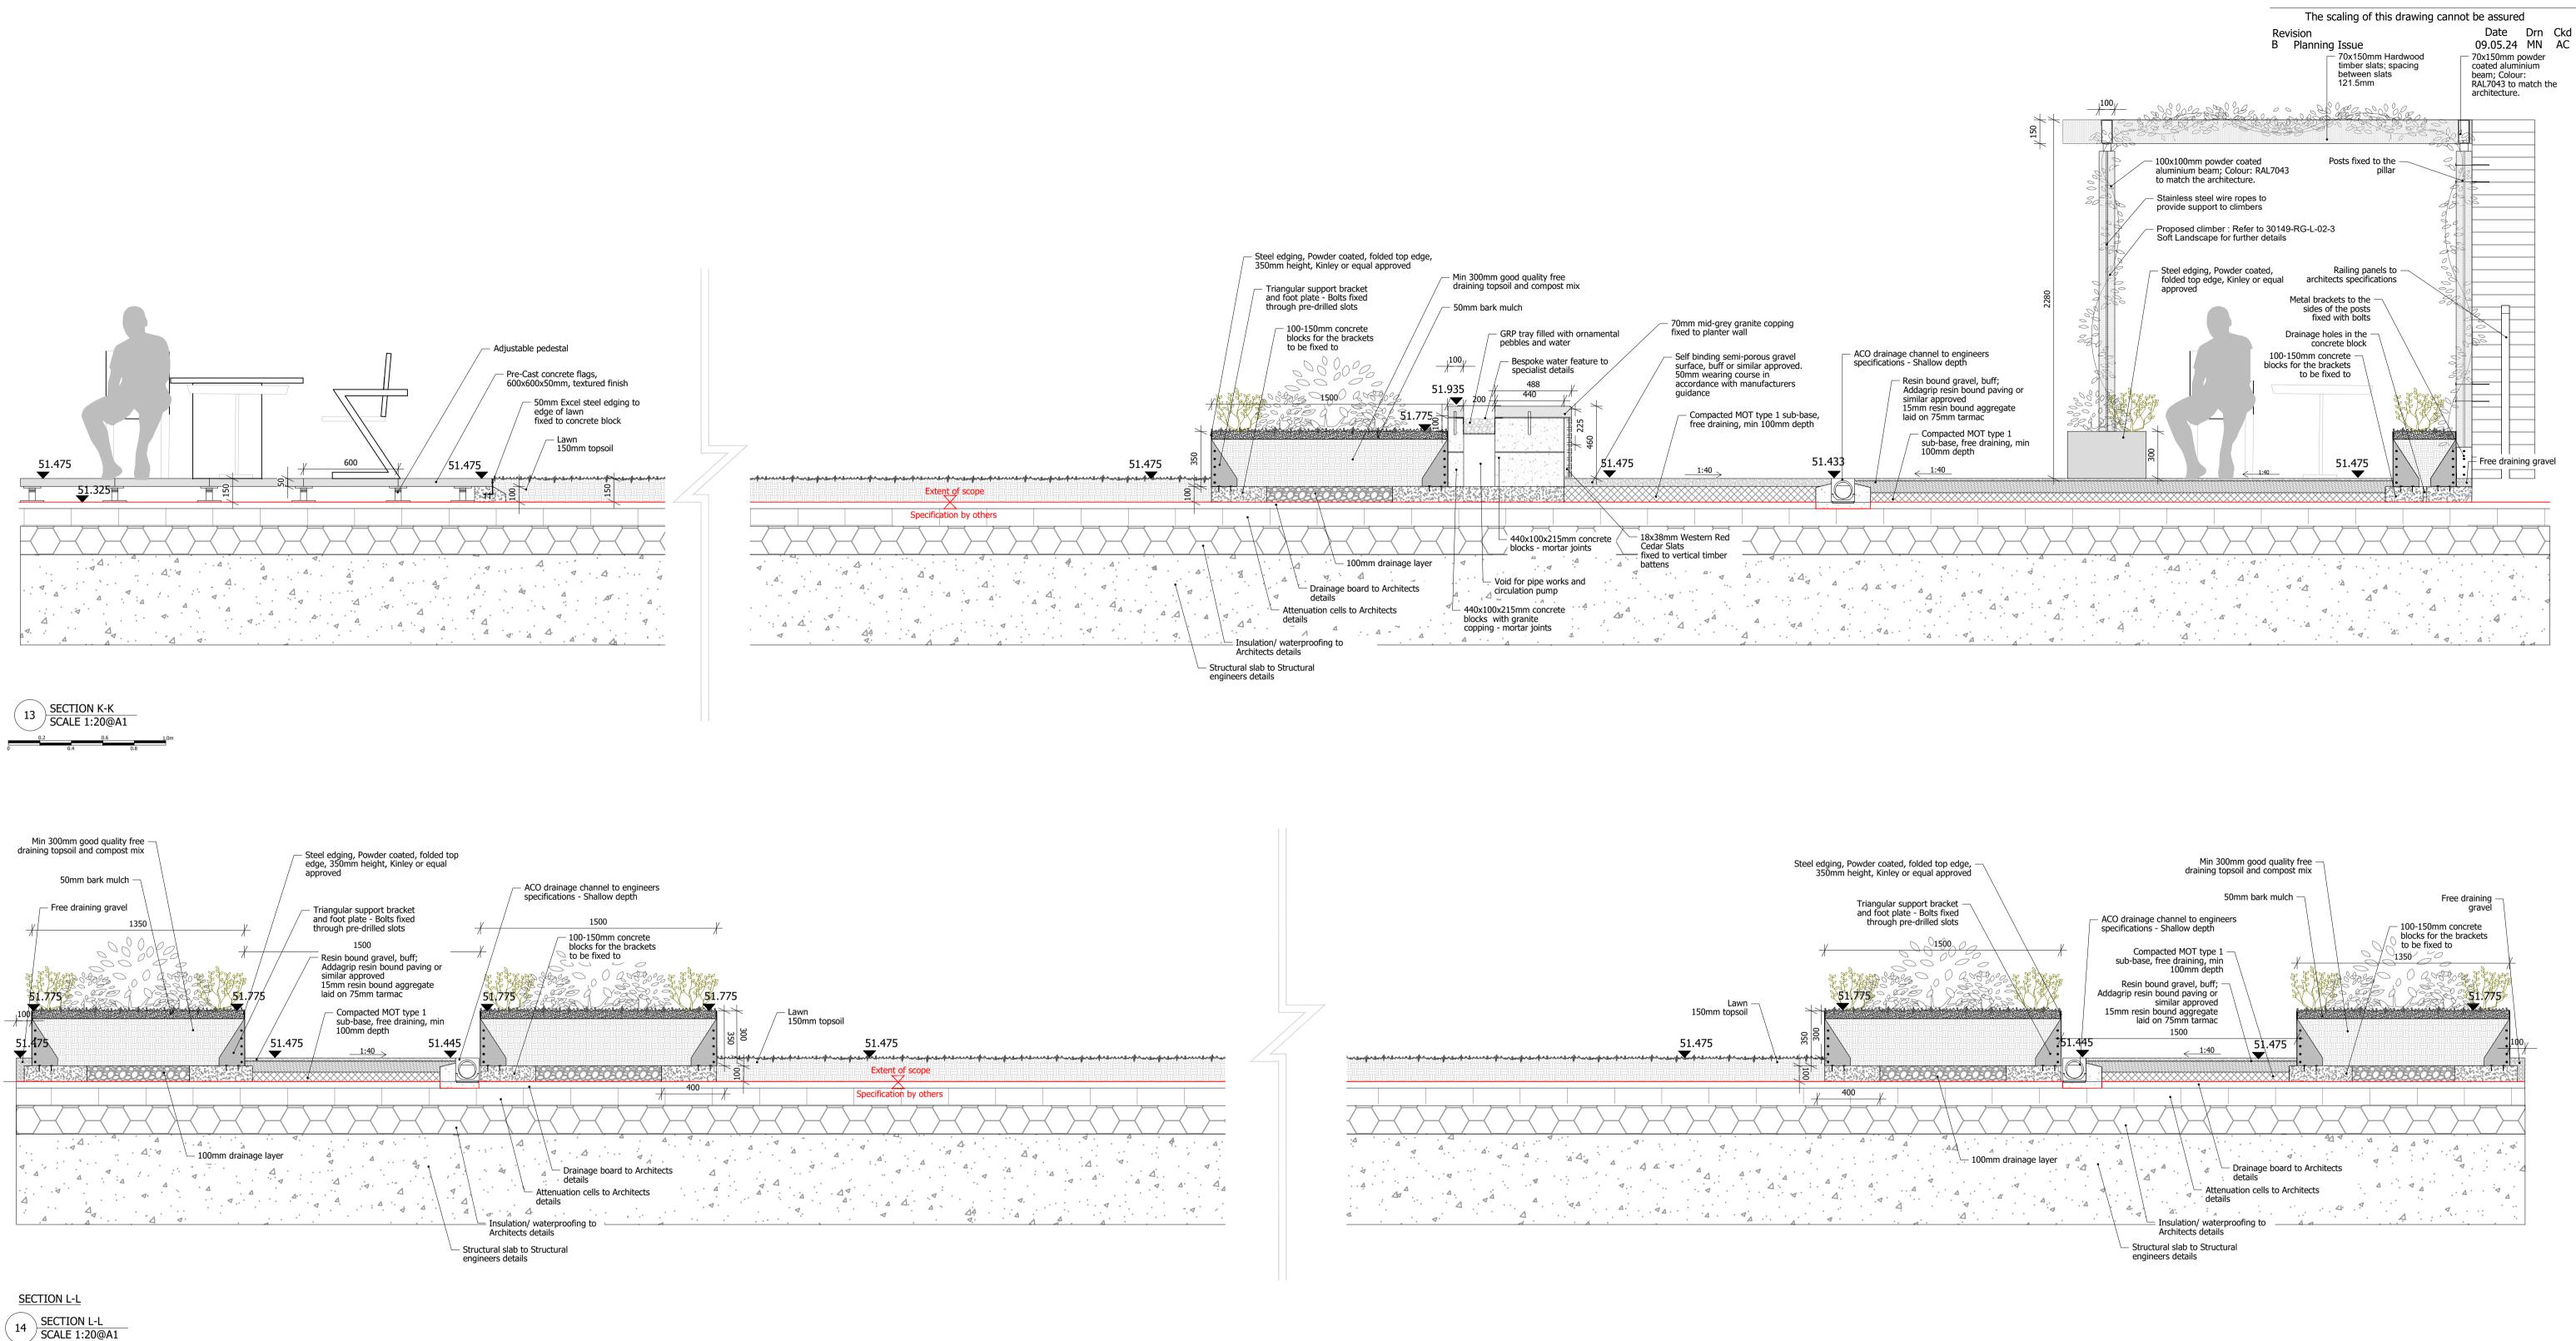

## FOR PLANNING

Project Ingestre Road

Drawing Title Detail Design Sections - Sheet 5 Date Scale Drawn by Check by 11.08.21 Various MN ATC Project No Drawing No Revisio 35410 RG-L-04-5 R

 NOTES:
DRAWING TO BE READ IN CONJUNCTION WITH STANTEC DETAILS.
DRAWINGS ARE ISSUED FOR PLANNING AND NOT FOR TENDER OR CONSTRUCTION.
DRAWINGS SHOULD BE READ IN CONJUNCTION WITH OTHER CONSULTANTS INFORMATION AND CROSS REFERENCED.
FULL FABRICATION DRAWINGS ARE REQUIRED FOR SUBMITTAL. WRITTEN APPROVAL MUST BE RECEIVED FROM THE CONTRACT ADMINISTRATOR PRIOR TO COMMENCEMENT.
DRAWING TO BE READ IN CONJUNCTION WITH STANTEC SPECIFICATION