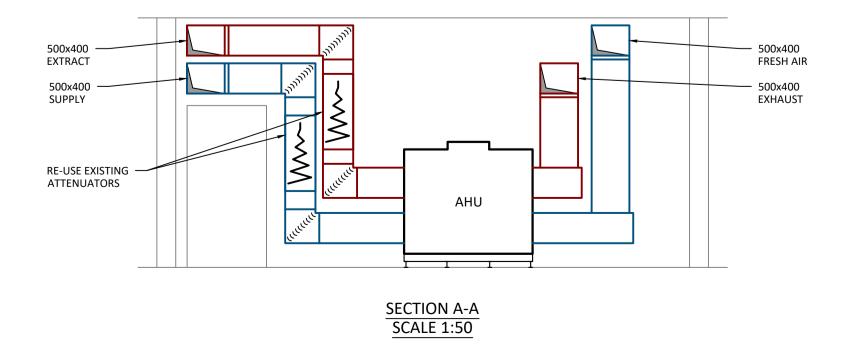

GROUND FLOOR DUCT ENTRY DETAIL PLAN SCALE 1:20

THIS DRAWING IS THE COPYRIGHT OF VULCAN BUILDING SERVICES LTD AND MUST NOT BE REPRODUCED OR USED WITHOUT PERMISSION