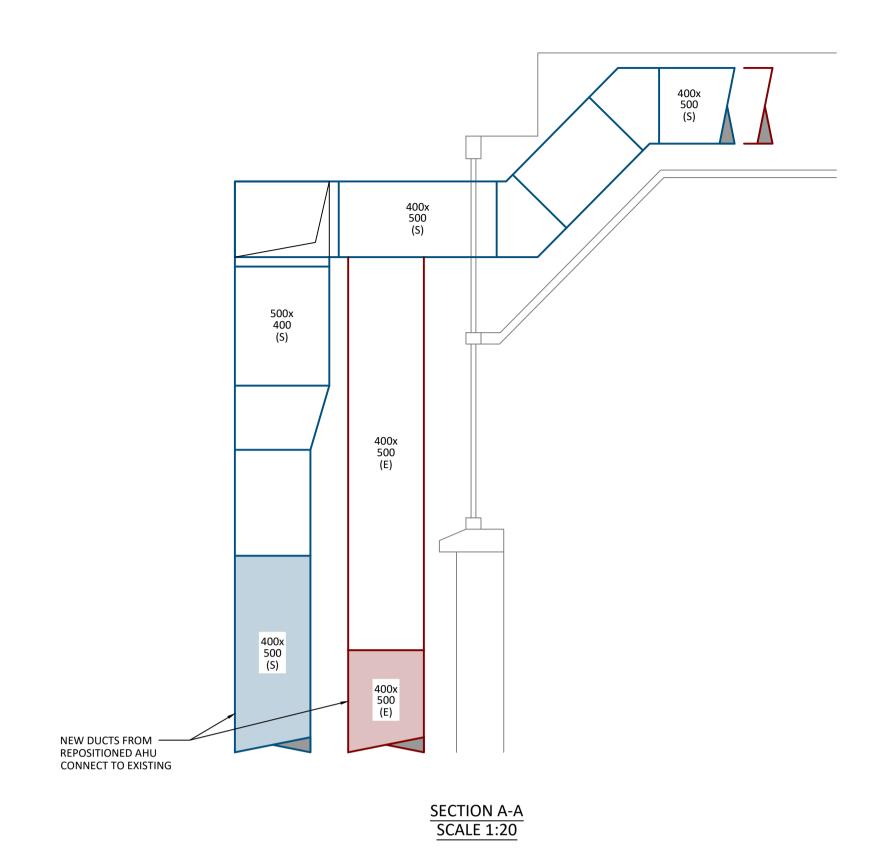

GROUND FLOOR DUCT ENTRY DETAIL PLAN SCALE 1:20

THIS DRAWING IS THE COPYRIGHT OF VULCAN BUILDING SERVICES LTD AND MUST NOT BE REPRODUCED OR USED WITHOUT PERMISSION