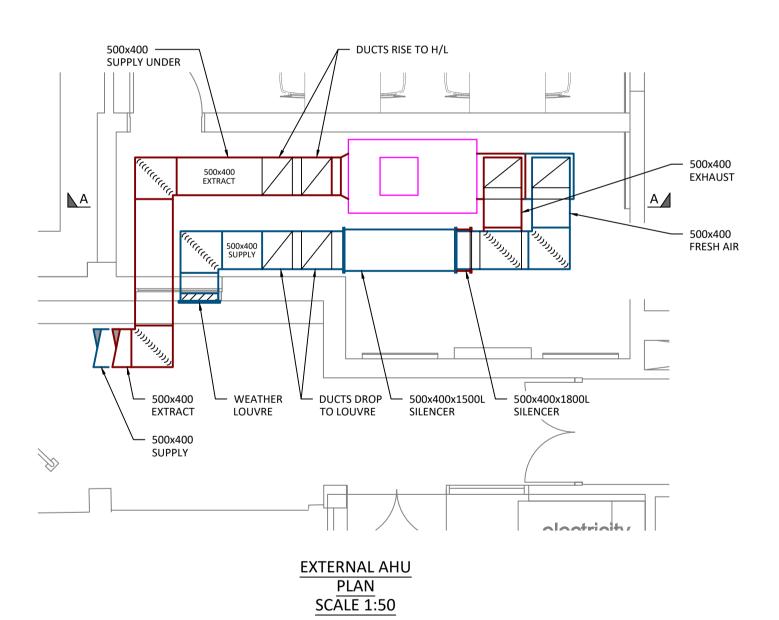

GROUND FLOOR DUCT ENTRY DETAIL PLAN SCALE 1:20

THIS DRAWING IS THE COPYRIGHT OF VULCAN BUILDING SERVICES LTD AND MUST NOT BE REPRODUCED OR USED WITHOUT PERMISSION