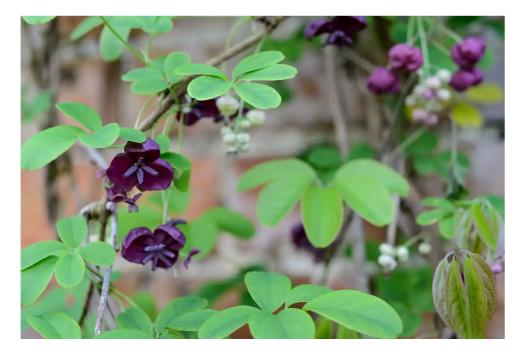

AKEBIA QUINATA PLANTED IN 5L POTS H150-200cm (SEE DRAWING 5AT\_050 FOR PLANTING LOCATION) MAX SPREAD 5m

HYDRANGEA ANOMALA SUBSP. PETIOLARIS PLANTED IN 10L POT (SEE DRAWING 5AT\_050 FOR PLANTING LOCATION) MAX SPREAD 6m