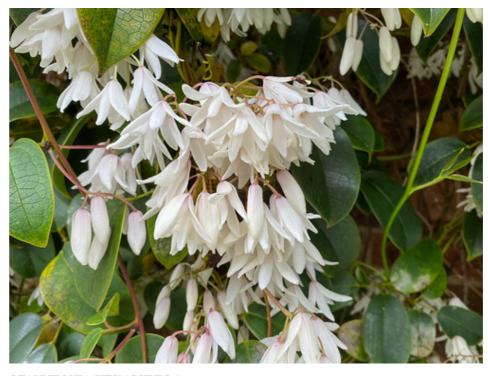

TRACHELOSPERMUM JASMINOIDES PLANTED IN 7L POTS H150cm - 200cm (SEE DRAWING 5AT\_050 FOR PLANTING LOCATION) MAX SPREAD 7m

STAUNTONIA HEXAPHYLLA PLANTED IN 10L POTS H100-150cm (SEE DRAWING 5AT\_050 FOR PLANTING LOCATION) MAX SPREAD 5m