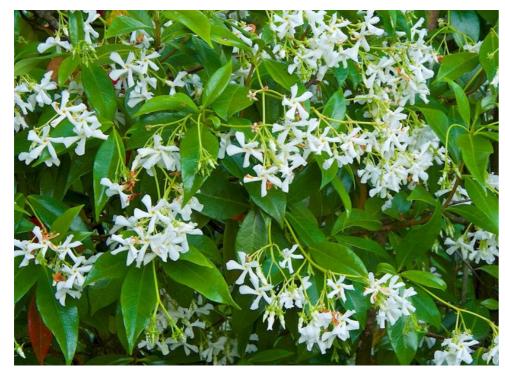

TRACHELOSPERMUM JASMINOIDES PLANTED IN 7L POTS H150cm - 200cm (SEE DRAWING 5AT\_050 FOR PLANTING LOCATION) MAX SPREAD 7m

STAUNTONIA HEXAPHYLLA PLANTED IN 10L POTS H100-150cm (SEE DRAWING 5AT\_050 FOR PLANTING LOCATION) MAX SPREAD 5m