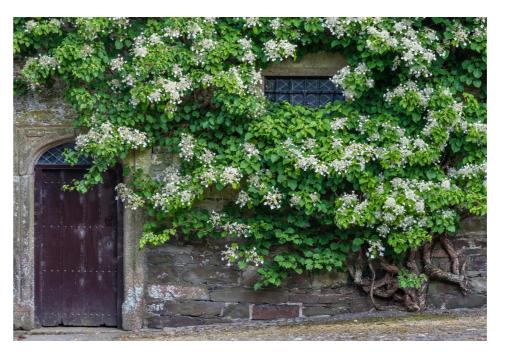

AKEBIA QUINATA PLANTED IN 5L POTS H150-200cm (SEE DRAWING 5AT\_050 FOR PLANTING LOCATION) MAX SPREAD 5m

HYDRANGEA ANOMALA SUBSP. PETIOLARIS PLANTED IN 10L POT (SEE DRAWING 5AT\_050 FOR PLANTING LOCATION) MAX SPREAD 6m