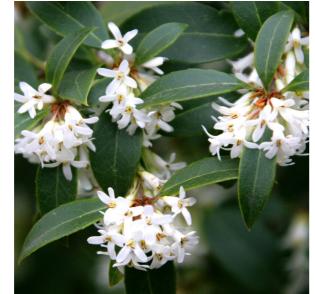

EUPHORBIA MELLIFERA

HYDRANGEA 'LIMELIGHT'

ANGELICA GIGAS

CAMELLIA SASANQUA 'CLEOPATRA'

HYDRANGEA QUERCIFOLIA

OSMANTHUS BURKWOODII

SARCOCOCCA CONFUSA

VIBURNUM OPULUS

SHRUBS TO BE PLANTED AT A RATE OF 0.5 PER SQM IN 10L POTS (TOTAL AREA 29.5 SQM)