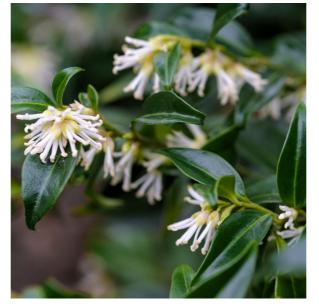

EUPHORBIA MELLIFERA

HYDRANGEA 'LIMELIGHT'

ANGELICA GIGAS

CAMELLIA SASANQUA 'CLEOPATRA'

HYDRANGEA QUERCIFOLIA

OSMANTHUS BURKWOODII

SARCOCOCCA CONFUSA

VIBURNUM OPULUS

SHRUBS TO BE PLANTED AT A RATE OF 0.5 PER SQM IN 10L POTS (TOTAL AREA 29.5 SQM)