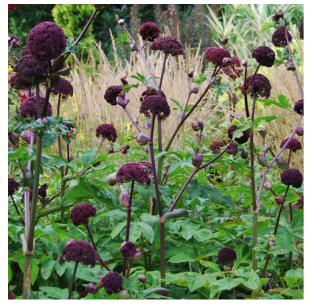

EUPHORBIA MELLIFERA

HYDRANGEA 'LIMELIGHT'

ANGELICA GIGAS

CAMELLIA SASANQUA 'CLEOPATRA'

HYDRANGEA QUERCIFOLIA

OSMANTHUS BURKWOODII

SARCOCOCCA CONFUSA

VIBURNUM OPULUS