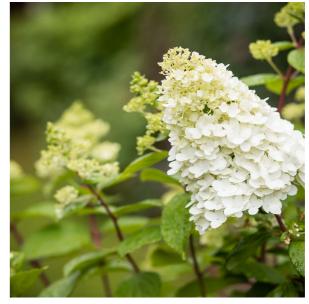

EUPHORBIA MELLIFERA

HYDRANGEA 'LIMELIGHT'

ANGELICA GIGAS

CAMELLIA SASANQUA 'CLEOPATRA'

HYDRANGEA QUERCIFOLIA

OSMANTHUS BURKWOODII

SARCOCOCCA CONFUSA

VIBURNUM OPULUS