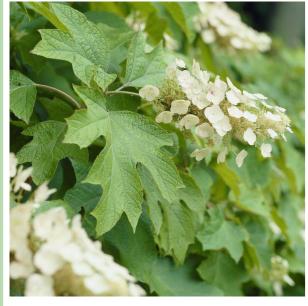

EUPHORBIA MELLIFERA

HYDRANGEA 'LIMELIGHT'

ANGELICA GIGAS

CAMELLIA SASANQUA 'CLEOPATRA'

HYDRANGEA QUERCIFOLIA

OSMANTHUS BURKWOODII

SARCOCOCCA CONFUSA

VIBURNUM OPULUS