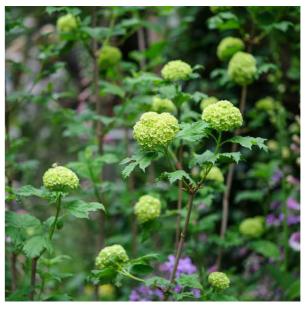

EUPHORBIA MELLIFERA

HYDRANGEA 'LIMELIGHT'

ANGELICA GIGAS

CAMELLIA SASANQUA 'CLEOPATRA'

HYDRANGEA QUERCIFOLIA

OSMANTHUS BURKWOODII

SARCOCOCCA CONFUSA

VIBURNUM OPULUS

SHRUBS TO BE PLANTED AT A RATE OF 0.5 PER SQM IN 10L POTS (TOTAL AREA 29.5 SQM)