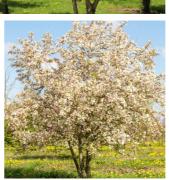

AMELANCHIER x GRANDIFLORA 'BALLERINA'

(SEE DRAWING 5AT\_o5o FOR PLANTING LOCATION)

MULTI STEM 250-300cm

MAX HEIGHT 5m

MAX SPREAD 4m

MALUS 'EVERESTE' MULTI STEM 350-400cm (SEE DRAWING 5AT\_050 FOR PLANTING LOCATION) MAX HEIGHT AND SPREAD 8m