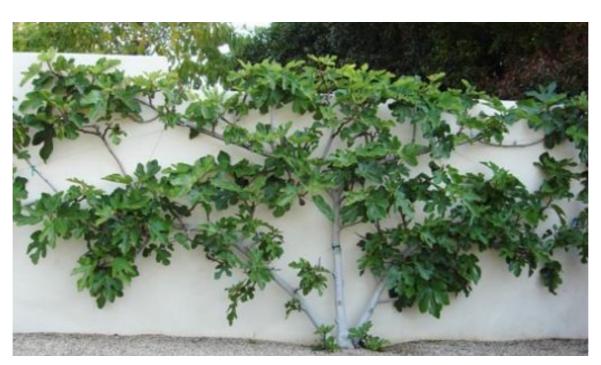

FICUS CARICA (SEE PLAN) MULTI STEM 200-250cm (SEE DRAWING 5AT\_050 FOR PLANTING LOCATION) MAX HIEGHT AND SPREAD 4m

GENERAL NOTES

WORK FROM INDICATED DIMENSIONS ONLY

ALL SITE DIMENSIONS TO BE VERIFIED BY CONTRACTOR AND ANY DISCREPANCIES REPORTED BACK TO DESIGNER