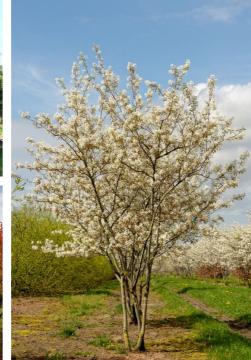

AMELANCHIER x GRANDIFLORA 'BALLERINA'

(SEE DRAWING 5AT\_o5o FOR PLANTING LOCATION)

MULTI STEM 250-300cm

MAX HEIGHT 5m

MAX SPREAD 4m

MALUS 'EVERESTE' MULTI STEM 350-400cm (SEE DRAWING 5AT\_050 FOR PLANTING LOCATION) MAX HEIGHT AND SPREAD 8m