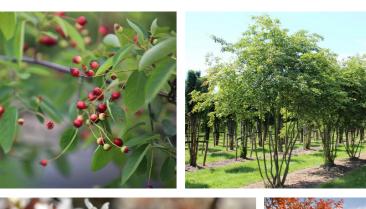

AMELANCHIER x GRANDIFLORA 'BALLERINA'

(SEE DRAWING 5AT\_o5o FOR PLANTING LOCATION)

MULTI STEM 250-300cm

MAX HEIGHT 5m

MAX SPREAD 4m

MALUS 'EVERESTE' MULTI STEM 350-400cm (SEE DRAWING 5AT\_050 FOR PLANTING LOCATION) MAX HEIGHT AND SPREAD 8m