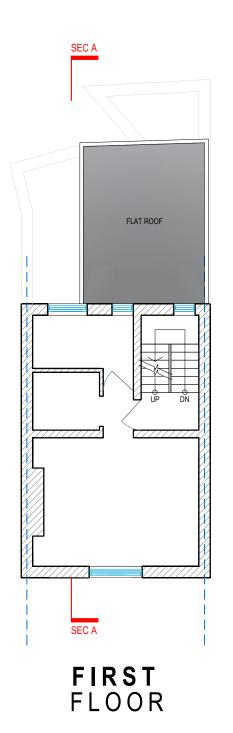

TITLE: PROPOSED DRAWINGS
FLOOR PLANS

PROJECT NO 2040 DATE: 09-05-2024

SHEET NO P 01

FRONT ELEVATION

LEFT ELEVATION

REAR ELEVATION

Address - Unit 4, Grosvenor Way, London E5 9ND Phone - 020 3781 8008
E-mail - office@redwoodsprojects.co.uk
Web - www.redwoodsprojects.co.uk
Any errors on Dimensions to be reported to the