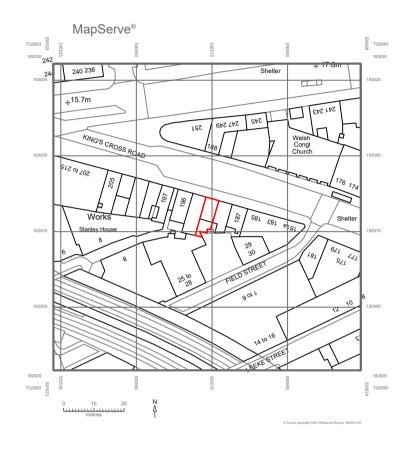

| _ | REFERENCE:  |                                            |            |  |
|---|-------------|--------------------------------------------|------------|--|
|   | NEI ENENOE. | 191 KING'S CROSS ROAD, LONDON WC1X 9DB, UK |            |  |
|   | TITLE:      | LOCATION AND BLOCK PLAN                    |            |  |
|   | PROJECT No  | 2040                                       | D8-04-2024 |  |
|   | SHEET No    | Е                                          | 00         |  |