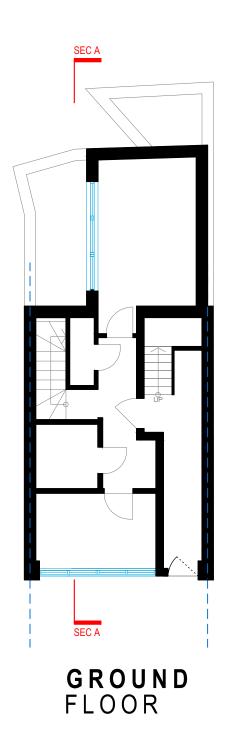

TITLE: PROPOSED DRAWINGS
FLOOR PLANS

PROJECT NO 2040 DATE: 09-05-2024

SHEET NO P 01

FRONT ELEVATION

LEFT ELEVATION

REAR ELEVATION

Address - Unit 4, Grosvenor Way, London E5 9ND Phone - 020 3781 8008
E-mail - office@redwoodsprojects.co.uk
Web - www.redwoodsprojects.co.uk
Any errors on Dimensions to be reported to the