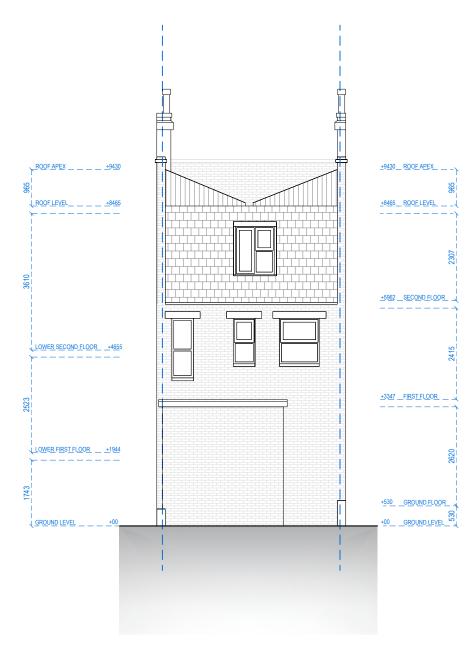

TITLE: EXISTING DRAWINGS
ELEVATIONS

PROJECT No 2040 DATE: 08-04-2024

E 02

DRAWN BY EDITED BY

REAR ELEVATION

Address - Unit 4, Grosvenor Way, London E5 9ND Phone - 020 3781 8008
E-mail - office@redwoodsprojects.co.uk
Web - www.redwoodsprojects.co.uk
Any errors on Dimensions to be reported to the