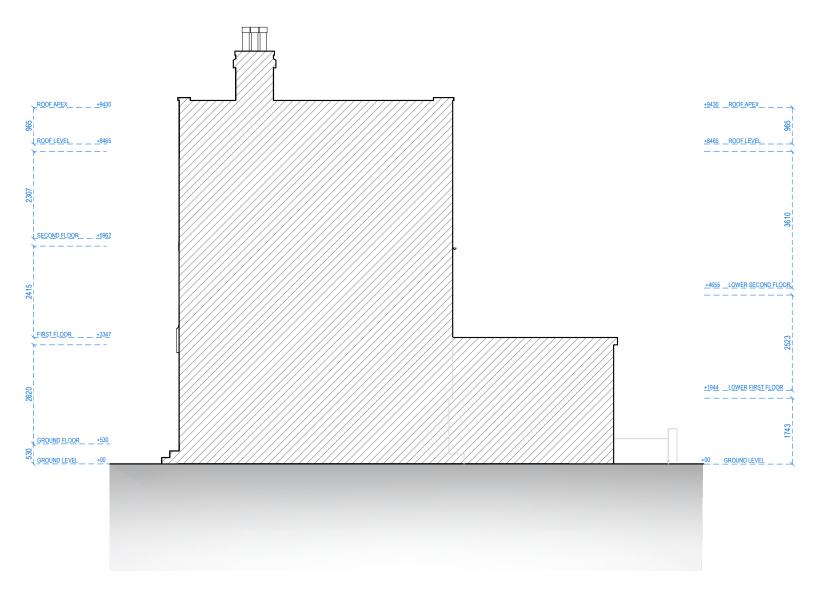

TITLE: EXISTING DRAWINGS
ELEVATIONS

PROJECT No 2040 DATE: 08-04-2024

E 02

DRAWN BY EDITED BY

REAR ELEVATION

Address - Unit 4, Grosvenor Way, London E5 9ND Phone - 020 3781 8008
E-mail - office@redwoodsprojects.co.uk
Web - www.redwoodsprojects.co.uk
Any errors on Dimensions to be reported to the

SECTION A.A

Address - Unit 4, Grosvenor Way, London E5 9ND Phone - 020 3781 8008
E-mail - office@redwoodsprojects.co.uk

E-mail - office@redwoodsprojects.co.uk Web - www.redwoodsprojects.co.uk

Any errors on Dimensions to be reported to the Architect prior to commencement of Works. Dimensions and areas are based on survey information. This drawing is copyright ® Redwoods Projects. All dimensions to be checked on site Prior work. REFERENCE: 191 KING'S CROSS ROAD, LONDON WC1X 9DB, UK