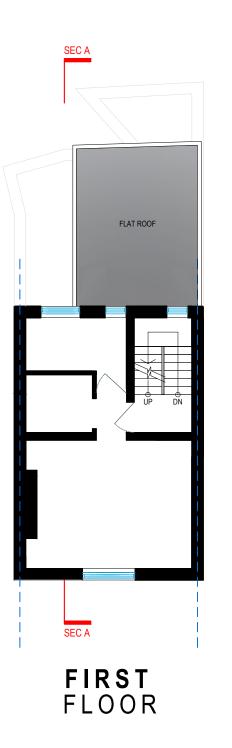

TITLE: PROPOSED DRAWINGS
FLOOR PLANS

PROJECT NO 2040 DATE: 09-05-2024

SHEET NO P 01

FRONT ELEVATION

LEFT ELEVATION

REAR ELEVATION

Address - Unit 4, Grosvenor Way, London E5 9ND Phone - 020 3781 8008
E-mail - office@redwoodsprojects.co.uk
Web - www.redwoodsprojects.co.uk
Any errors on Dimensions to be reported to the