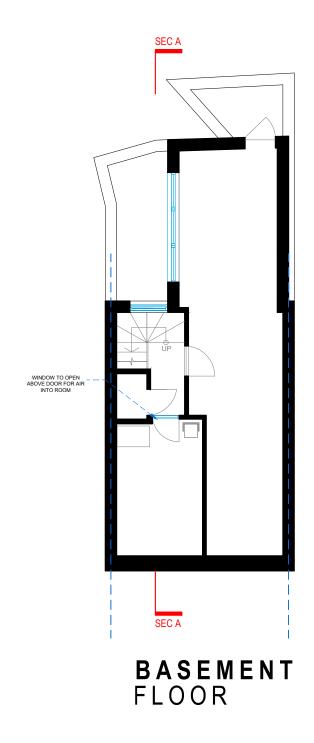

TITLE: PROPOSED DRAWINGS
FLOOR PLANS

PROJECT NO 2040 DATE: 09-05-2024

SHEET NO P 01

FRONT ELEVATION

LEFT ELEVATION

REAR ELEVATION

Address - Unit 4, Grosvenor Way, London E5 9ND Phone - 020 3781 8008
E-mail - office@redwoodsprojects.co.uk
Web - www.redwoodsprojects.co.uk
Any errors on Dimensions to be reported to the