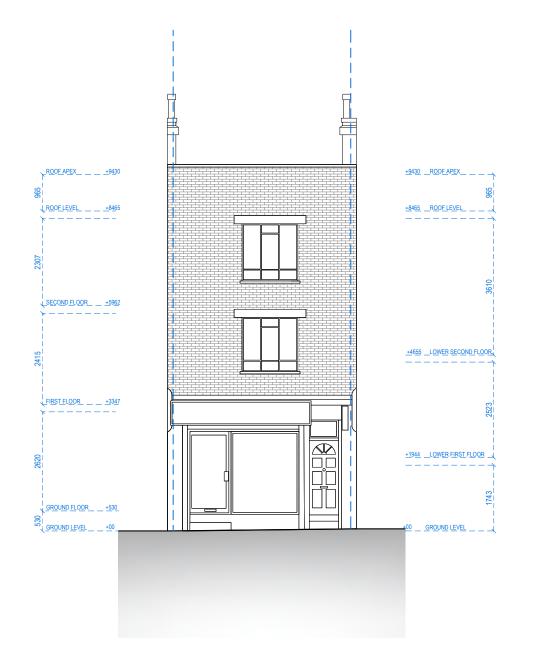

DRAWN BY MH.KT EDITED BY

FRONT ELEVATION

LEFT ELEVATION

Any errors on Dimensions to be reported to the Architect prior to commencement of Works. Dimensions and areas are based on survey information. This drawing is copyright © Redwoods Projects. All dimensions to be checked on site Prior work. 191 KING'S CROSS ROAD, LONDON WC1X 9DB, UK