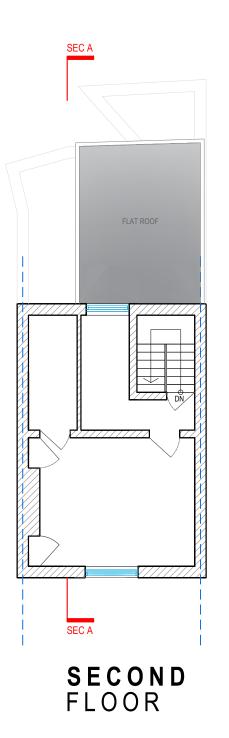

TITLE: PROPOSED DRAWINGS
FLOOR PLANS

PROJECT NO 2040 DATE: 09-05-2024

SHEET NO P 01

FRONT ELEVATION

LEFT ELEVATION

REAR ELEVATION

Address - Unit 4, Grosvenor Way, London E5 9ND Phone - 020 3781 8008
E-mail - office@redwoodsprojects.co.uk
Web - www.redwoodsprojects.co.uk
Any errors on Dimensions to be reported to the