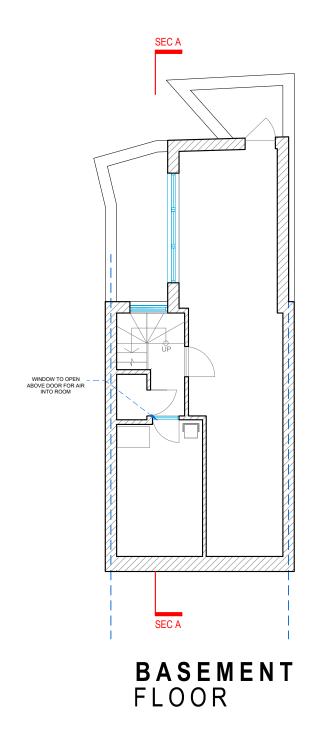

TITLE: PROPOSED DRAWINGS
FLOOR PLANS

PROJECT NO 2040 DATE: 09-05-2024

SHEET NO P 01

FRONT ELEVATION

LEFT ELEVATION

REAR ELEVATION

Address - Unit 4, Grosvenor Way, London E5 9ND Phone - 020 3781 8008
E-mail - office@redwoodsprojects.co.uk
Web - www.redwoodsprojects.co.uk
Any errors on Dimensions to be reported to the