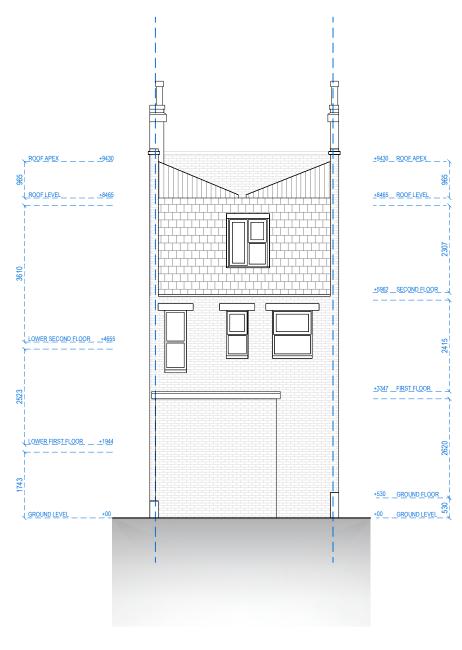

DRAWN BY MH.KT EDITED BY

FRONT ELEVATION

LEFT ELEVATION

Any errors on Dimensions to be reported to the Architect prior to commencement of Works. Dimensions and areas are based on survey information. This drawing is copyright © Redwoods Projects. All dimensions to be checked on site Prior work. 191 KING'S CROSS ROAD, LONDON WC1X 9DB, UK