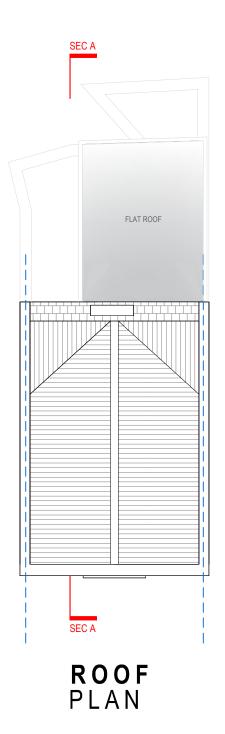

TITLE: PROPOSED DRAWINGS
FLOOR PLANS

PROJECT NO 2040 DATE: 09-05-2024

SHEET NO P 01

FRONT ELEVATION

LEFT ELEVATION

REAR ELEVATION

Address - Unit 4, Grosvenor Way, London E5 9ND Phone - 020 3781 8008
E-mail - office@redwoodsprojects.co.uk
Web - www.redwoodsprojects.co.uk
Any errors on Dimensions to be reported to the