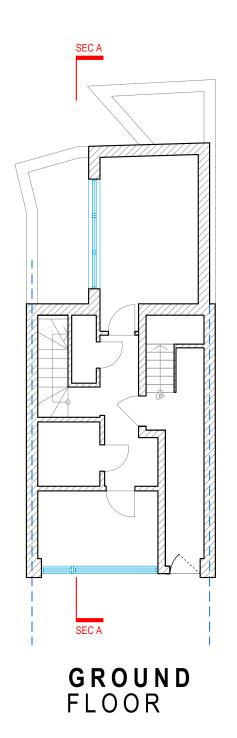

TITLE: PROPOSED DRAWINGS
FLOOR PLANS

PROJECT NO 2040 DATE: 09-05-2024

SHEET NO P 01

FRONT ELEVATION

LEFT ELEVATION

REAR ELEVATION

Address - Unit 4, Grosvenor Way, London E5 9ND Phone - 020 3781 8008
E-mail - office@redwoodsprojects.co.uk
Web - www.redwoodsprojects.co.uk
Any errors on Dimensions to be reported to the