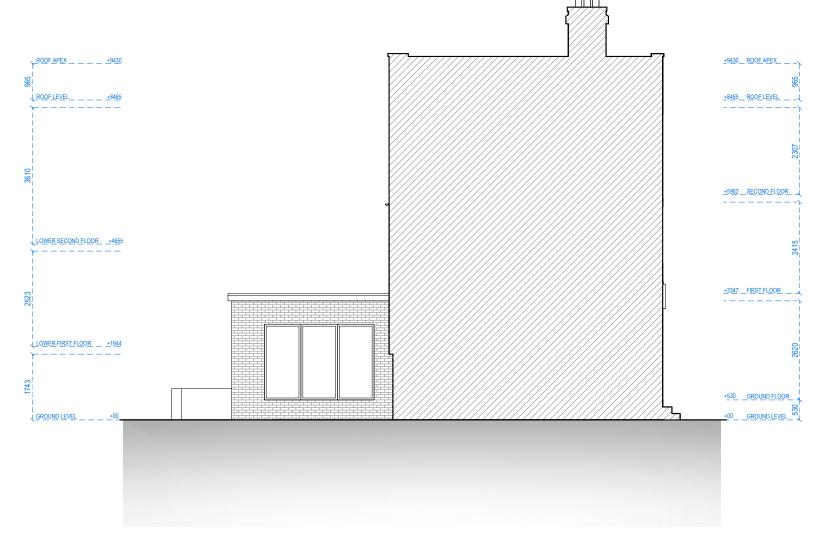

DRAWN BY MH.KT EDITED BY

FRONT ELEVATION

LEFT ELEVATION

Any errors on Dimensions to be reported to the Architect prior to commencement of Works. Dimensions and areas are based on survey information. This drawing is copyright © Redwoods Projects. All dimensions to be checked on site Prior work. 191 KING'S CROSS ROAD, LONDON WC1X 9DB, UK