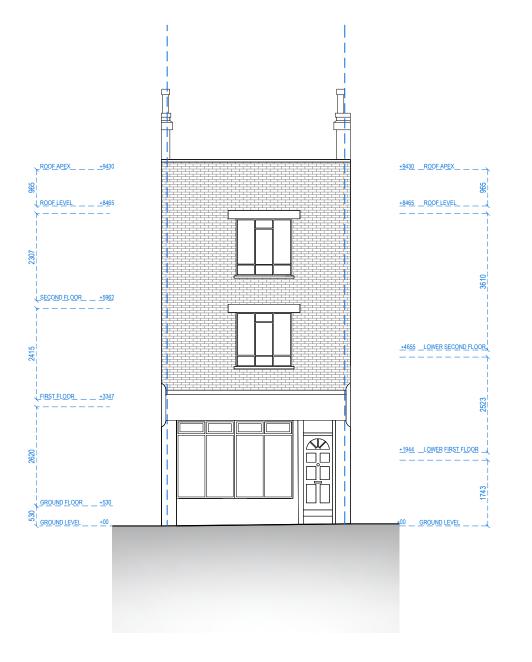

DRAWN BY MH.KT EDITED BY

FRONT ELEVATION

LEFT ELEVATION

Any errors on Dimensions to be reported to the Architect prior to commencement of Works. Dimensions and areas are based on survey information. This drawing is copyright © Redwoods Projects. All dimensions to be checked on site Prior work. 191 KING'S CROSS ROAD, LONDON WC1X 9DB, UK

TITLE: EXISTING DRAWINGS
ELEVATIONS

PROJECT No 2040 DATE: 08-04-2024

E 02

DRAWN BY EDITED BY

REAR ELEVATION

Address - Unit 4, Grosvenor Way, London E5 9ND Phone - 020 3781 8008
E-mail - office@redwoodsprojects.co.uk
Web - www.redwoodsprojects.co.uk
Any errors on Dimensions to be reported to the