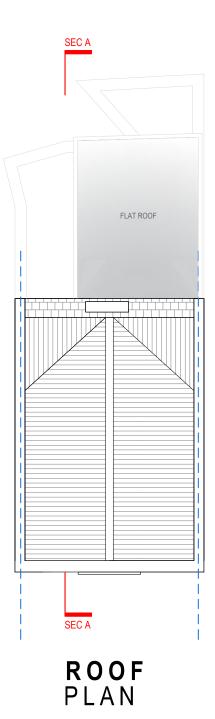

TITLE: PROPOSED DRAWINGS
FLOOR PLANS

PROJECT NO 2040 DATE: 09-05-2024

SHEET NO P 01

FRONT ELEVATION

LEFT ELEVATION

REAR ELEVATION

Address - Unit 4, Grosvenor Way, London E5 9ND Phone - 020 3781 8008
E-mail - office@redwoodsprojects.co.uk
Web - www.redwoodsprojects.co.uk
Any errors on Dimensions to be reported to the