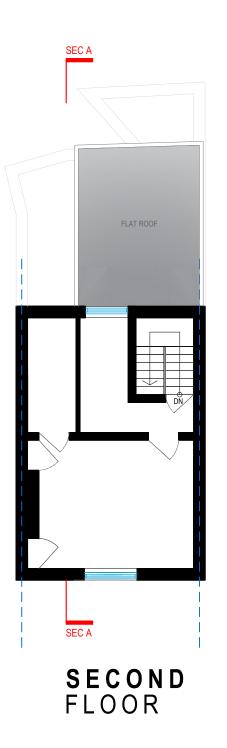

TITLE: PROPOSED DRAWINGS
FLOOR PLANS

PROJECT NO 2040 DATE: 09-05-2024

SHEET NO P 01

FRONT ELEVATION

LEFT ELEVATION

REAR ELEVATION

Address - Unit 4, Grosvenor Way, London E5 9ND Phone - 020 3781 8008
E-mail - office@redwoodsprojects.co.uk
Web - www.redwoodsprojects.co.uk
Any errors on Dimensions to be reported to the