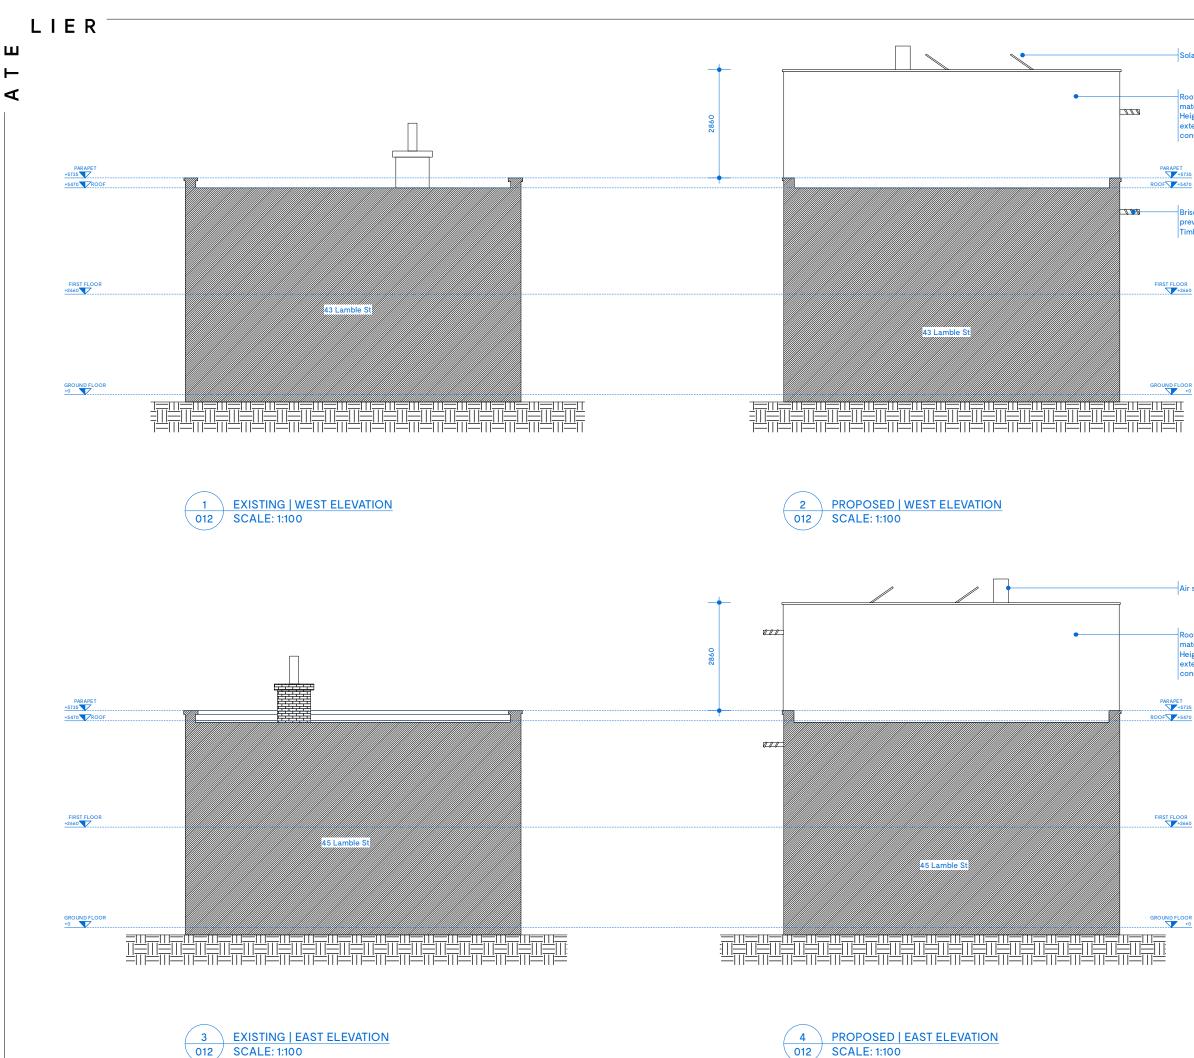

## Solar panel

Roof extension, rendered walls to match existing below. Height of extension matching recent extensions on numbers 41 and 42 for isistency.

Brise-soleil over windows to prevent Summer over-heating. Timber fins, Contrasol or similar.

Air source heat pump.

Roof extension, rendered walls to match existing below. Height of extension matching recent extensions on numbers 41 and 42 for nsistency.

Do not scale from this drawing, except for planning purposes only. All dimensions to be checked on site. ATELIER BAULIER to be notified of any discrepancies between the drawing and site conditions. To be read in conjunction with all relevant specifications, schedules and drawings. © ATELIER BAULIER 2023