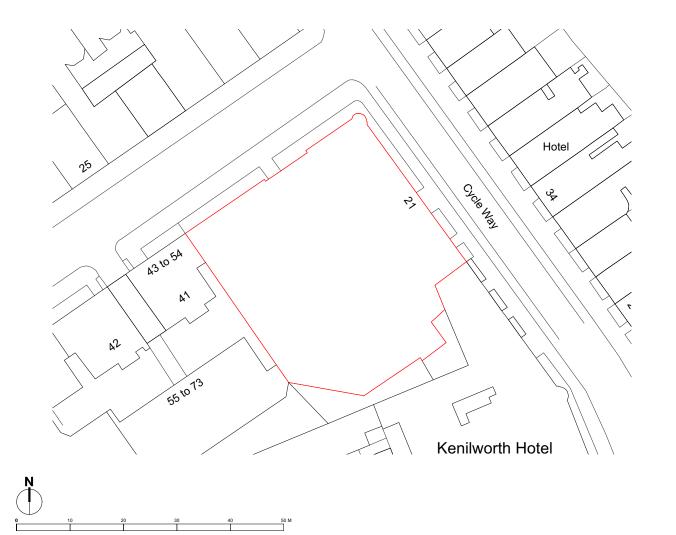

Capital 38

Project 21 Bloomsbury Street

Drawing Title

Site Plan

| Drawing<br>Status<br>STAG | E 4  |          |       |         |      |            |  |
|---------------------------|------|----------|-------|---------|------|------------|--|
| Suitability Code          |      | Draw     | n C   | Checked |      | Revision   |  |
| S01                       |      | CV       | ۱ ۷   | ND      |      | P05        |  |
| ST Project No.            |      | Date     |       |         |      | Scale @ A1 |  |
| 4677                      |      | 06/10/21 |       |         |      | 1:250      |  |
| Project                   | Orig | Zone     | Level | Type    | Role | Number     |  |