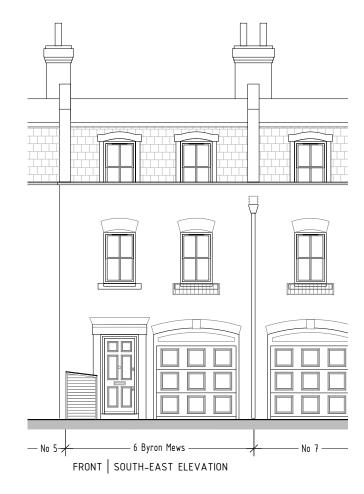

6 BYRON MEWS, NW3

drawing name EXISTING FRONT & REAR ELEVATIONS client

DANIELLE & YANIV NEU-NER

drawing number

6BM\_P002

scale

date

1:100 @ A3 16 04 2024

status

PRELIMINARY

info@de-unit.co.uk www.de-unit.co.uk copyright © deUNIT – all rights reserved

SIDE | SOUTH-WEST ELEVATION

SIDE | NORTH-EAST ELEVATION

KEY: EXISTING PROPOSED

Note: Surrounding buildings and levels are indicative only, carried out from a visual survey