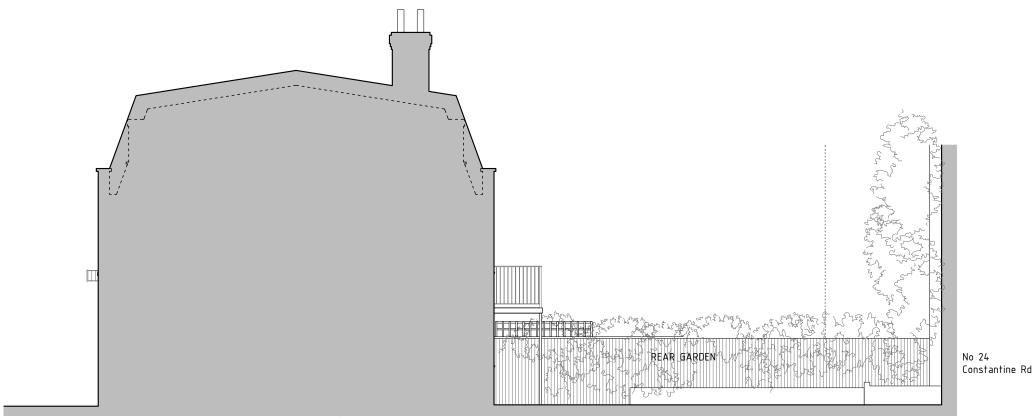

status

PRELIMINARY

info@de-unit.co.uk www.de-unit.co.uk copyright © deUNIT – all rights reserved

SIDE | SOUTH-WEST ELEVATION

SIDE | NORTH-EAST ELEVATION

KEY: EXISTING PROPOSED

Note: Surrounding buildings and levels are indicative only, carried out from a visual survey

KEY PLAN

revisions

project

6 BYRON MEWS, NW3

drawing name

EXISTING SIDE ELEVATIONS

client

DANIELLE & YANIV NEU-NER

drawing number

6BM\_P003

scale

date 16 04 2024

1:100 @ A3

status

PRELIMINARY

info@de-unit.co.uk www.de-unit.co.uk copyright © deUNIT - all rights reserved