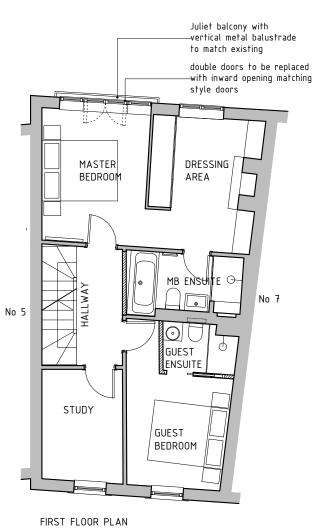

KEY: EXISTING PROPOSED

Note: Surrounding buildings and levels are indicative only, carried out from a visual survey

KEY PLAN

revisions

project

6 BYRON MEWS, NW3

drawing name

PROPOSED FLOOR PLANS

client

DANIELLE & YANIV NEU-NER

drawing number

6BM\_P101

scale

date

1:100 @ A3 16 04 2024

status