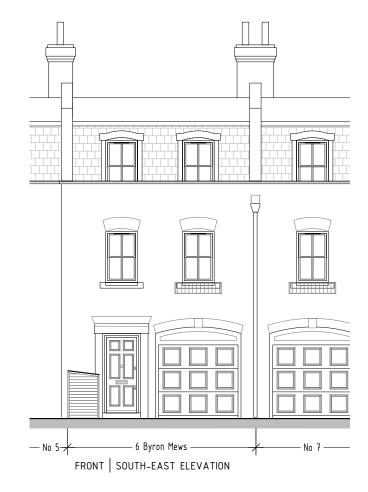

KEY PLAN

revisions

project

6 BYRON MEWS, NW3

drawing name PROPOSED FRONT & REAR ELEVATIONS client

DANIELLE & YANIV NEU-NER

drawing number

6BM\_P102

scale

date

1:100 @ A3 16 04 2024

status

PRELIMINARY

info@de-unit.co.uk www.de-unit.co.uk copyright © deUNIT – all rights reserved

SIDE | SOUTH-WEST ELEVATION

SIDE | NORTH-EAST ELEVATION