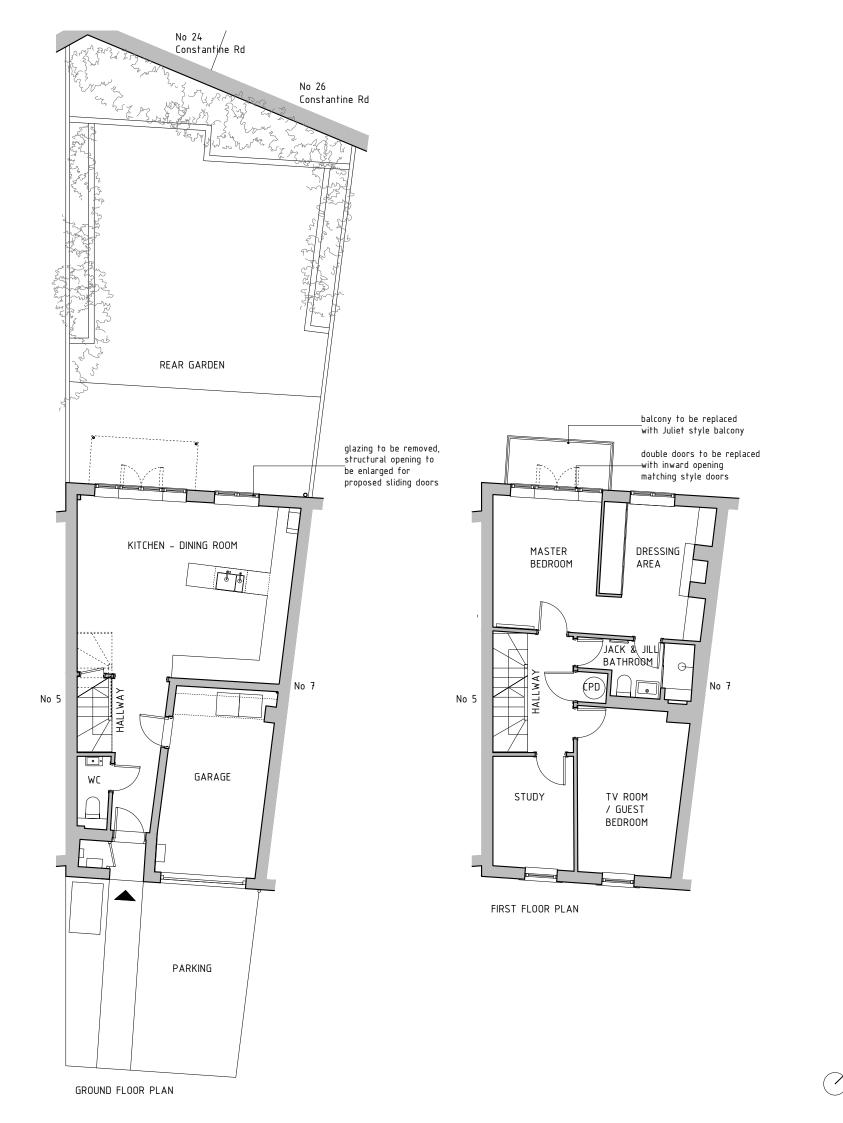

KEY: EXISTING PROPOSED

Note: Surrounding buildings and levels are indicative only, carried out from a visual survey

KEY PLAN

revisions

project

6 BYRON MEWS, NW3

drawing name

PROPOSED FLOOR PLANS

client

DANIELLE & YANIV NEU-NER

drawing number

6BM\_P101

scale

date

1:100 @ A3 16 04 2024

status

PRELIMINARY

info@de-unit.co.uk www.de-unit.co.uk copyright © deUNIT – all rights reserved

KEY: EXISTING PROPOSED

Note: Surrounding buildings and levels are indicative only, carried out from a visual survey