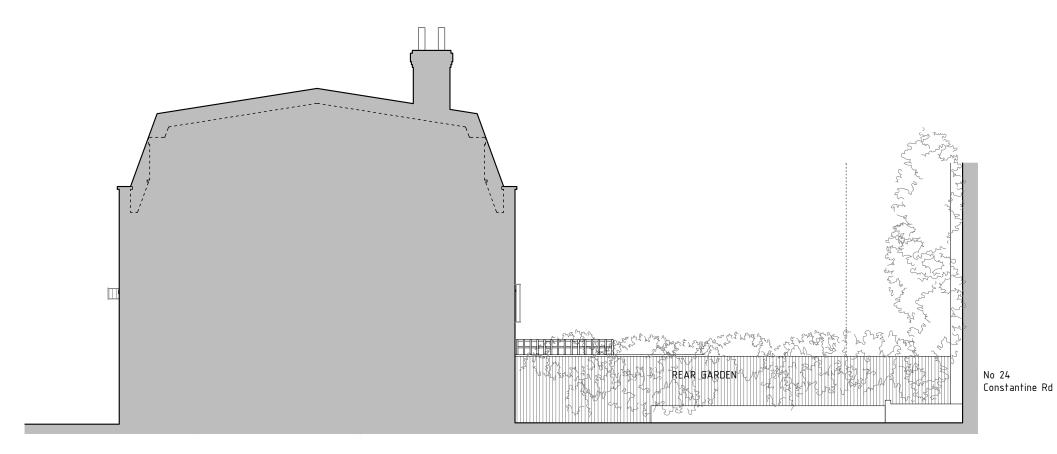

status

PRELIMINARY

info@de-unit.co.uk www.de-unit.co.uk copyright © deUNIT – all rights reserved

SIDE | SOUTH-WEST ELEVATION

SIDE | NORTH-EAST ELEVATION

KEY: EXISTING PROPOSED

Note: Surrounding buildings and levels are indicative only, carried out from a visual survey

KEY PLAN

revisions

project

6 BYRON MEWS, NW3

drawing name

EXISTING SIDE ELEVATIONS

client

DANIELLE & YANIV NEU-NER

drawing number

6BM\_P003

scale

date 16 04 2024

1:100 @ A3

status

PRELIMINARY

info@de-unit.co.uk www.de-unit.co.uk copyright © deUNIT - all rights reserved