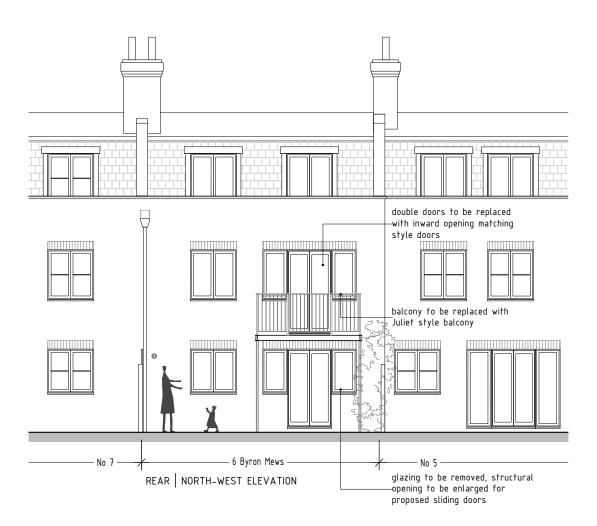

KEY PLAN

revisions

project

6 BYRON MEWS, NW3

drawing name PROPOSED FRONT & REAR ELEVATIONS client

DANIELLE & YANIV NEU-NER

drawing number

6BM\_P102

scale

date

1:100 @ A3 16 04 2024

status

PRELIMINARY

info@de-unit.co.uk www.de-unit.co.uk copyright © deUNIT – all rights reserved

SIDE | SOUTH-WEST ELEVATION

SIDE | NORTH-EAST ELEVATION