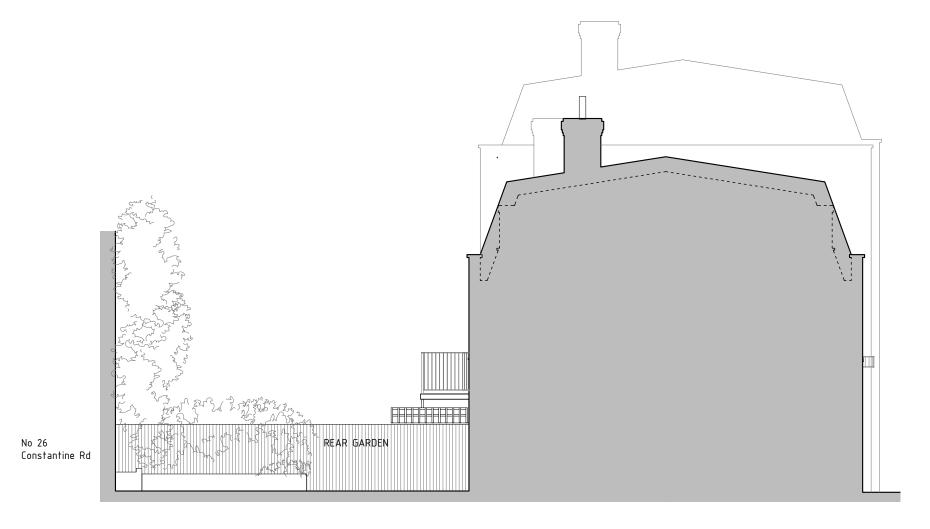

status

PRELIMINARY

info@de-unit.co.uk www.de-unit.co.uk copyright © deUNIT – all rights reserved

SIDE | SOUTH-WEST ELEVATION

SIDE | NORTH-EAST ELEVATION

KEY: EXISTING PROPOSED

Note: Surrounding buildings and levels are indicative only, carried out from a visual survey

KEY PLAN

revisions

project

6 BYRON MEWS, NW3

drawing name

EXISTING SIDE ELEVATIONS

client

DANIELLE & YANIV NEU-NER

drawing number

6BM\_P003

scale

date 16 04 2024

1:100 @ A3

status

PRELIMINARY

info@de-unit.co.uk www.de-unit.co.uk copyright © deUNIT - all rights reserved