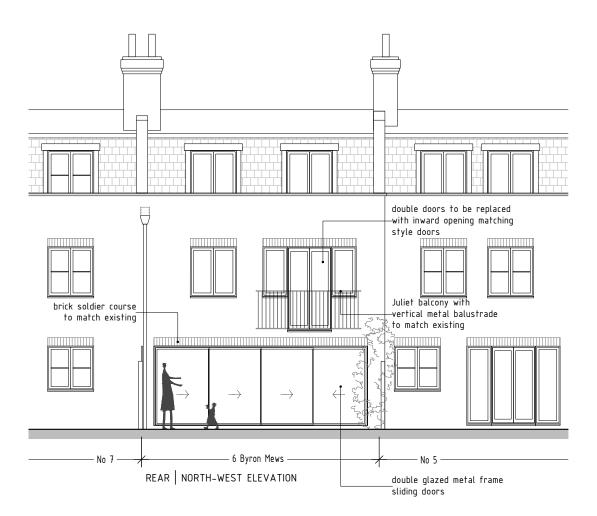

KEY PLAN

revisions

project

6 BYRON MEWS, NW3

drawing name PROPOSED FRONT & REAR ELEVATIONS client

DANIELLE & YANIV NEU-NER

drawing number

6BM\_P102

scale

date

1:100 @ A3 16 04 2024

status

PRELIMINARY

info@de-unit.co.uk www.de-unit.co.uk copyright © deUNIT – all rights reserved

SIDE | SOUTH-WEST ELEVATION

SIDE | NORTH-EAST ELEVATION