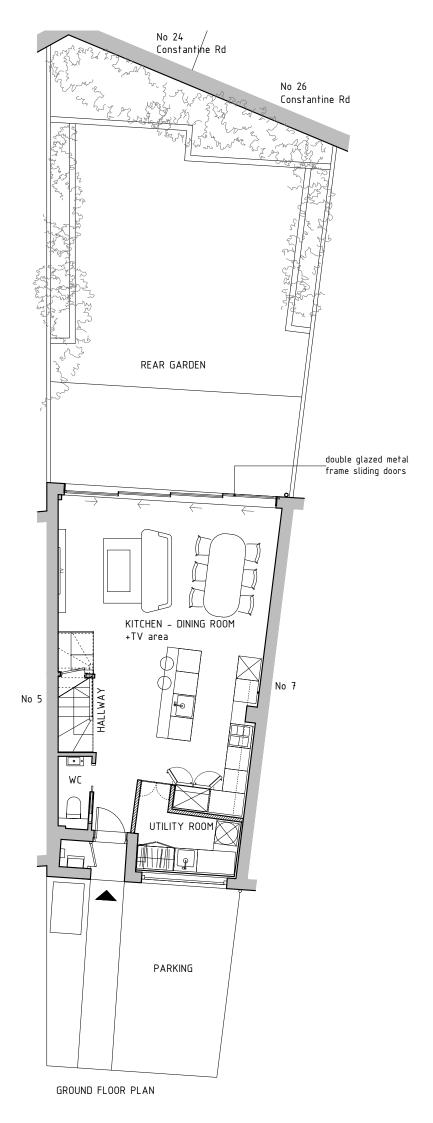

KEY: EXISTING PROPOSED

Note: Surrounding buildings and levels are indicative only, carried out from a visual survey

KEY PLAN

revisions

project

6 BYRON MEWS, NW3

drawing name

PROPOSED FLOOR PLANS

client

DANIELLE & YANIV NEU-NER

drawing number

6BM\_P101

scale

date

1:100 @ A3 16 04 2024

status