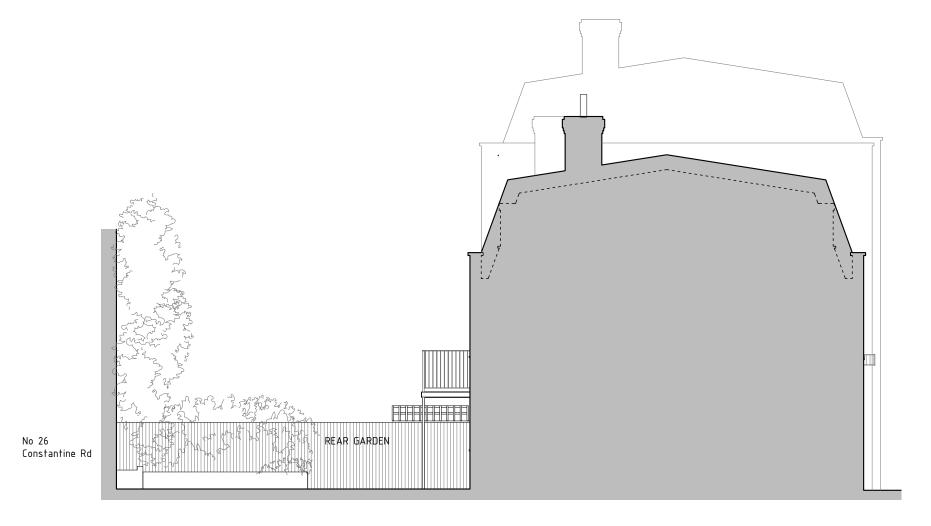

status

PRELIMINARY

info@de-unit.co.uk www.de-unit.co.uk copyright © deUNIT – all rights reserved

SIDE | SOUTH-WEST ELEVATION

SIDE | NORTH-EAST ELEVATION

KEY: EXISTING PROPOSED

Note: Surrounding buildings and levels are indicative only, carried out from a visual survey

KEY PLAN

revisions

project

6 BYRON MEWS, NW3

drawing name

EXISTING SIDE ELEVATIONS

client

DANIELLE & YANIV NEU-NER

drawing number

6BM\_P003

scale

date 16 04 2024

1:100 @ A3

status

PRELIMINARY

info@de-unit.co.uk www.de-unit.co.uk copyright © deUNIT - all rights reserved