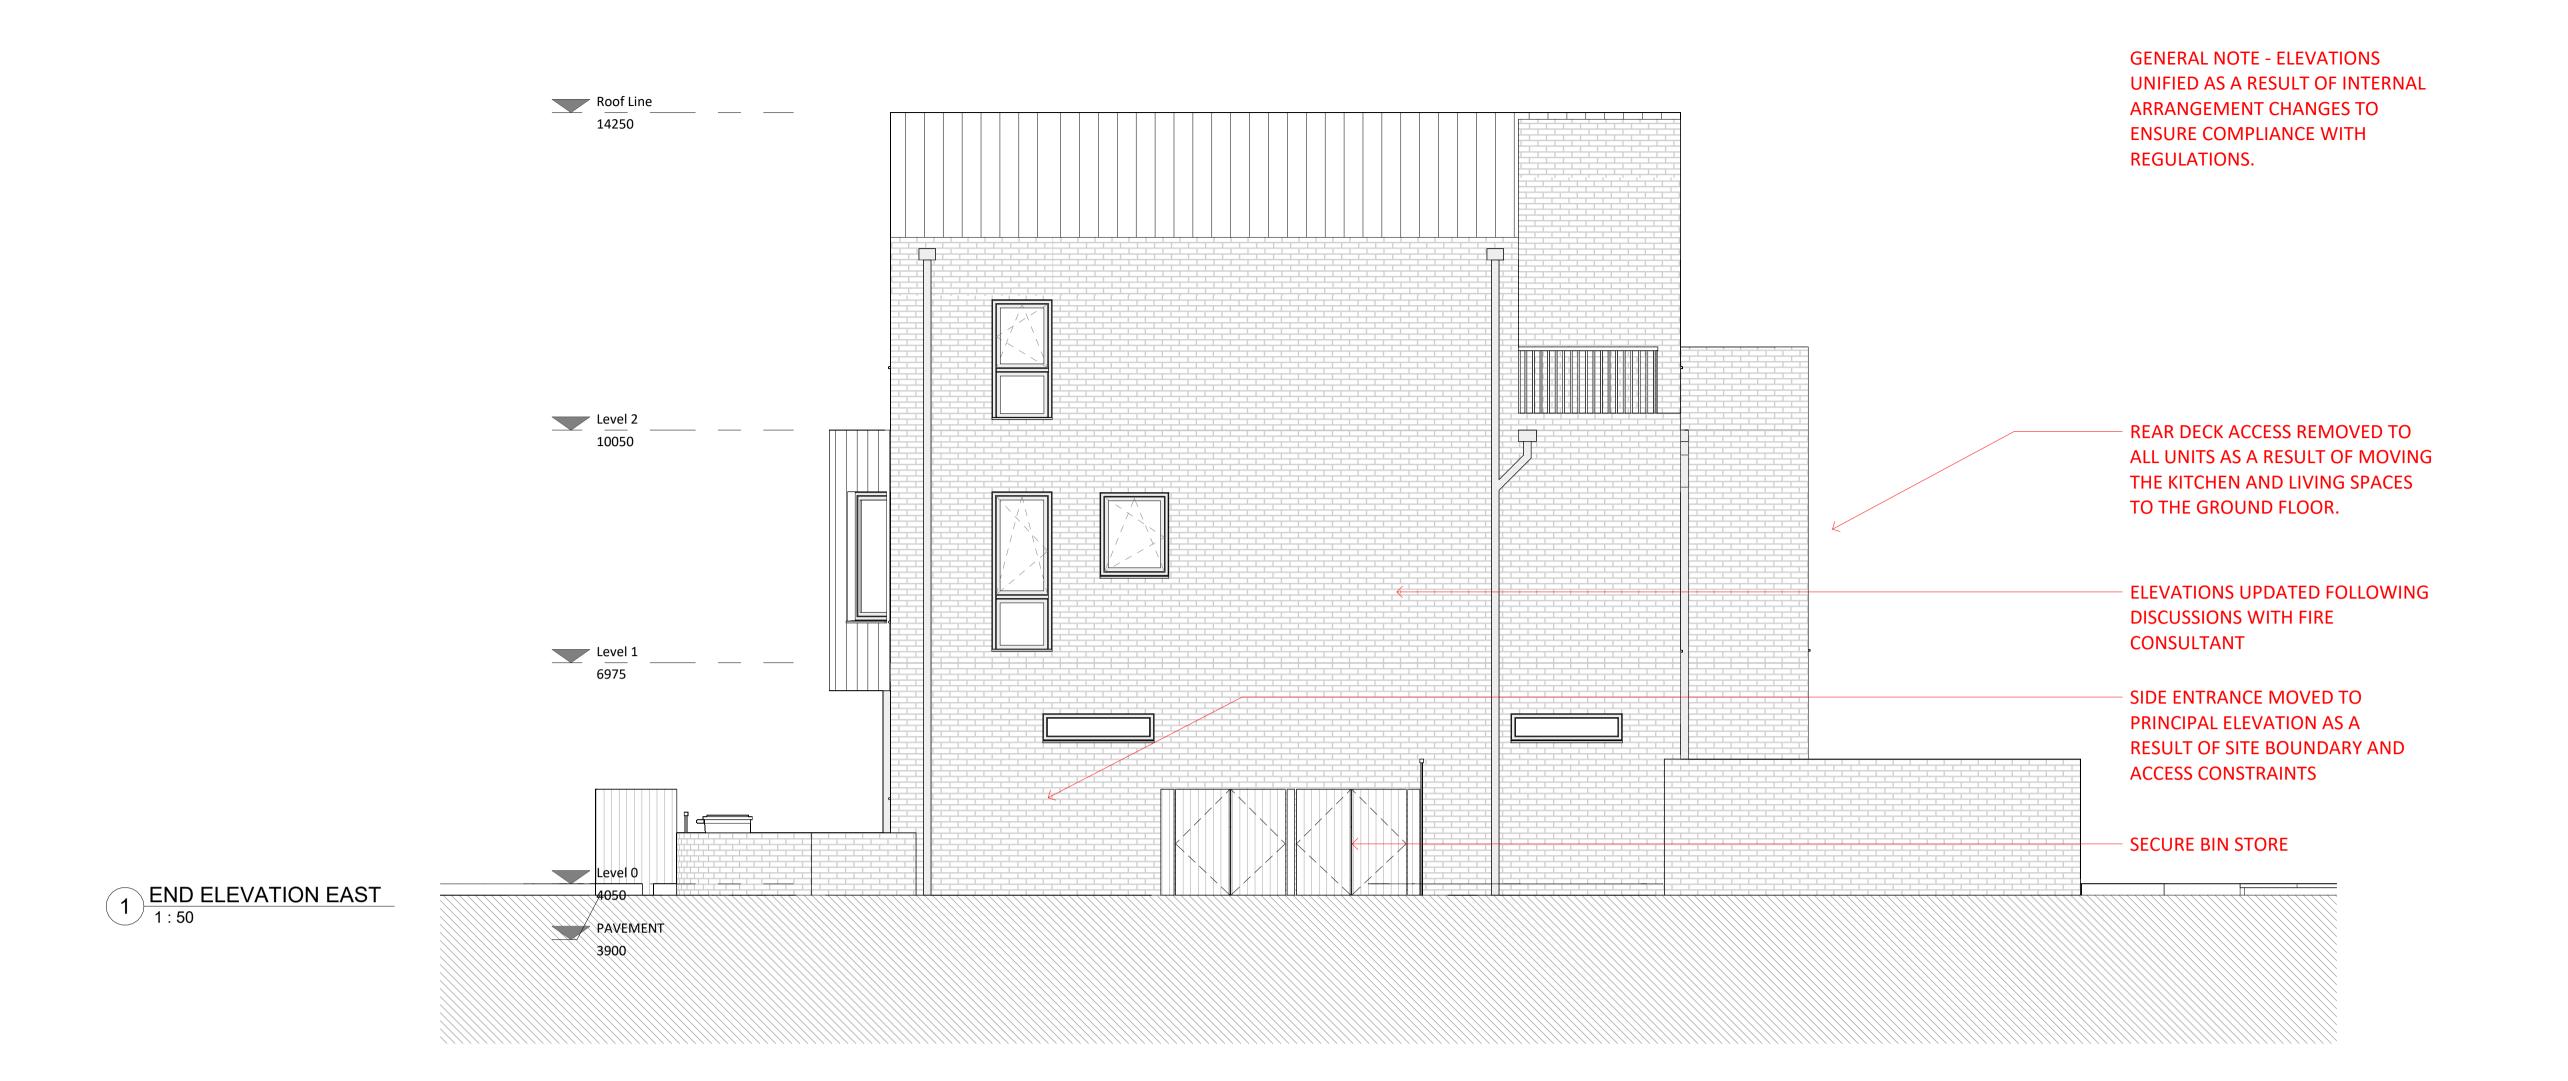

Client

Frencon Construction Limited

Project

GODWIN AND CROWNDALE ESTATE
Crowndale Road, London Borough of Camden

Title

PROPOSED END ELEVATIONS

GENERAL ARRANGEMENTS

Date Scale Issuing Discipline
28/03/2024 1:50@A1 ARCHITECTURE