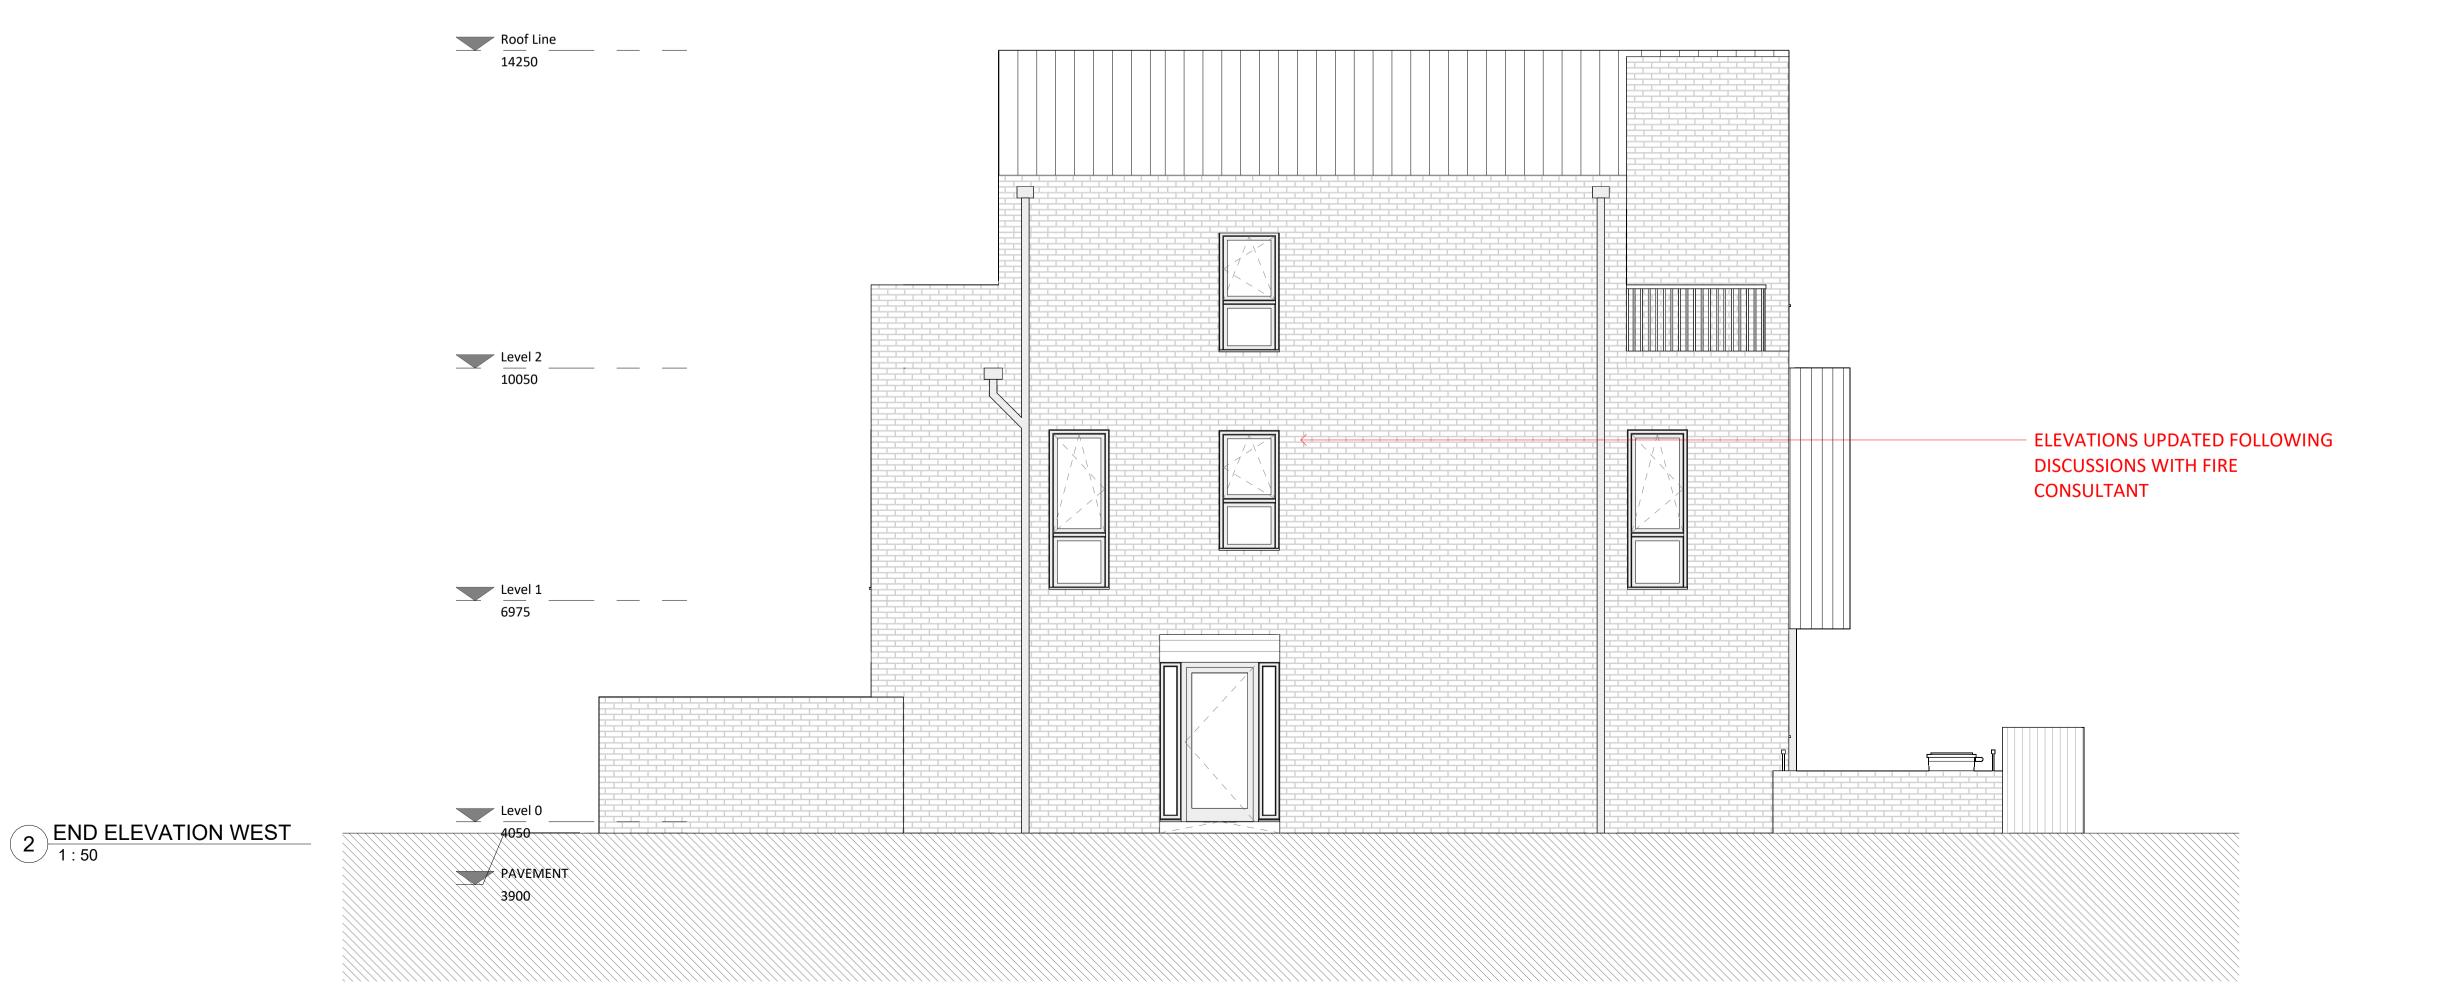

Client

Frencon Construction Limited

Project

GODWIN AND CROWNDALE ESTATE
Crowndale Road, London Borough of Camden

Title

PROPOSED END ELEVATIONS

GENERAL ARRANGEMENTS

Date Scale Issuing Discipline
28/03/2024 1:50@A1 ARCHITECTURE