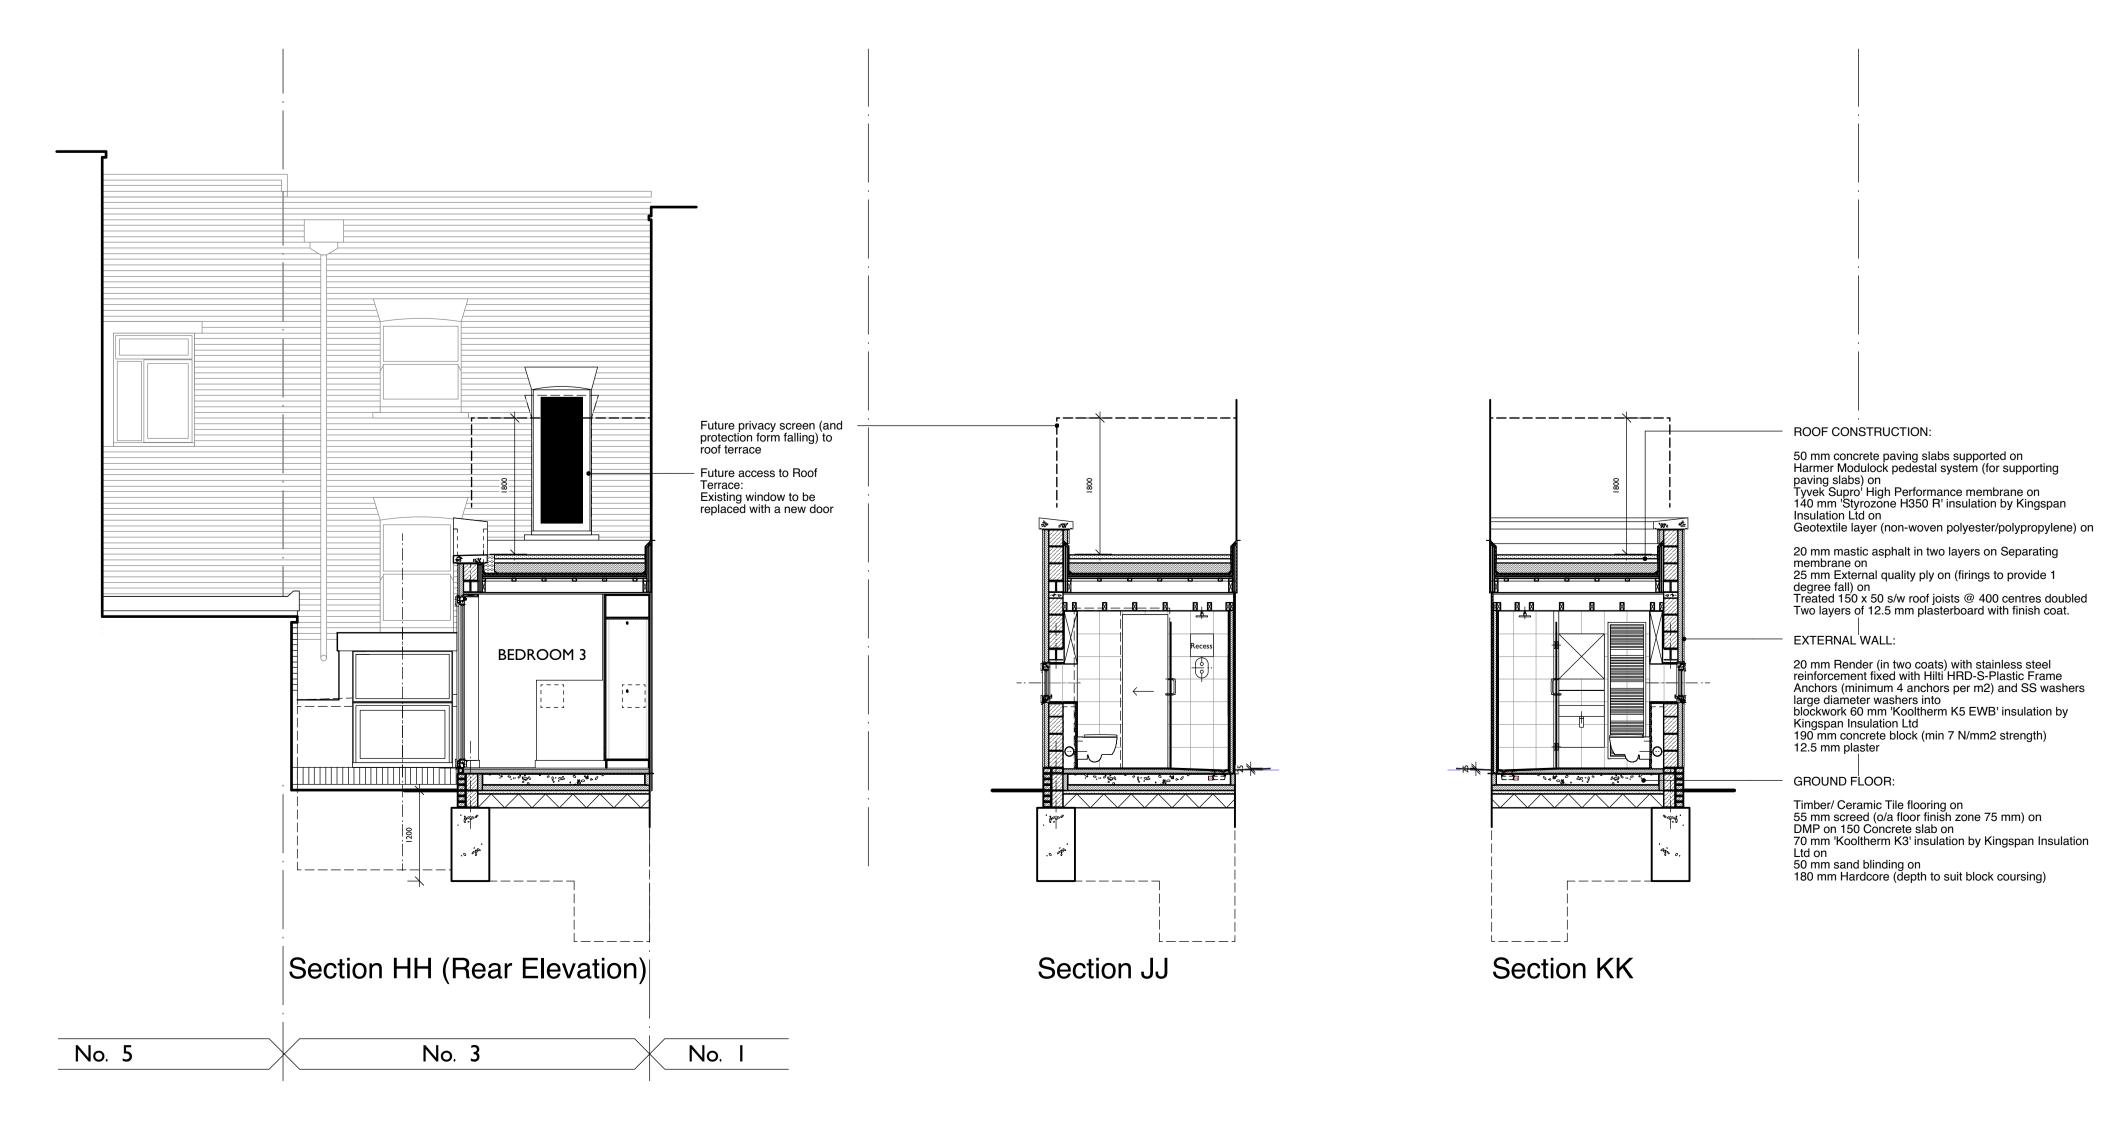

London, NW3 2JD

As Proposed Sections HH, JJ & KK

Section **BB** 

PROJECT CLIENT SCALE DATE DRAWN 3 Mansfield Road, 1:50 Oct II RD R Dearman London, NW3 2JD PROJECT NO / DRAWING NO/ REV DRAWING TITLE 37 / C 02 A As Proposed Sections AA, BB, CC & DD

ROBERT DEARMAN ARCHITECT

REVISIONS

A Feb 2012 Rooflight R1 omitted. Extra window added above W2. Store below Bed 3 increased in size.

future staircase.

W4 changed to door. Roof above Bed I changed Access to terrace provided with provision for

|                                  | ROBERT DEARMAN<br>ARCHITECT | REVISIONS<br>A Feb 2012 |              |       |  |
|----------------------------------|-----------------------------|-------------------------|--------------|-------|--|
| PROJECT                          | CLIENT                      | SCALE                   | DATE         | DRAWN |  |
| 3 Mansfield Road,                | R Dearman                   | 1:50                    | Oct          | RD    |  |
| London, NW3 2JD<br>DRAWING TITLE |                             | PROJECT NO              | / DRAWING NO |       |  |
| As Proposed Sections HH, JJ & KK |                             |                         |              |       |  |