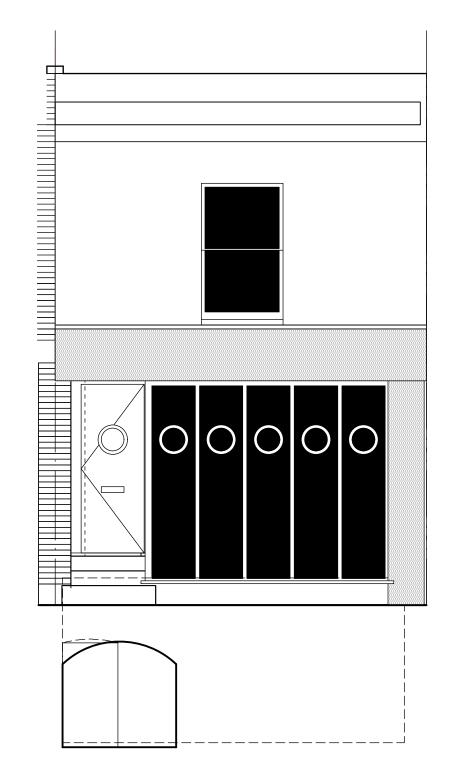

Front Elevation (Mansfield Road)

|                                                 | ROBERT DEARMAN<br>ARCHITECT |                             |                           |             |
|-------------------------------------------------|-----------------------------|-----------------------------|---------------------------|-------------|
| PROJECT<br>3 Mansfield Road,<br>London, NW3 2 D | CLIENT<br>R Dearman         | scale<br>1:50<br>project no | DATE Oct 10 / DRAWING NO/ | DRAWN<br>RD |
| As Existing Floor Plans & Front Elevation       |                             | 37 / SOI                    |                           |             |