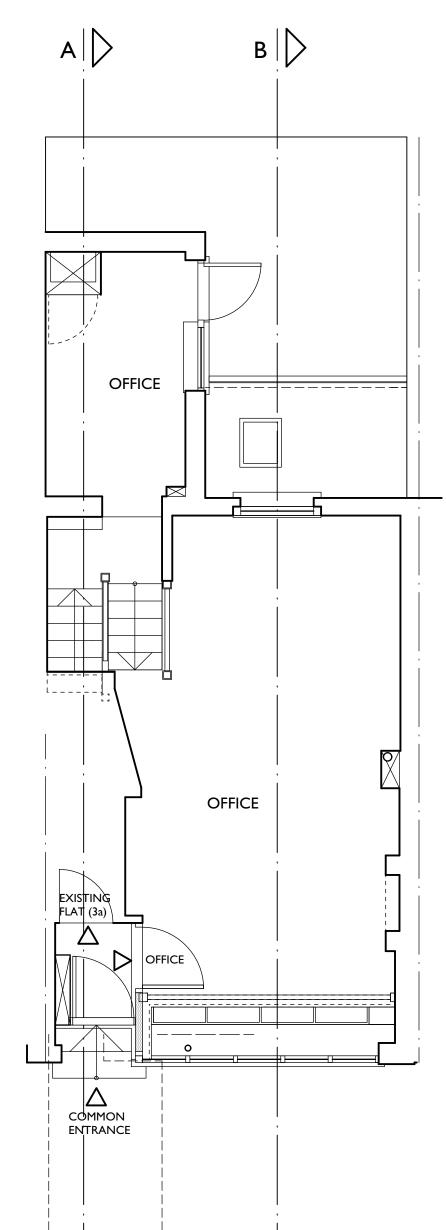

Front Elevation (Mansfield Road)

|                                                 | ROBERT DEARMAN<br>ARCHITECT |                             |                           |             |
|-------------------------------------------------|-----------------------------|-----------------------------|---------------------------|-------------|
| PROJECT<br>3 Mansfield Road,<br>London, NW3 2 D | CLIENT<br>R Dearman         | scale<br>1:50<br>project no | DATE Oct 10 / DRAWING NO/ | DRAWN<br>RD |
| As Existing Floor Plans & Front Elevation       |                             | 37 / SOI                    |                           |             |