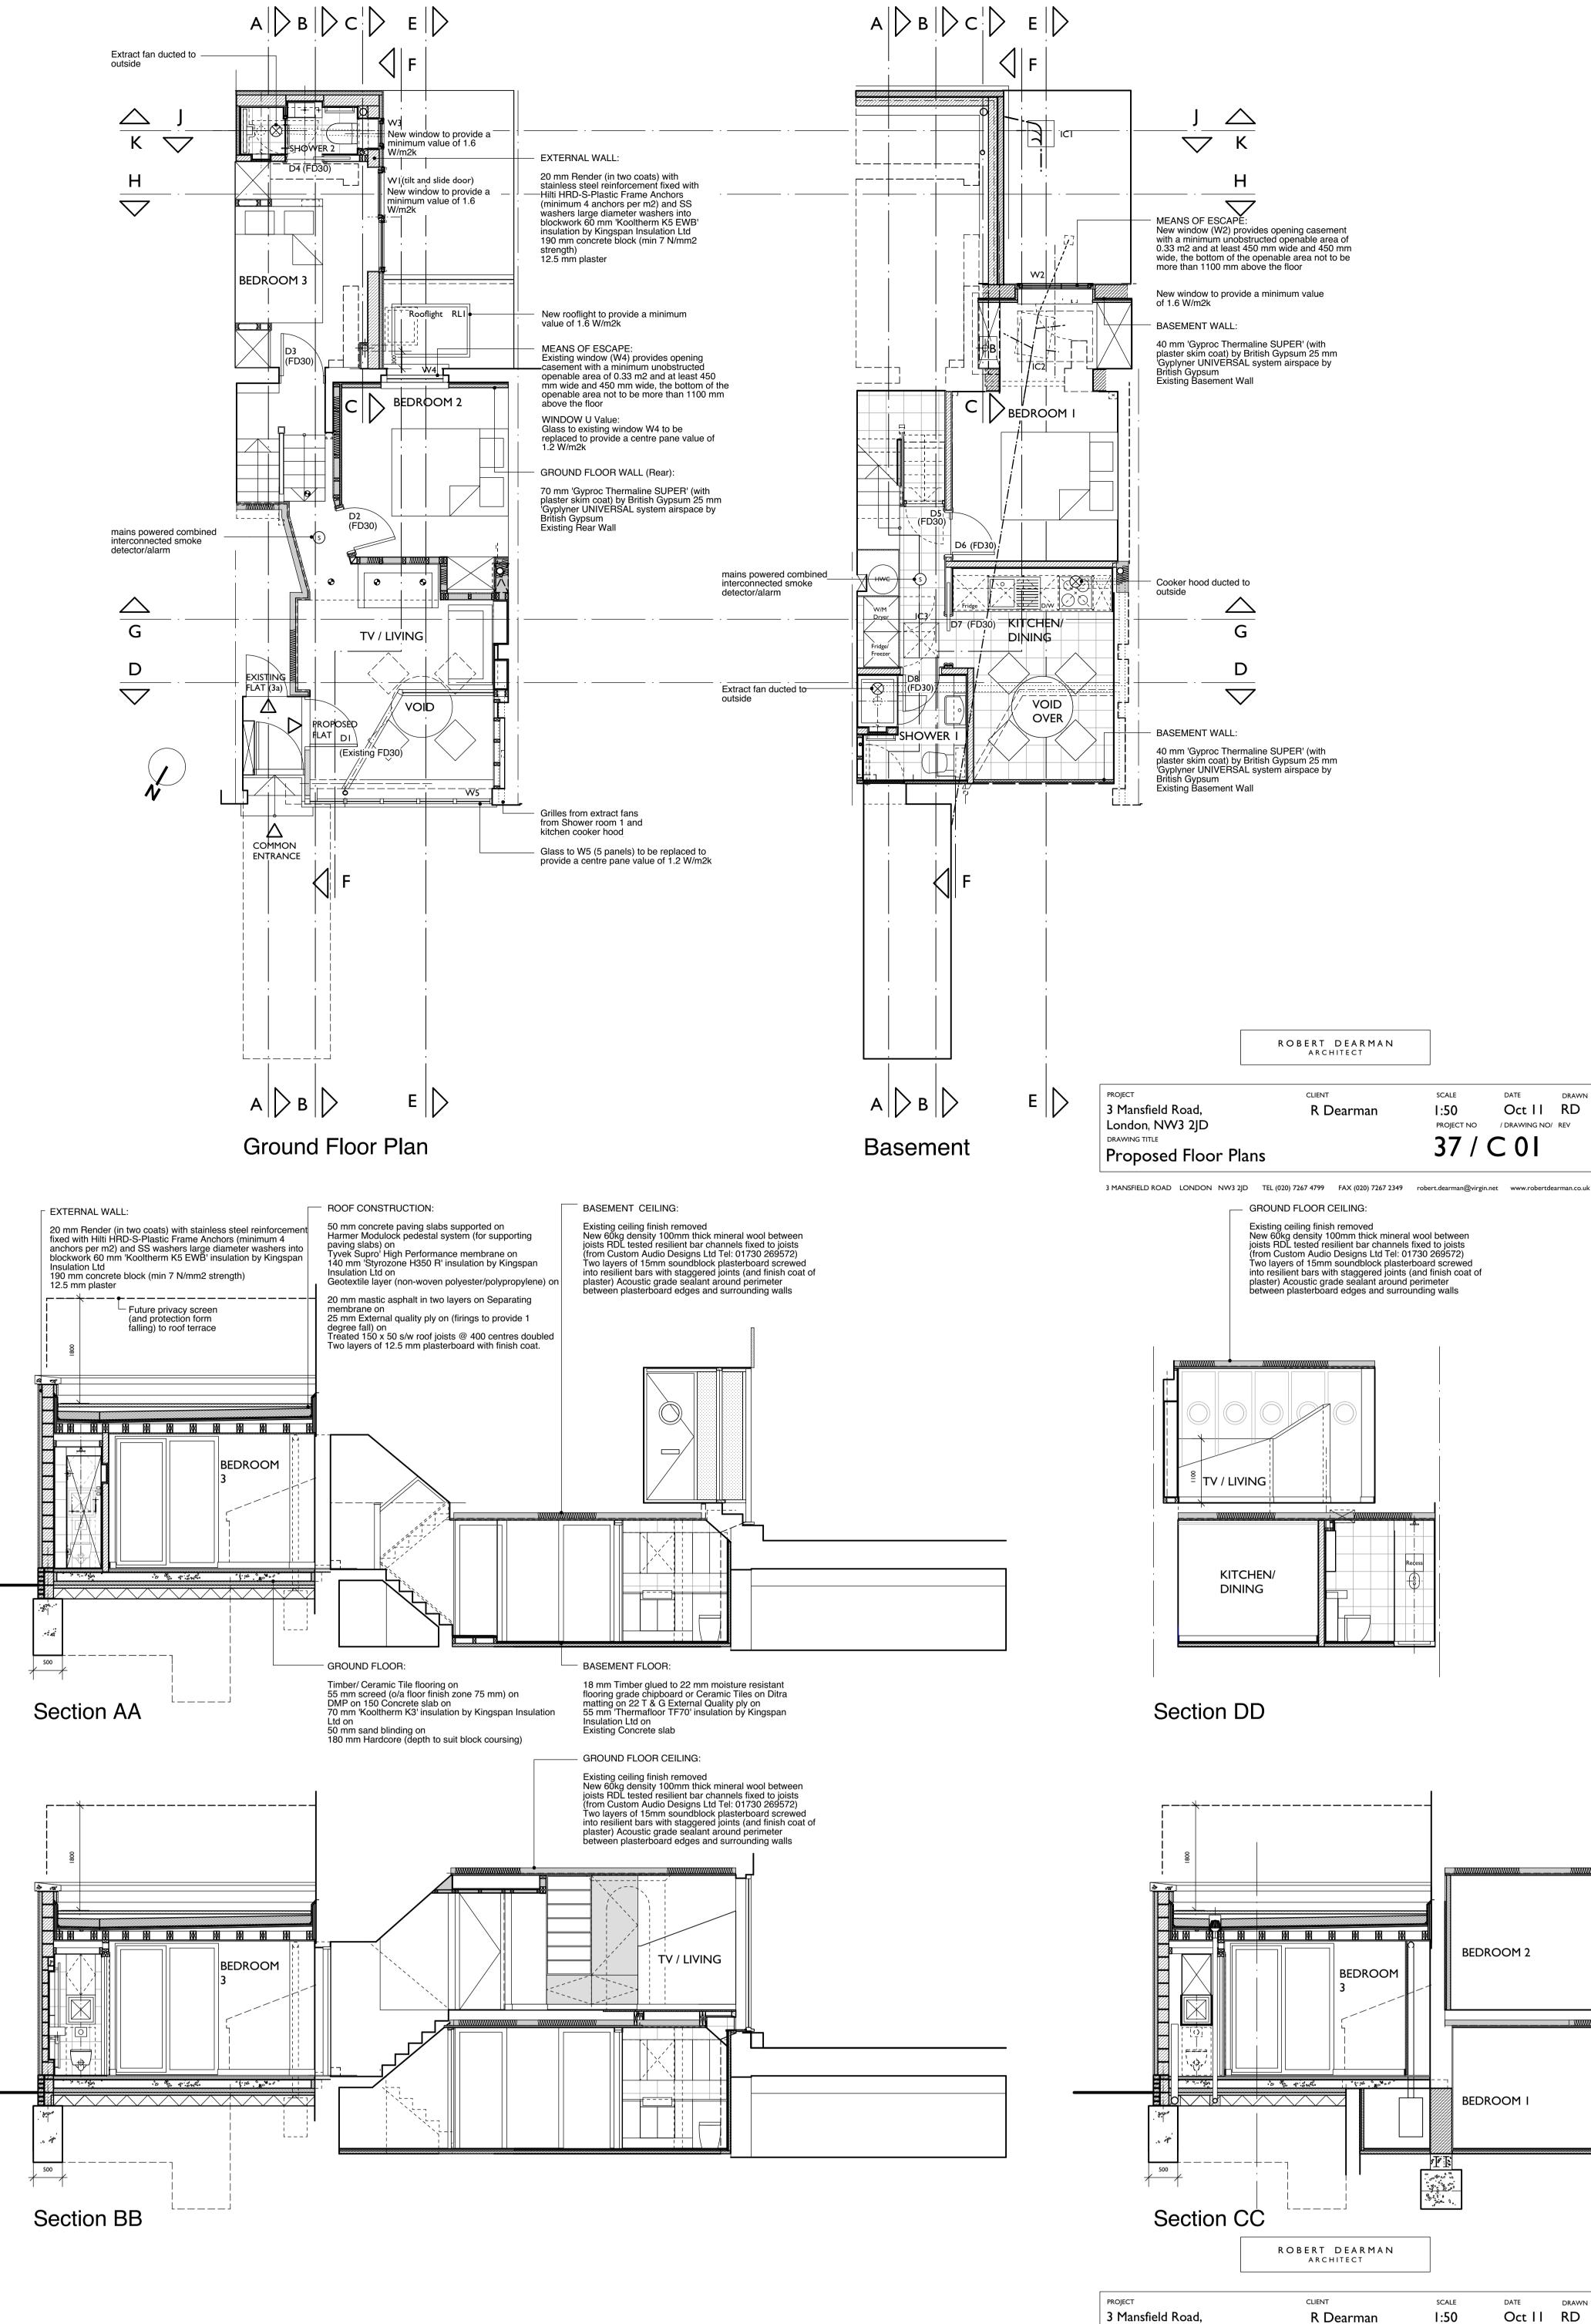

PROJECT NO

37 / C 02

/ DRAWING NO/ REV

London, NW3 2JD

As Proposed Sections AA, BB, CC & DD

DRAWING TITLE

3 MANSFIELD ROAD LONDON NW3 2JD TEL (020) 7267 4799 FAX (020) 7267 2349 robert.dearman@virgin.net www.robertdearman.co.uk

ROBERT DEARMAN ARCHITECT

REVISIONS

A Feb 2012 Rooflight R1 omitted. Extra window added above W2. Store below Bed 3 increased in size.

future staircase.

W4 changed to door. Roof above Bed I changed Access to terrace provided with provision for