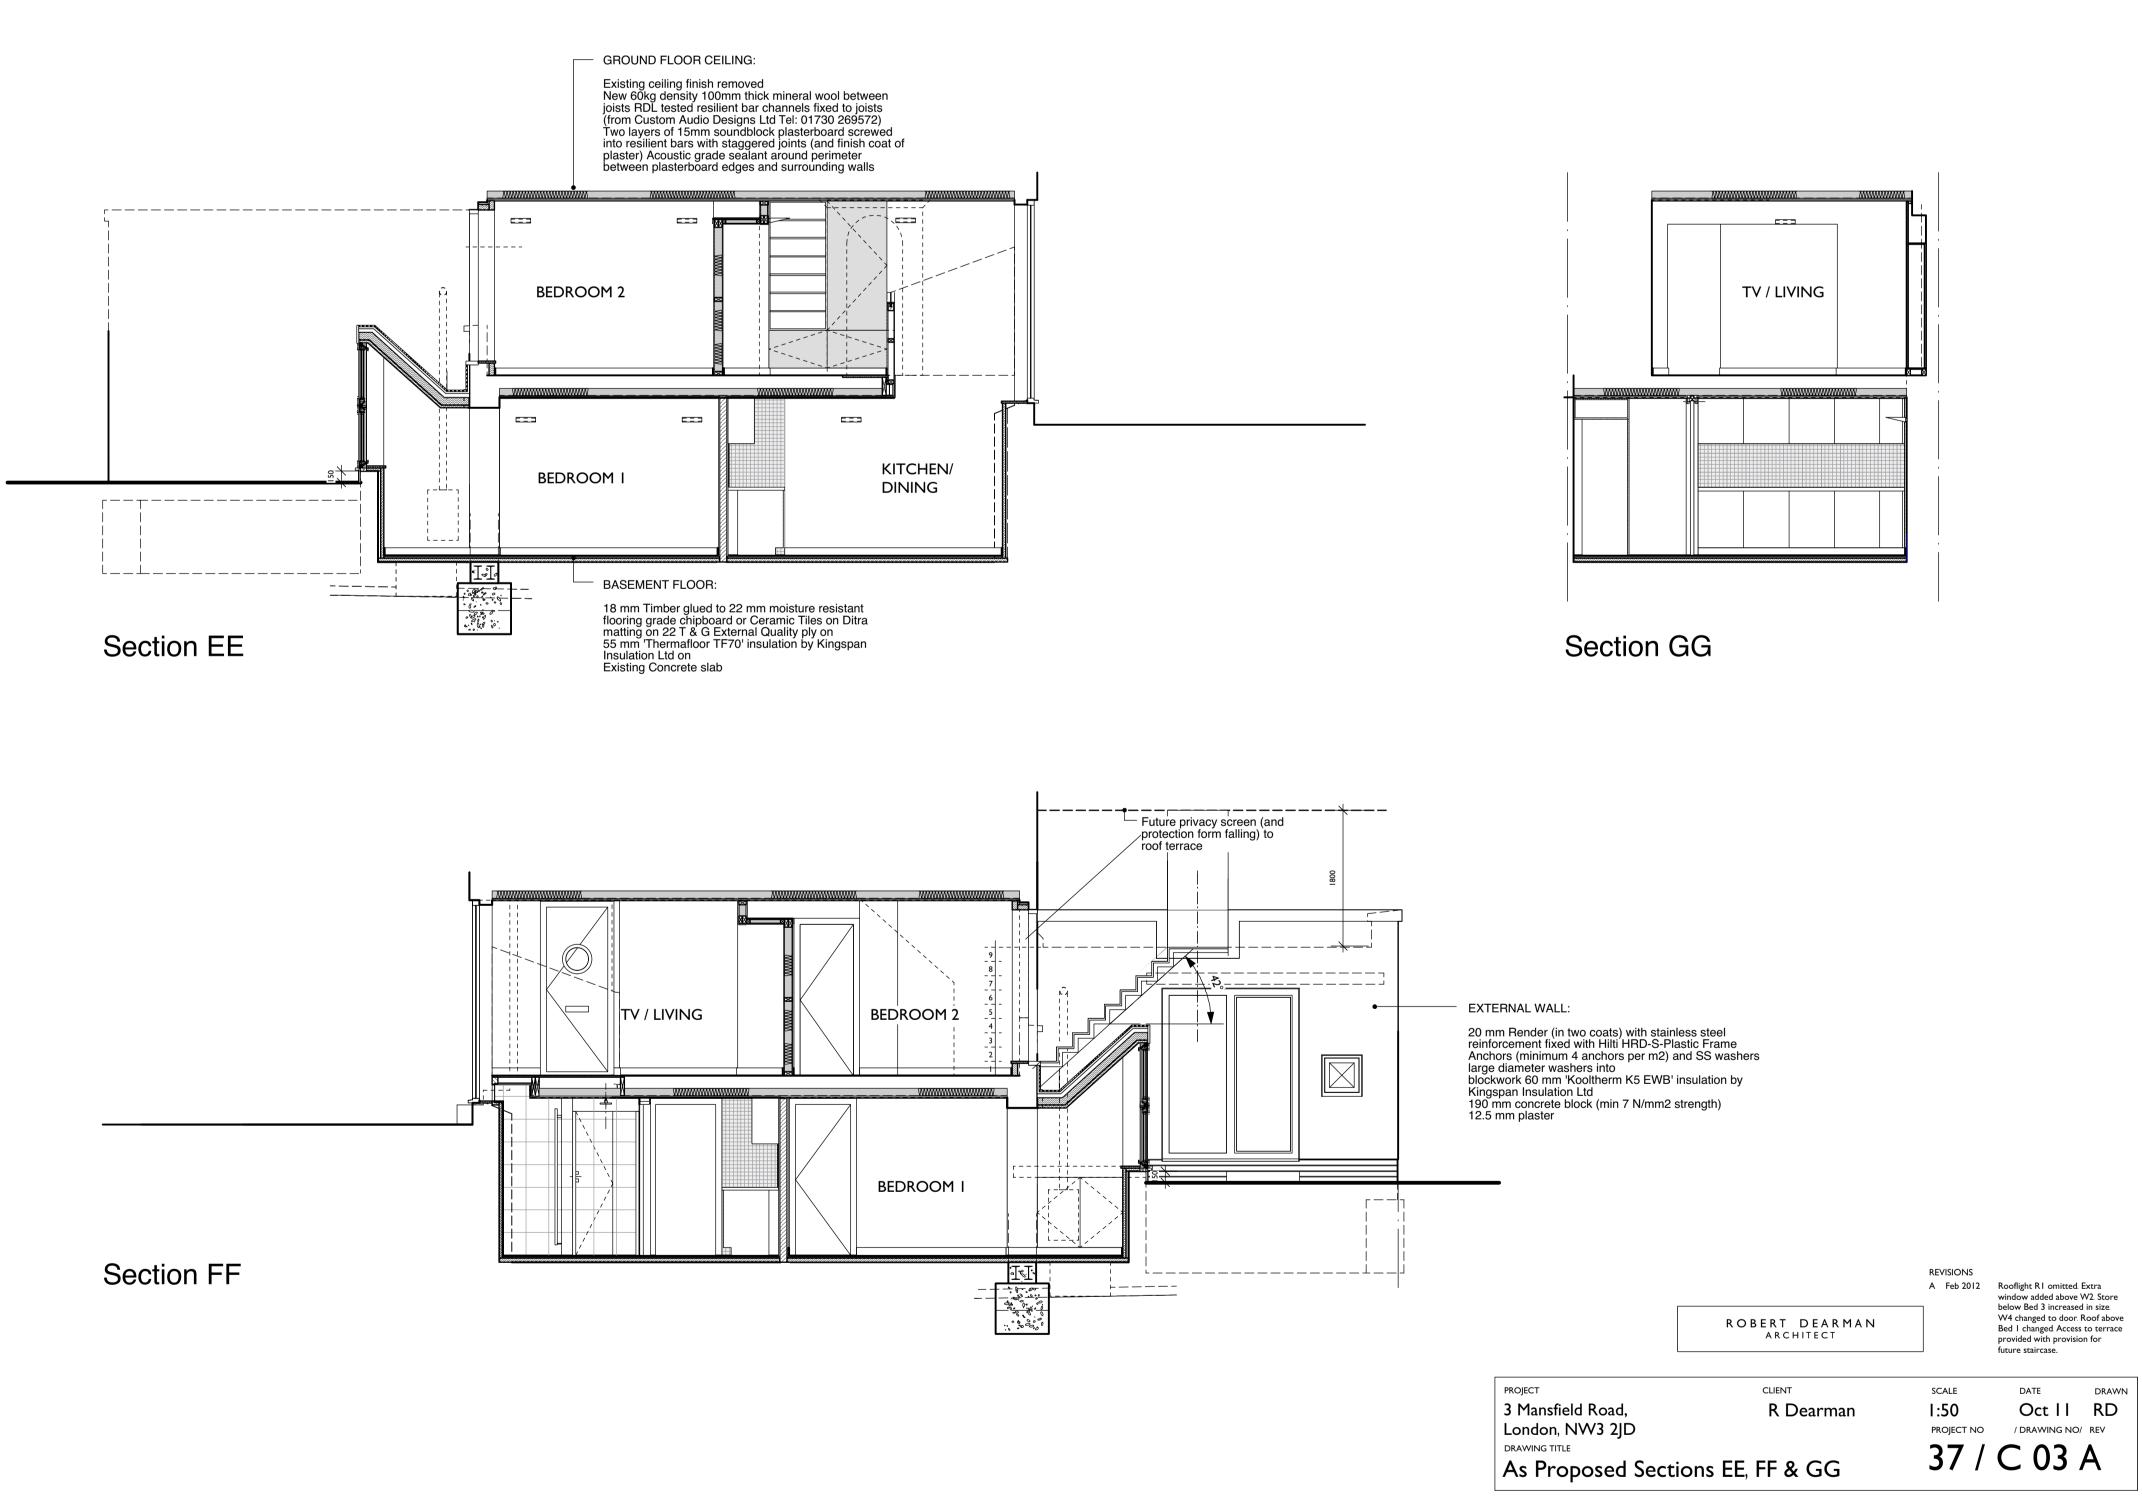

PROJECT NO

37 / C 02

/ DRAWING NO/ REV

London, NW3 2JD

As Proposed Sections AA, BB, CC & DD

DRAWING TITLE

3 MANSFIELD ROAD LONDON NW3 2JD TEL (020) 7267 4799 FAX (020) 7267 2349 robert.dearman@virgin.net www.robertdearman.co.uk

ROBERT DEARMAN ARCHITECT

REVISIONS

A Feb 2012 Rooflight R1 omitted. Extra window added above W2. Store below Bed 3 increased in size.

future staircase.

W4 changed to door. Roof above Bed I changed Access to terrace provided with provision for