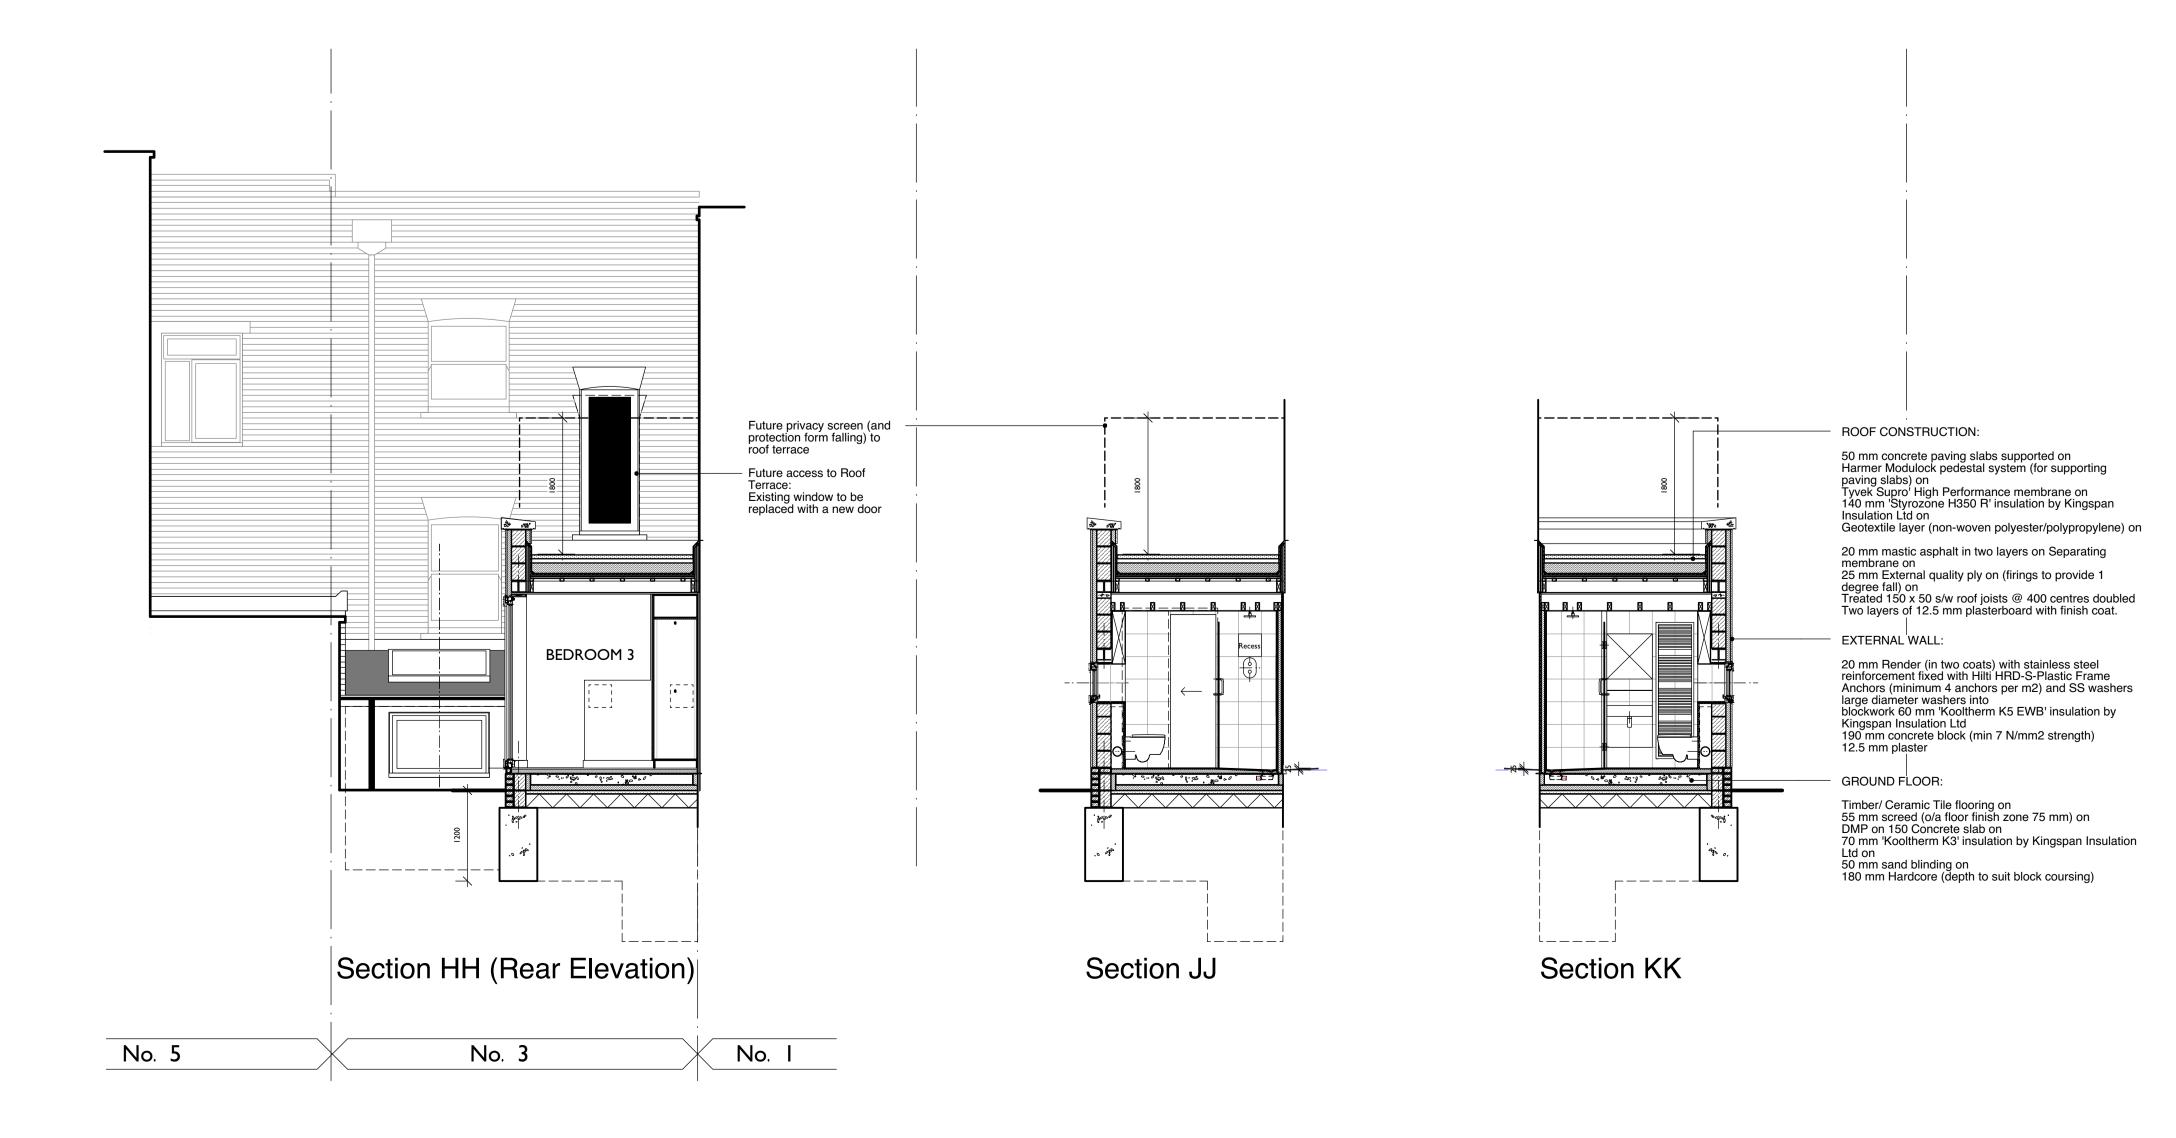

London, NW3 2JD

As Proposed Sections HH, JJ & KK

Section **BB** 

PROJECT CLIENT SCALE DATE DRAWN 3 Mansfield Road, 1:50 Oct II RD R Dearman London, NW3 2JD PROJECT NO / DRAWING NO/ REV DRAWING TITLE 37 / C 02 A As Proposed Sections AA, BB, CC & DD

ROBERT DEARMAN ARCHITECT

REVISIONS

A Feb 2012 Rooflight R1 omitted. Extra window added above W2. Store below Bed 3 increased in size.

future staircase.

W4 changed to door. Roof above Bed I changed Access to terrace provided with provision for

|                                  | ROBERT DEARMAN<br>ARCHITECT | REVISIONS<br>A Feb 2012 |              |       |  |
|----------------------------------|-----------------------------|-------------------------|--------------|-------|--|
| PROJECT                          | CLIENT                      | SCALE                   | DATE         | DRAWN |  |
| 3 Mansfield Road,                | R Dearman                   | 1:50                    | Oct          | RD    |  |
| London, NW3 2JD<br>DRAWING TITLE |                             | PROJECT NO              | / DRAWING NO |       |  |
| As Proposed Sections HH, JJ & KK |                             |                         |              |       |  |