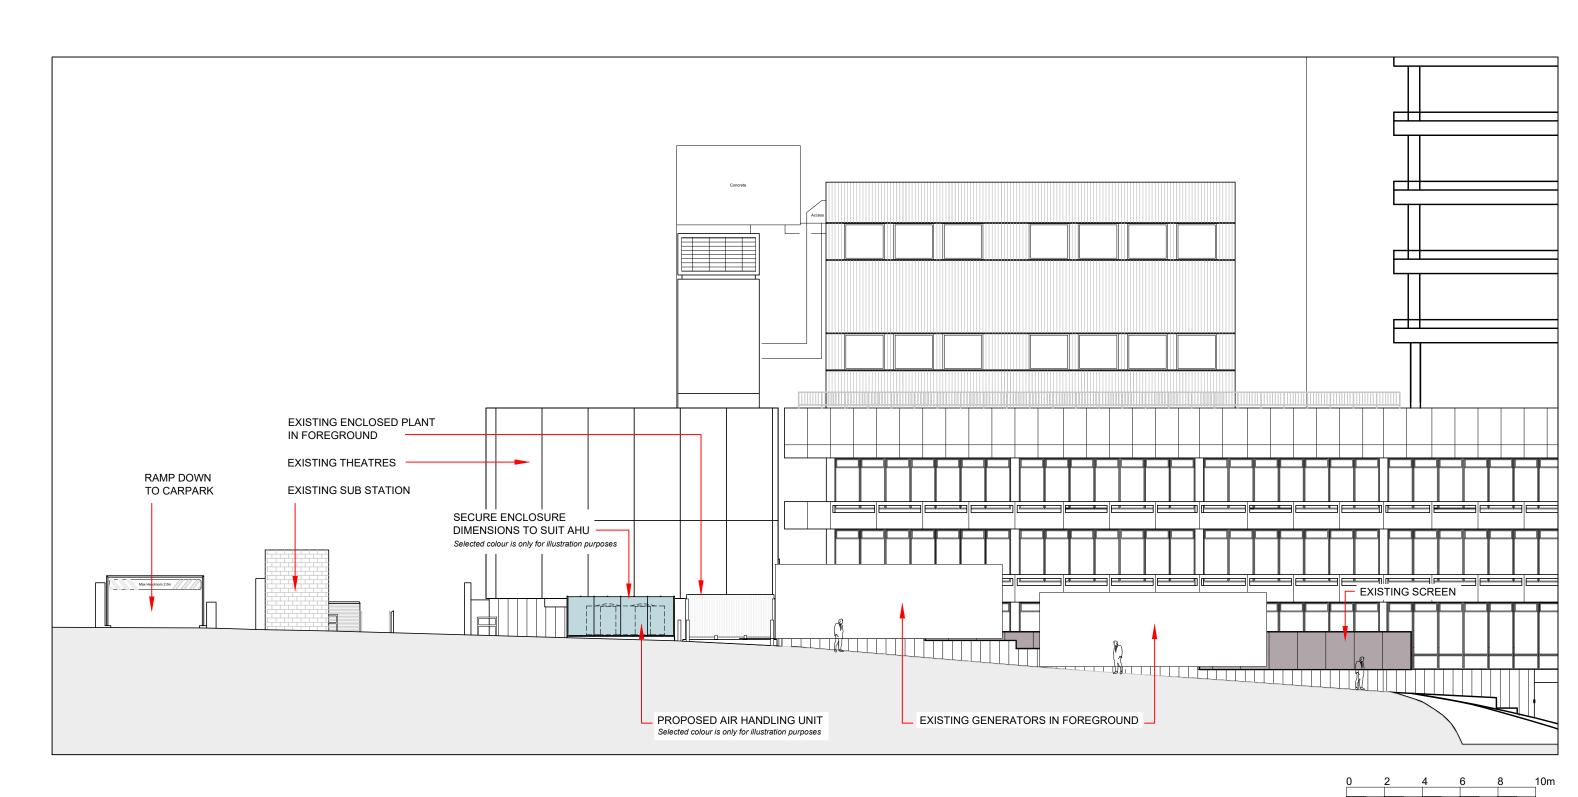

01 Proposed South Elevation (02)002 1:200 @ A3

| Fo                                 | or 1:200 scale      |                           |          |
|------------------------------------|---------------------|---------------------------|----------|
| Proposed South Elevation           | 24002<br>JOB NUMBER | (02)002<br>DRAWING NUMBER | B<br>REV |
| ROYAL FREE LONDON<br>Temporary AHU | Feb 2024            | 1:200 @A3                 |          |