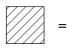

agenta Line (where illustrated) identifies an indicative mansafe system, or handrail, 1800mm from the roof perimeter. Should this not be required please consult Bauder Ltd.
- Minimum 1000mm has been allowed for around all roof access hatches, AOV's, upstands, mechanical plant etc. for maintenance purposes/access.
- \* Numerous site specific factors can influence inverter specification. Inverters and optimisers specified are for guidance purposes only. MCS Accredited PV Contractor to confirm exact specification prior to installation.
- \*1 Please note for Bauder Solar G Light ballast purposes a substrate weight of 1 metric tonne per m3 is assumed. For dry or wet weight of substrate please refer to the relevant datasheet.

# Bauder Solar G Light - Aiko module

### Key:



## Windzones Key:



= Windzone F





= Windzone G

**Important notice:** Modules installed in zones F & G will be subject to significantly higher windloads than zone H. Where possible, all modules should be located minimum 1m from any roof plant, upstands or roof openings. Please contact Bauders technical office before re-locating any modules

| Design Information    |                        |  |  |  |
|-----------------------|------------------------|--|--|--|
| Short Mounting Rails: | 9                      |  |  |  |
| Long Mounting Rails:  | 7                      |  |  |  |
| Type of Optimizer:    | N/A                    |  |  |  |
| Area of PV Panels:    | 39.04 m2               |  |  |  |
| General Information   |                        |  |  |  |
| Total power DC:       | 9.1 kWp                |