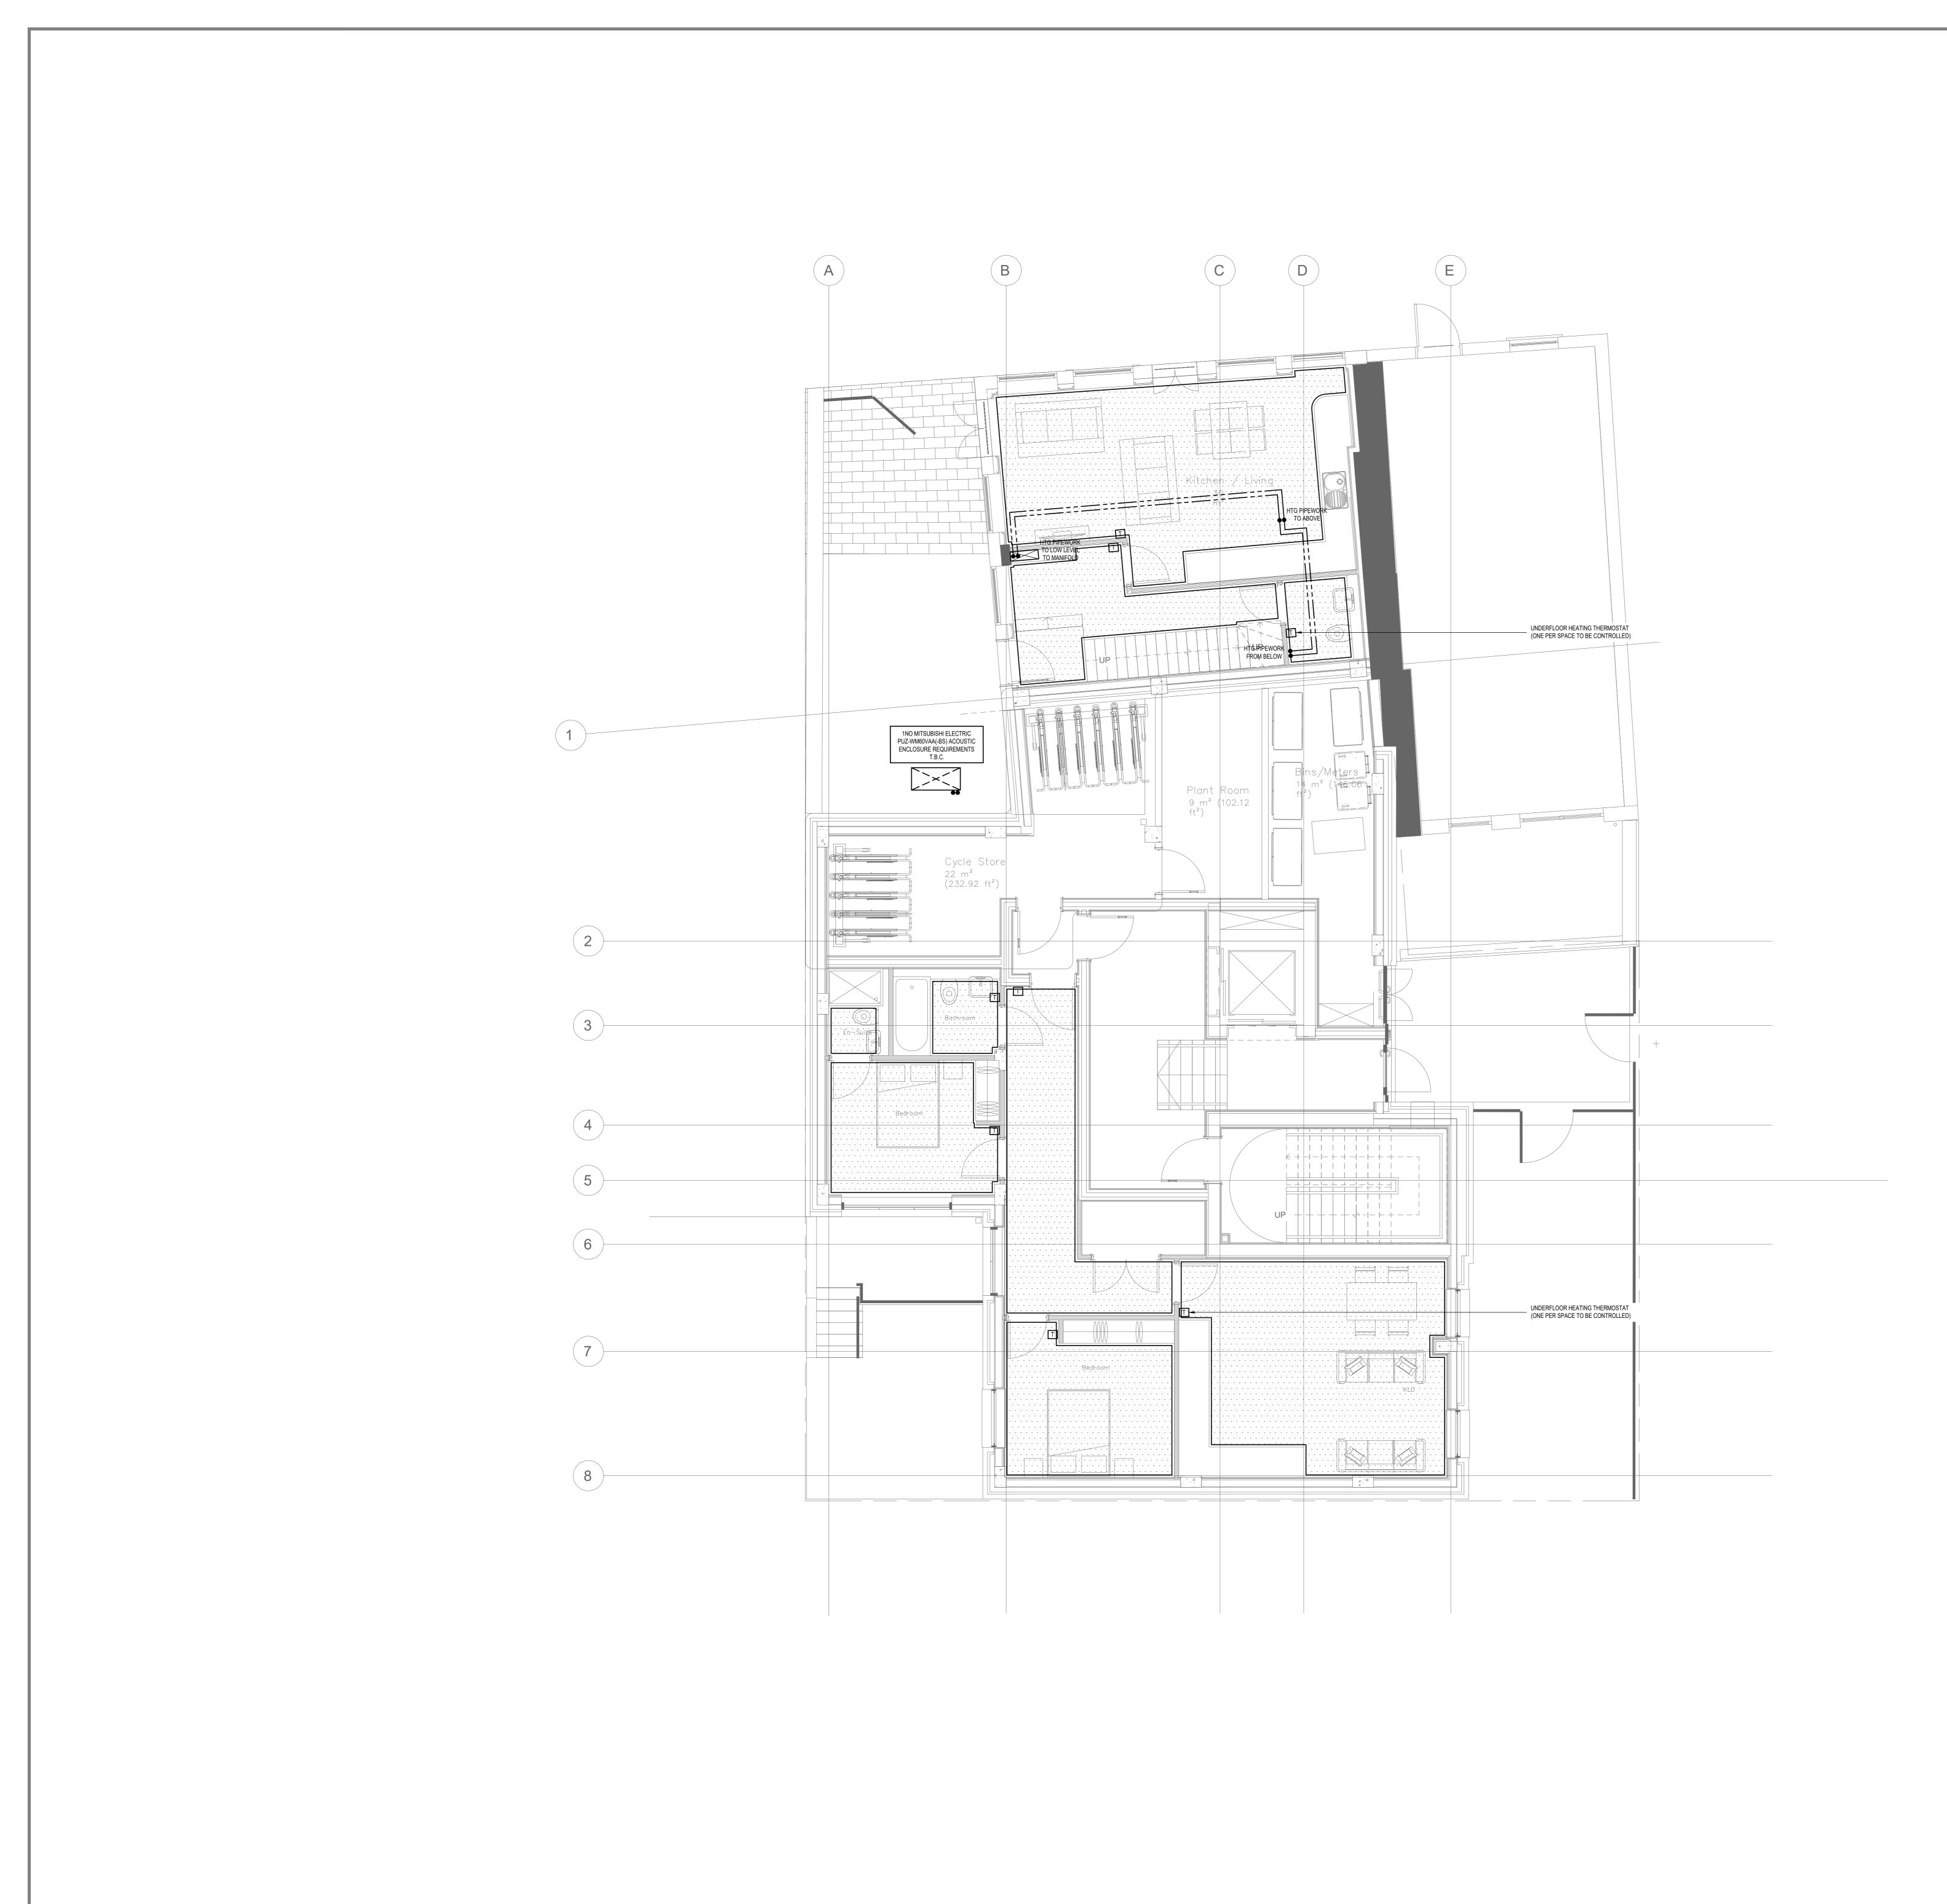

LEGEND:

. . . . . . . . . . .

T

TEMPERATURE SENSOR

AREA OF UNDERFLOOR HEATING

## NOTES:

- 1. THIS DRAWING SHALL BE READ IN CONJUNCTION WITH ALL OTHER M&E SERVICES DRAWINGS, TOGETHER WITH THE ARCHITECTS & STRUCTURAL DRAWINGS AND ASSOCIATED SPECIFICATIONS.
- 2. ELECTRIC UNDERFLOOR HEATING PROVIDED THROUGHOUT, REFER TO SPECIFICATION SECTION V51

| T1 TENDER ISSUE No: Description:                                                                                                    | J.I.<br>Orig'r: | J.I.<br>Drawn: | J.I.<br>Chk'd:                 | 05/02/24<br>Date: |
|-------------------------------------------------------------------------------------------------------------------------------------|-----------------|----------------|--------------------------------|-------------------|
| Revisions:<br>Approval Process:                                                                                                     |                 |                | -                              |                   |
| Checked by:<br>A - Approved                                                                                                         |                 | Date:          |                                |                   |
| B - Approved with comments<br>C - Amend with comments & re-sub<br>D - Do not use                                                    | mit             |                |                                |                   |
|                                                                                                                                     |                 |                |                                |                   |
| IRVINEERING<br>Building Services & Built Environment Consulting Engineers<br>Feltwell - Norfolk - United Kingdom - Tel: 07766953687 |                 |                |                                |                   |
| TENDER ISSUE                                                                                                                        |                 |                |                                |                   |
| Client:<br>KK4 LTD                                                                                                                  |                 |                |                                |                   |
| Project Title:<br>BIRD IN HAND<br>WEST END LANE<br>NW6 4NX                                                                          |                 |                |                                |                   |
| Drawing Title:<br>HEATING LAYOUT<br>GROUND FLOOR                                                                                    |                 |                |                                |                   |
| Scale @ A0:         Originator:         Drawn           1:50         J.I.           Project No.:         IP23040                    | n by:<br>J.I.   |                | checked:<br>J.<br>Date:<br>JAN |                   |
| Drawing No.:         Revision:           IP23040-L-M-111         T1                                                                 |                 |                |                                |                   |
| DO NOT SCALE FROM THIS DRAWING<br>ALL DIMENSIONS TO BE CONFIRMED ON SITE                                                            |                 |                |                                |                   |