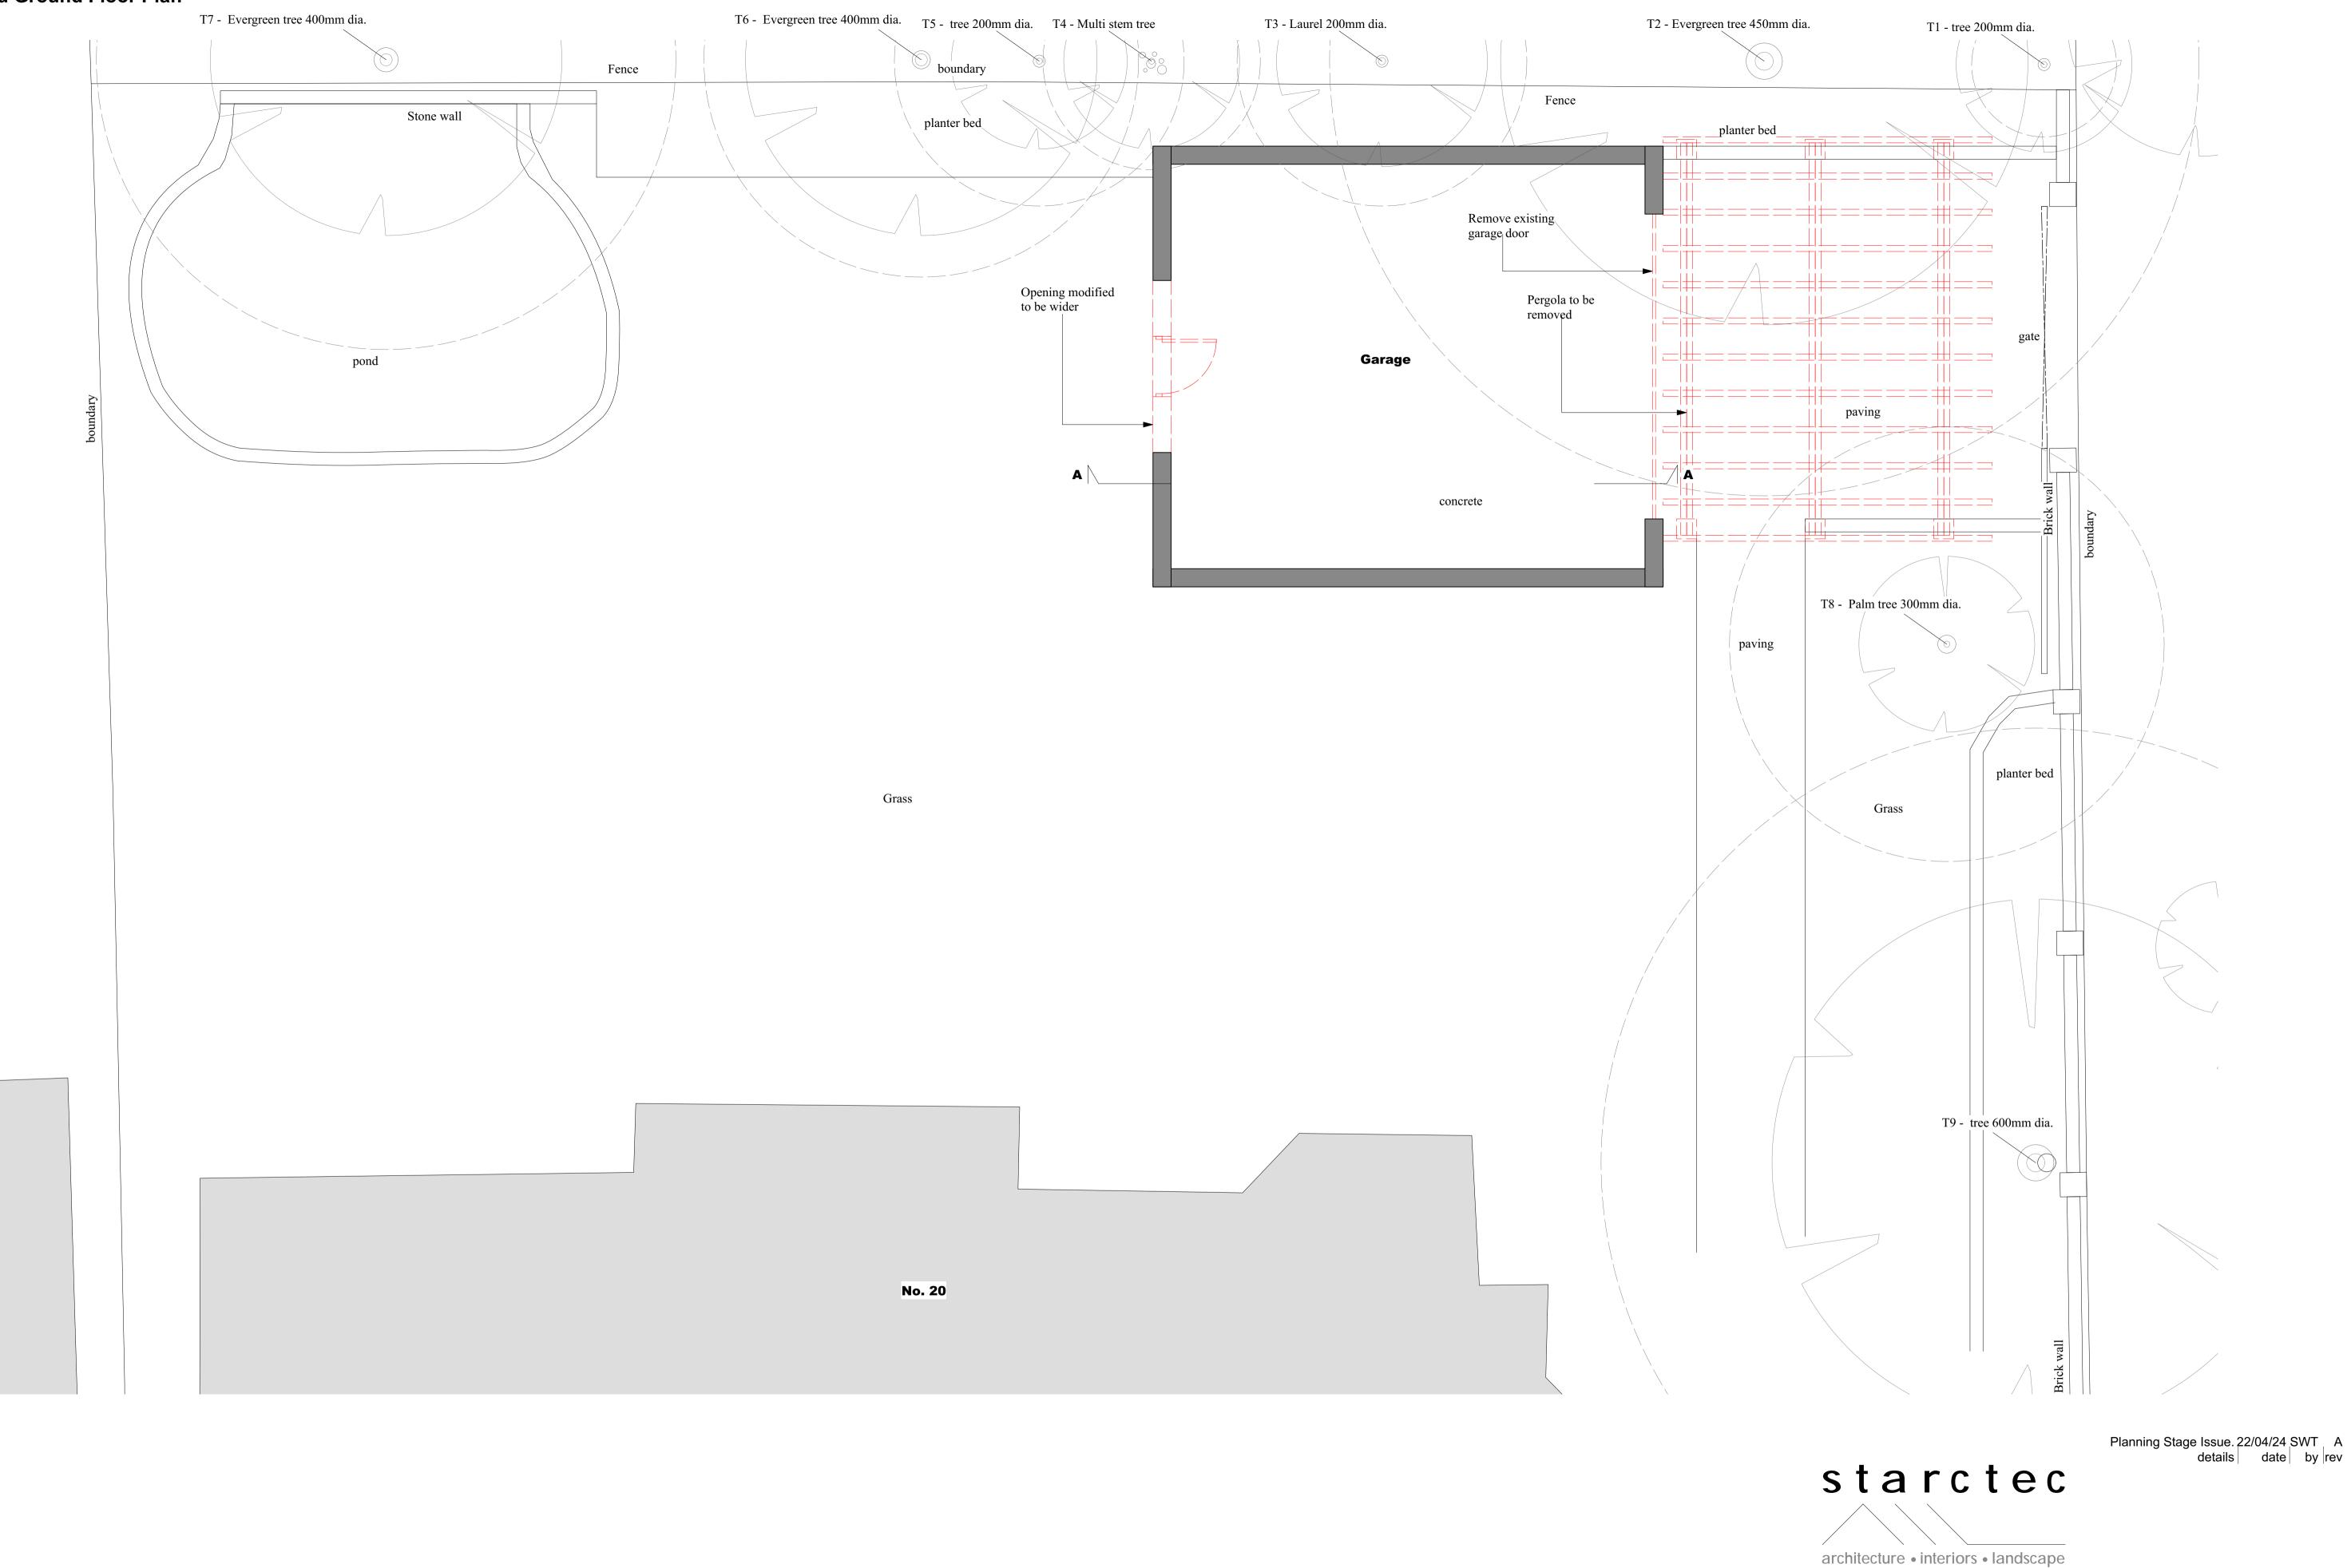

### Proposed Ground Floor Plan

| Flat 1, 20 Heath Drive, Lo | ondon, NW3 7SL       |
|----------------------------|----------------------|
| Demolition Plan            | Drg. No. 593 D 100-A |

88 Netherlands Road 
London 
EN5 1BU

T: +44 (0)208 492 1433 E: office@starctec.co.uk

Scale 1:50@A1 This drawing is copyright © 2022 Starctec Ltd.

Follow the drawings exactly. If you find errors or omissions ask for clarification. Do not proceed without revised instructions. No dimensions to be scaled