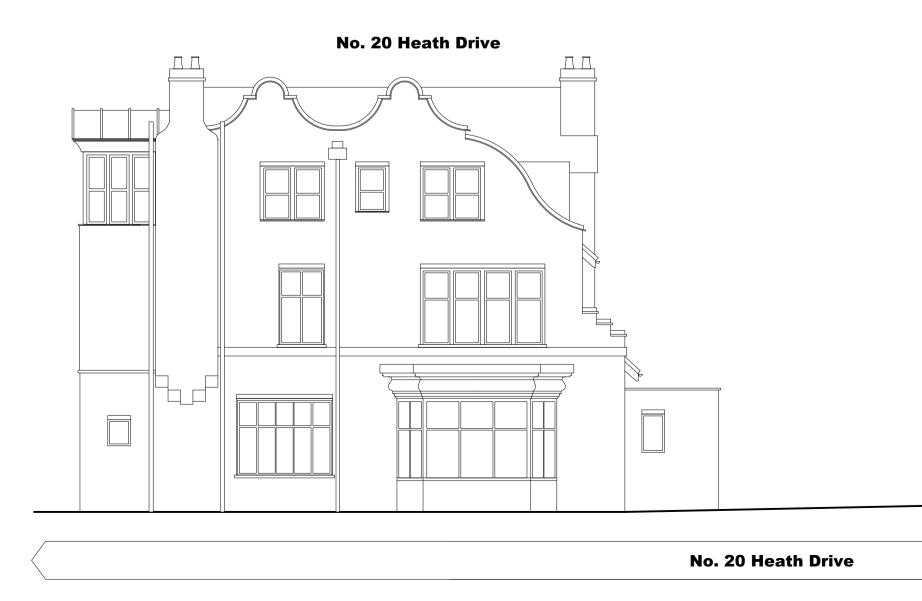

#### **Proposed Elevations**

No. 20 Heath Drive

**Proposed Southwest Elevation** 