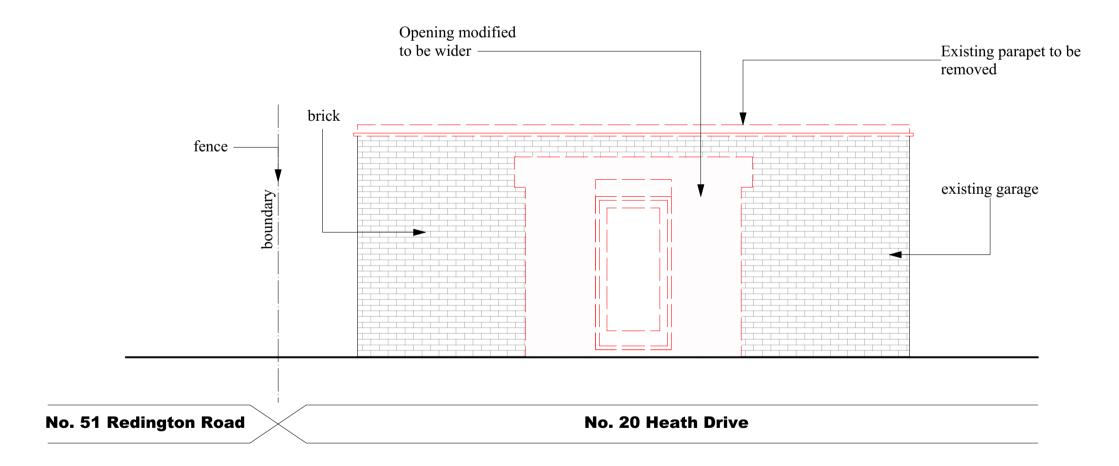

#### **Proposed Elevations**

No. 20 Heath Drive

#### **Proposed Northeast Elevation**

0 <u>1.0 2.0 3.0 4.0 5</u>.0 M <u>Scale 1:100 @ A1</u>

Proposed Materials Key:

Walls - Brickwork to match the existing. New Flat roof - dark grey flat roof waterproofing. New rear sliding doors - grey aluminium. Rainwater goods - Black half round profile and circular down pipes to match the existing. Rear Patio - sandstone, buff colour. Timber - black painted timber.