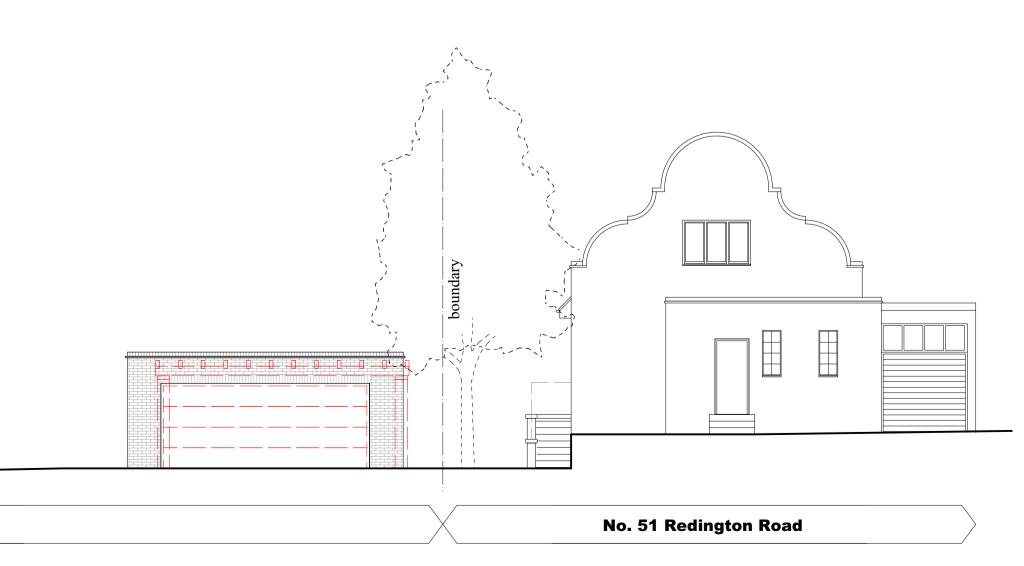

#### No. 51 Redington Road

#### **Proposed Northwest Elevation**

<u>Scale 1:50 @ A1</u>

Proposed Materials Key:

Planning Stage Issue. 22/04/24 SWT A date by rev details

architecture • interiors • landscape

| Flat 1, 20 Heath Drive, London, NW3 7SL    |                      |
|--------------------------------------------|----------------------|
| Demolition Elevations                      | Drg. No. 593 D 102-A |
| 00 Mathadarda David en Landar en ENIS 1011 | C   1 50041          |

88 Netherlands Road 

London 

EN5 1BU Scale 1:50@A1 T: +44 (0)208 492 1433 E: office@starctec.co.uk This drawing is copyright © 2022 Starctec Ltd. Follow the drawings exactly. If you find errors or omissions ask for clarification. Do not proceed without revised instructions. No dimensions to be scaled