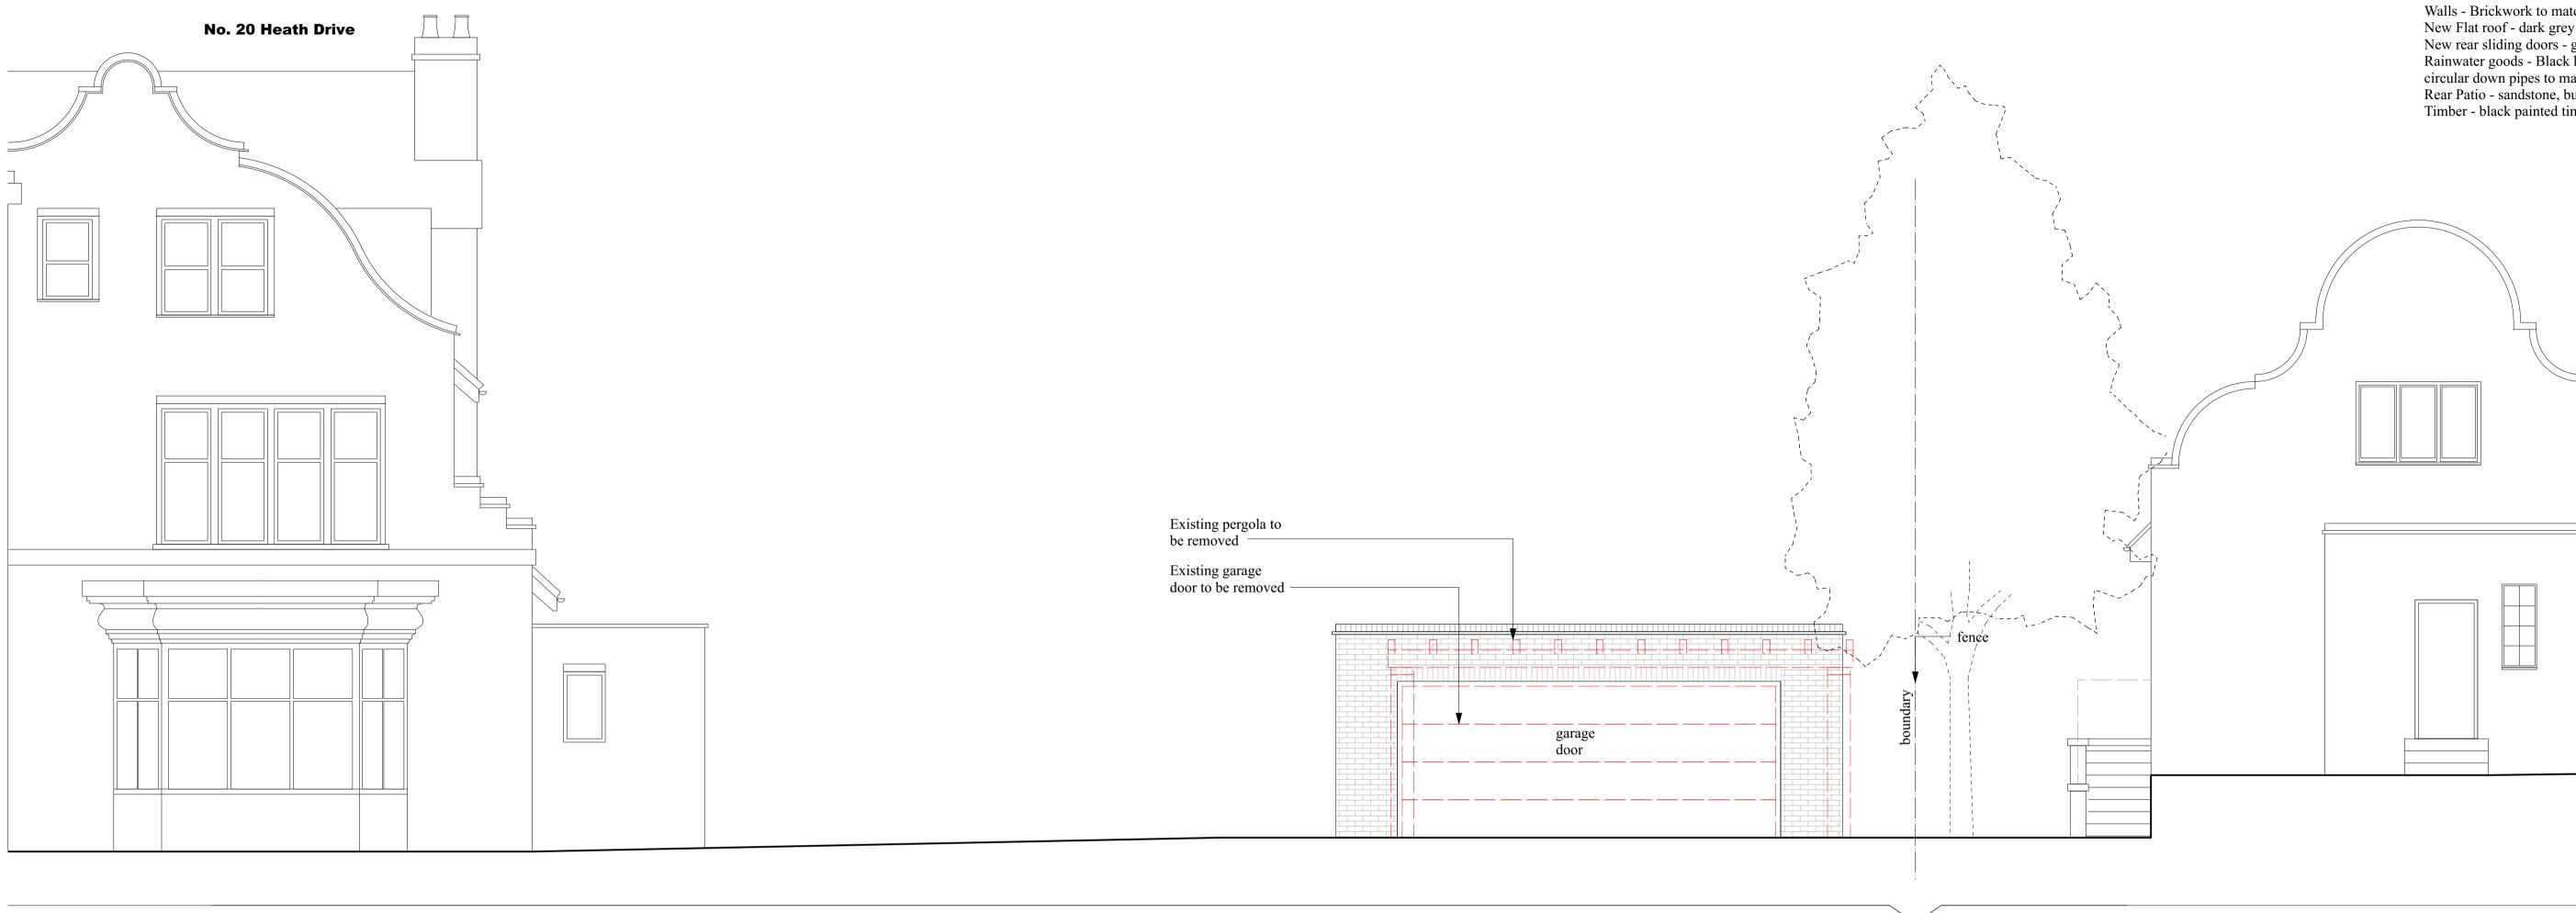

## **Proposed Northeast Elevation**

#### **Proposed Northeast Elevation**

0 <u>1.0 2.0 3.0 4.0 5</u>.0 M <u>Scale 1:100 @ A1</u>

Proposed Materials Key:

Walls - Brickwork to match the existing. New Flat roof - dark grey flat roof waterproofing. New rear sliding doors - grey aluminium. Rainwater goods - Black half round profile and circular down pipes to match the existing. Rear Patio - sandstone, buff colour. Timber - black painted timber.

# 0 1.0 2.0 3.0 4.0 5.0 M

<u>Scale 1:50 @ A1</u>

Planning Stage Issue. 22/04/24 SWT A details date by rev

architecture • interiors • landscape

| Flat 1, 20 Heath Drive, London, NW3 7SL |                      |
|-----------------------------------------|----------------------|
| Demolition Elevations                   | Drg. No. 593 D 101-A |
| 88 Netherlands Road   London  EN5 1BU   | Scale 1:50@A1        |

T: +44 (0)208 492 1433 E: office@starctec.co.uk This drawing is copyright © 2022 Starctec Ltd. Follow the drawings exactly. If you find errors or omissions ask for clarification. Do not proceed without revised instructions. No dimensions to be scaled