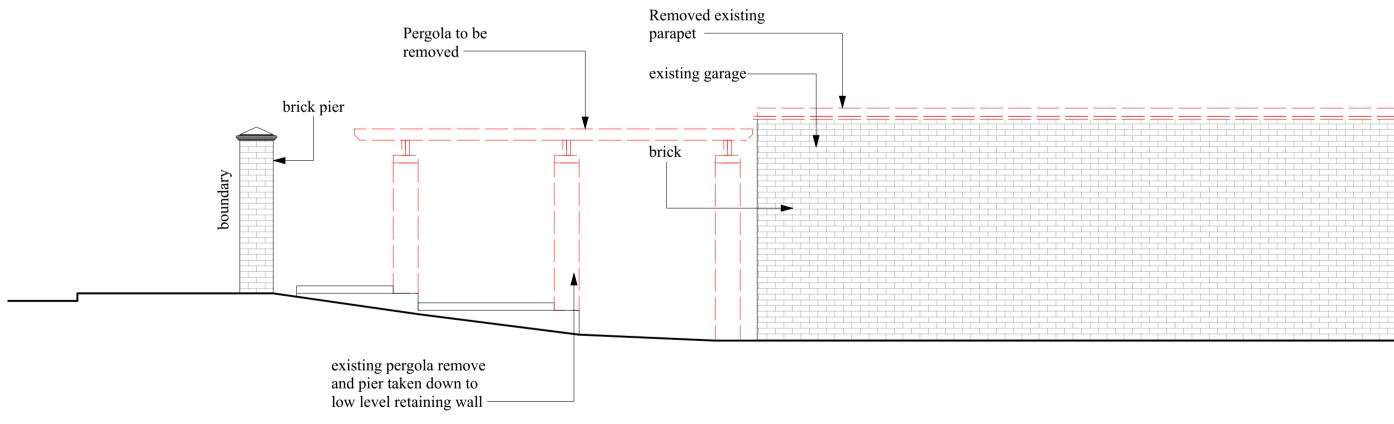

#### **Proposed Elevations**

No. 20 Heath Drive

#### **Proposed Northeast Elevation**

0 <u>1.0 2.0 3.0 4.0 5</u>.0 M <u>Scale 1:100 @ A1</u>

Proposed Materials Key:

Walls - Brickwork to match the existing. New Flat roof - dark grey flat roof waterproofing. New rear sliding doors - grey aluminium. Rainwater goods - Black half round profile and circular down pipes to match the existing. Rear Patio - sandstone, buff colour. Timber - black painted timber.