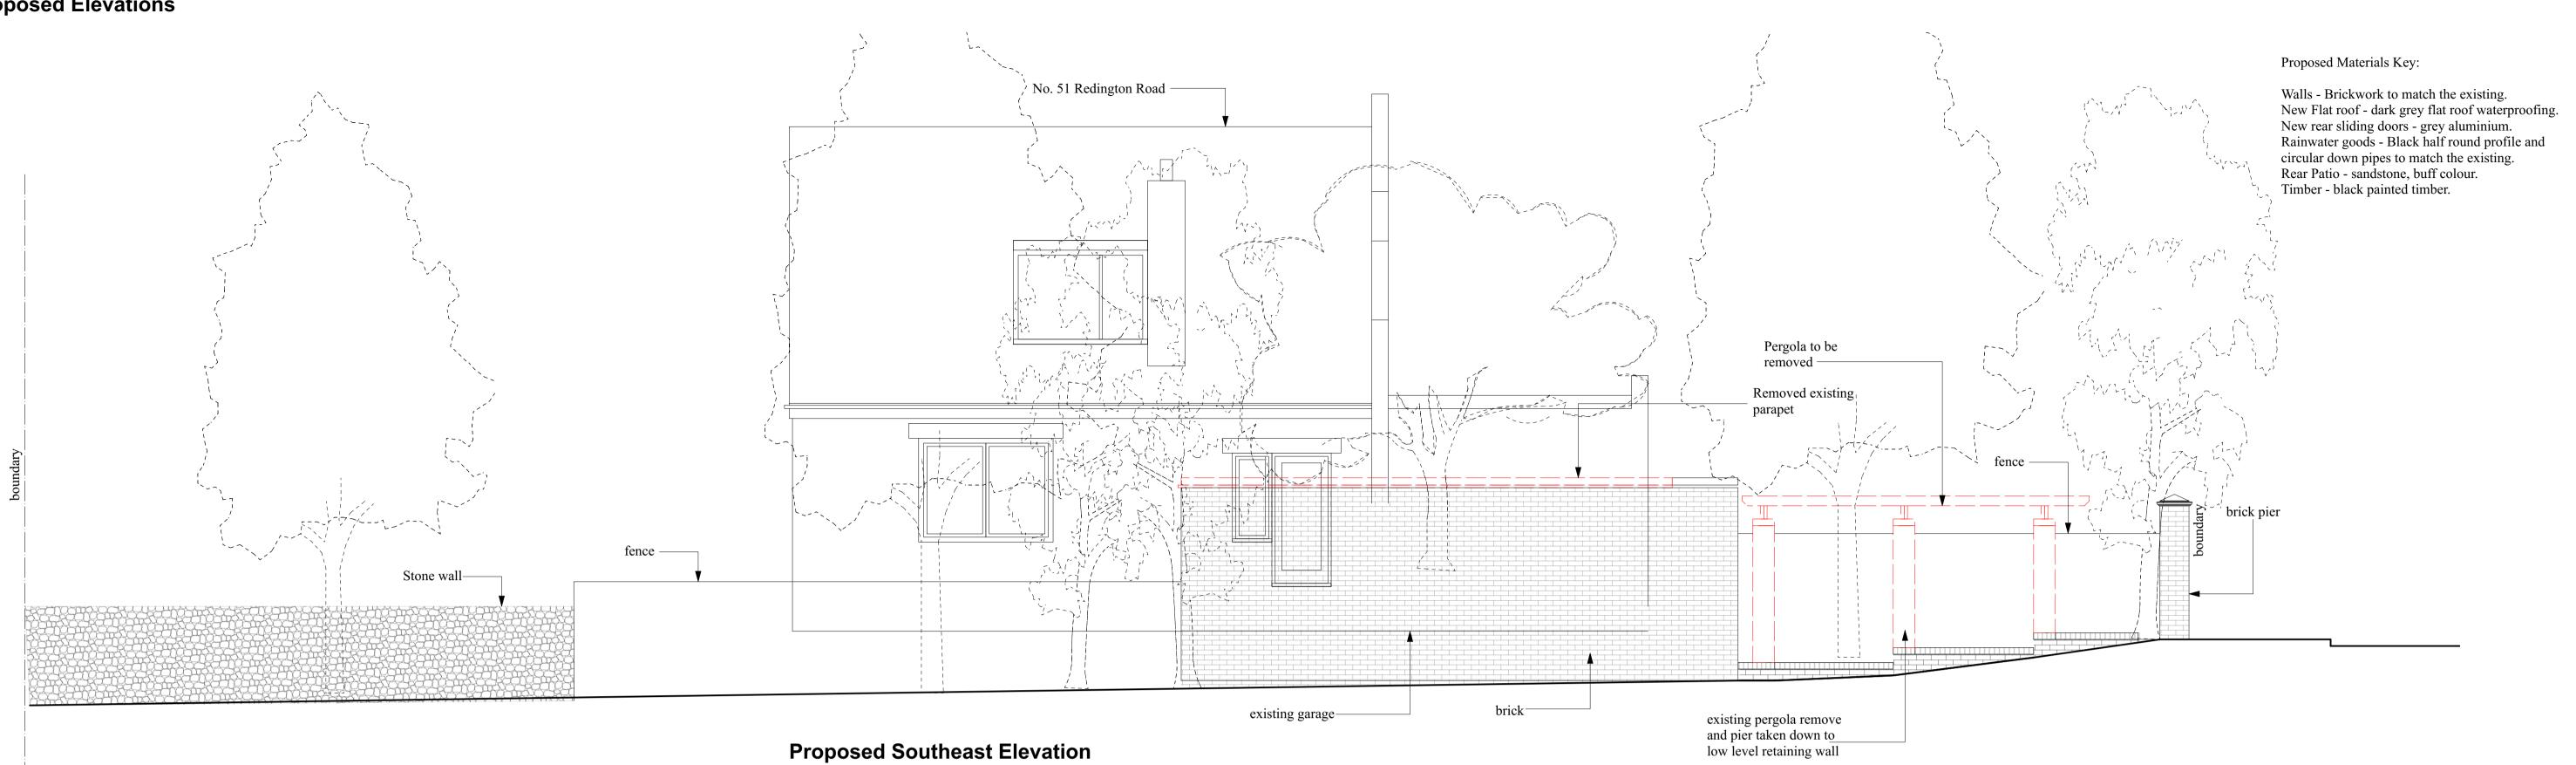

#### **Proposed Elevations**

No. 20 Heath Drive

#### **Proposed Northeast Elevation**

0 <u>1.0 2.0 3.0 4.0 5</u>.0 M <u>Scale 1:100 @ A1</u>

Proposed Materials Key:

Walls - Brickwork to match the existing. New Flat roof - dark grey flat roof waterproofing. New rear sliding doors - grey aluminium. Rainwater goods - Black half round profile and circular down pipes to match the existing. Rear Patio - sandstone, buff colour. Timber - black painted timber.

#### No. 51 Redington Road