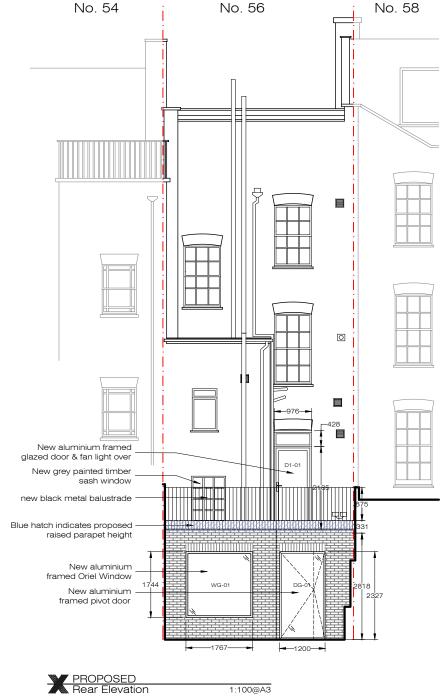

  All finishes to XUL Architecture's satisfaction
- All drawings to be approved by XUL Arch prior to construction.

|            | ADDITIONAL NOTE: | Issue key:       | Project Adress      |          |                |       | Issue For: |      |  |
|------------|------------------|------------------|---------------------|----------|----------------|-------|------------|------|--|
| or XUL     |                  | Information (I)  | 56a Grafton Terrace |          |                |       | PLANNIN    | IG   |  |
| ction.     |                  | Planning (P)     | Scale               | 1:100@A3 | PROPOSE        |       |            |      |  |
| chitecture |                  | Tender (T)       | Rev. Date           | 13.05.24 | Front & Re     | on    |            |      |  |
|            |                  | Construction (C) | Drawn               | AK       | Dwg. No.       | PA-02 | Rev.       | P-01 |  |
|            |                  | As Built (B)     | Checked             | HS       | Project Number |       | 23054      |      |  |