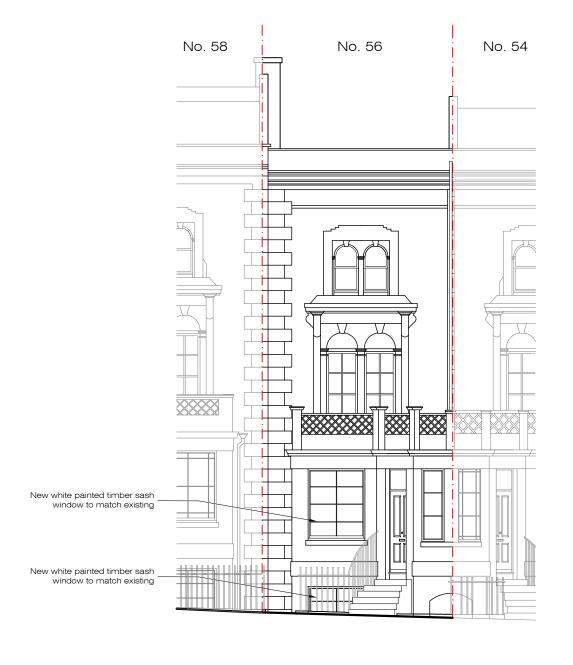

  All finishes to XUL Architecture's satisfaction
- All drawings to be approved by XUL Arch prior to construction.

|            | ADDITIONAL NOTE: | Issue key:       | Project Adress      |          |                |       | Issue For: |      |  |
|------------|------------------|------------------|---------------------|----------|----------------|-------|------------|------|--|
| or XUL     |                  | Information (I)  | 56a Grafton Terrace |          |                |       | PLANNIN    | IG   |  |
| ction.     |                  | Planning (P)     | Scale               | 1:100@A3 | PROPOSE        |       |            |      |  |
| chitecture |                  | Tender (T)       | Rev. Date           | 13.05.24 | Front & Re     | on    |            |      |  |
|            |                  | Construction (C) | Drawn               | AK       | Dwg. No.       | PA-02 | Rev.       | P-01 |  |
|            |                  | As Built (B)     | Checked             | HS       | Project Number |       | 23054      |      |  |