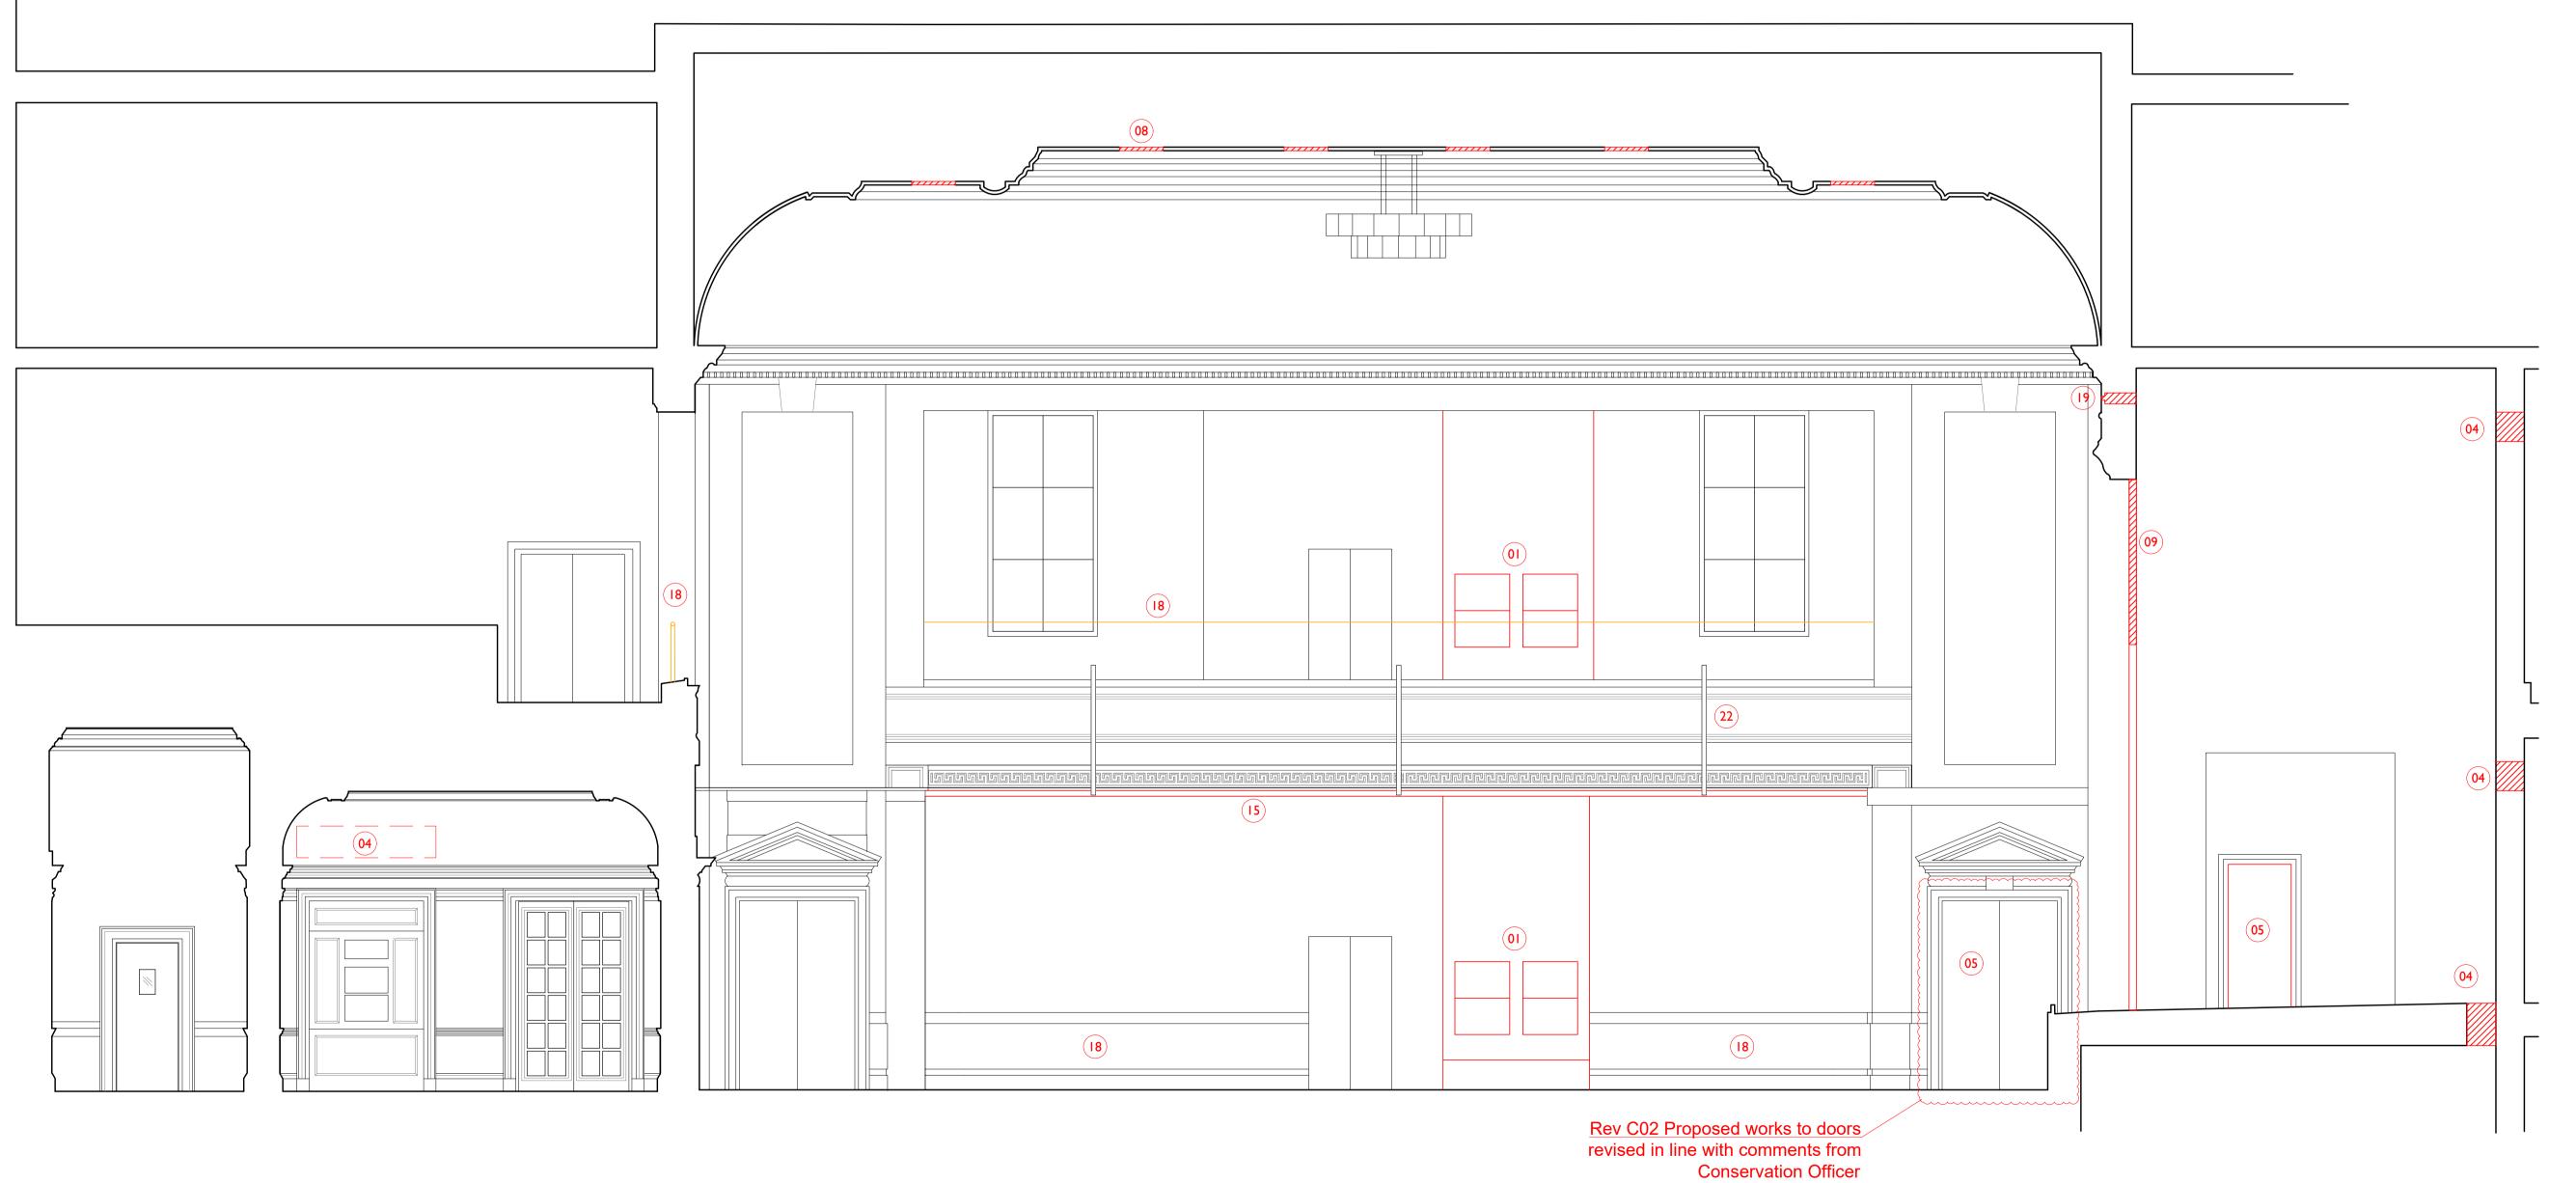

## Demolition Scope of Works

- 1. Dumbwaiters as approved and installed as part of the base build consented scheme to be removed.

- 4. New builders works holes to be formed in slab to allow for services risers from basement to serve the Camden Centre with high level openings in
- masonry walls above ceiling line for horizontal distribution.
- 5. Existing doors removed for acoustic upgrades off-site.

- 8. Alterations to historic ceiling to allow for AV/Lighting rigging installation. 600x600mm openings formed for installing structural supports into L03 slab and services infrastructure - ceiling reinstated to match existing with 150mm diameter flush finished cover plates introduced

- 15. Decorative soffit mouldings to be taken down and reinstated below new
- lowered bulkhead introduced for supply air distribution slot grille
- 16. Section of ceiling to be taken down for installation of ventilation ductwork
- 18. Consented but not built raised handrail design to be revised
- 19. 50mm slot cut into masonry for supply air distribution
- 20. New door opening from lobby G.44 into Stair A to match opening into Stair B
- 21. Non-original door removed and opening in non-original partition enlarged

what is physically present.

before proceeding with the work.

Rev C02 Proposed works to doors revised in line with comments from Conservation Officer

C02 08.03.24 TF OB Revised following planning feedback C01 02.02.24 TF OB First Issue REV DATE BY CHK DESCRIPTION

C02 A3 - Spatial Coordination Approved

DRAWING NUMBER 242931-PUR-01-ZZ-DR-A-3005

© PURCELL 2019. PURCELL ® IS THE TRADING NAME OF PURCELL ARCHITECTS LTD. www.purcelluk.com

DEMOLITION CAMDEN CENTRE ELEVATION 3 3005 1:50 @ A1