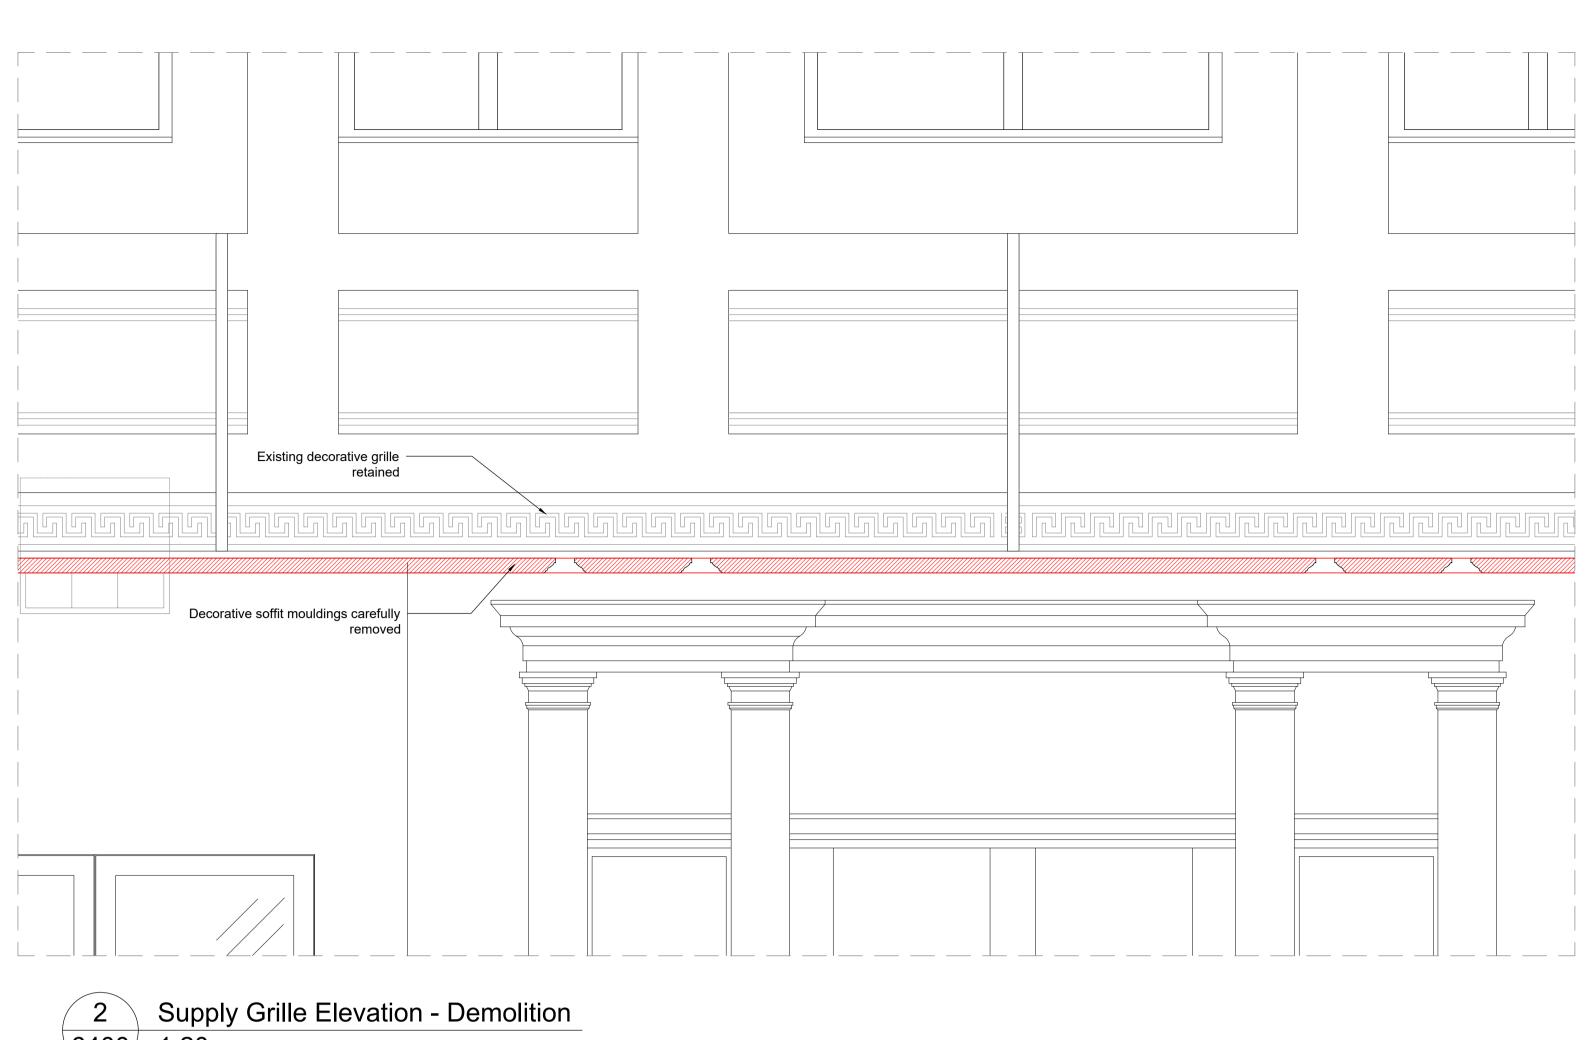

JOB NUMBER

242931

CAMDEN CENTRE VENTILATION GRILLE DETAIL

**PURCELL** 

SIZE SCALE LAST REVISED

DRAWN CHECKED A1L 1:20

SUITABILITY/REASON FOR ISSUE

250mm 500mm 750mm 1 m