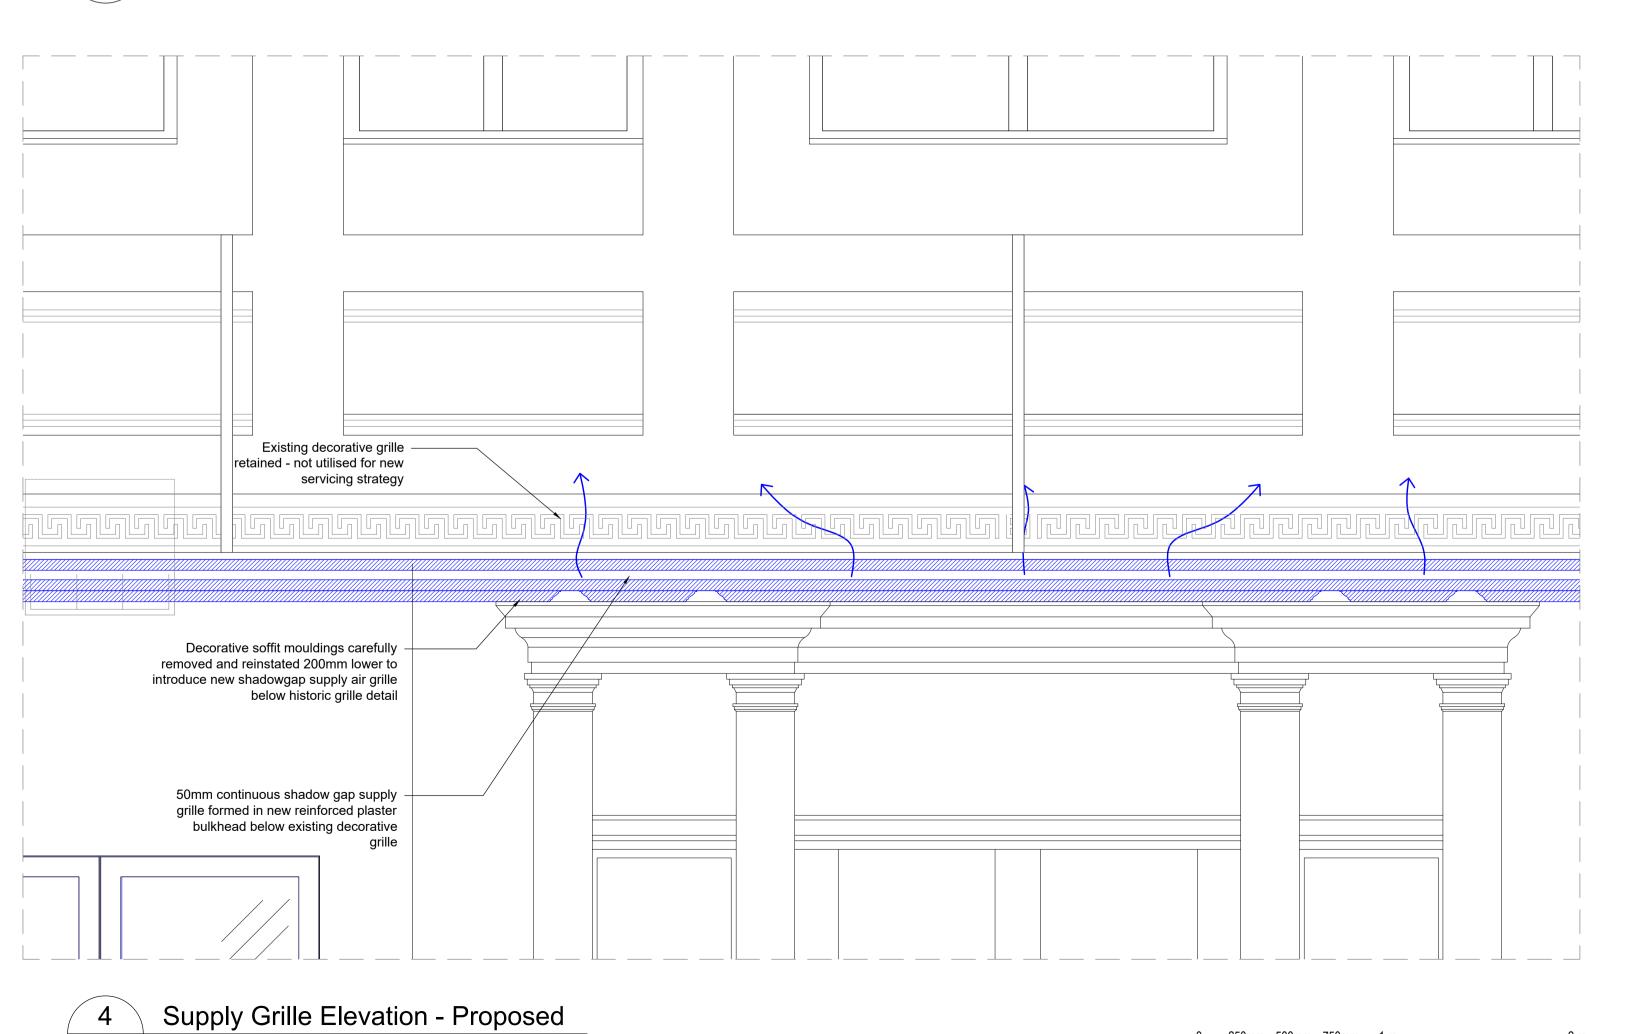

JOB NUMBER

242931

CAMDEN CENTRE VENTILATION GRILLE DETAIL

**PURCELL** 

SIZE SCALE LAST REVISED

DRAWN CHECKED A1L 1:20

SUITABILITY/REASON FOR ISSUE

250mm 500mm 750mm 1 m