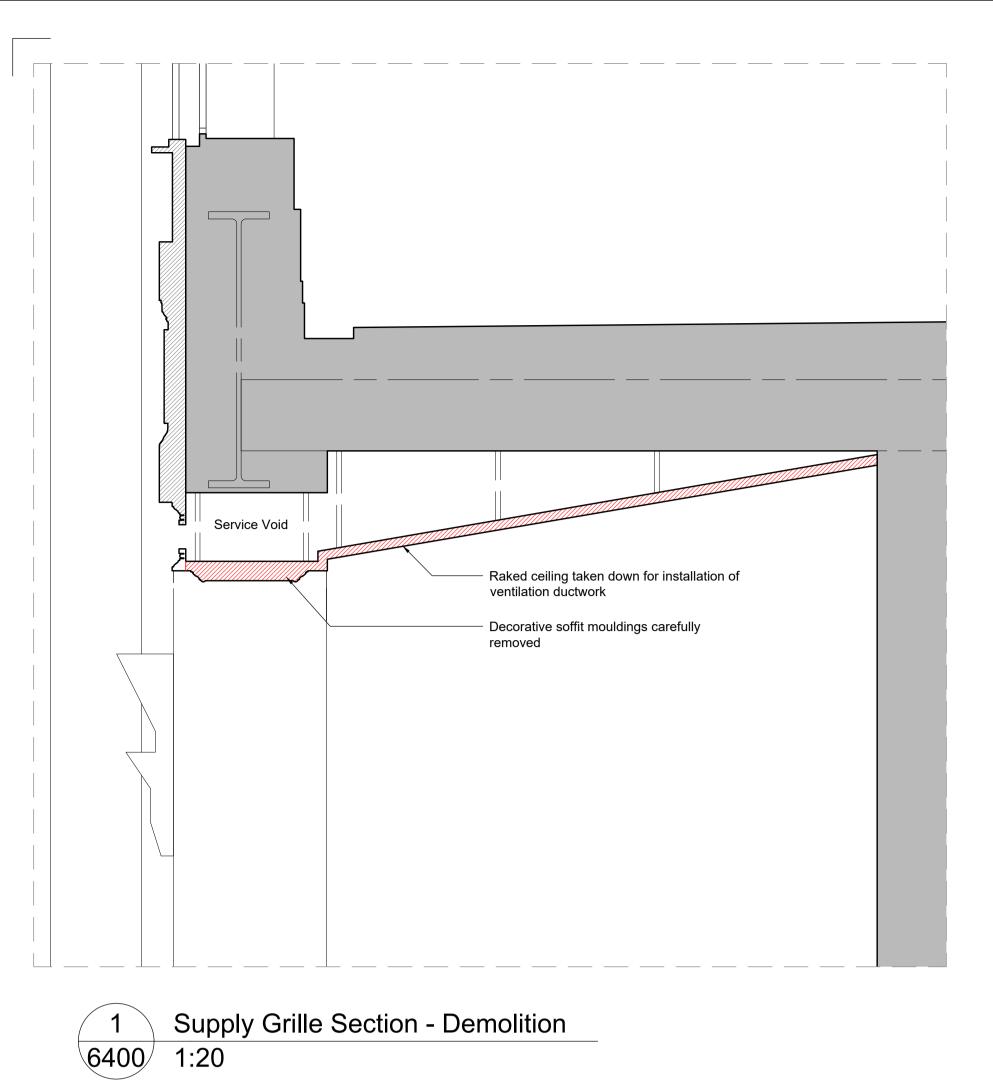

Supply Grille Section - Proposed 6400 1:20

Drawings are based on survey data and may not accurately represent what is physically present.

All dimensions are to be verified on site before proceeding with the