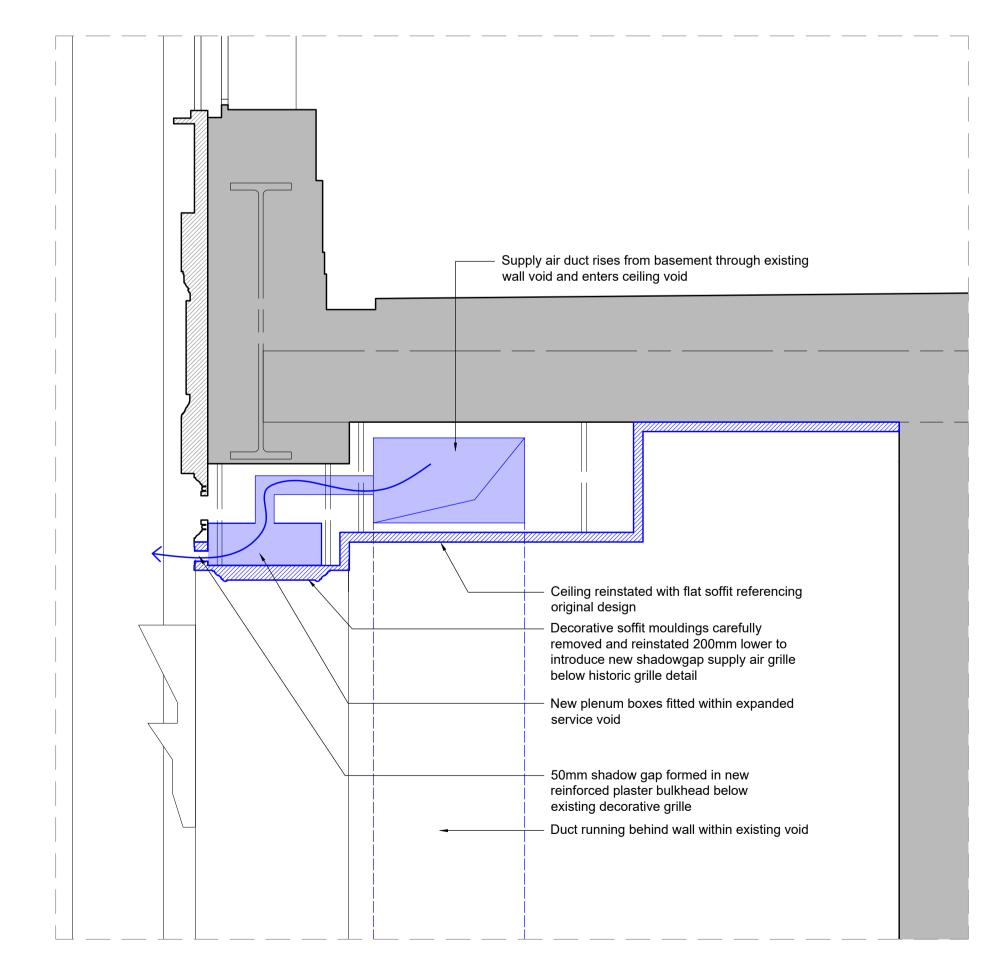

Supply Grille Section - Proposed 6400 1:20

Drawings are based on survey data and may not accurately represent what is physically present.

All dimensions are to be verified on site before proceeding with the