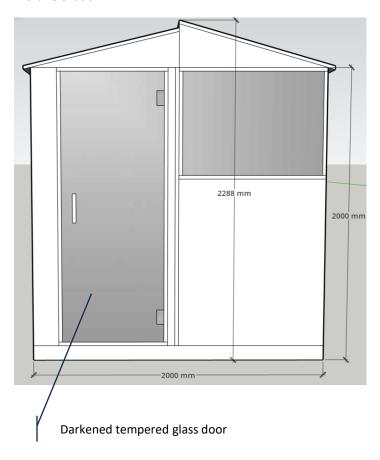

### Outbuilding specification

- 2000 mm (L) x 2000 mm (w) x 2288 (h)
- Dark stained Scandinavian whitewood (Picea abies)
- Darkened tempered glass
- 9 kW power connection (underground)
- 100 mm gap from wall with no impact on wall footings