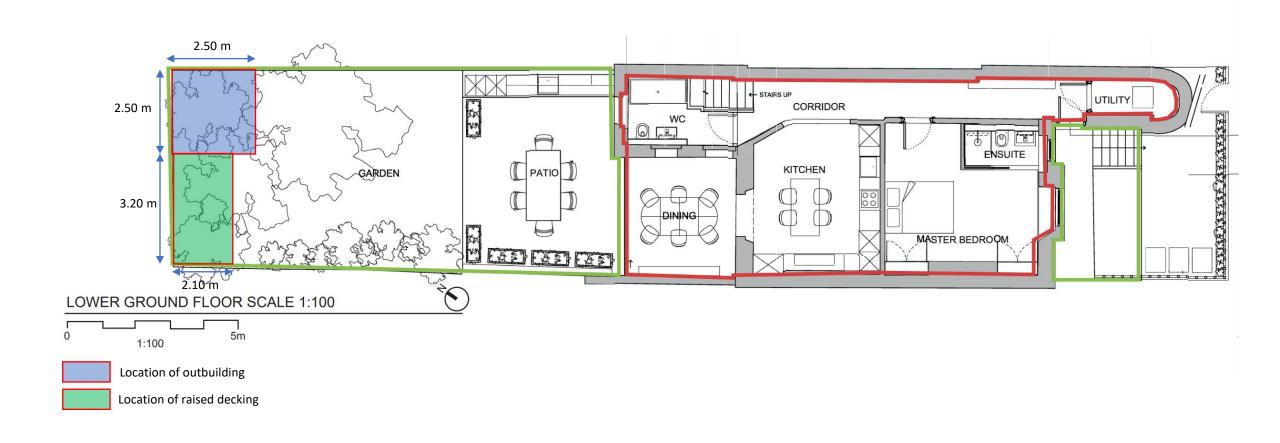

## Lower ground floor & garden plan

Lower ground floor & garden plan – Proposed location

### **Decking specification**

- 3100 mm (L) x 2000 mm (w) x 200 (h)
- Composite oak board finish over subframe
- 100 mm gap from wall with no impact on wall footings

### Outbuilding specification

- 2000 mm (L) x 2000 mm (w) x 2288 (h)
- Dark stained Scandinavian whitewood (Picea abies)
- Darkened tempered glass
- 9 kW power connection (underground)
- 100 mm gap from wall with no impact on wall footings