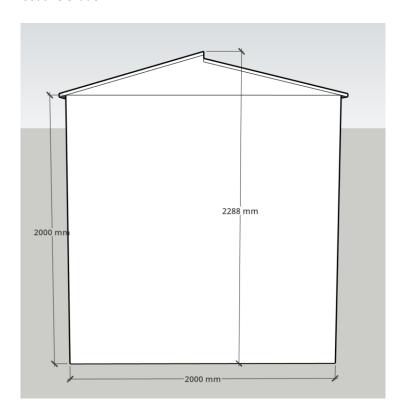

#### North elevation

### Outbuilding specification

- 2000 mm (L) x 2000 mm (w) x 2288 (h)
- Dark stained Scandinavian whitewood (Picea abies)
- Darkened tempered glass
- 9 kW power connection (underground)
- 100 mm gap from wall with no impact on wall footings