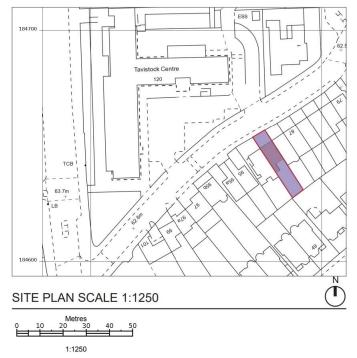

#### Location Plan – Belsize Lane



## Lower ground floor & garden plan



Lower ground floor & garden plan – Proposed location



## Section Plan A – Existing







## Arial & angled views



## Outbuilding elevations

#### North elevation



#### East elevation



## Outbuilding elevations

#### South elevation



#### West elevation



### **Decking specification**

- 3100 mm (L) x 2000 mm (w) x 200 (h)
- Composite oak board finish over subframe
- 100 mm gap from wall with no impact on wall footings



### Outbuilding specification

- 2000 mm (L) x 2000 mm (w) x 2288 (h)
- Dark stained Scandinavian whitewood (Picea abies)
- Darkened tempered glass
- 9 kW power connection (underground)
- 100 mm gap from wall with no impact on wall footings