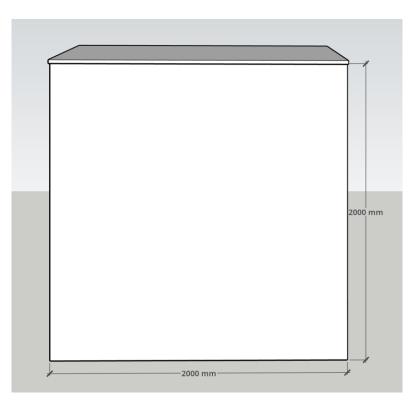

#### West elevation

### Outbuilding specification

- 2000 mm (L) x 2000 mm (w) x 2288 (h)
- Dark stained Scandinavian whitewood (Picea abies)
- Darkened tempered glass
- 9 kW power connection (underground)
- 100 mm gap from wall with no impact on wall footings