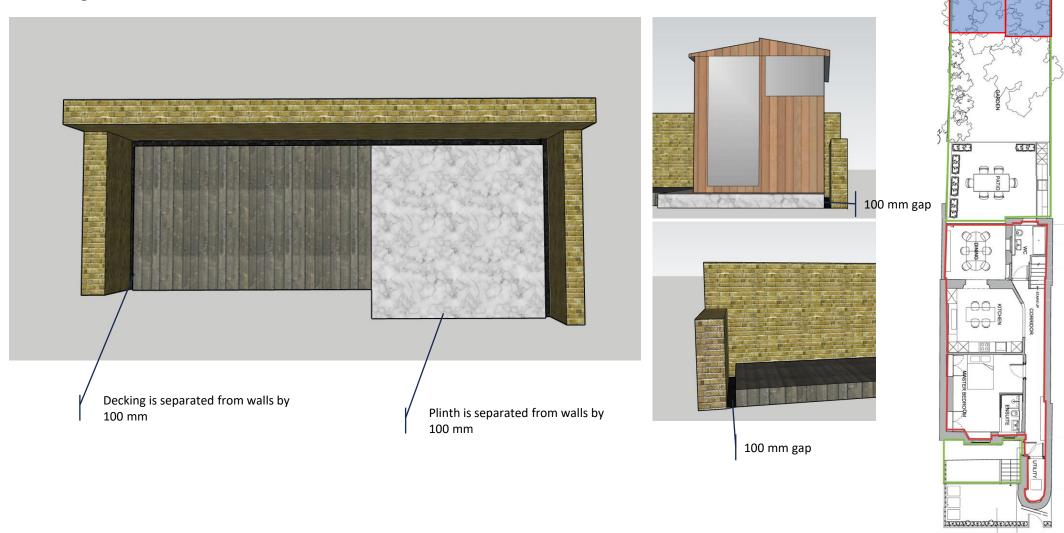

### **Decking specification**

- 3100 mm (L) x 2000 mm (w) x 200 (h)
- Composite oak board finish over subframe
- 100 mm gap from wall with no impact on wall footings

### Outbuilding specification

- 2000 mm (L) x 2000 mm (w) x 2288 (h)
- Dark stained Scandinavian whitewood (Picea abies)
- Darkened tempered glass
- 9 kW power connection (underground)
- 100 mm gap from wall with no impact on wall footings