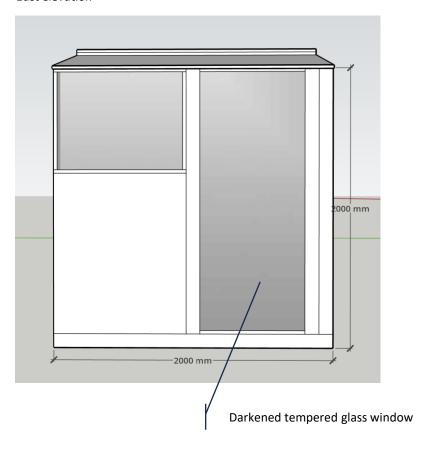

#### East elevation

### Outbuilding specification

- 2000 mm (L) x 2000 mm (w) x 2288 (h)
- Dark stained Scandinavian whitewood (Picea abies)
- Darkened tempered glass
- 9 kW power connection (underground)
- 100 mm gap from wall with no impact on wall footings