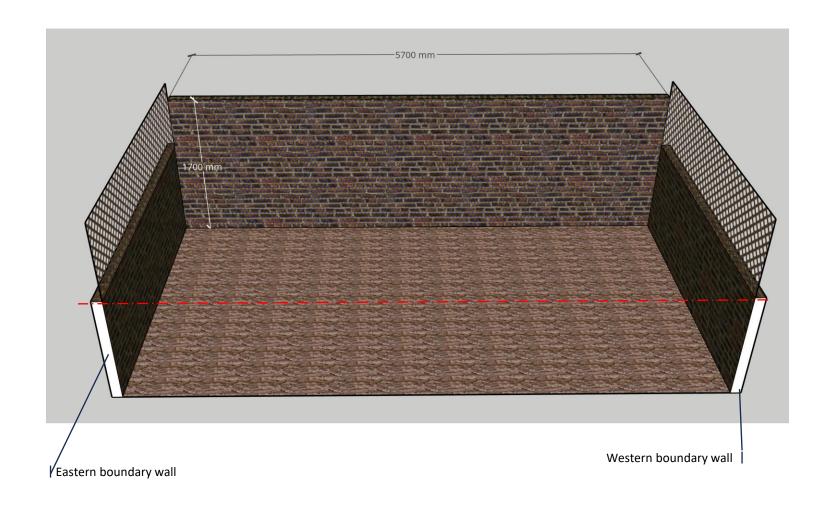

## Outbuilding elevations

#### North elevation

#### East elevation

#### South elevation

#### West elevation