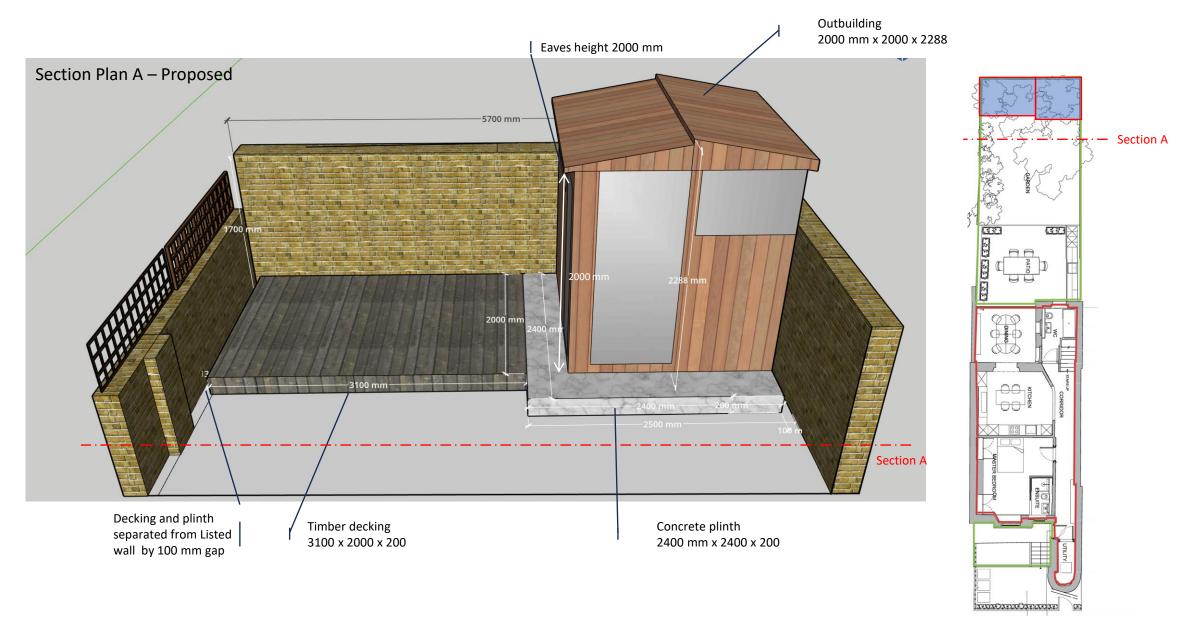

## Section Plan A – Existing

### **Decking specification**

- 3100 mm (L) x 2000 mm (w) x 200 (h)
- Composite oak board finish over subframe
- 100 mm gap from wall with no impact on wall footings

### Outbuilding specification

- 2000 mm (L) x 2000 mm (w) x 2288 (h)
- Dark stained Scandinavian whitewood (Picea abies)
- Darkened tempered glass
- 9 kW power connection (underground)
- 100 mm gap from wall with no impact on wall footings