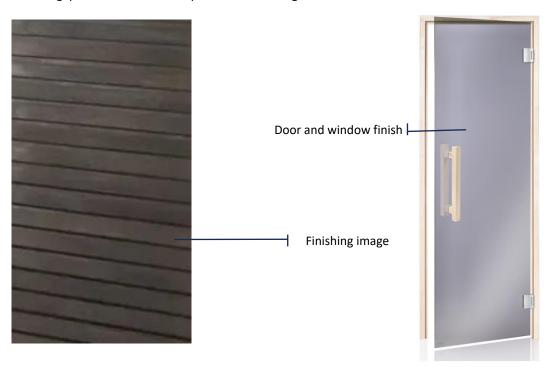

### Outbuilding specification

- 2000 mm (L) x 2000 mm (w) x 2288 (h)
- Dark stained Scandinavian whitewood (Picea abies)
- Darkened tempered glass
- 9 kW power connection (underground)
- 100 mm gap from wall with no impact on wall footings