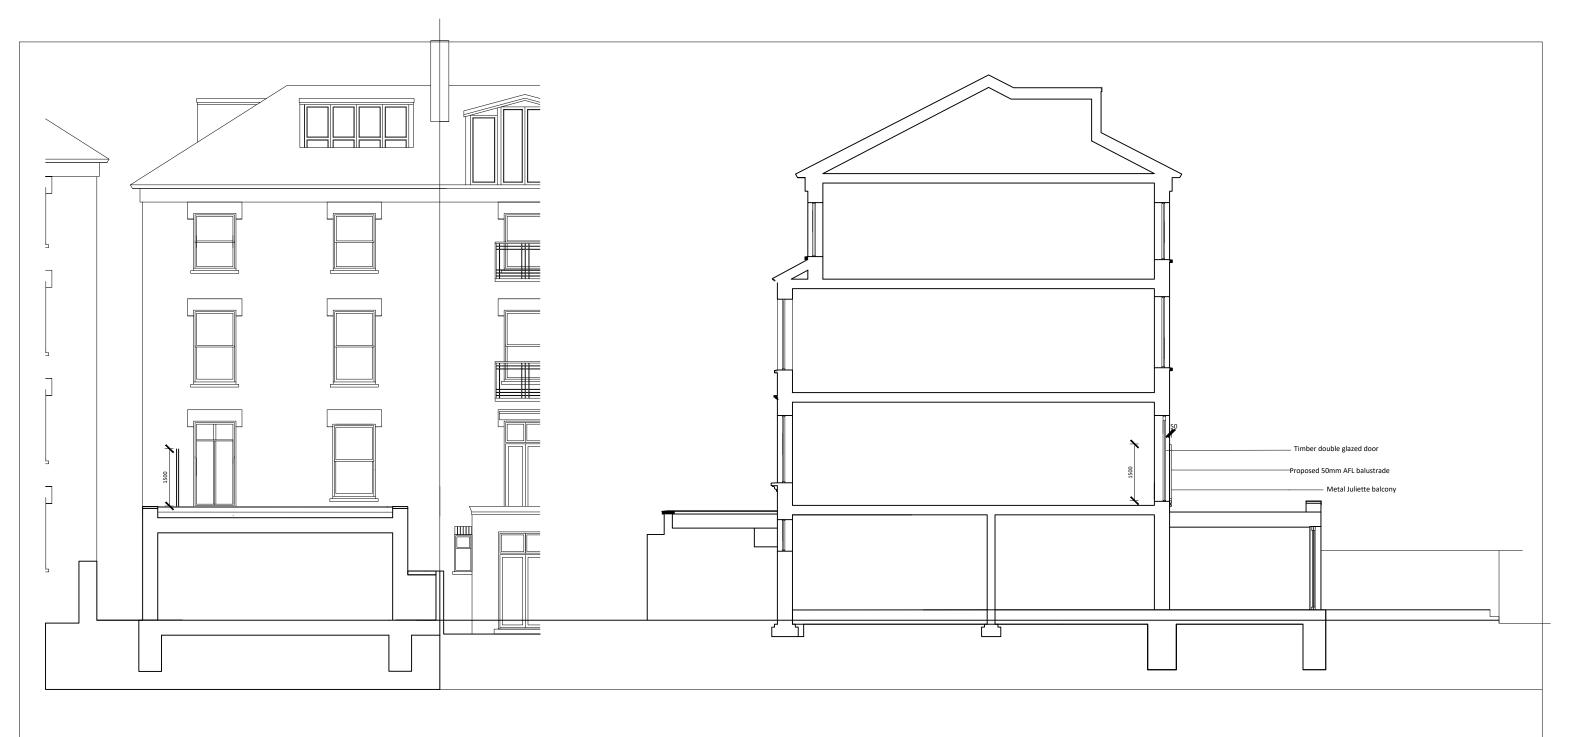

Proposed A-A Section

Proposed B-B Section

This drawing was prepared for the purposes indicated below and is to be read as preliminary unless otherwise stated.

Copyright:
This drawing is copyright of C&A Construct and is issued on the terms that it will not be reproduced or copied in whole or any part nor will any information be furnished from it without the authority their consent. C&A Accepts no liability for the unauthorised use of drawings and should be notified of drawings developed from this source.

| 12345567  |  |                              |                                                            |  |
|-----------|--|------------------------------|------------------------------------------------------------|--|
| Revisions |  | Purpose of issue             | PLANNING                                                   |  |
|           |  |                              | Project : 17B Nassington Road, London, NW3 2TX             |  |
|           |  |                              | Drawing Title: Proposed Section  Drawing No: P76.NAS_PL 07 |  |
|           |  | Revision: Scale: 1:100 at A3 | Date: MAY 2024                                             |  |
|           |  |                              | Address                                                    |  |
|           |  |                              | Tel: 020 3488 8675<br>www.caconstruct.co.uk                |  |