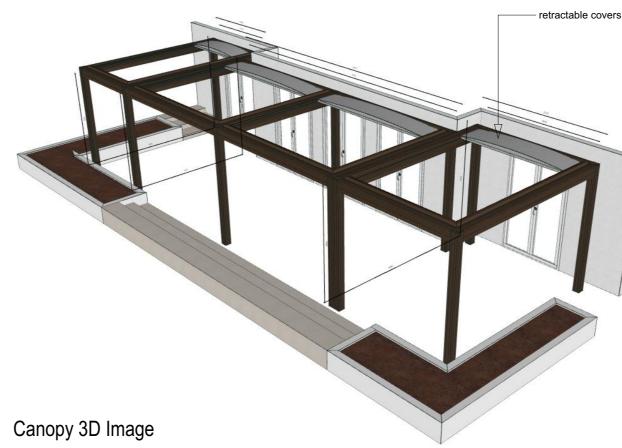

# Canopy Frame Specification

System Proposed: Isola 3- modular and demountable structure by Opulent Outdoor Living

Materials: Extruded aluminium alloy in RAL colour as below

Lighting: Subtle and dimmable LED lighting (2700 kelvin brightness) to be located on the interior gutter perimeter

Colour: RAL 8014 Classic Brown Matt

Retractable Cover Specification

Material Specification: Irisun Blockout

Colour: Grigio

Frame Finish RAL 8014

Retractable cover material in Grigio

Simon Merrony Architects Limited has prepared this document in accordance with the instructions of the Client under the agreed appointment