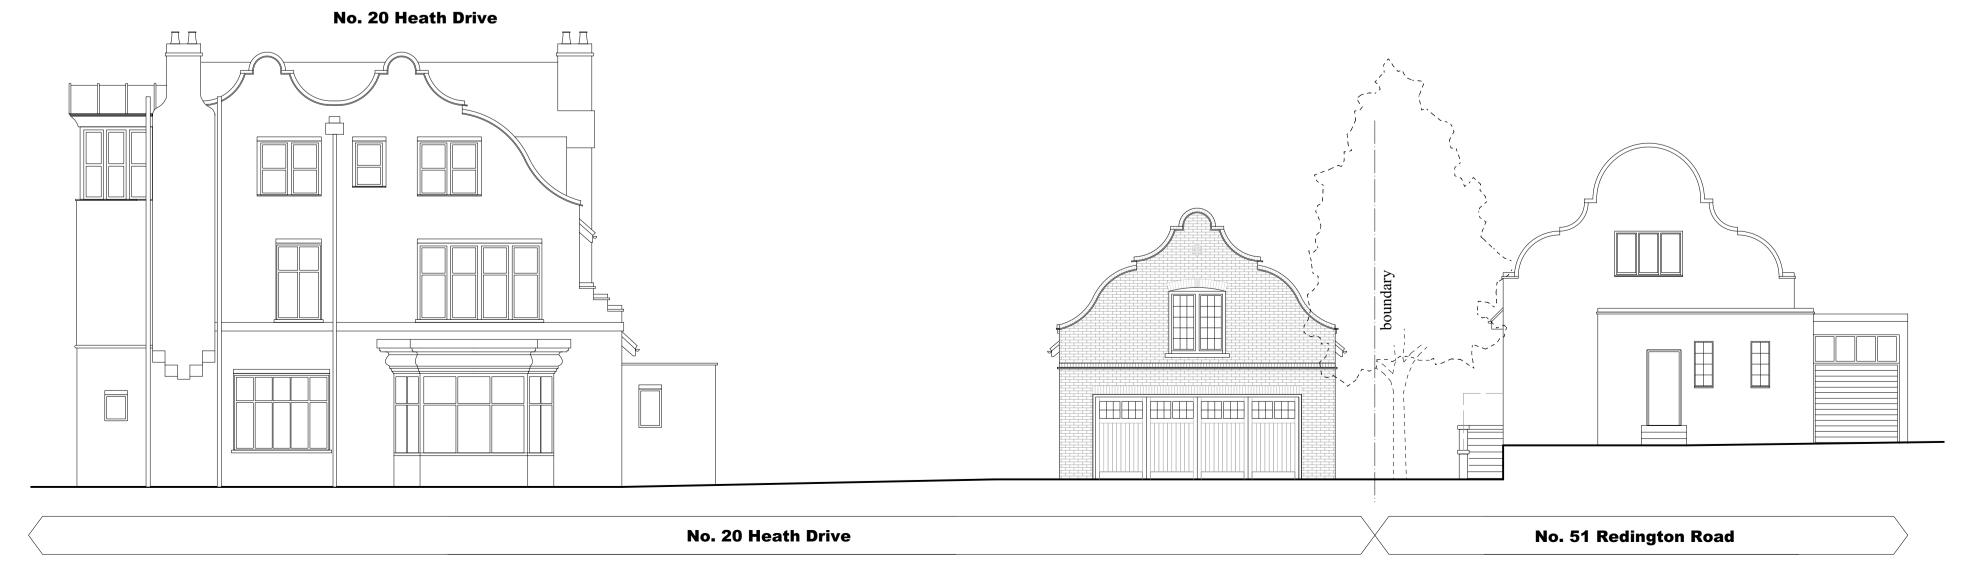

**Proposed Southwest Elevation** 

**Proposed Northwest Elevation** 

Planning Stage Issue. 22/04/24 SWT D
Planning Stage Issue. 08/03/24 SWT C
Preliminary Issue. 06/03/24 SWT B
Preliminary Issue. 19/02/24 SWT A

## Flat 1, 20 Heath Drive, London, NW3 7SL

**Proposed Elevations** Drg. No. 593 AP 102-D

88 Netherlands Road • London • EN5 1BU Scale 1:50@A1 T: +44 (0)208 492 1433 E: office@starctec.co.uk This drawing is copyright © 2022 Starctec Ltd.