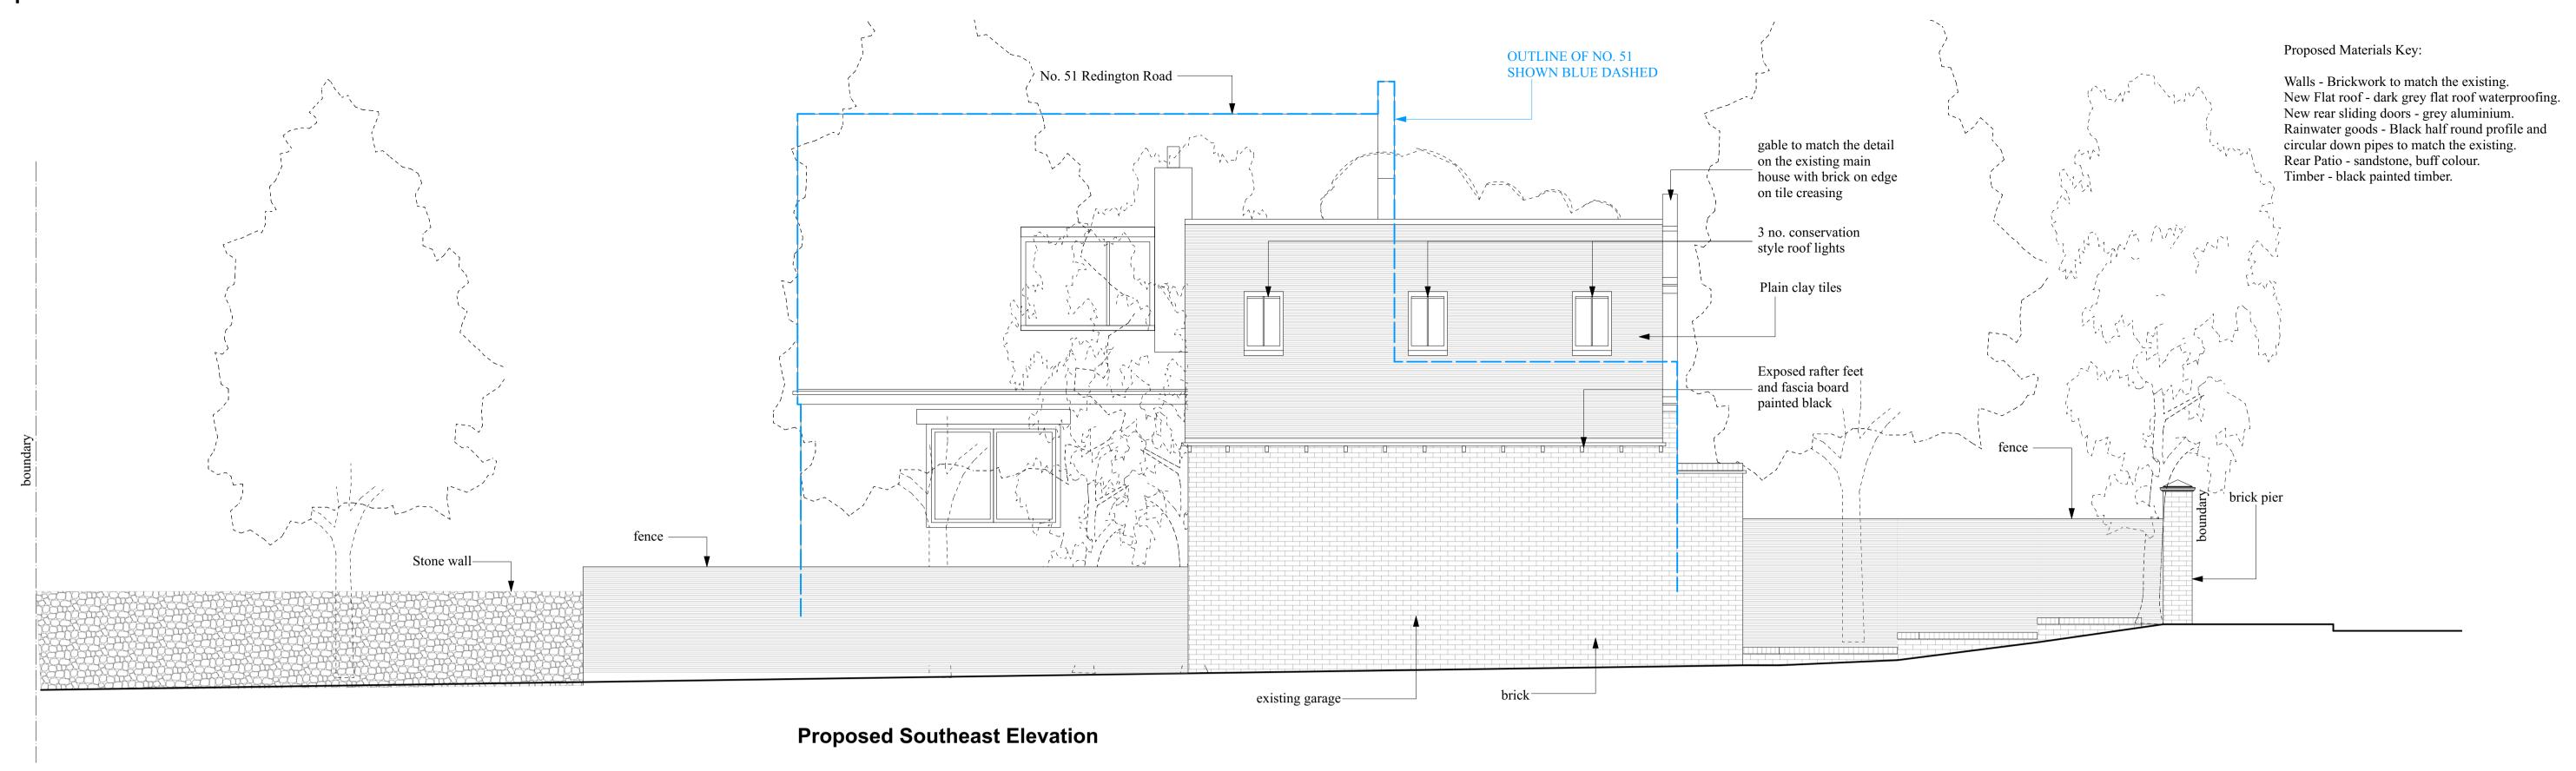

## Flat 1, 20 Heath Drive, London, NW3 7SL

**Proposed Elevations** Drg. No. 593 AP 101-D 88 Netherlands Road • London • EN5 1BU

T: +44 (0)208 492 1433 E: office@starctec.co.uk This drawing is copyright © 2022 Starctec Ltd. Follow the drawings exactly. If you find errors or omissions ask for clarification. Do not proceed without revised instructions. No dimensions to be scaled