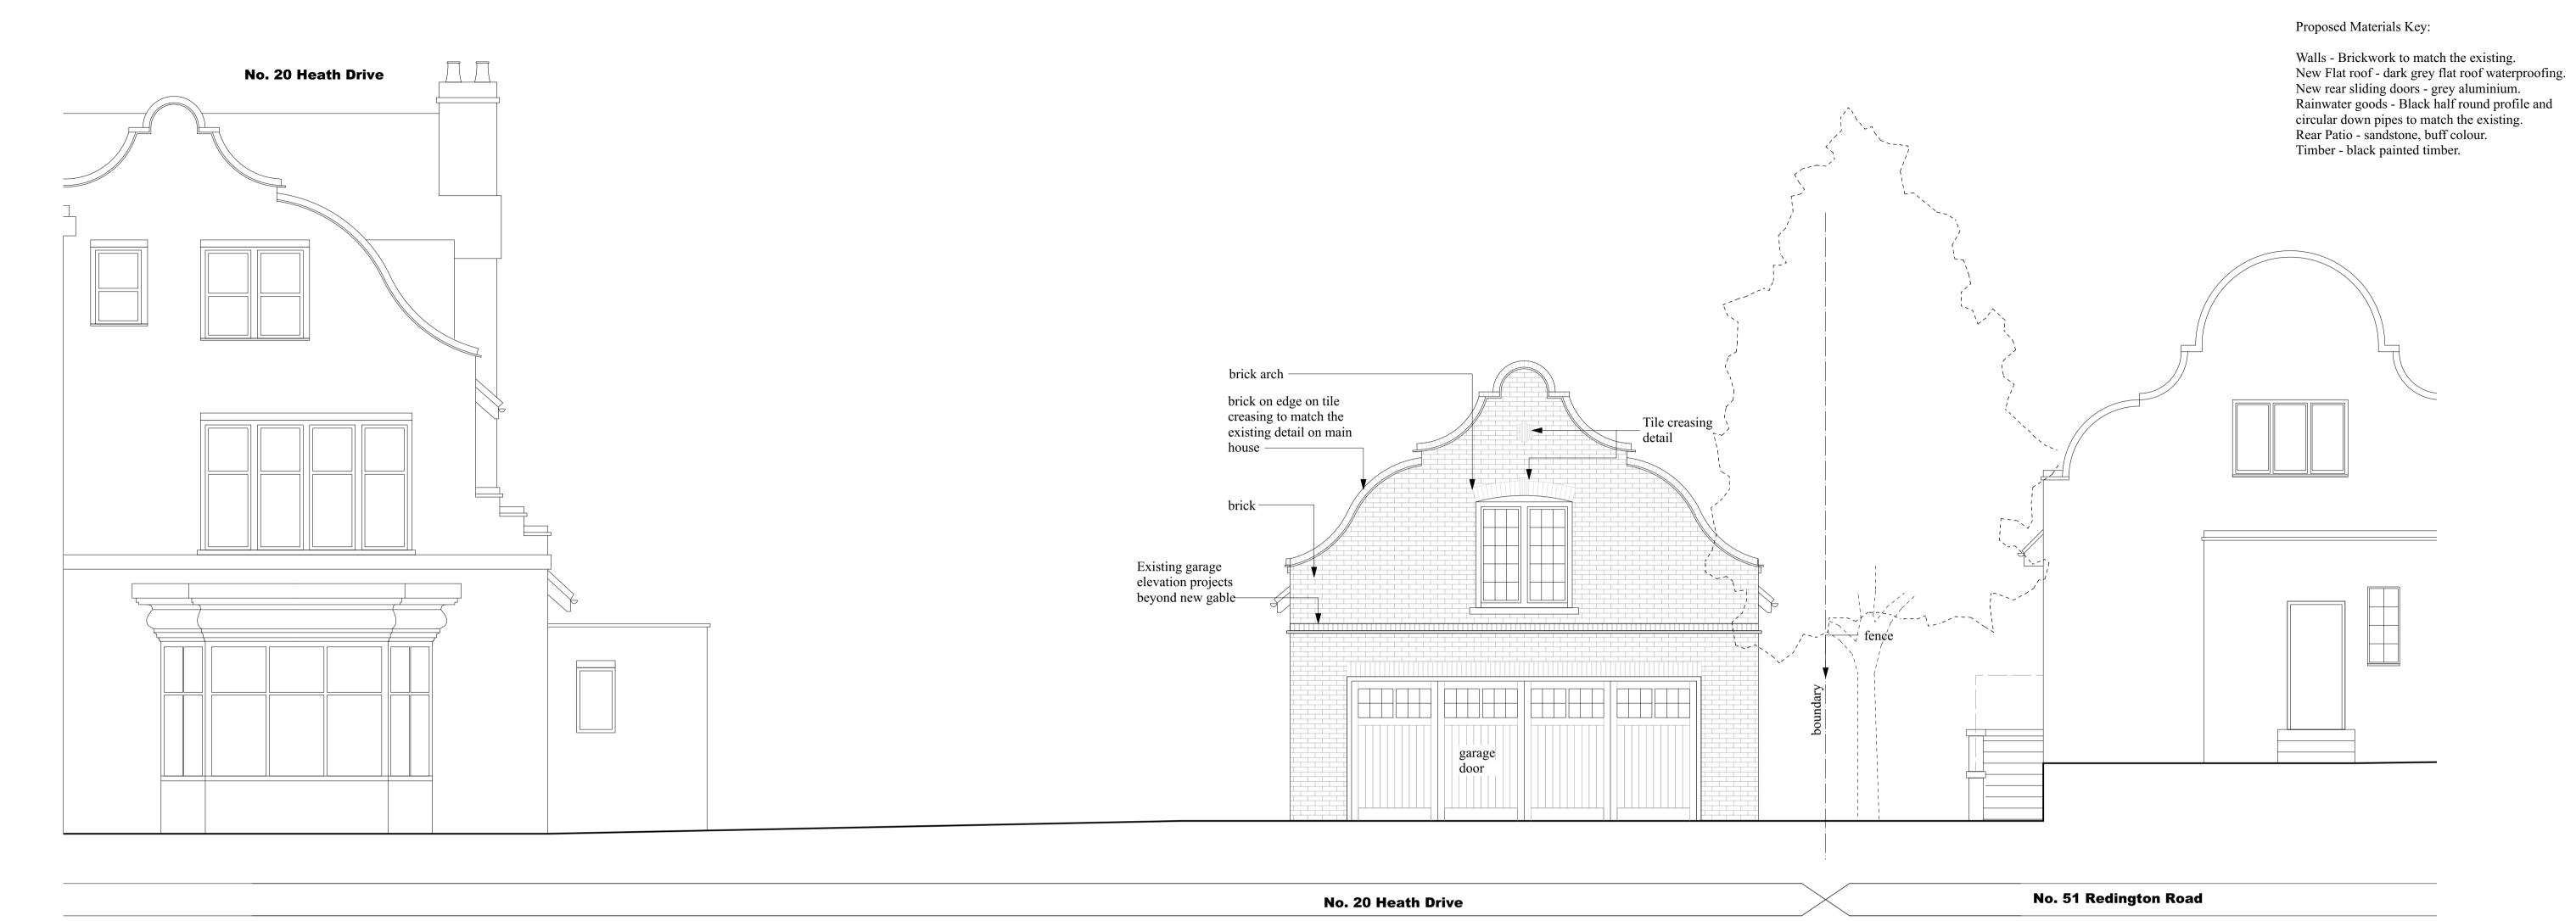

**Proposed Northeast Elevation** 

Scale 1:50 @ A1

**Proposed Northeast Elevation** 

Scale 1:100 @ A1

Planning Stage Issue. 22/04/24 SWT D
Planning Stage Issue. 08/03/24 SWT C
Preliminary Issue. 06/03/24 SWT B
Preliminary Issue. 19/02/24 SWT A

## Flat 1, 20 Heath Drive, London, NW3 7SL

**Proposed Elevations** Drg. No. 593 AP 101-D 88 Netherlands Road • London • EN5 1BU

T: +44 (0)208 492 1433 E: office@starctec.co.uk This drawing is copyright © 2022 Starctec Ltd. Follow the drawings exactly. If you find errors or omissions ask for clarification. Do not proceed without revised instructions. No dimensions to be scaled