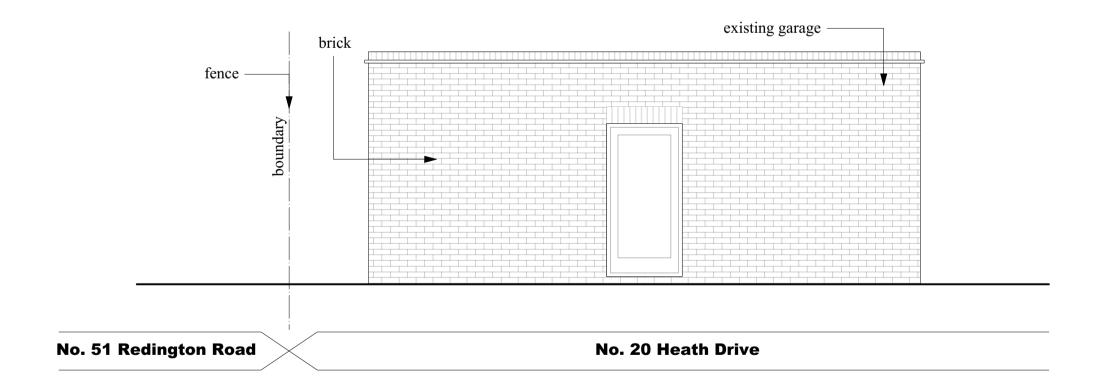

Scale 1:50 @ A1

**Existing Northeast Elevation** 

0 1.0 2.0 3.0 4.0 5.0 M Scale 1:50 @ A1

**Existing Northeast Elevation** 

0 1.0 2.0 3.0 4.0 5.0 M Scale 1:100 @ A1 Planning Stage Issue. 22/04/24 SWT C Preliminary Issue. 06/03/24 SWT B Preliminary Issue. 19/02/24 SWT A

details date by

architecture • interiors • landscape

## Flat 1, 20 Heath Drive, London, NW3 7SL

Existing Elevations Drg. No. 593 S 101-C

88 Netherlands Road • London • EN5 1BU

T: +44 (0)208 492 1433 E: office@starctec.co.uk

Scale 1:50@A1

This drawing is copyright © 2022 Starctec Ltd.