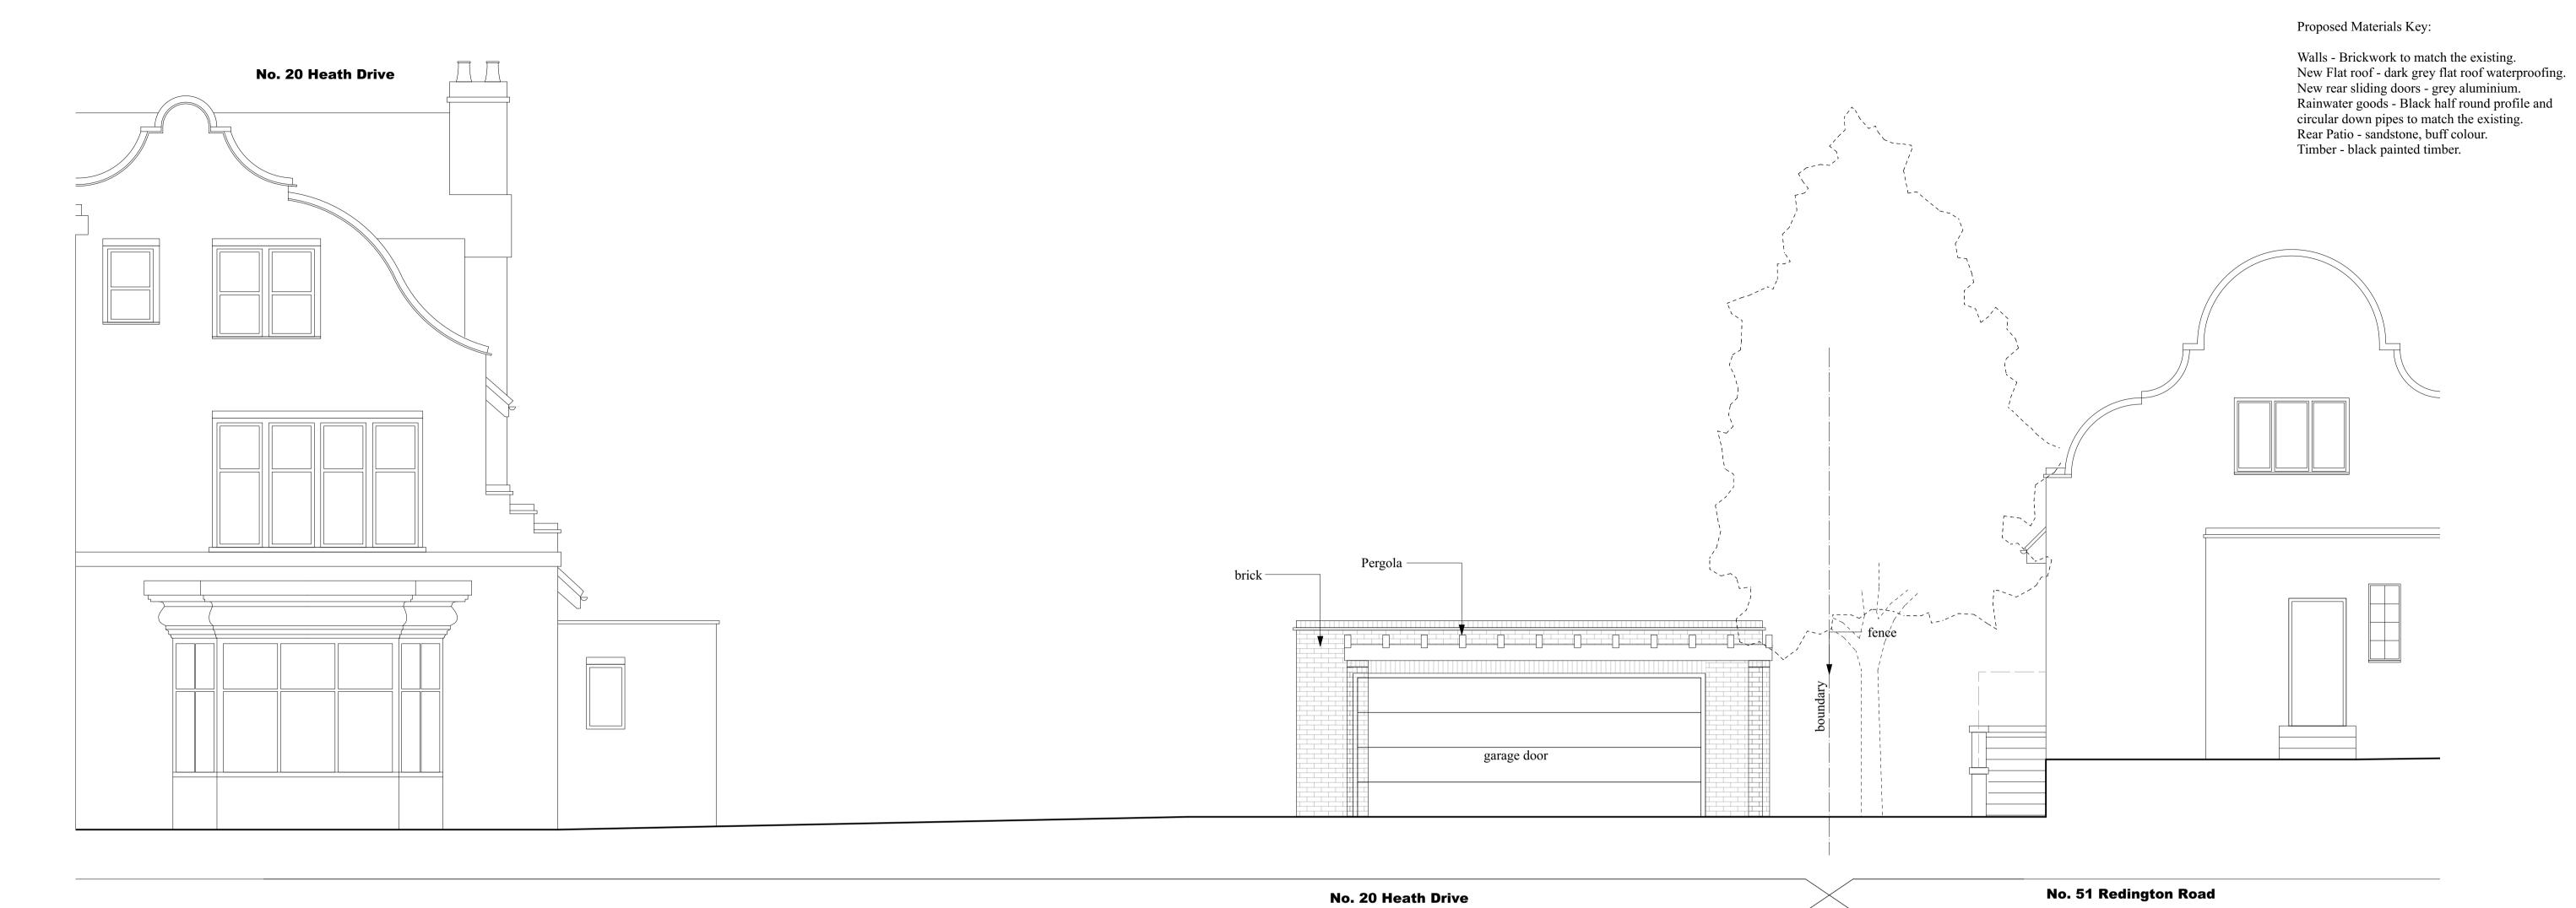

Scale 1:50 @ A1

**Existing Northeast Elevation** 

0 1.0 2.0 3.0 4.0 5.0 M Scale 1:50 @ A1

**Existing Northeast Elevation** 

0 1.0 2.0 3.0 4.0 5.0 M Scale 1:100 @ A1 Planning Stage Issue. 22/04/24 SWT C Preliminary Issue. 06/03/24 SWT B Preliminary Issue. 19/02/24 SWT A

details date by

architecture • interiors • landscape

## Flat 1, 20 Heath Drive, London, NW3 7SL

Existing Elevations Drg. No. 593 S 101-C

88 Netherlands Road • London • EN5 1BU

T: +44 (0)208 492 1433 E: office@starctec.co.uk

Scale 1:50@A1

This drawing is copyright © 2022 Starctec Ltd.