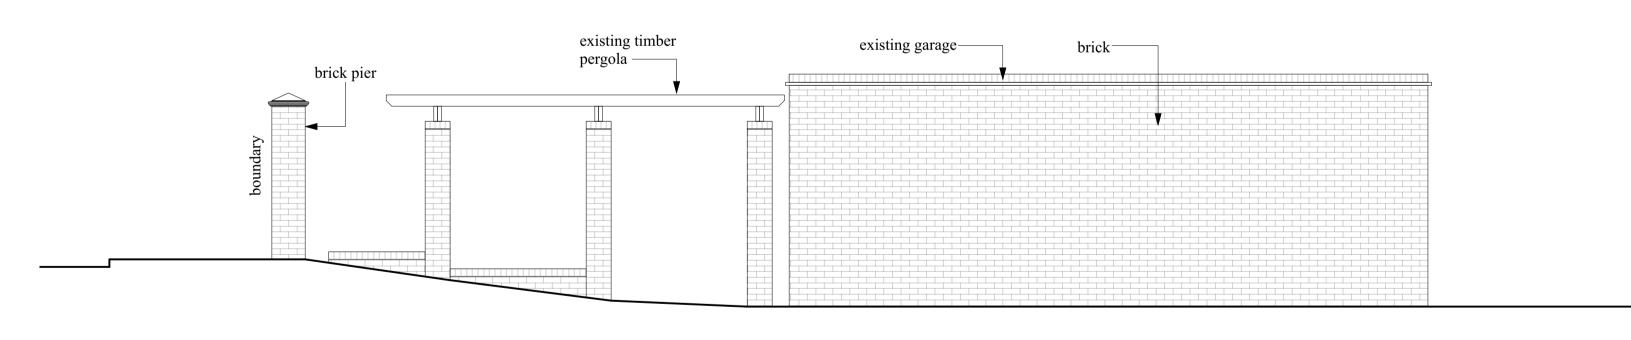

Follow the drawings exactly. If you find errors or omissions ask for clarification. Do not proceed without revised instructions. No dimensions to be scaled

**Existing Southwest Elevation** 

**Existing Northwest Elevation** 

Planning Stage Issue. 22/04/24 SWT C Preliminary Issue. 06/03/24 SWT B Preliminary Issue. 19/02/24 SWT A

0 1.0 2.0 3.0 4.0 5.0 M

Scale 1:50 @ A1

## Flat 1, 20 Heath Drive, London, NW3 7SL

**Existing Elevations** Drg. No. 593 S 102-C

88 Netherlands Road • London • EN5 1BU T: +44 (0)208 492 1433 E: office@starctec.co.uk

Scale 1:50@A1 This drawing is copyright © 2022 Starctec Ltd.