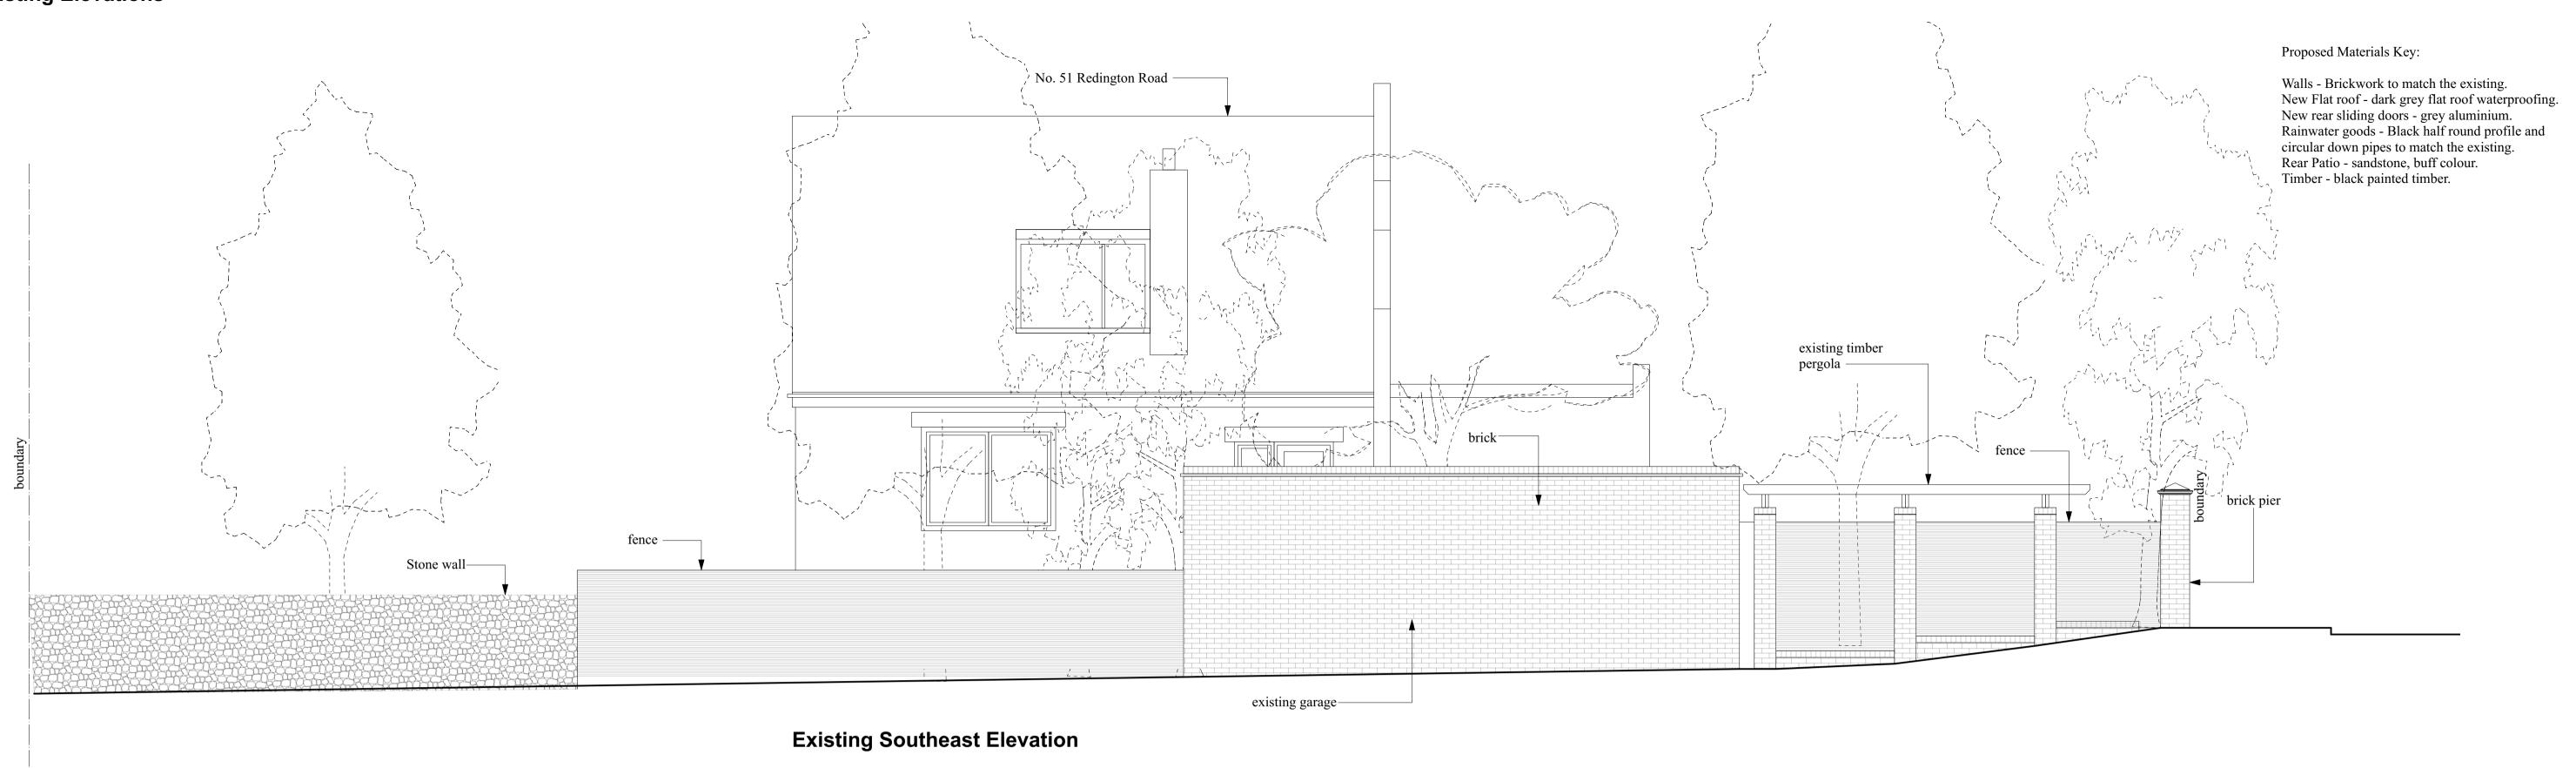

Planning Stage Issue. 22/04/24 SWT C Preliminary Issue. 06/03/24 SWT B Preliminary Issue. 19/02/24 SWT A

0 1.0 2.0 3.0 4.0 5.0 M

Scale 1:50 @ A1

## Flat 1, 20 Heath Drive, London, NW3 7SL

**Existing Elevations** Drg. No. 593 S 102-C

88 Netherlands Road • London • EN5 1BU T: +44 (0)208 492 1433 E: office@starctec.co.uk

Scale 1:50@A1 This drawing is copyright © 2022 Starctec Ltd.

Follow the drawings exactly. If you find errors or omissions ask for clarification. Do not proceed without revised instructions. No dimensions to be scaled