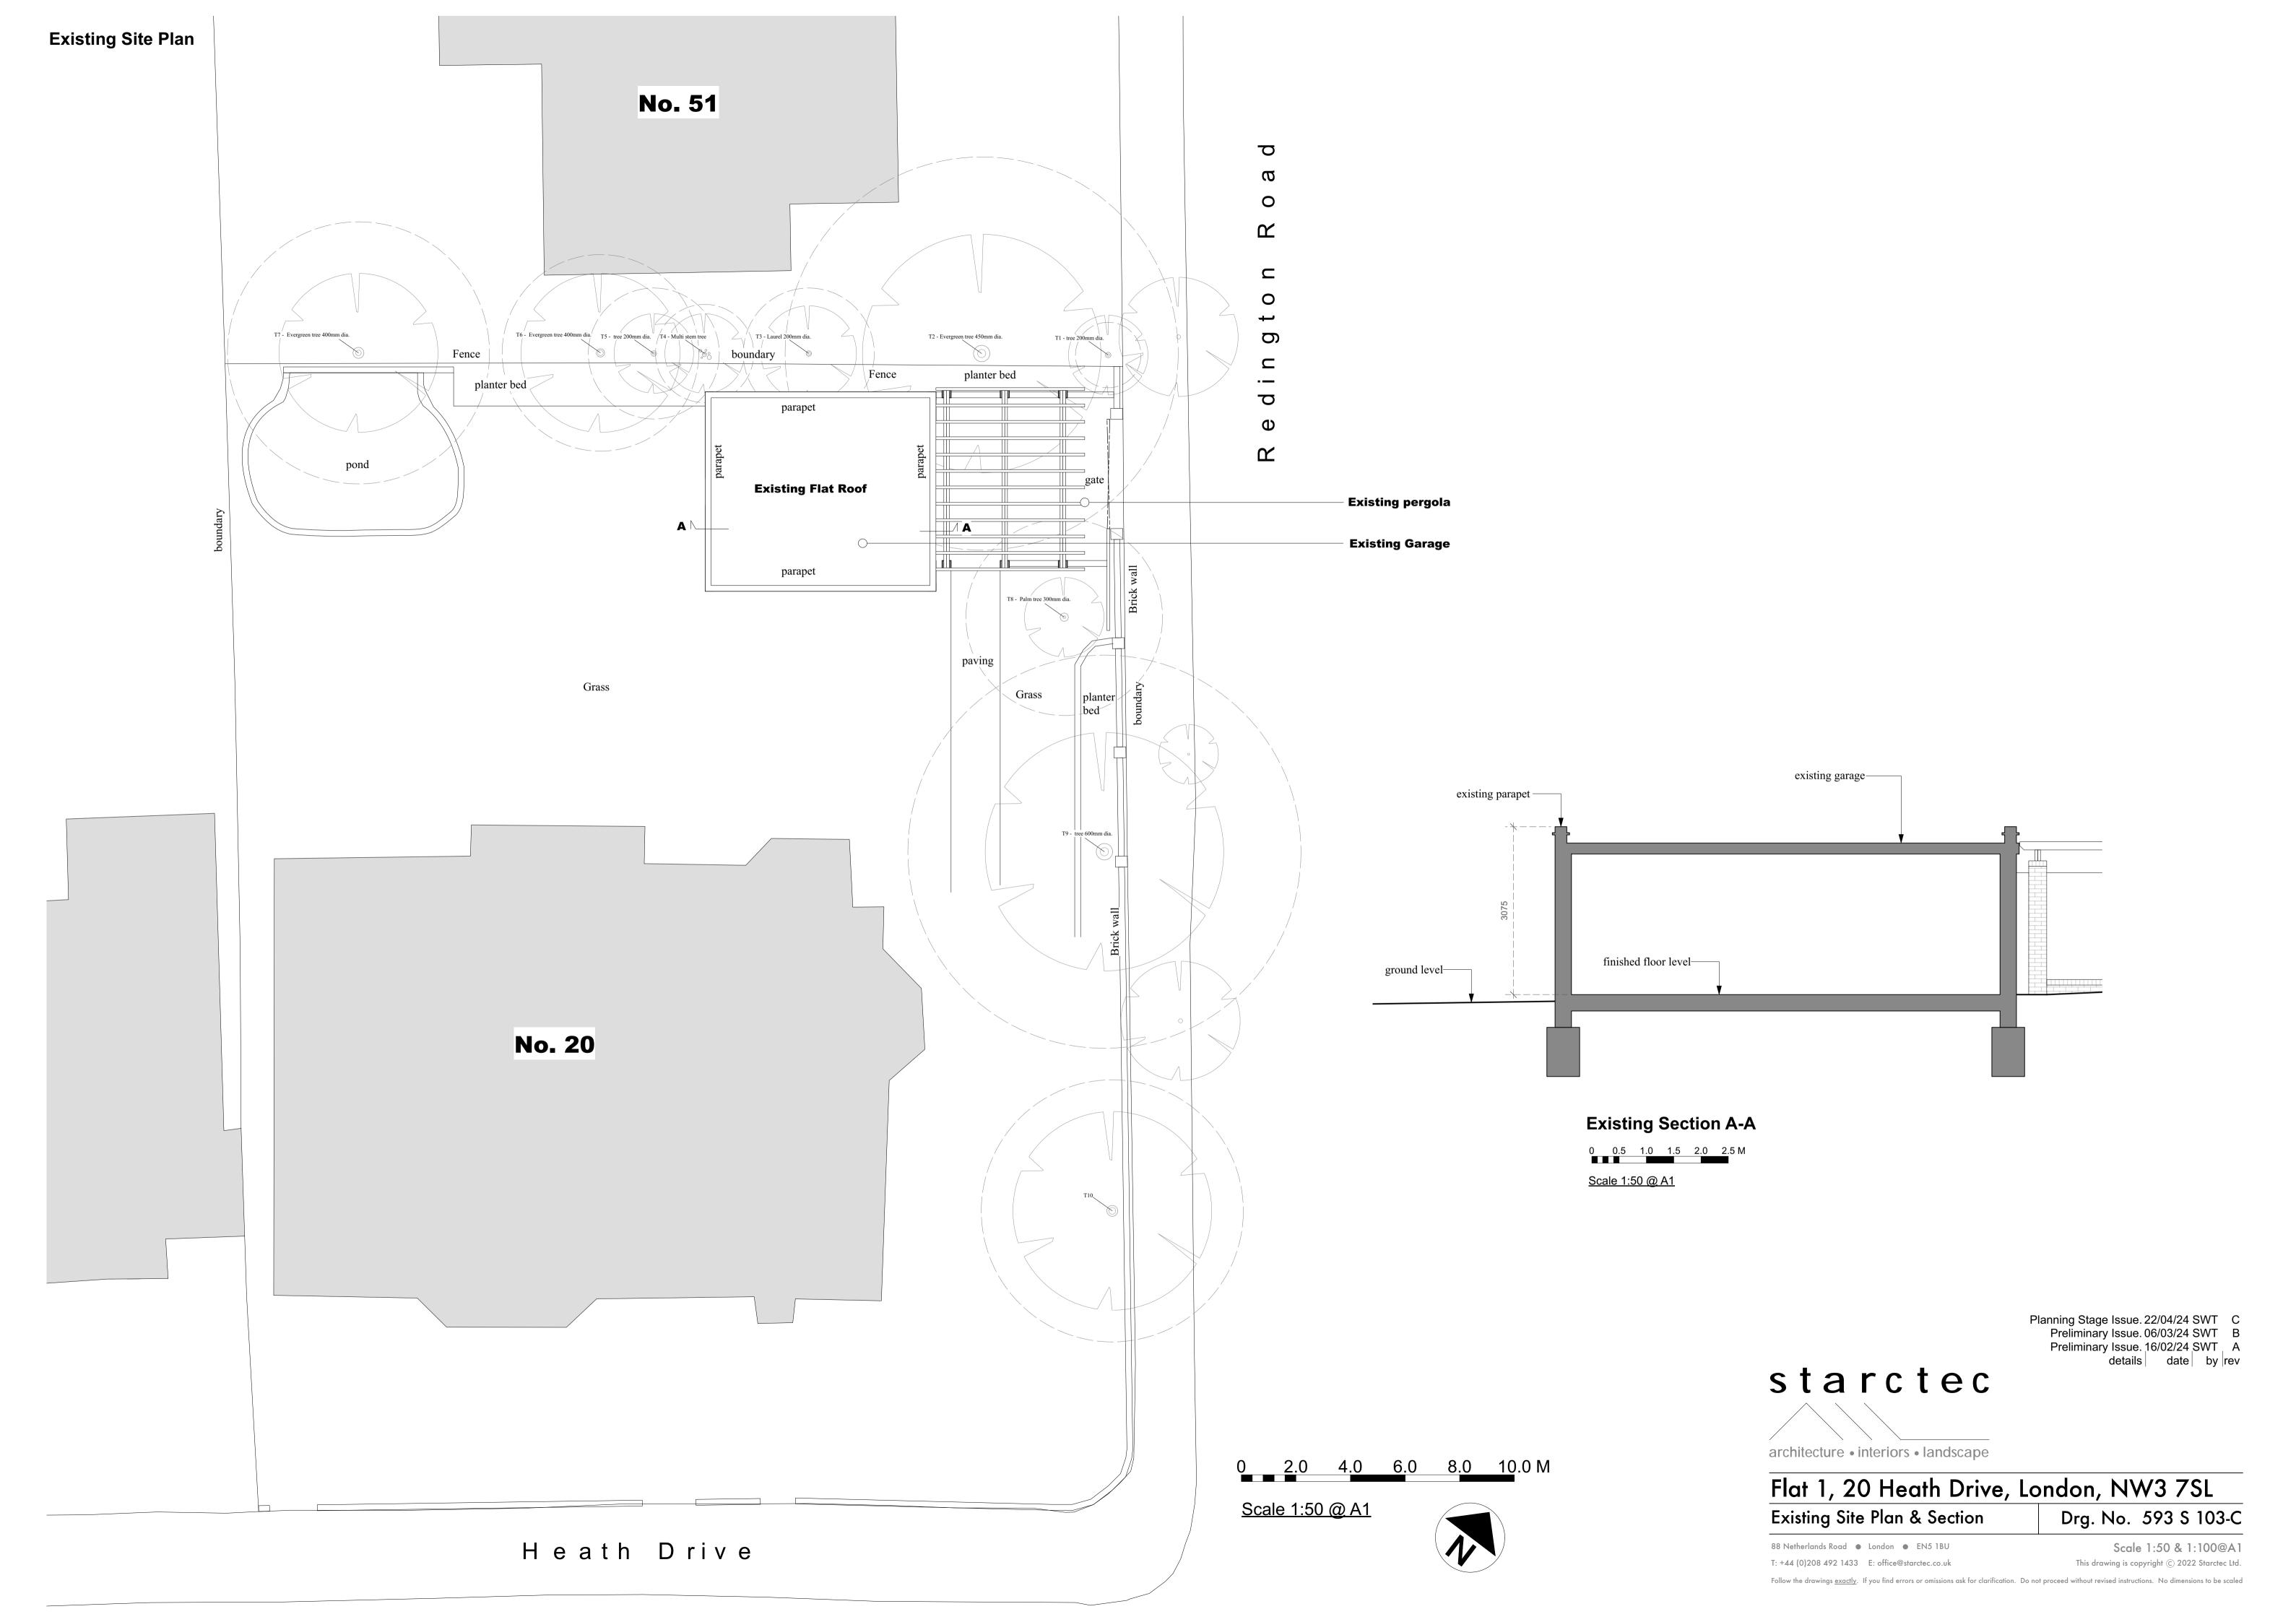

Planning Stage Issue. 22/04/24 SWT C
Preliminary Issue. 06/03/24 SWT B
Preliminary Issue. 16/02/24 SWT A
details date by rev

starctec

Flat 1, 20 Heath Drive, London, NW3 7SL **Existing Plan** Drg. No. 593 S 100-C

88 Netherlands Road ● London ● EN5 1BU T: +44 (0)208 492 1433 E: office@starctec.co.uk

Scale 1:50@A1 This drawing is copyright © 2022 Starctec Ltd. Follow the drawings exactly. If you find errors or omissions ask for clarification. Do not proceed without revised instructions. No dimensions to be scaled