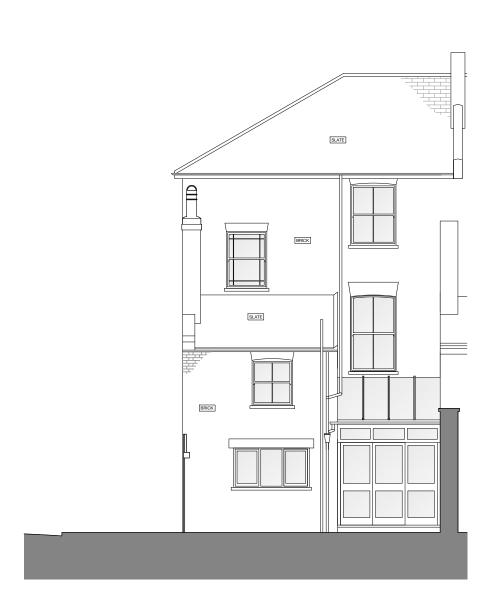

NORTH-WEST (REAR) ELEVATION **AS EXISTING** 

-EXISTING uPVC WINDOW

SOUTH-WEST (CLOSET WING FLANK) ELEVATION **AS EXISTING** 

## RICHARD BELL

PROJECT ADDRESS 30 WOODSOME ROAD LONDON NW5 1RY

DRAWING NORTH-WEST AND SOUTH-WEST ELEVATIONS AS EXISTING

SCALE 1:50 @ A1

DRAWING No. 1804 2EX11