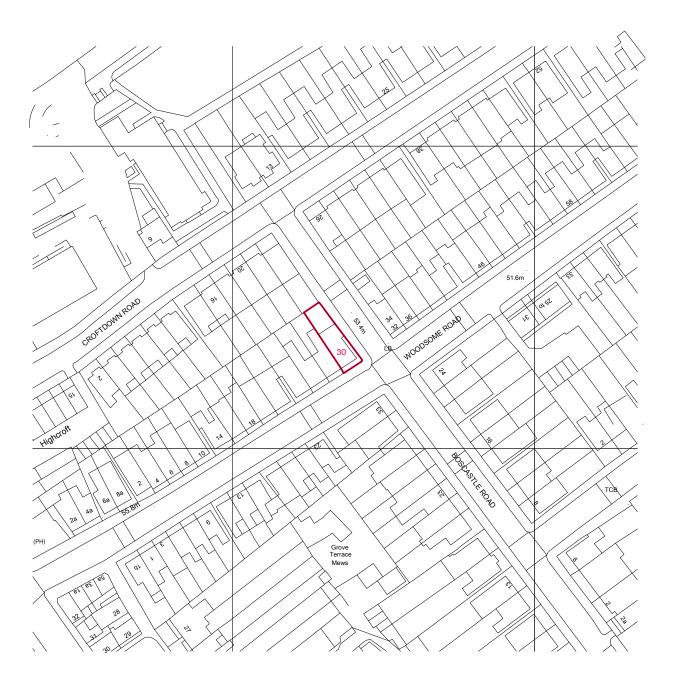

SCALE: 1:1250 @ A3

## MAPPING DATA:

CROWN COPYRIGHT AND DATABASE RIGHTS 2024. OS AC0000814278 NATIONAL MAP CENTRE. PURCHASED 09/05/2024 1 YEAR LICENCE.

## RICHARD BELL

PROJECT ADDRESS
30 WOODSOME ROAD
LONDON NW5 1RY

SITE LOCATION PLAN

SCALE 1:1250 @ A3

DRAWING No. 1804 2EX00