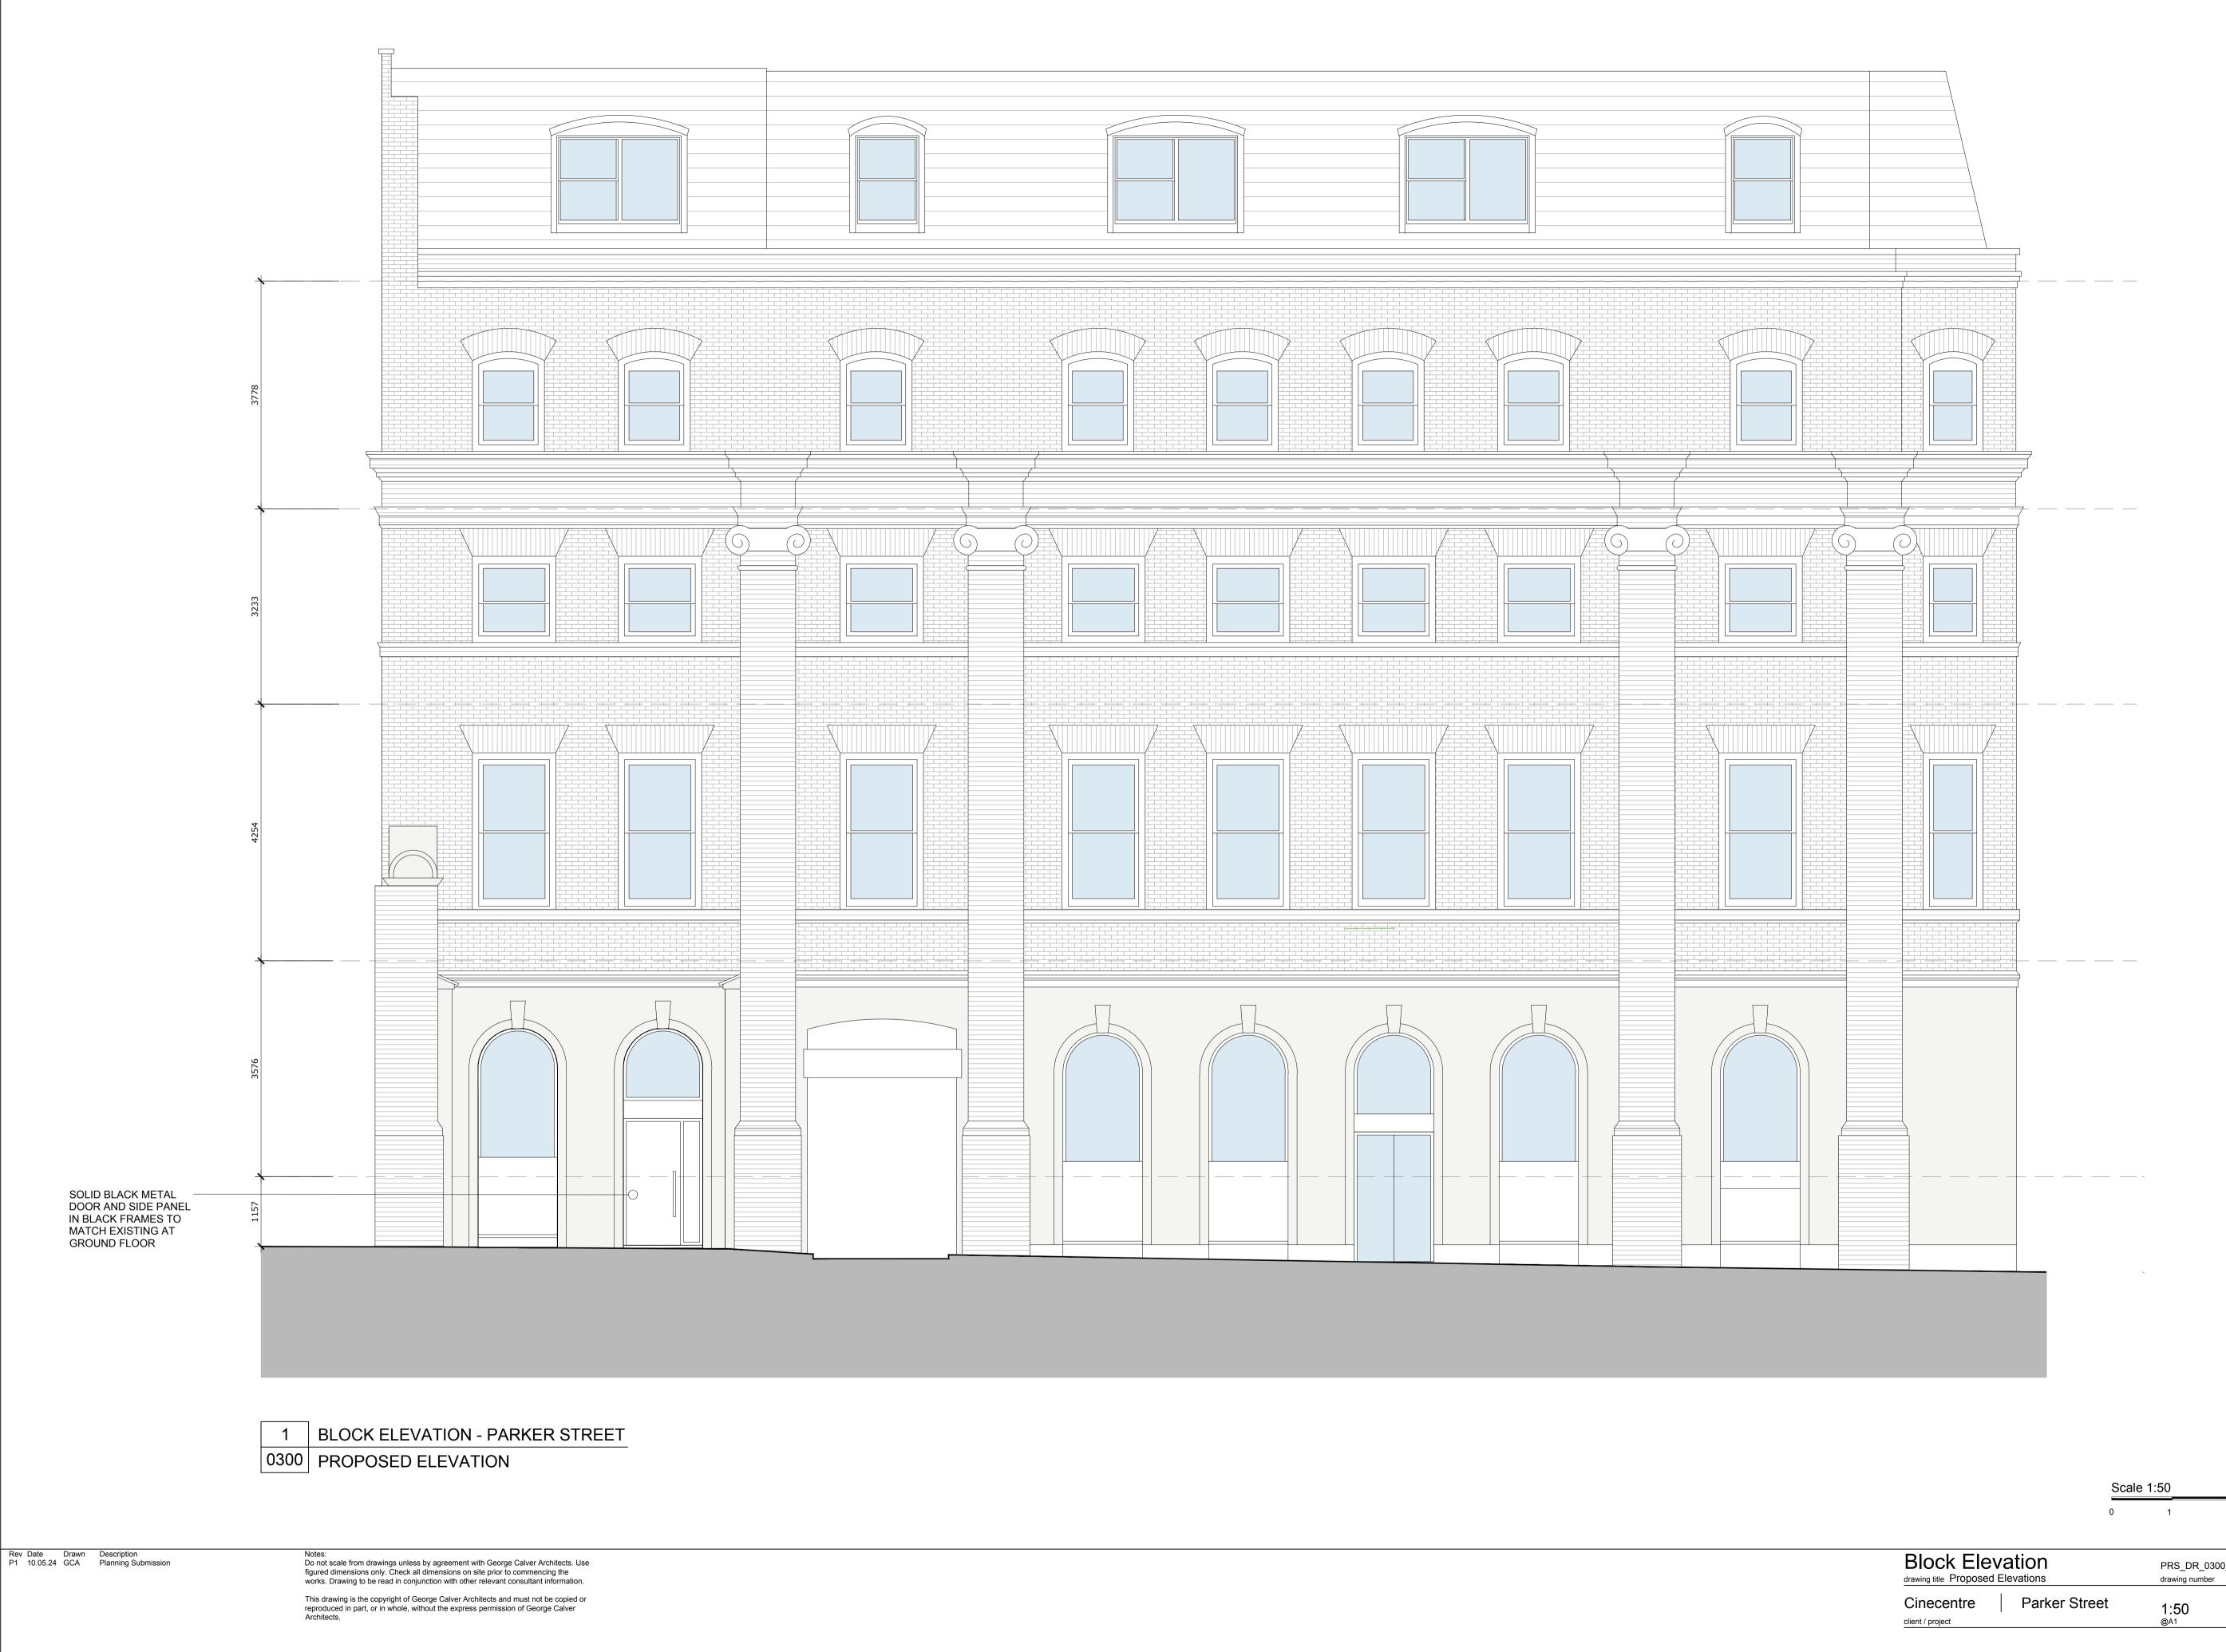

|                                                                                             |            | -                      |              |           |                                        |                                                 |
|---------------------------------------------------------------------------------------------|------------|------------------------|--------------|-----------|----------------------------------------|-------------------------------------------------|
|                                                                                             |            | -                      |              |           |                                        |                                                 |
|                                                                                             | Scale<br>0 | <u>1:50</u>            | 2            | 3         | 4                                      | 5                                               |
| Block Elevation<br>drawing title Proposed Elevations PRS_DR_0300_PROPOSED<br>drawing number |            |                        | DSED BLOCK I | ELEVATION | P1<br>revision                         |                                                 |
| Cinecentre Parker Stre                                                                      | et         | 1:50<br><sub>@A1</sub> |              |           | GCA-P                                  |                                                 |
|                                                                                             |            |                        |              | <:<       | RIBA Chartered<br>a: St Benets   Cater | aam   Surrey   CR3 6ND<br>alverarchitects.co.uk |