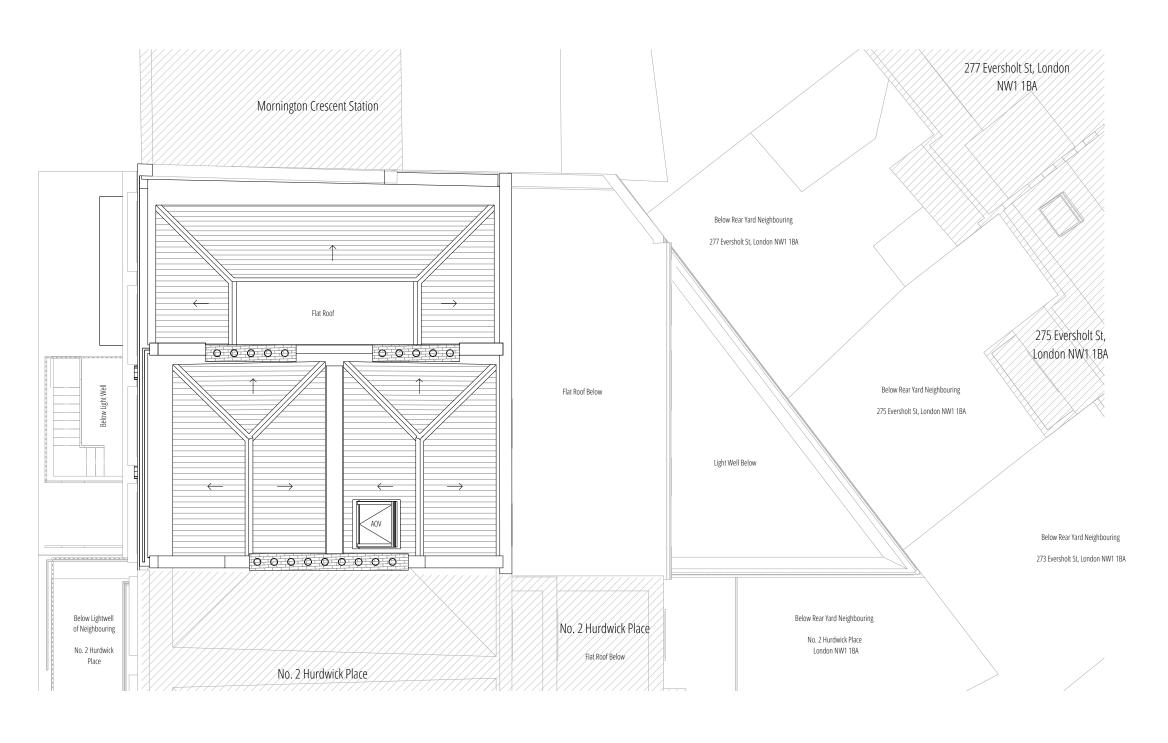

Proposed Basement Floor
1:100







Proposed Ground Floor Plan
1:100







Proposed First Floor Plan
1:100





NW1 2J 21005-GAA-ZZ-01-DR-T-2012

DATE 30/06/23 RP JG

PURPOSE STATUS REVAND. REVENUED APPROVED S4 P07 CS CS +

CHECK

JG

APPROVED

CS

gaa.design



Proposed Second Floor Plan
1:100











Proposed Roof Plan 1:100







Proposed West Front Elevation 1: 100





## Proposed North Side Elevation 1: 100



The project NAME 1 Hurdwick Place, Camden, NW1 2] DOCUMENT NUMBER 21005-GAA-ZZ-ZZ-DR-T-2112

DOWNING TITLE 1 Hurdwick Place NW1 2]E-Proposed North Elevation 30/06/23 RP JG PROJECT NUMBER 50/16 PROJECT NUMBER 50/16 PROJECT NUMBER 50/16 POS Stage Approval S4 PO3 CS CS PROJECT NUMBER 50/16 POS STATUS REVIEW APPROVED APP





PROBECT NAME
1 Hurdwick Place, Camden, NW1 2]

DRAWNING TITLE
1 Hurdwick Place NW1 2JE - Proposed Rear Elevation
22/04/24
RP JG

PROBECT NAME
21005
As Indicated For Stage Approval

SMULL BROWNED APPROVED
SMULL BROWNED APPROVED A



SCALE 1:100 @ A3

PROJECT NAME

1 Hurdwick Place, Camden, NW1 2]

DEMANN CHECK

1 Hurdwick Place NW1 2]E- Proposed Section AA