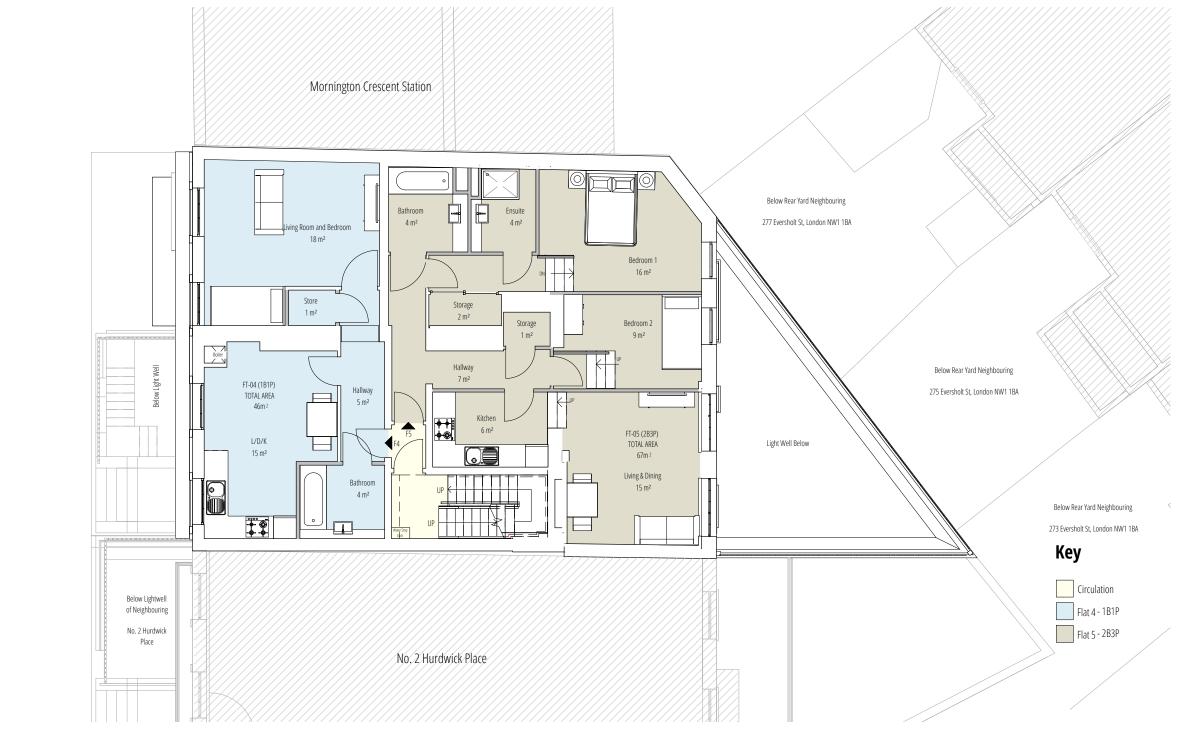

Proposed Basement Floor
1:100







Proposed Ground Floor Plan
1:100







Proposed First Floor Plan
1:100





NW1 2J 21005-GAA-ZZ-01-DR-T-2012

DATE 30/06/23 RP JG

PURPOSE STATUS REVAND. REVENUED APPROVED S4 P07 CS CS +

CHECK

JG

APPROVED

CS

gaa.design



Proposed Second Floor Plan
1:100











Proposed Roof Plan 1:100







Proposed West Front Elevation 1: 100





## Proposed North Side Elevation 1: 100



The project NAME 1 Hurdwick Place, Camden, NW1 2] DOCUMENT NUMBER 21005-GAA-ZZ-ZZ-DR-T-2112

DOWNING TITLE 1 Hurdwick Place NW1 2]E-Proposed North Elevation 30/06/23 RP JG PROJECT NUMBER 50/16 PROJECT NUMBER 50/16 PROJECT NUMBER 50/16 POS Stage Approval S4 PO3 CS CS PROJECT NUMBER 50/16 POS STATUS REVIEW APPROVED APP





PROBECT NAME
1 Hurdwick Place, Camden, NW1 2]

DRAWNING TITLE
1 Hurdwick Place NW1 2JE - Proposed Rear Elevation
22/04/24
RP