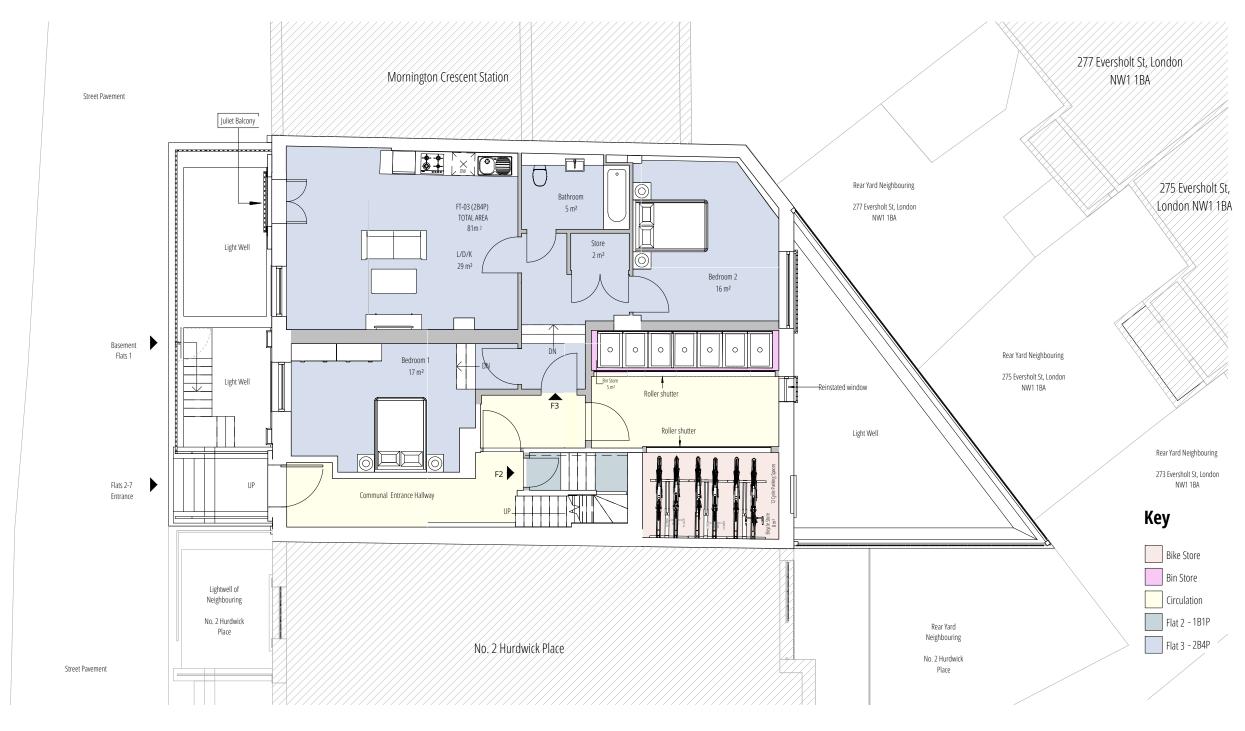

Proposed Basement Floor
1:100







Proposed Ground Floor Plan
1:100







Proposed First Floor Plan
1:100





NW1 2J 21005-GAA-ZZ-01-DR-T-2012

DATE 30/06/23 RP JG

PURPOSE STATUS REVAND. REVENUED APPROVED S4 P07 CS CS +

CHECK

JG

APPROVED

CS

gaa.design



Proposed Second Floor Plan
1:100











Proposed Roof Plan 1:100







Proposed West Front Elevation 1: 100





## Proposed North Side Elevation 1: 100



The project NAME 1 Hurdwick Place, Camden, NW1 2] DOCUMENT NUMBER 21005-GAA-ZZ-ZZ-DR-T-2112

DOWNING TITLE 1 Hurdwick Place NW1 2]E-Proposed North Elevation 30/06/23 RP JG PROJECT NUMBER 50/16 PROJECT NUMBER 50/16 PROJECT NUMBER 50/16 POS Stage Approval S4 PO3 CS CS PROJECT NUMBER 50/16 POS STATUS REVIEW APPROVED APP





PROBECT NAME
1 Hurdwick Place, Camden, NW1 2]

DRAWNING TITLE
1 Hurdwick Place NW1 2J