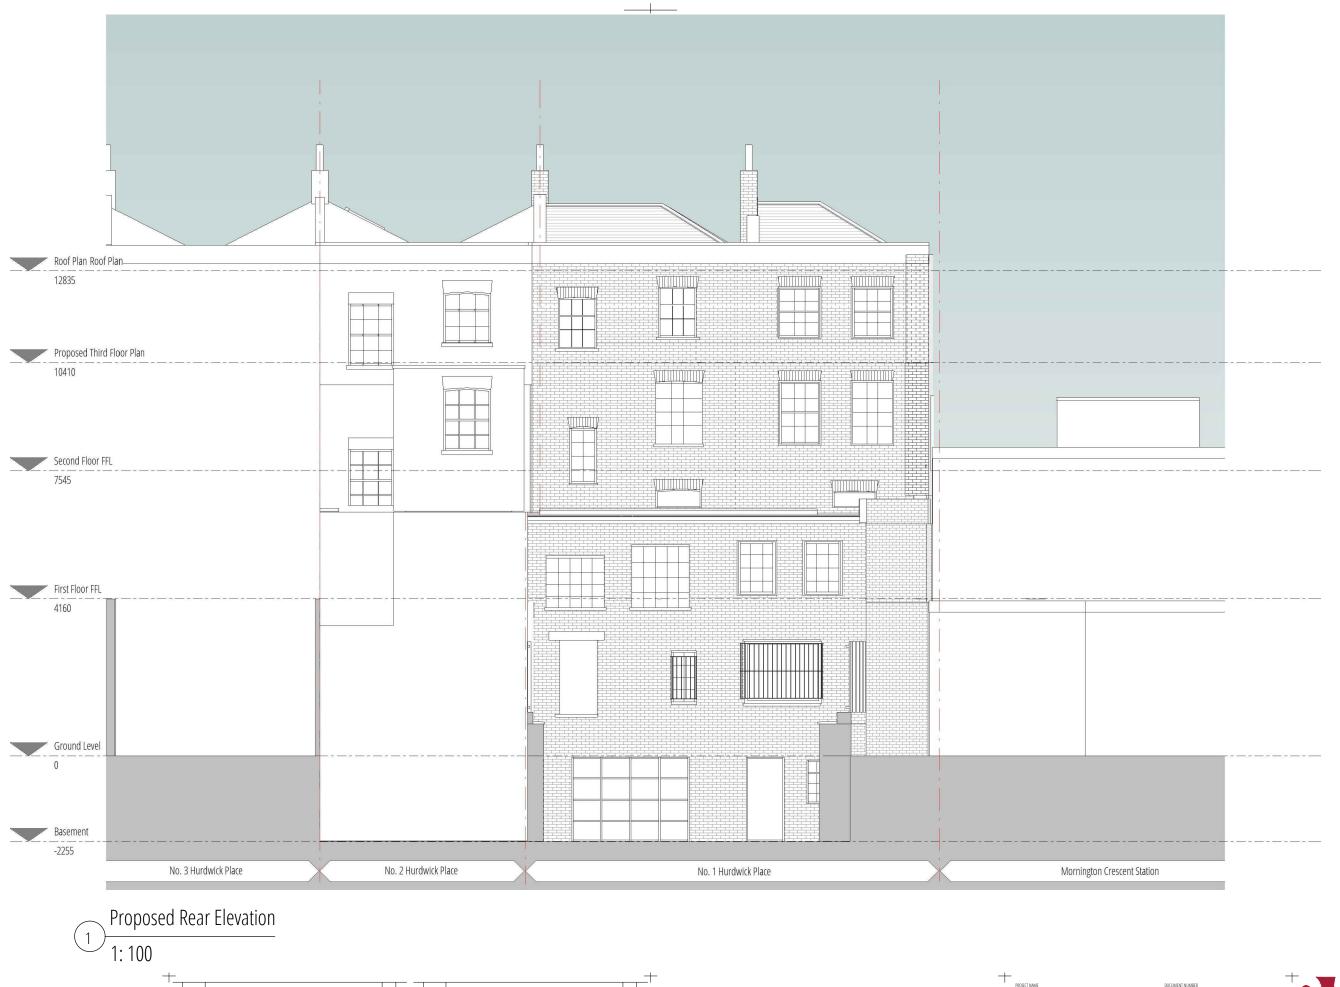

PROBECT NAME
1 Hurdwick Place, Camden, NW1 2]

DRAWNING TITLE
1 Hurdwick Place NW1 2JE - Proposed Rear Elevation
22/04/24
RP JG

PROBECT NAME
21005
As Indicated For Stage Approval

SMULL BROWNED APPROVED
SMULL BROWNED APPROVED A