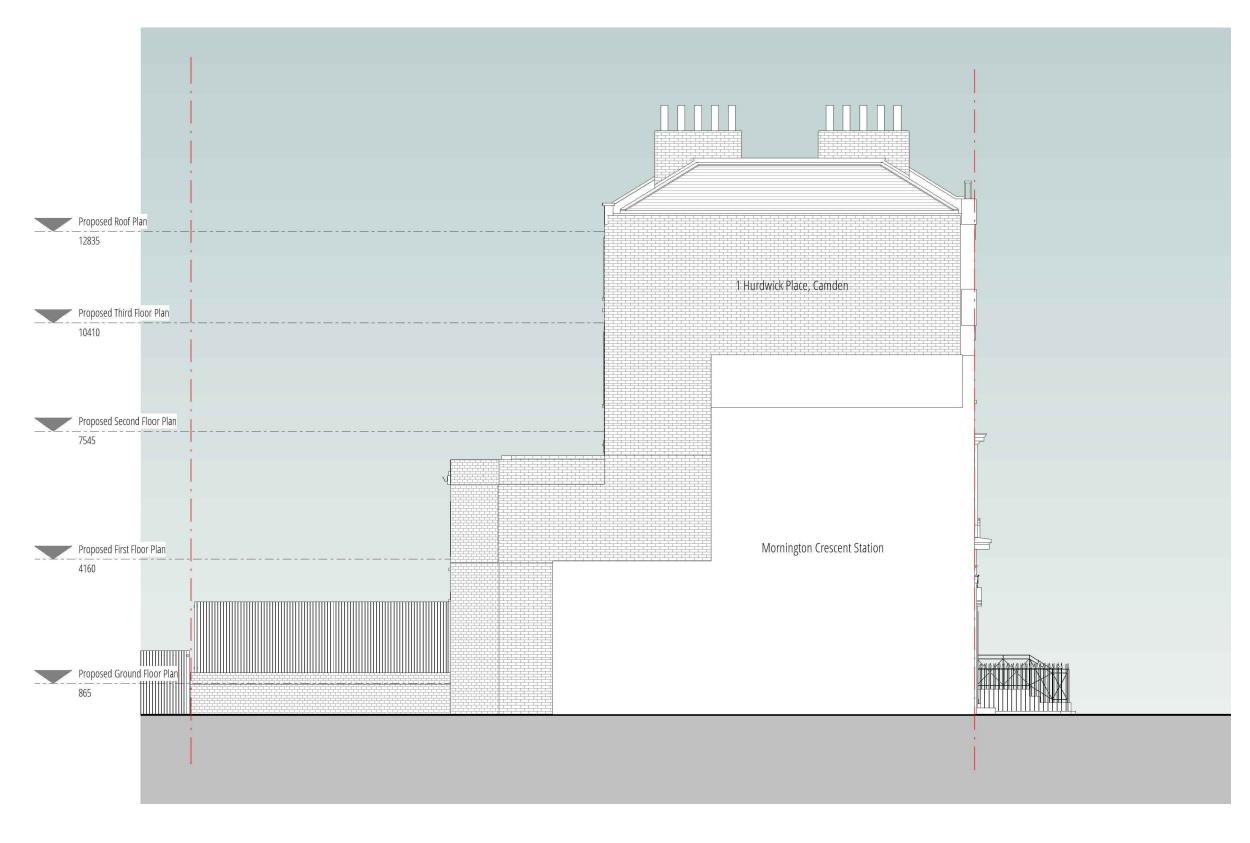

## Proposed North Side Elevation 1: 100

The project NAME 1 Hurdwick Place, Camden, NW1 2] DOCUMENT NUMBER 21005-GAA-ZZ-ZZ-DR-T-2112

DOWNING TITLE 1 Hurdwick Place NW1 2]E-Proposed North Elevation 30/06/23 RP JG PROJECT NUMBER 50/16 PROJECT NUMBER 50/16 PROJECT NUMBER 50/16 POS Stage Approval S4 PO3 CS CS PROJECT NUMBER 50/16 POS STATUS REVIEW APPROVED APP