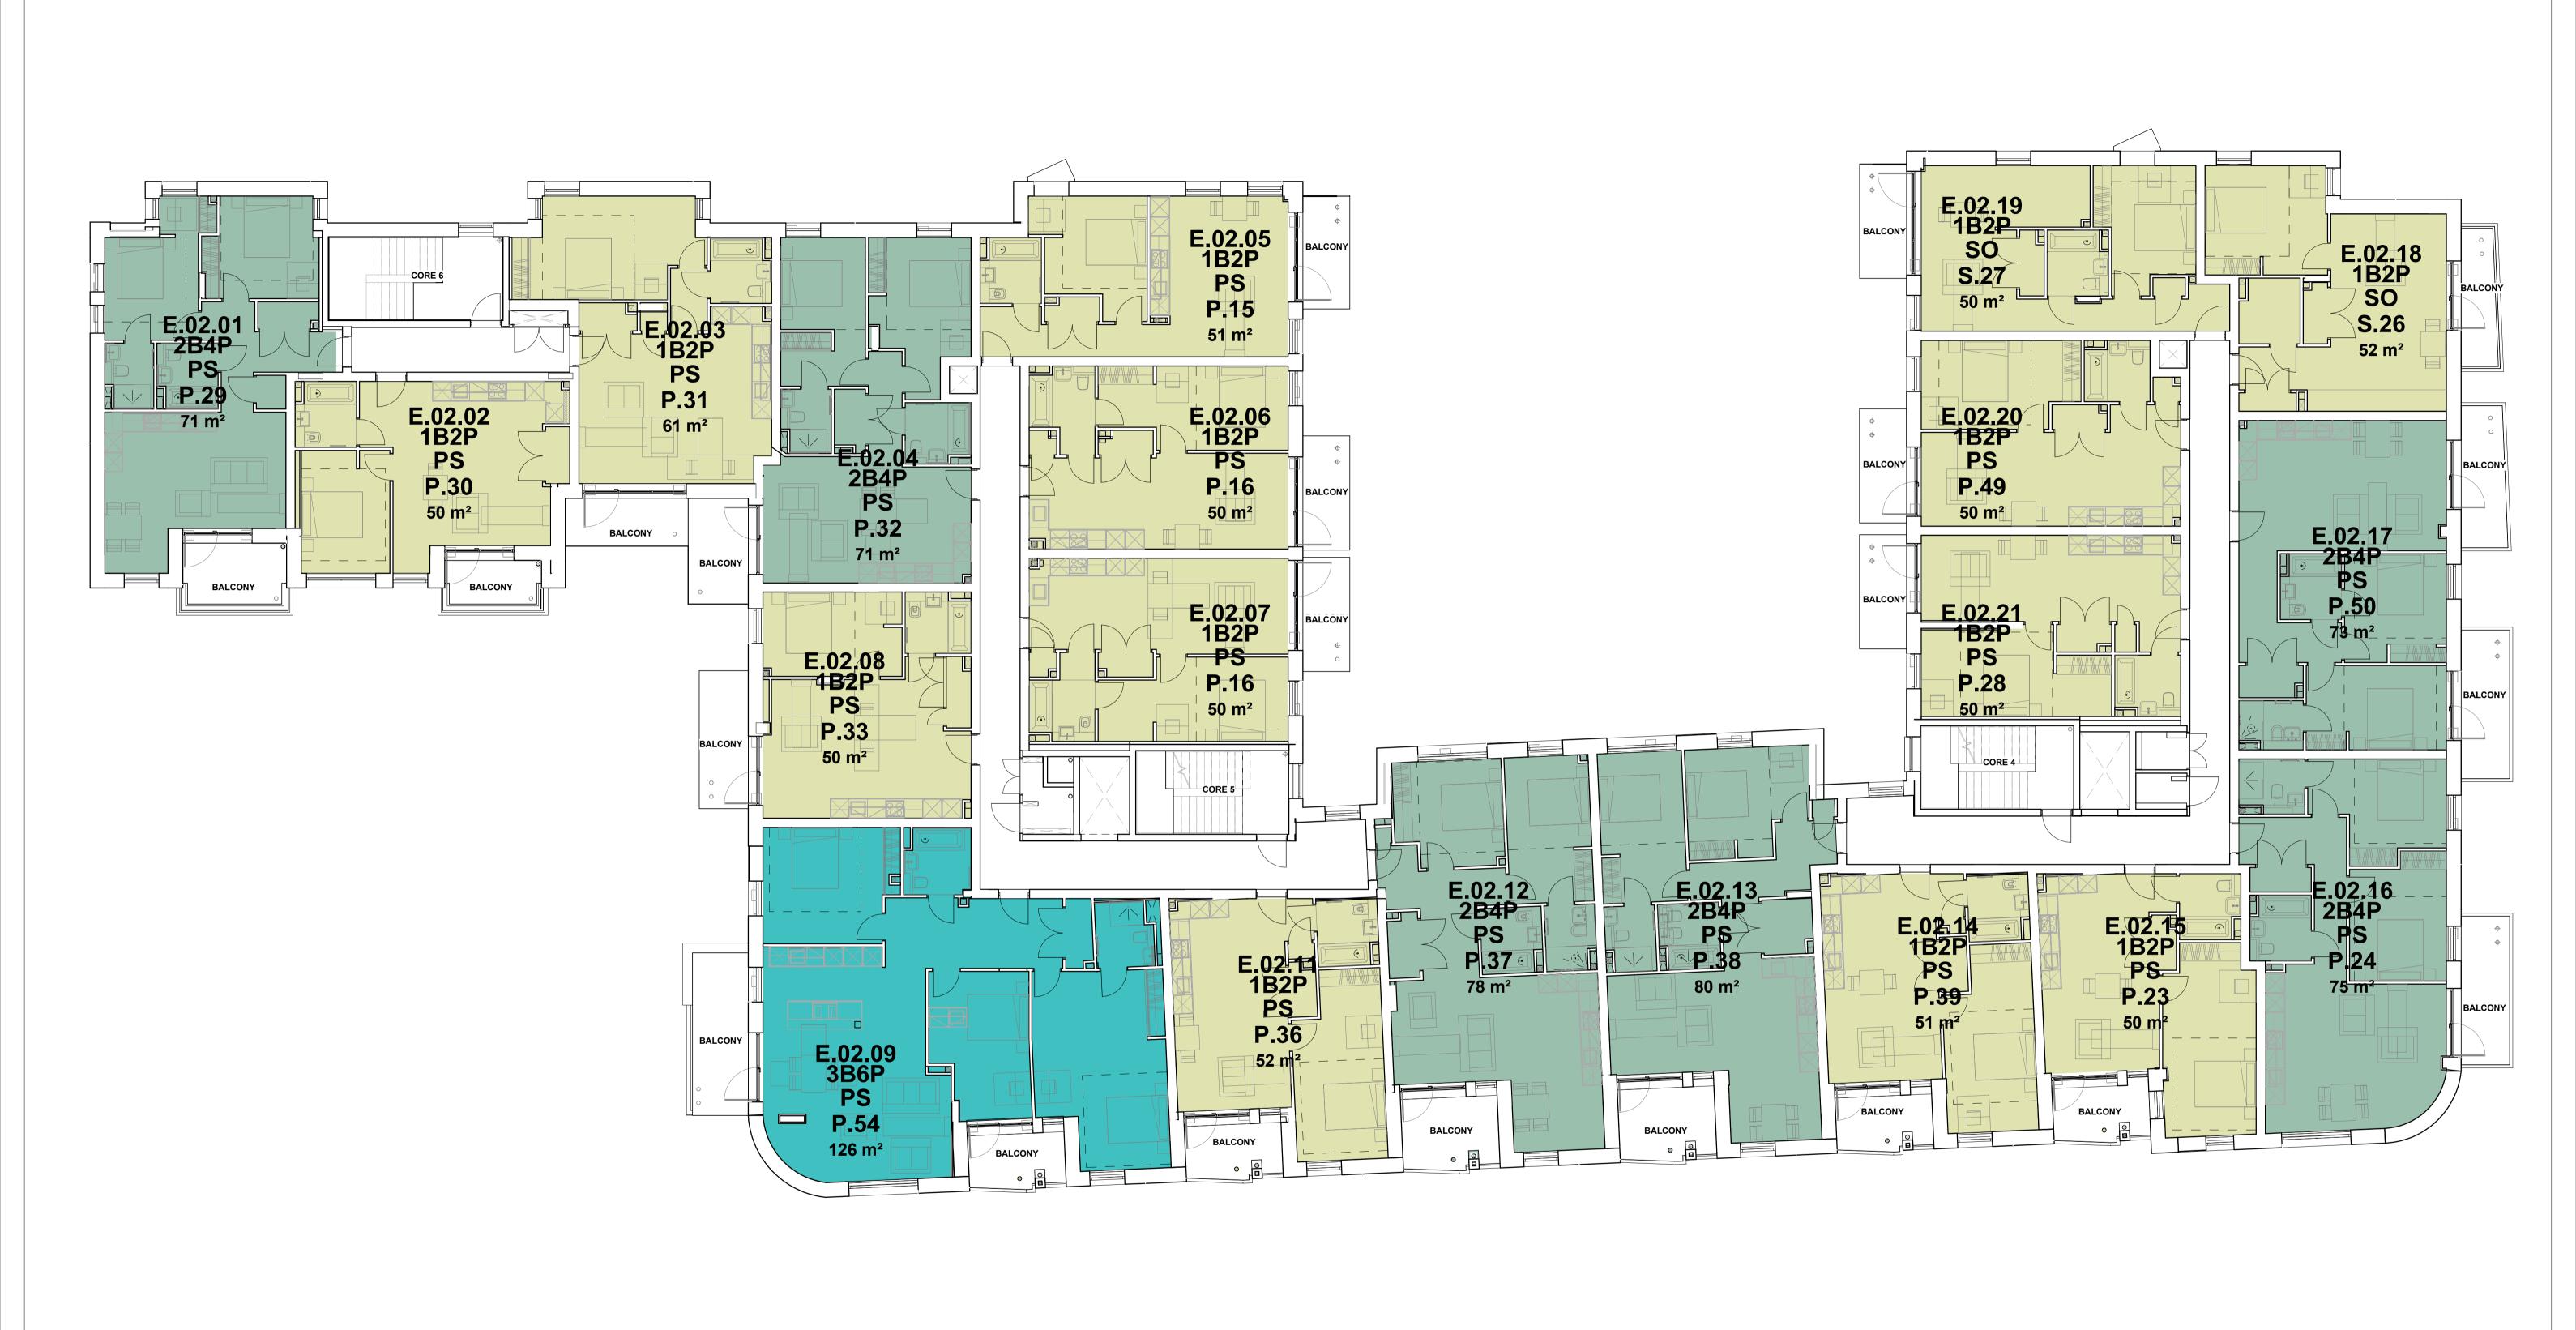

THIS DRAWING MUST NOT BE SCALED. ALL DIMENSIONS ARE TO BE VERIFIED AND CHECKED ON SITE. ANY DISCREPANCIES THAT ARE, OR BECOME APPARENT SHOULD BE REPORTED TO CHAPMAN TAYLOR. AREAS INDICATED ARE APPROXIMATE GROSS INTERNAL AREA. THEY RELATE TO THE LIKELY AREAS OF THE BUILDING AT THE CURRENT STAGE OF DESIGN. ANY DECISIONS TO BE MADE ON THE BASIS OF THESE PREDICTIONS, WHETHER AS TO PROJECT VIABILITY, PRE-LETTING, LEASE AGREEMENTS, OR THE LIKE, SHOULD INCLUDE DUE ALLOWANCE FOR THE INCREASES AND DECREASES INHERENT IN THE DESIGN DEVELOPMENT AND BUILDING PROCESS.

© COPYRIGHT CHAPMAN TAYLOR 2021

DESCRIPTION CHK'D

REV DATE BY

WEST END LANE 156 West End Lane West Hampsted London NW6 1SD

DRAWING TITLE EAST BLOCK General Arrangement Plan Level 02

T +44 (0)20 7371 3000

E london@chapmantaylor.com

CHAPMAN TAYLOR

astır.

C340WPN JUNE 2021 Author Checker PROJECT NUMBER ROLE ORIGINATOR TYPE SERIES LEVEL NUMBER REVISION 0001 A CTA SKE 98 02 **5573** P01

DRAWN BY CHECKED BY