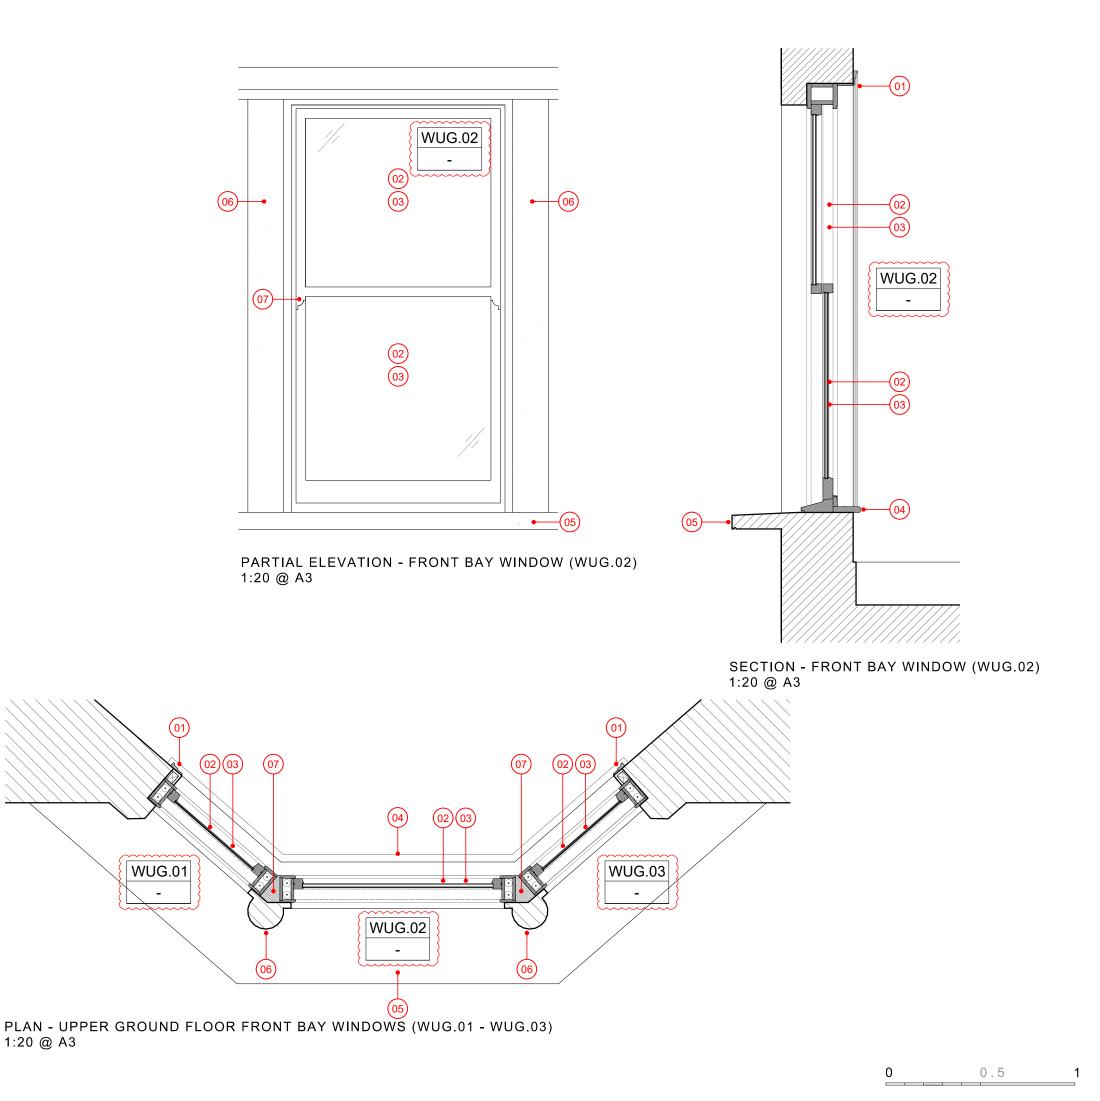

## NOTES

- (01) Internal softwood architrave, painted finish.
- (02) Double-glazed window pane.
- (03) Softwood vertical sliding sash with profiles to match existing, painted finish.
- (04) Softwood internal cill, painted finish.
- 05 Existing external cill to be retained.
- (06) Stucco column to bay window.
- (07) Timber corner post set behind existing column,