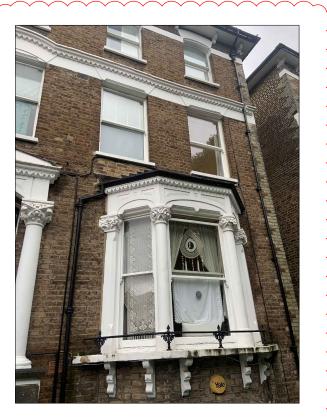

## EXISTING PHOTO - FRONT BAY WINDOW (WUG.01 - WUG.03)

## NOTES

- (01) Internal softwood architrave, painted finish.
- (02) Double-glazed window pane.
- (03) Softwood vertical sliding sash with profiles to match existing, painted finish.
- (04) Softwood internal cill, painted finish.
- 05 Existing external cill to be retained.
- (06) Stucco column to bay window.
- (07) Timber corner post set behind existing column,

Date / Info

PLANNING ISSUE - 15/04/2024

REV A - 08/05/2024 (REVISED AS BUBBLED)

- WINDOW REFERENCE NUMBERS ADDED TO PROPOSED NEW SASH WINDOWS AND PHOTO OF EXISTING WINDOWS ADDED

| $\bigcirc$     | MARTYN CLARKE                                              | 78 CROUCH HILL<br>LONDON N8 9EE         |
|----------------|------------------------------------------------------