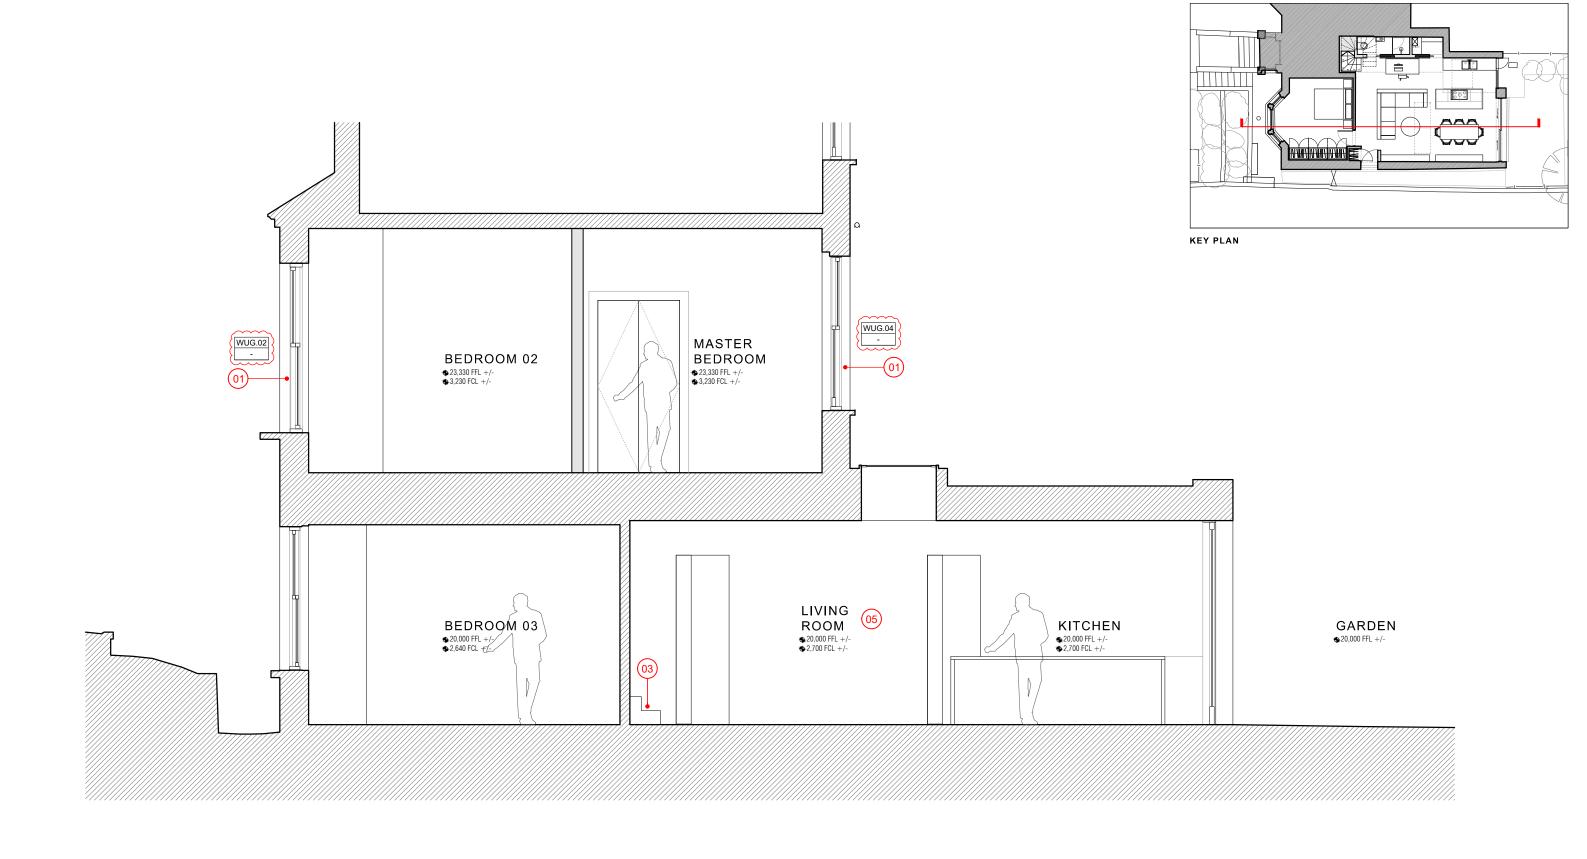

## NOTES

- 01 Proposed new double glazed painted timber sash window with profiles to match existing
- New internal staircase to provide access between lower and upper ground floor levels
- (05) Enlarged open-plan kitchen, living and dining space

Date / Info

PLANNING ISSUE - 19/01/2024

REV A - 08/05/2024 (REVISED AS BUBBLED)

- LOWER GROUND FLOOR FRONT BAY WINDOWS RETAINED WINDOW REFERENCE NUMBERS ADDED TO PROPOSED NEW SASH WINDOWS

0 0.5 1

2

| $\odot$        | MARTYN CLARKE<br>ARCHITECTS                                              | 78 CROUCH HILL<br>LONDON N8 9EE<br>0207 283 7121<br>www.mcarchitects.co.uk |
|----------------|--------------------------------------------------------------------------|----------------------------------------------------------------------------|
| Project        | Rod Mcleod<br>Flats 2 & 3, 13 South Hill Park Gardens<br>London, NW3 2TD | Project No. <b>6277</b>                                                    |
| Date           | January 2024                                                             | Drawing No.                                                                |
| Scale / Format | 1:50 @ A3                                                                | 6277_03_200                                                                |
| Drawing Name   | PROPOSED SECTION A                                                       | PLANNING                                                                   |
| Revision       | A                                                                        |                                                                            |