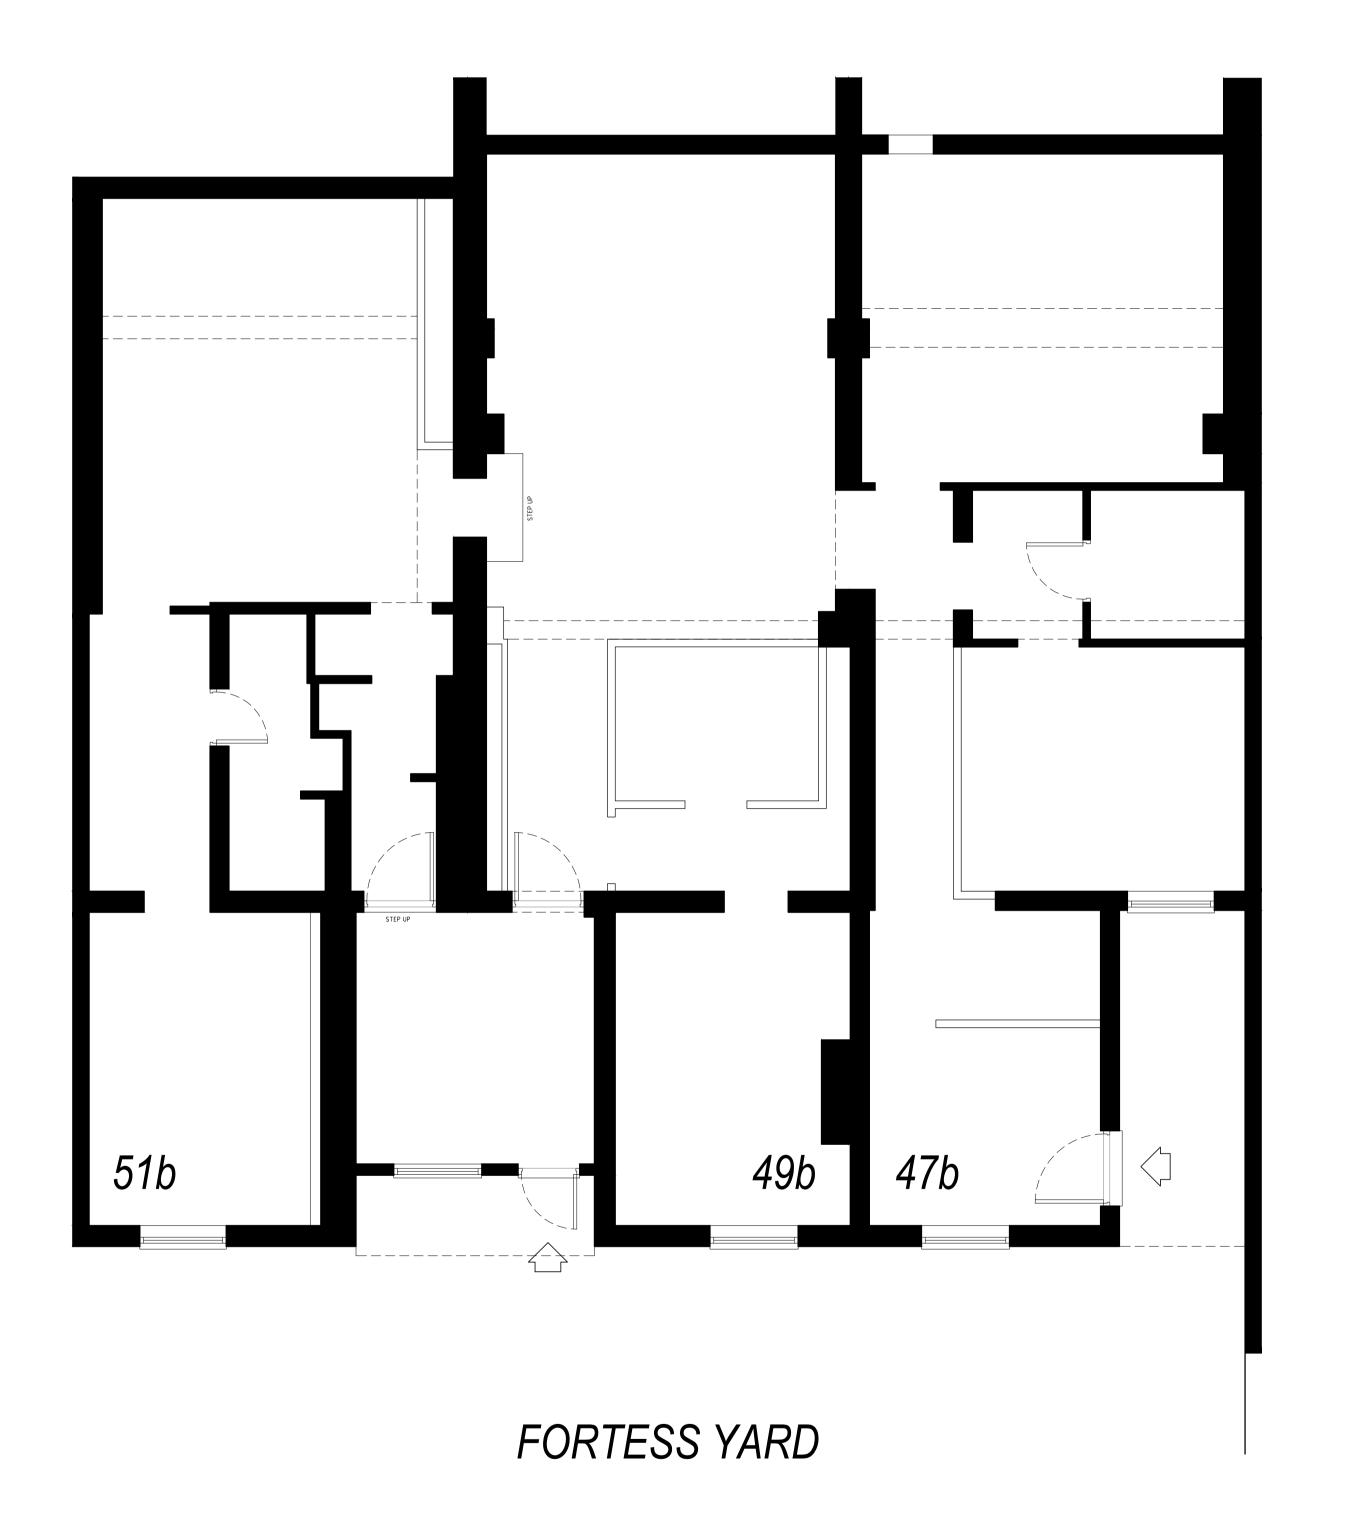

## FORTESS ROAD

PROJECT ARCHITECT TO BE NOTIFIED OF DISCREPANCIES IN FIGURED DIMENSIONS. CONTRACTOR TO VERIFY ALL DIMENSIONS ON SITE. THIS DRAWING IS COPYRIGHT.

Schedule of Areas

P02 Titles amended 10.05.24 P01 Planning issue 14.11.23 P00 Preliminary issue 10.11.23 Rev Description

Whitebox Architecture + Design 3 Kenswick Manor Lower Broadheath Worcester WR2 6QB

DOW PROPERTIES LTD

47, 49 & 51 FORTESS ROAD, KENTISH TOWN LONDON, NW5 1AD

Drawing Title FLOOR PLANS AS EXISTING

| Status      | PLANNING       |          |
|-------------|----------------|----------|
| Scale       | Date           | Drawn by |
| 1:50@A1     | 10.11.23       | WHB      |
| Project No. | Drawing No.    | Revision |
| 1197        | WHB-MA[20]0001 | P02      |