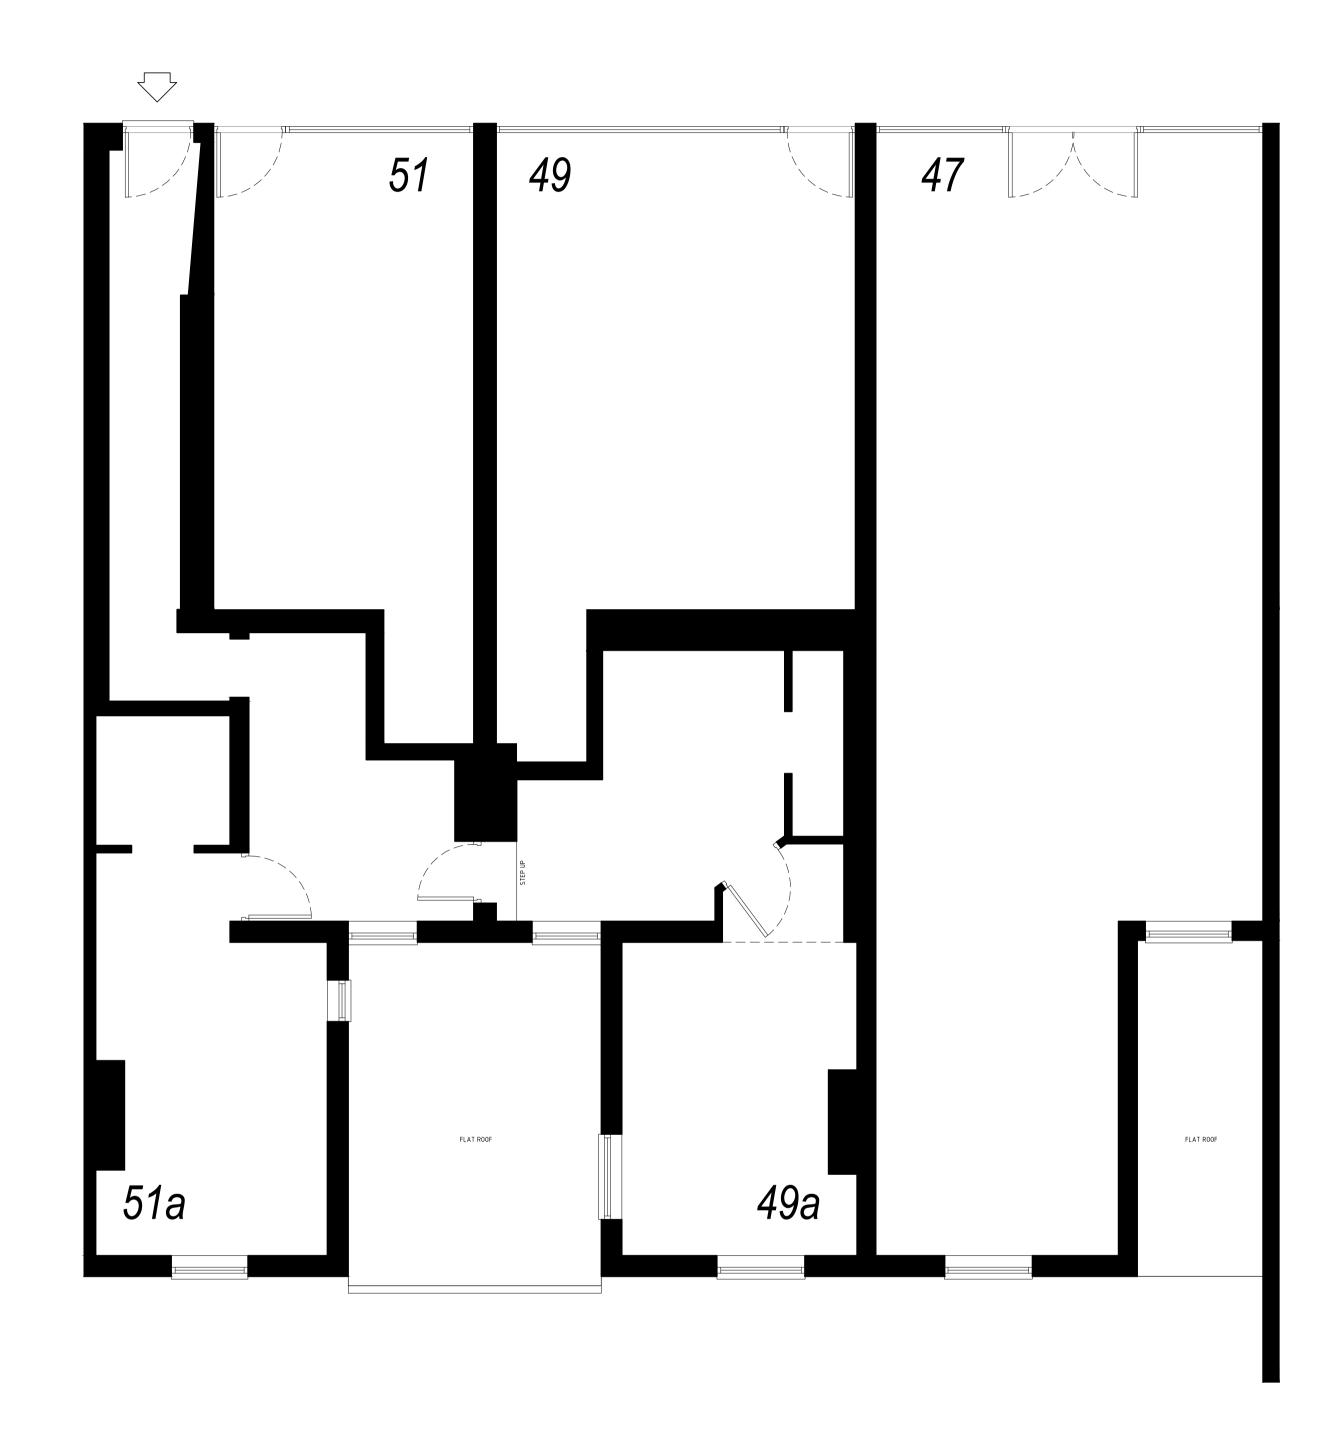

## FORTESS ROAD

PROJECT ARCHITECT TO BE NOTIFIED OF DISCREPANCIES IN FIGURED DIMENSIONS. CONTRACTOR TO VERIFY ALL DIMENSIONS ON SITE. THIS DRAWING IS COPYRIGHT.

Schedule of Areas

P02 Titles amended 10.05.24 P01 Planning issue 14.11.23 P00 Preliminary issue 10.11.23 Rev Description

Whitebox Architecture + Design 3 Kenswick Manor Lower Broadheath Worcester WR2 6QB

DOW PROPERTIES LTD

47, 49 & 51 FORTESS ROAD, KENTISH TOWN LONDON, NW5 1AD

Drawing Title FLOOR PLANS AS EXISTING

| Status      | PLANNING       |          |
|-------------|----------------|----------|
| Scale       | Date           | Drawn by |
| 1:50@A1     | 10.11.23       | WHB      |
| Project No. | Drawing No.    | Revision |
| 1197        | WHB-MA[20]0001 | P02      |