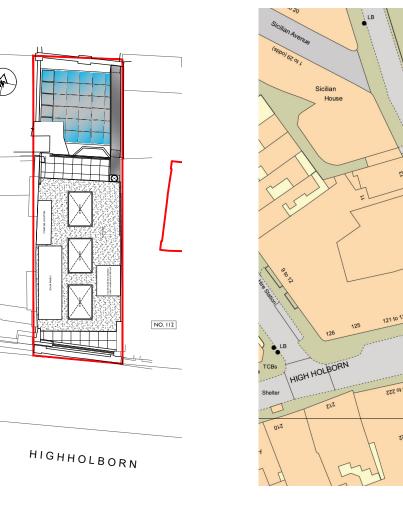

  Contractor is responsible for all temporary propping to existing structure

02 - EXISTING BLOCK PLAN

SCALE 1:250 Scale 3 4 5m

NO. 112

HIGHHOLBORN

01 - ORIGINAL BLOCK PLAN SCALE 1:250 Scale 2m 3 4 5m

03 - OS MAP SCALE 1:1250