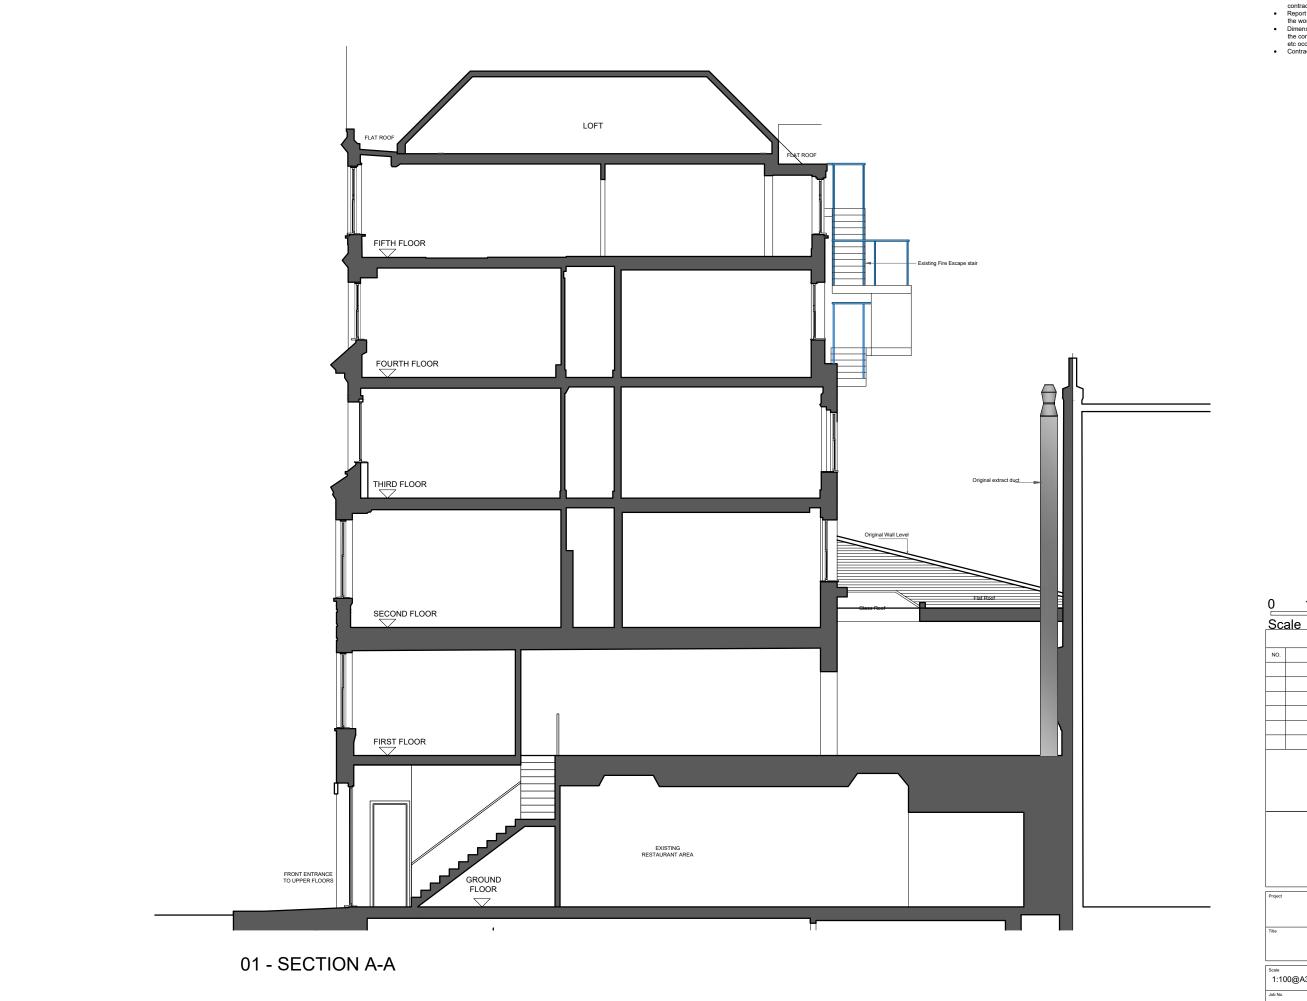

- NOTES

  Dimensions are not to be scaled from this drawing by contractors. The contractor is requested to check all dimensions before the work started.
  Report any discrepancies to the client or architect before undertaking the work described in the drawings.
  Dimensions are approximate site dimensions and are to be verified by the contractor on site before any fabrication/site works i.e foundations etc occur

  Contractor is responsible for all temporary propping to existing structure

DESCRIPTION DATE

2m 3

\_5m

AA DESIGN 4 Windsor House, 33 Upton Park, Slough SL1 2DA

113 HIGH HOLBORN LONDON, WC1V 6JQ ORIGINAL SECTION A-A

1:100@A3 MU JAN 24 P-113HH-06 AA-00/24