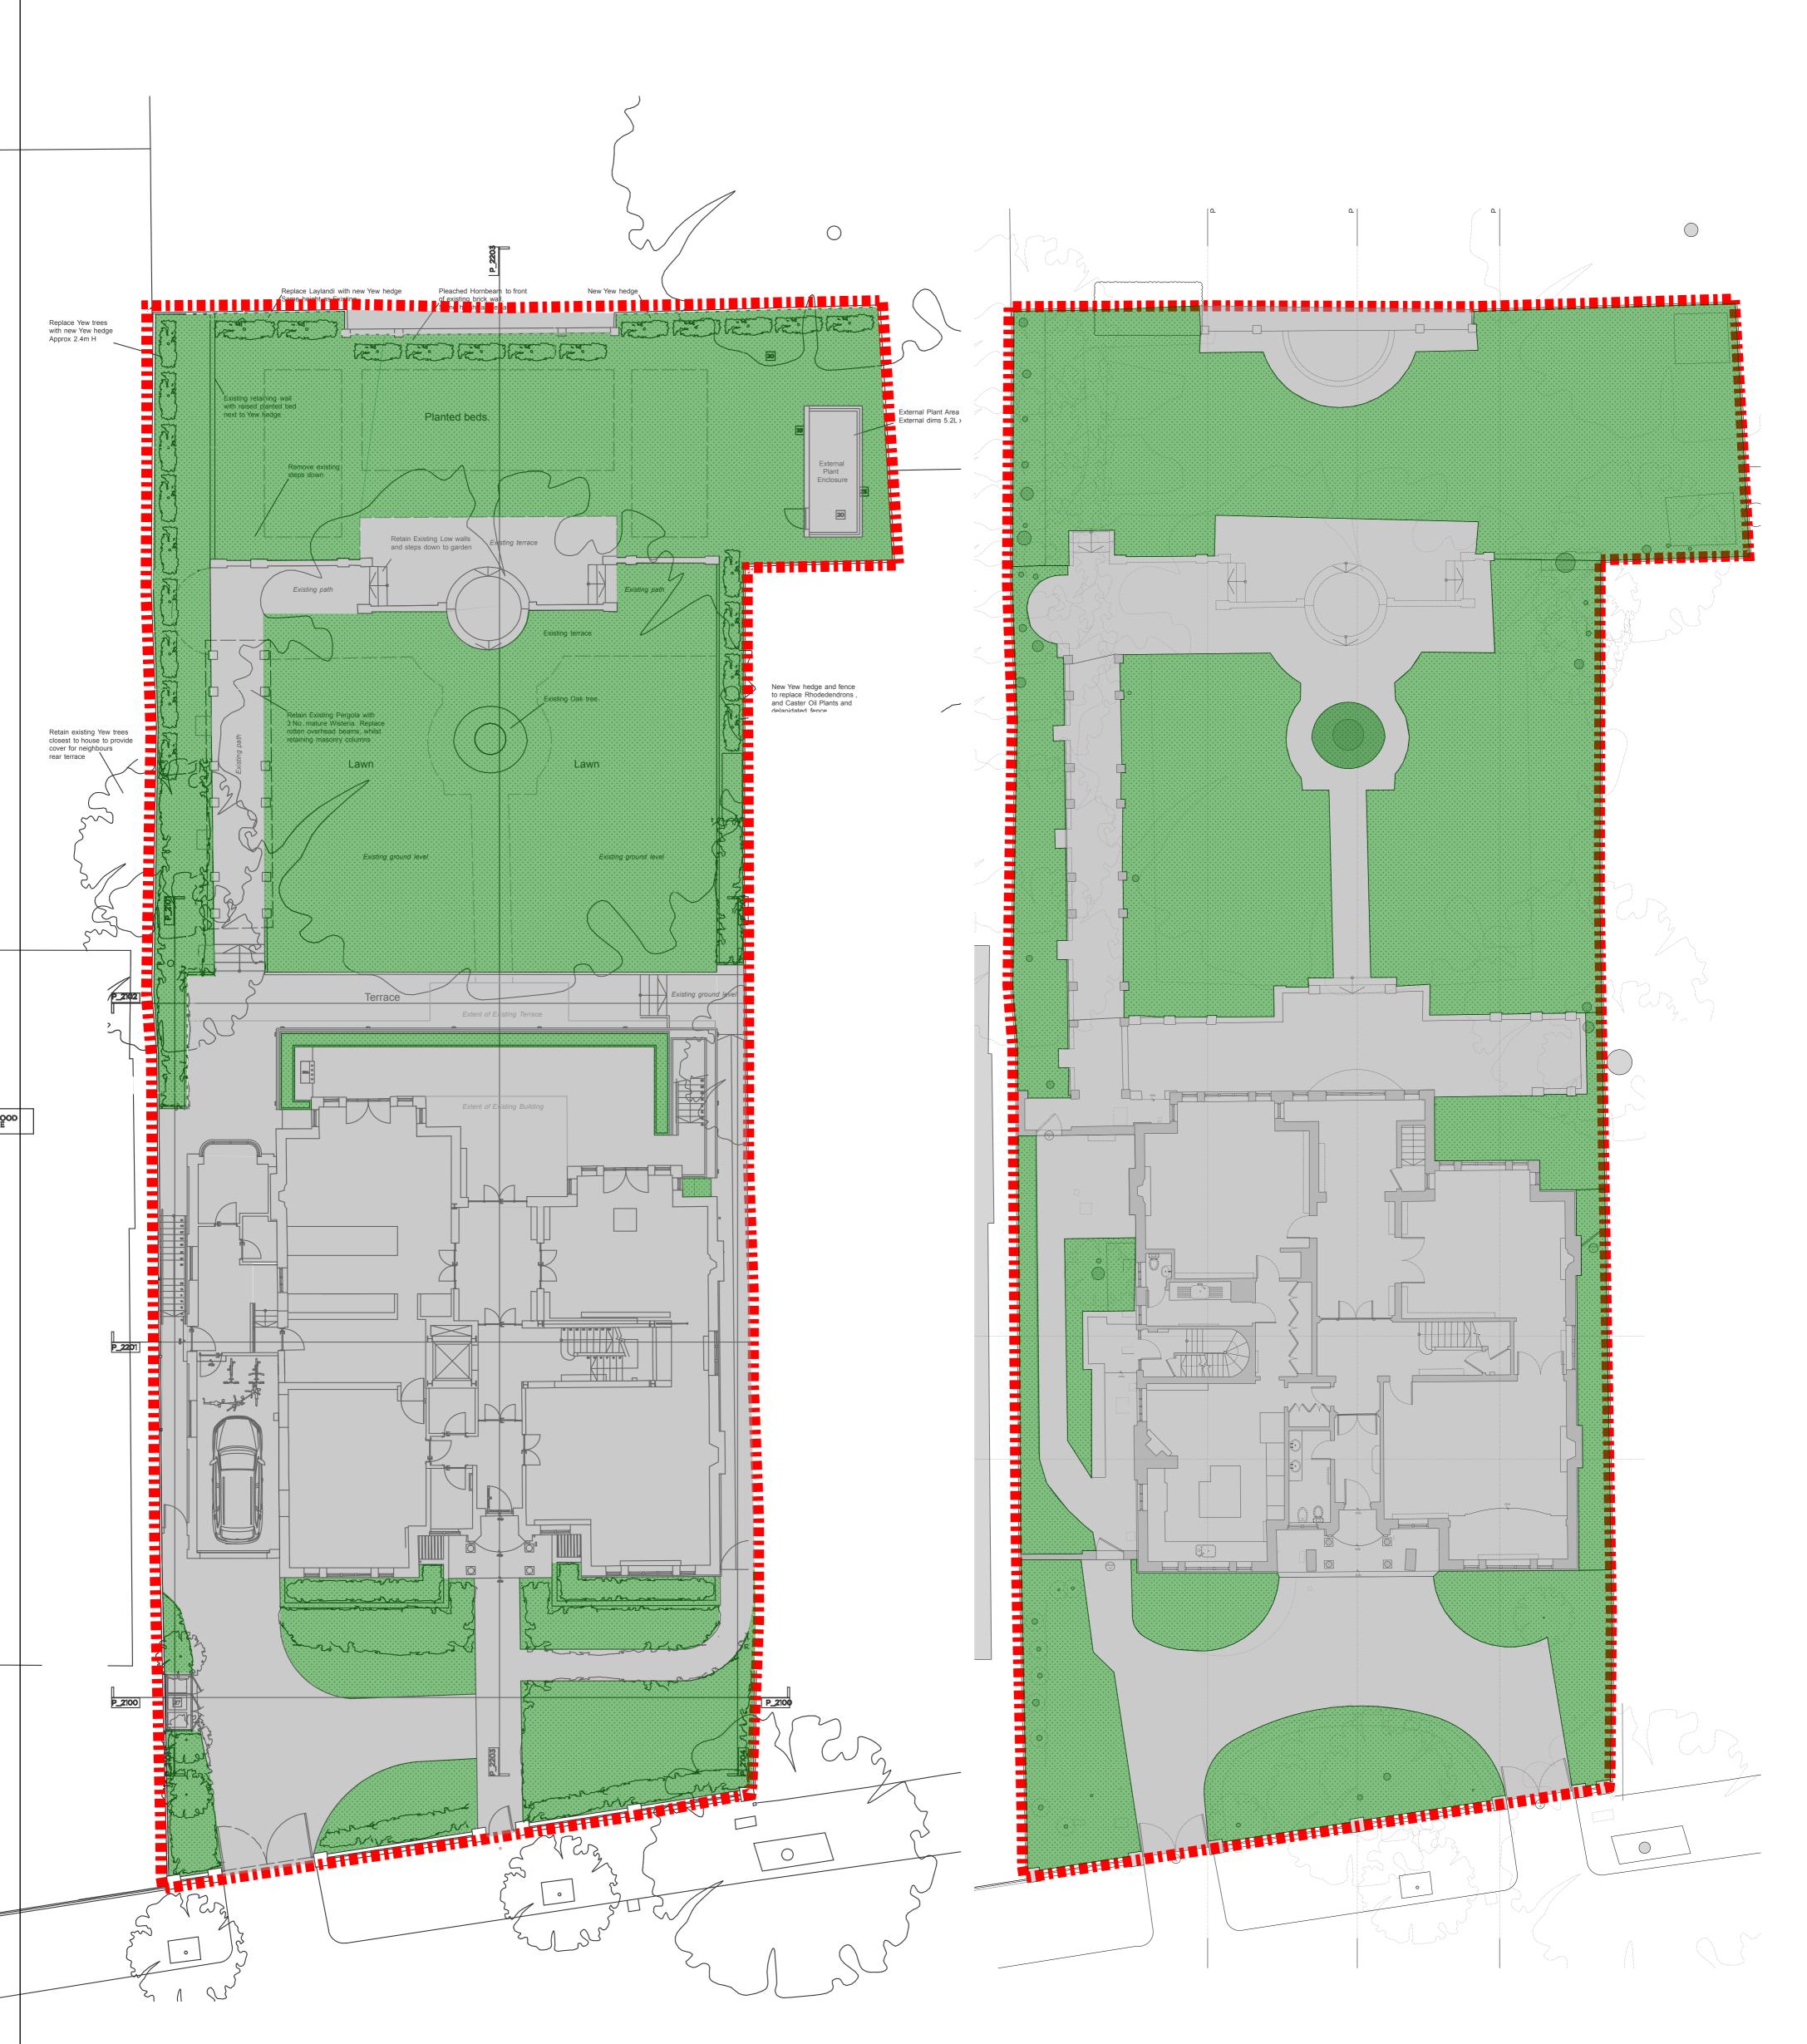

Proposed Site Plan Ground Floor/Lower Ground floor Post-Development

| Legend | Site Description  | Existing                |                | Proposed   |                |
|--------|-------------------|-------------------------|----------------|------------|----------------|
|        |                   | Areas (m <sup>2</sup> ) | % (Percentage) | Areas (m²) | % (Percentage) |
|        | Permeable Areas   | 710.30                  | 47.7           | 713.49     | 48.0           |
|        | Impermeable Areas | 778.70                  | 52.3           | 775.51     | 52.0           |
|        | Site Boundary     | 1489.00                 | 100            | 1489.00    | 100            |

Area conclusion:
The extent of landscaping within the proposals has improved the permeable area.

Existing Site Plan Ground Floor/Lower Ground floor Pre-Development

> 2 Templewood Avenue London, NW3 7XA Pre - Post Development Areas Drawing No: L2658-SK210-P2