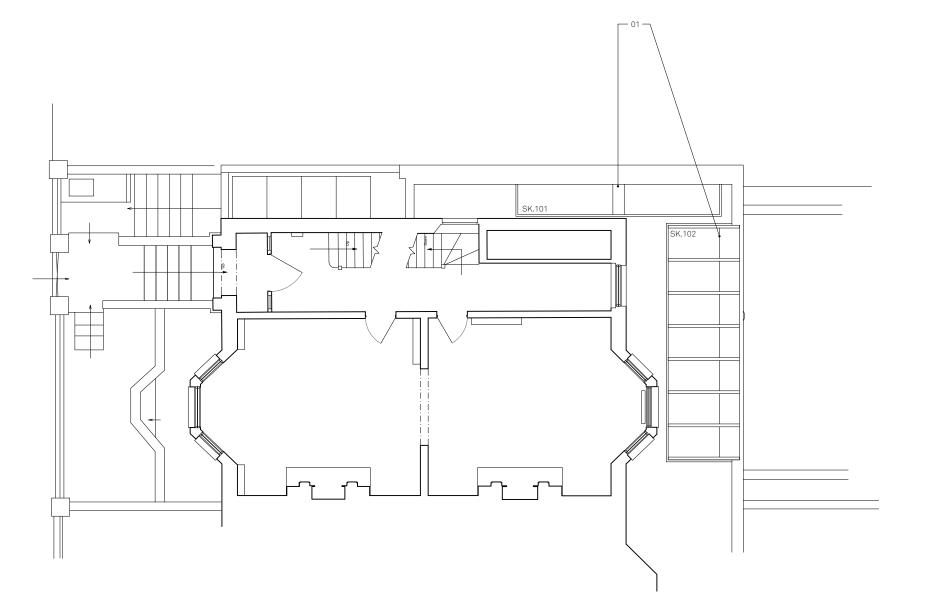

Annotation Legend

1. Proposed new skylights with the beams exposed

rroposea beneath 2.

**3 TANZA ROAD** GA201 revP2 Proposed Ground Floor Plan 24010 \_ DRAWING STATUS \_ Published 09/05/24

0 m

LDo not scale for construction. Use figured dimensions only. All<br/>discrepancies to be verified with architect prior to ordering or<br/>construction/execution. Confirm all setting out with architect<br/>prior to construction. Drawing to be read in conjunction with all<br/>other documents. Copyright Architecture for London.Architecture for London<br/>3-5 Bleeding Heart Yard<br/>London EC1N 8SJ<br/>020 3637 4236<br/>architectureforlondon.com