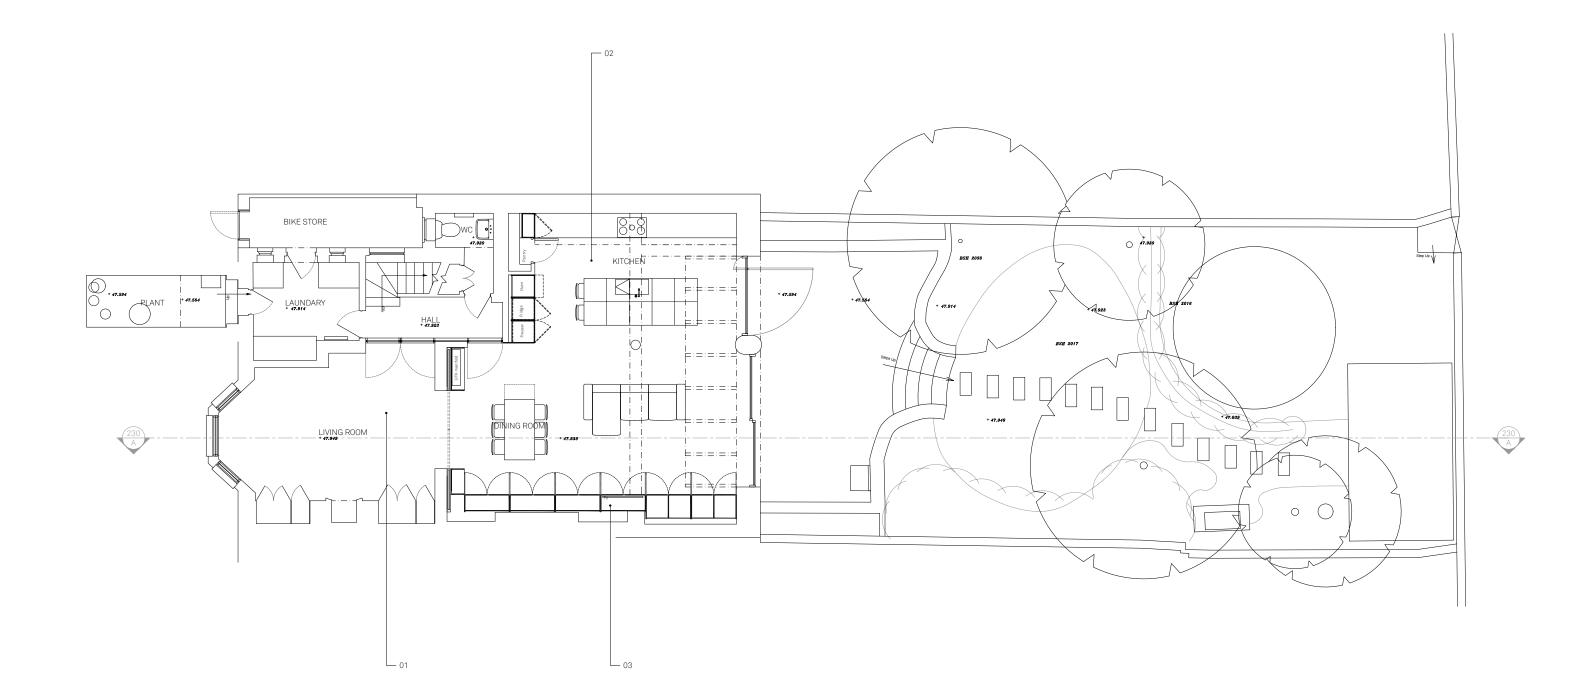

Annotation Legend

Refurbishment to Lower Ground Floor

New kitchen
Floor to ceiling joinery

0 m

LDo not scale for construction. Use figured dimensions only. All<br/>discrepancies to be verified with architect prior to ordering or<br/>construction/execution. Confirm all setting out with architect<br/>prior to construction. Drawing to be read in conjunction with all<br/>other documents. Copyright Architecture for London.Architecture for London<br/>3-5 Bleeding Heart Yard<br/>London EC1N 8SJ<br/>020 3637 4236<br/>architectureforlondon.com