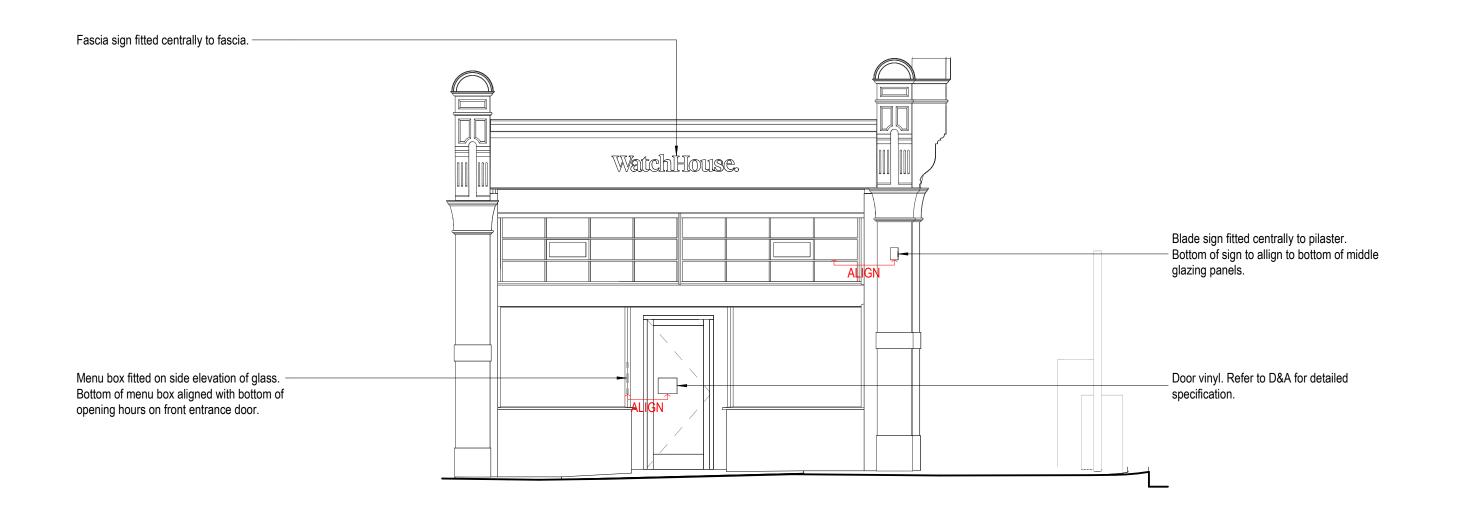

## 2 NEW ZZ S END ROAD EXTERIOR ELEVATION SIGNAGE 1:50 @ A1

1 NEW ZZ KEATS GROVE EXTERIOR ELEVATION SIGNAGE 1:50 @ A1 Do not scale from drawings, use annotated dimensions only.

Drawings represent spatial coordination intent. Contractor / fabricator is responsible for construction methods, structural integrity and performance of all elements.

Not to be reproduced without written consent.

PLEASE REFER TO THE DESIGN AND ACCESS STATEMENT AND ACCOMPANYING SIGNAGE SPECIFICATION FOR ALL DETAILED MEASUREMENTS, COLOURS AND SPECIFICATIONS FOR SIGNAGE ELEMENTS.