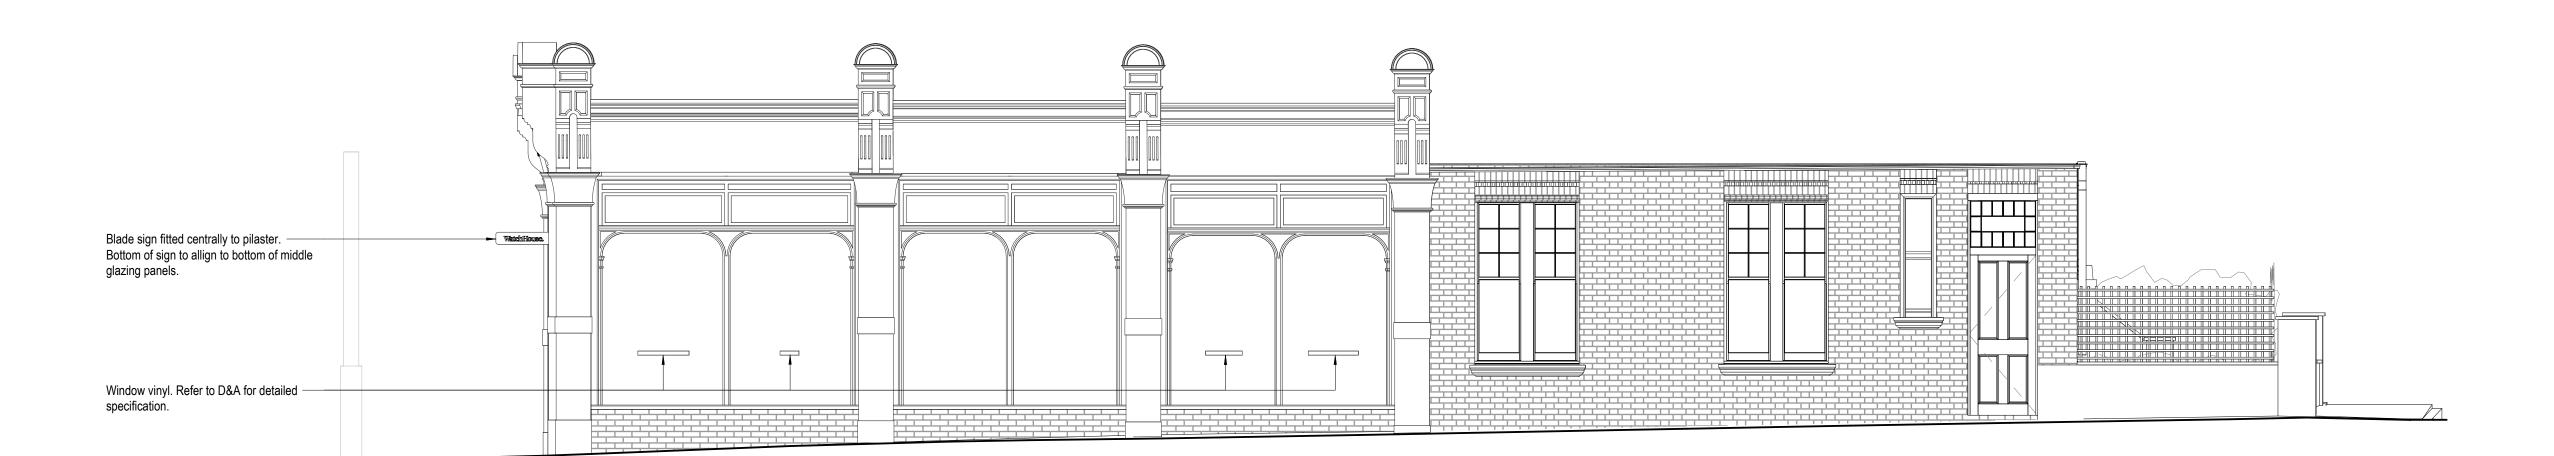

## 2 NEW ZZ S END ROAD EXTERIOR ELEVATION SIGNAGE 1:50 @ A1

1 NEW ZZ KEATS GROVE EXTERIOR ELEVATION SIGNAGE 1:50 @ A1 Do not scale from drawings, use annotated dimensions only.

Drawings represent spatial coordination intent. Contractor / fabricator is responsible for construction methods, structural integrity and performance of all elements.

Not to be reproduced without written consent.

PLEASE REFER TO THE DESIGN AND ACCESS STATEMENT AND ACCOMPANYING SIGNAGE SPECIFICATION FOR ALL DETAILED MEASUREMENTS, COLOURS AND SPECIFICATIONS FOR SIGNAGE ELEMENTS.