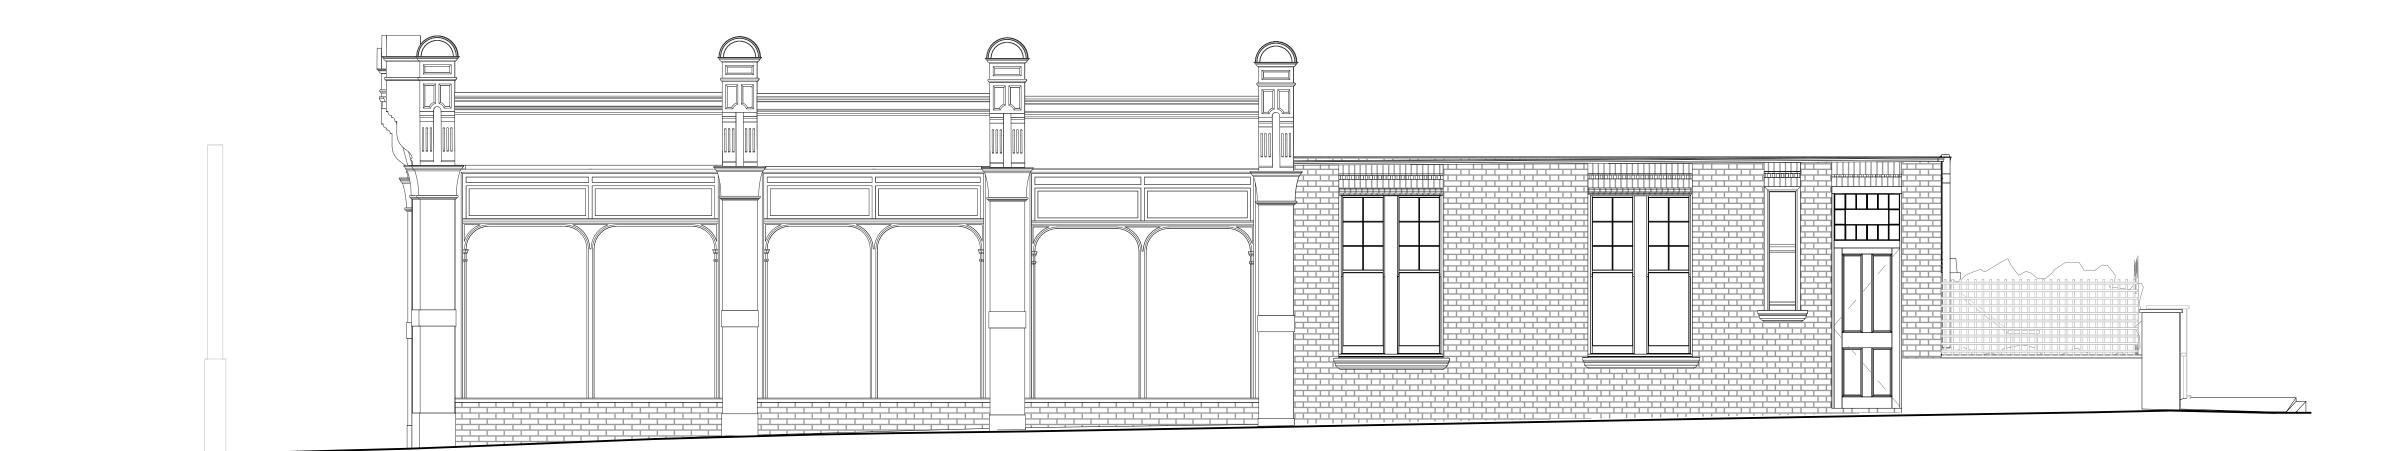

4 EXISTING ZZ WENTWORTH MANSIONS EXTERIOR ELEVATION 2 1:50 @ A1

0 2500 5000 SCALE 1:50 @ A1 MILLIMETRES

| P03     | 2024/05/07 | SURVEY UPDATE          |  |  |
|---------|------------|------------------------|--|--|
| P02     | 2023/03/14 | BASEMENT PLAN INCLUDED |  |  |
| P01     | 2023/02/08 | EXISTING               |  |  |
| Rev     | Date       | Description            |  |  |
| Status: |            |                        |  |  |
| DRAFT   |            |                        |  |  |