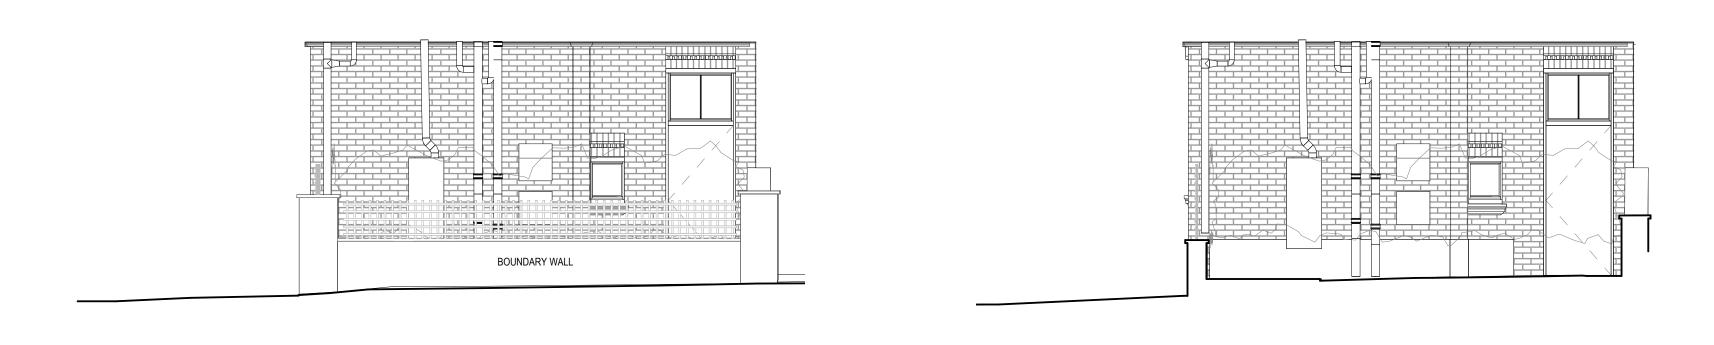

4 EXISTING ZZ WENTWORTH MANSIONS EXTERIOR ELEVATION 2 1:50 @ A1

0 2500 5000 SCALE 1:50 @ A1 MILLIMETRES

| P03     | 2024/05/07 | SURVEY UPDATE          |  |  |
|---------|------------|------------------------|--|--|
| P02     | 2023/03/14 | BASEMENT PLAN INCLUDED |  |  |
| P01     | 2023/02/08 | EXISTING               |  |  |
| Rev     | Date       | Description            |  |  |
| Status: |            |                        |  |  |
| DRAFT   |            |                        |  |  |