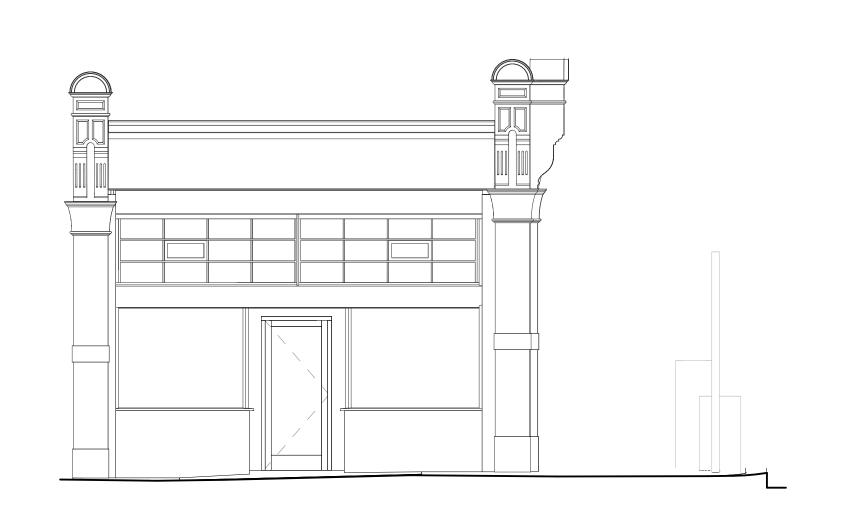

## 1 EXISTING ZZ S END ROAD EXTERIOR ELEVATION 1 1:50 @ A1

2 EXISTING ZZ KEATS GROVE EXTERIOR ELEVATION 1 1:50 @ A1

 $\underbrace{3} \ \underline{\text{EXISTING ZZ WENTWORTH MANSIONS EXTERIOR ELEVATION 1}}_{1:50 \ @ \ \text{A1}}$ 