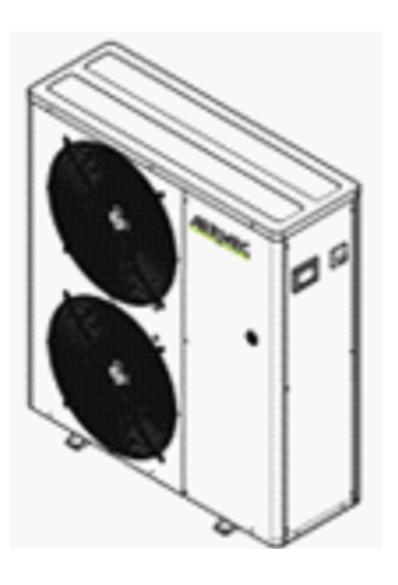

Do Not Scale

© Ingleton Wood LLP

Image showing one of the existing chiller units (NTS)

| 0m       | 2m  | 4m | 6m | 8m |
|----------|-----|----|----|----|
|          |     |    |    |    |
| Scale 1: | 100 |    |    |    |