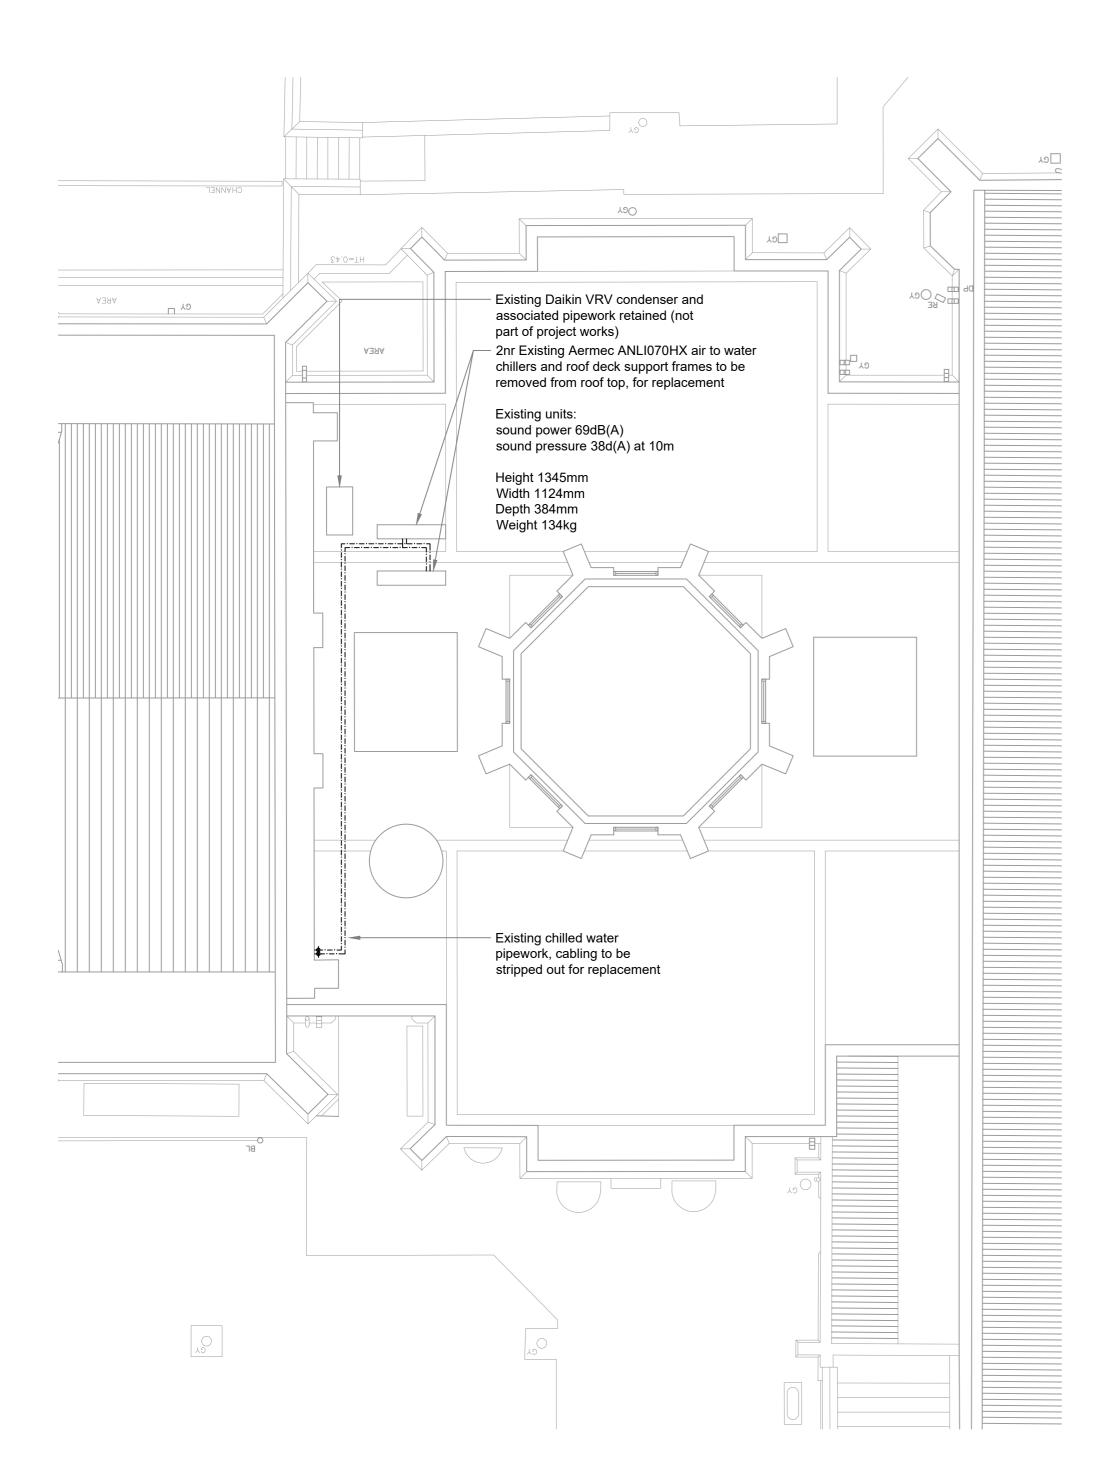

Ingleton Wood LLP shall have no liability to the Employer arising out of any unauthorized modification or amendment to, or any transmission, copy or use of the material, or any proprietary work contained therein, by the Employer, Other Project Team Member, or any other third party.

All dimensions are to be checked and verified on-site by the Main Contractor prior to commencement; any discrepancies are to be reported to the Contract Administrator.

This drawing is to be read in conjunction with all other relevant drawings and specifications

Do Not Scale

© Ingleton Wood LLP



Image showing one of the existing chiller units (NTS)

| 0m       | 2m  | 4m | 6m | 8m |
|----------|-----|----|----|----|
|          |     |    |    |    |
| Scale 1: | 100 |    |    |    |