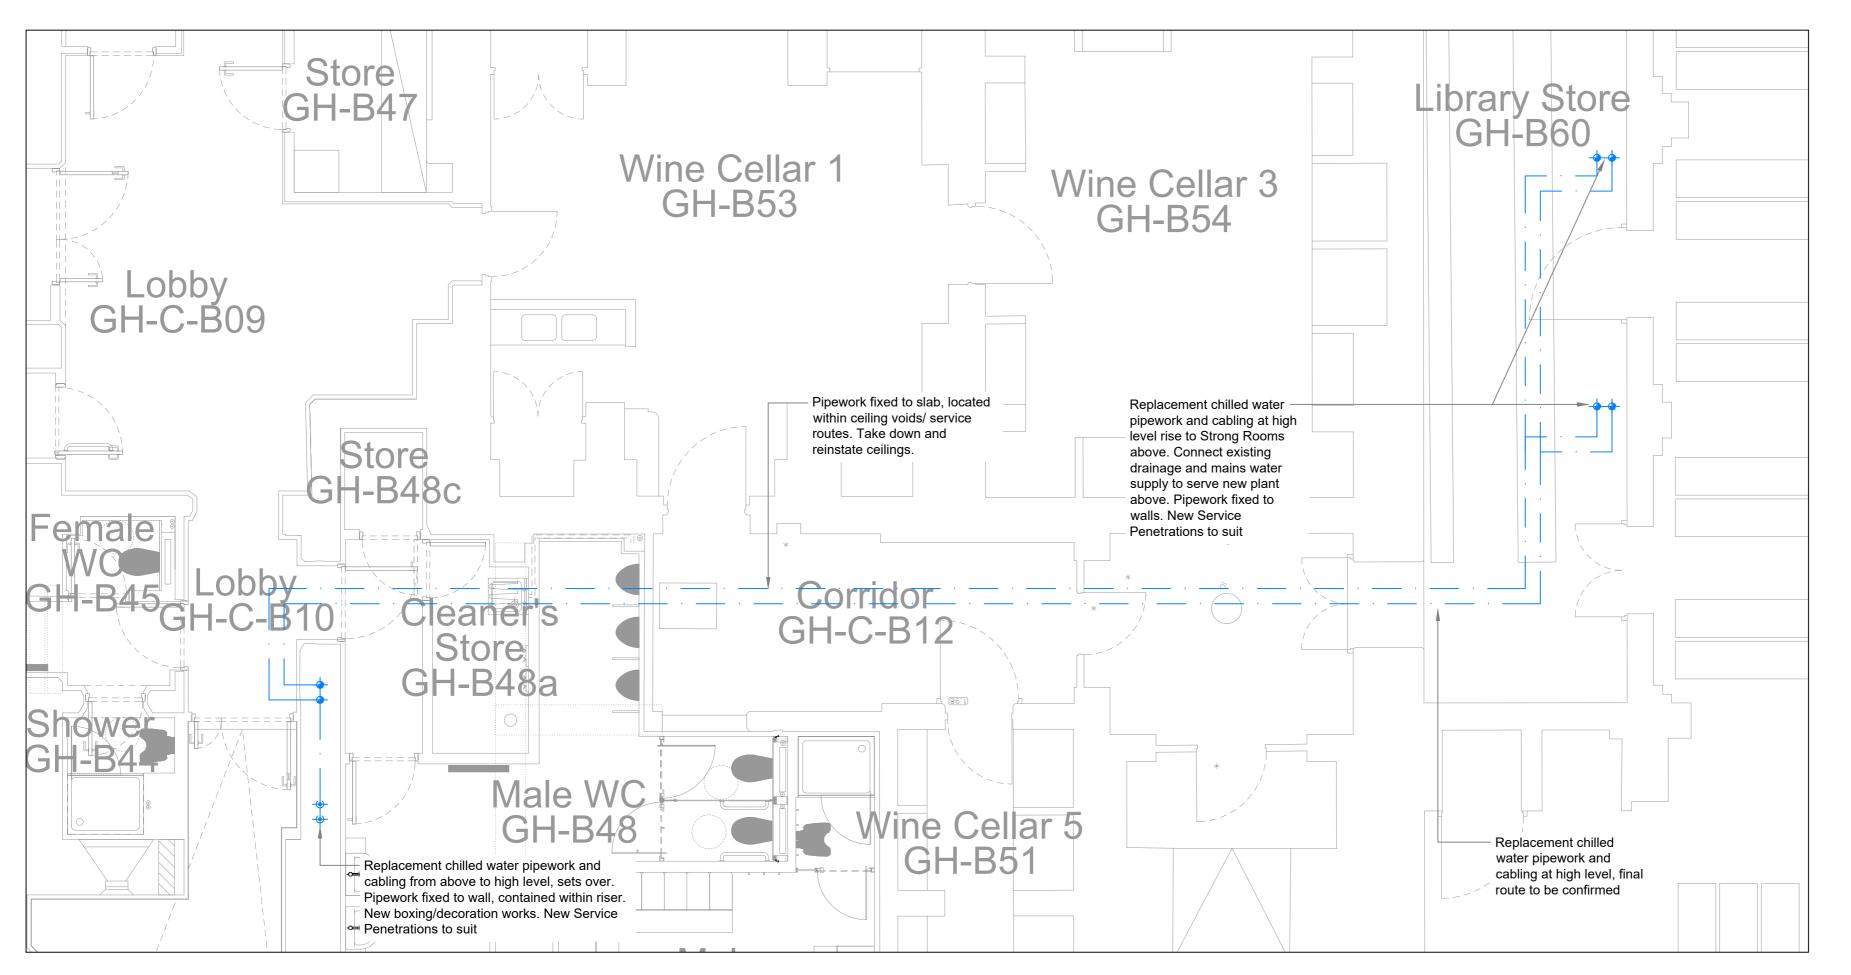

## Key Plan (NTS)

| PUZ Planining                                   |         |                                                                                                                     | 25.05.24  | no   | 13  |
|-------------------------------------------------|---------|---------------------------------------------------------------------------------------------------------------------|-----------|------|-----|
| P01 Information                                 |         |                                                                                                                     | 26.02.24  | KS   | TS  |
| Rev Description                                 |         | Date                                                                                                                | Chk       | Apr  |     |
| Project No: Scale @ A2                          |         |                                                                                                                     | Drawn By: |      |     |
| 502536                                          | 1:50    |                                                                                                                     | KS        |      |     |
|                                                 |         |                                                                                                                     |           |      |     |
|                                                 |         |                                                                                                                     |           |      |     |
| Ingleton<br>Wood                                |         | Property and Construction<br>Consultants<br>Issuing office: Colchester<br>T: 01206 224270<br>www.ingletonwood.co.uk |           |      |     |
| Vision, form                                    | and fu  | unction                                                                                                             |           |      |     |
| HSLI HVAC<br>Lincoln's In<br>London<br>WC2A 3TL |         | g Rm Ri                                                                                                             | efurb     | ish  | mer |
| Client:<br>The Honour<br>Inn                    | rable S | ociety o                                                                                                            | f Lind    | colr | าร  |
| Proposed B                                      | aseme   | ent Servi                                                                                                           | ice R     | out  | e   |
| Drawing Number:                                 | ND-XX   | (-BM-D                                                                                                              | R-M-      | 46   |     |
|                                                 |         |                                                                                                                     |           | 10   | 00  |