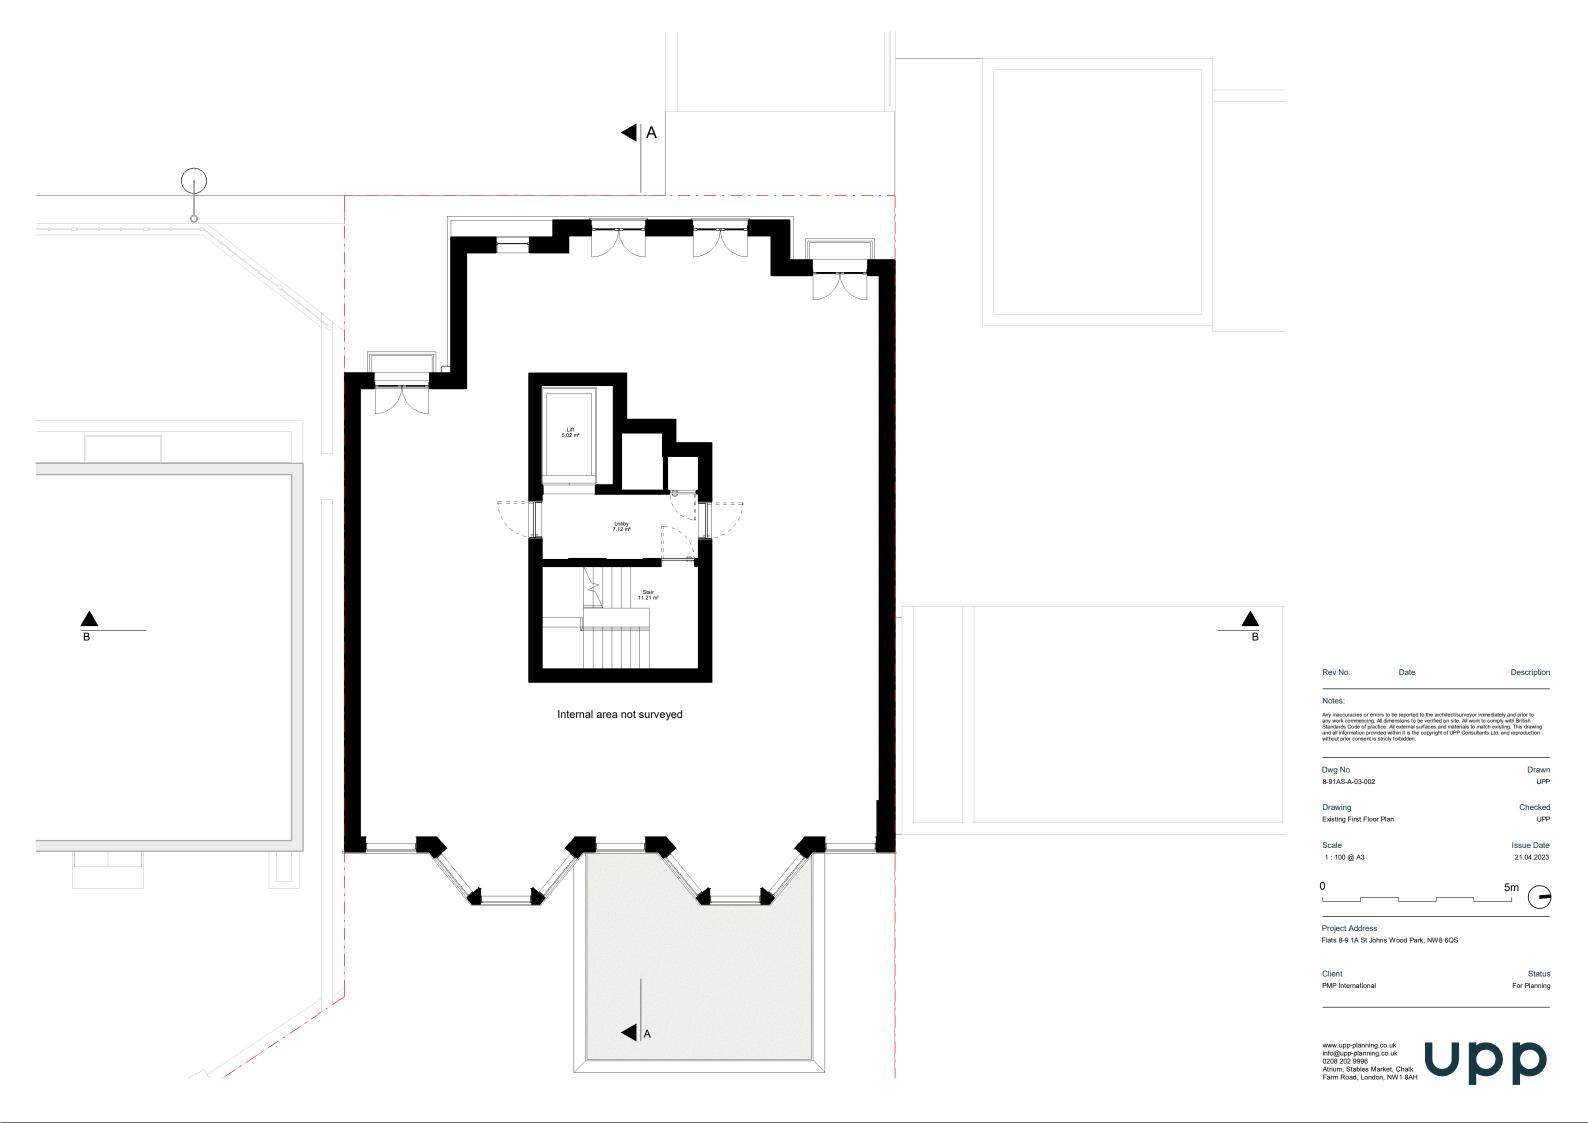

Description

Any inaccuracies or errors to be reported to the architect/surveyor immediately and prior to any work commencing. All dimensions to be verified on site. All work to comply with British Standards Code of practice. All exhernal surfaces and materials to match existing. This drawing and all information provided within it is the copyright of UPP Consultants Ltd. and reproduction without prior consent is strictly forbidden.