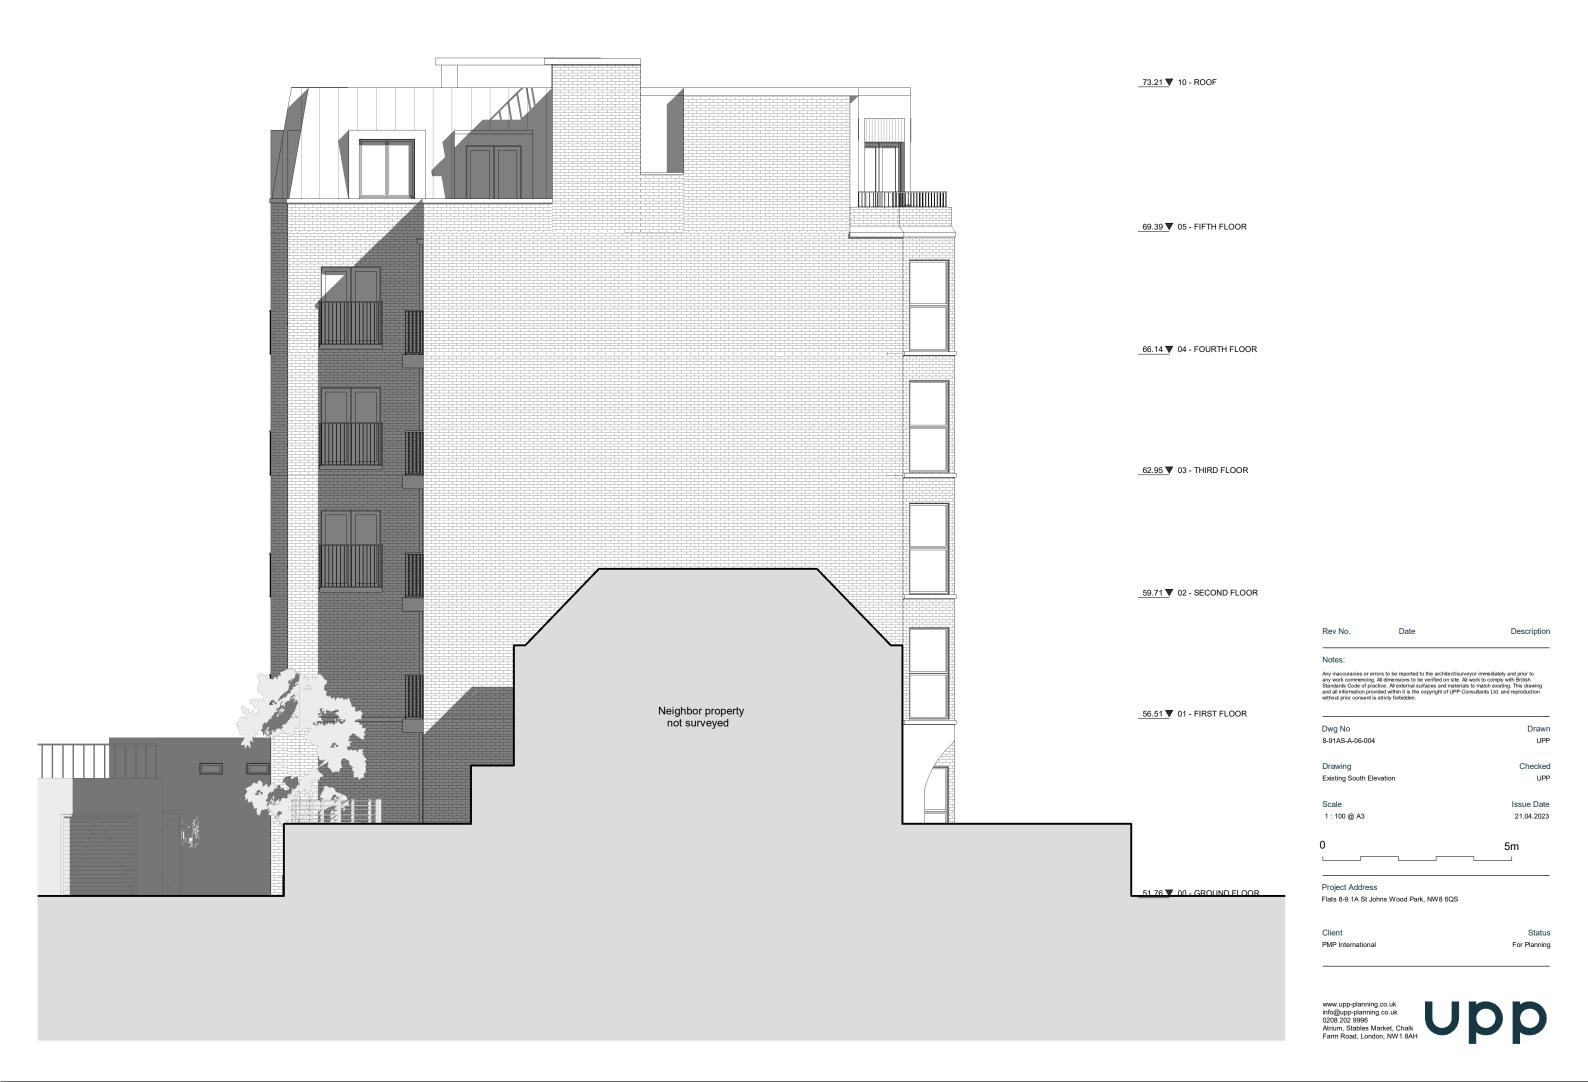

Drawn UPP

Checked UPP

Issue Date 21.04.2023

Status For Planning

www.upp-planning.co.uk info@upp-planning.co.uk 0208 202 9996 Atrium, Stables Market, Chalk Farm Road, London, NW1 8AH

\_73.21 ▼ 10 - ROOF 69.39 ▼ 05 - FIFTH FLOOR \_\_66.14 ▼ 04 - FOURTH FLOOR \_62.95 ▼ 03 - THIRD FLOOR 59.71 ▼ 02 - SECOND FLOOR 51.76 ▼ 00 - GROUND FLOOR

Rev No. Date Description

Notes:

Any inaccuracies or errors to be reported to the architectsurveyor immediately and prior to any work commencing. All dimensions to be verified on site. All work to comply with British Standards Code of practice. All external surfaces and materials to match existing. This drawing and all information provided within it is the copyright of UPP Consultants Ltd. and reproduction without prior consent is strictly forbidden.