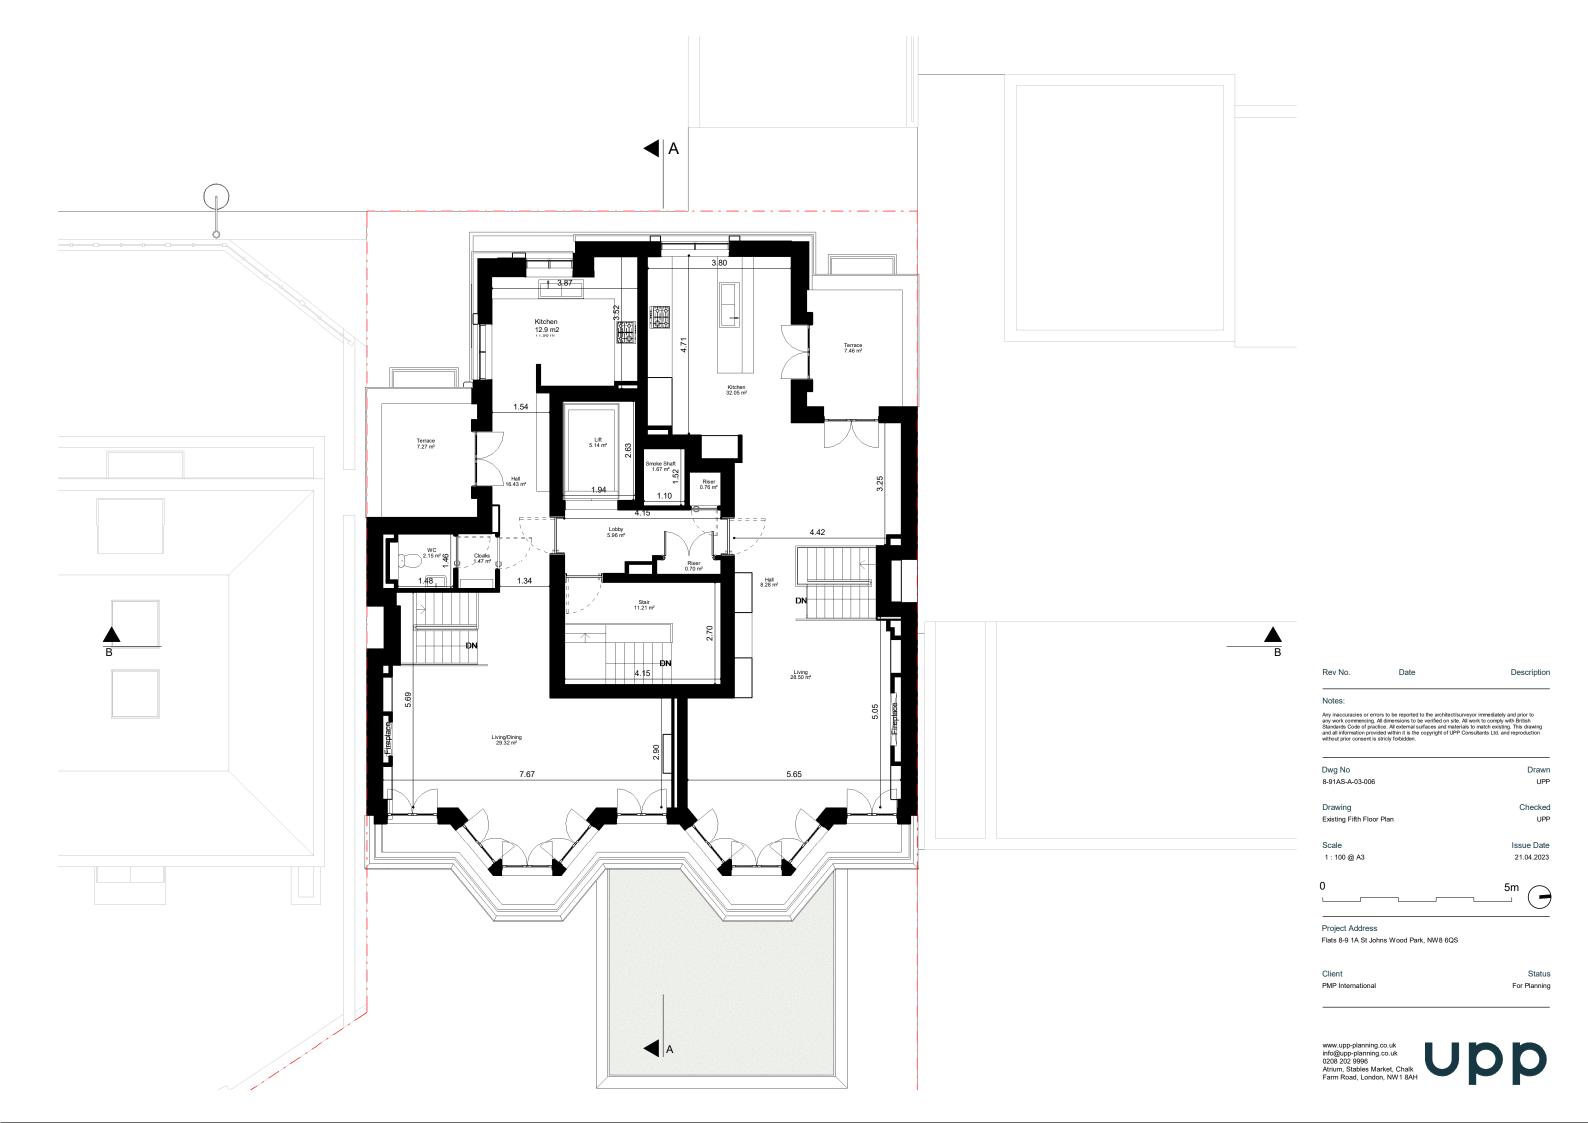

## Schedule of Areas

Total Site Area 357.20 s.q.m.

Existing Residential 378.53 s.q.m.

Residential area lost by change of use or demolition by change of use or demolition 0.00 s.q.m. 0.00 s.q.m.

Existing Non-Residential

0.00 s.q.m. 0.00 s.q.m.

Net additional area 0.00 s.q.m.

Rev No. Date Description

Notes:

Any inaccuracies or errors to be reported to the architect/surveyor immediately and prior to any work commencing. All dimensions to be verified on site. All work to comply with British Standards Code of practice. All external surfaces and materials to match existing. This drawing and all information provided within it is the copyright of UPP Consultants Ltd. and reproduction without prior consent is strily forbidden.