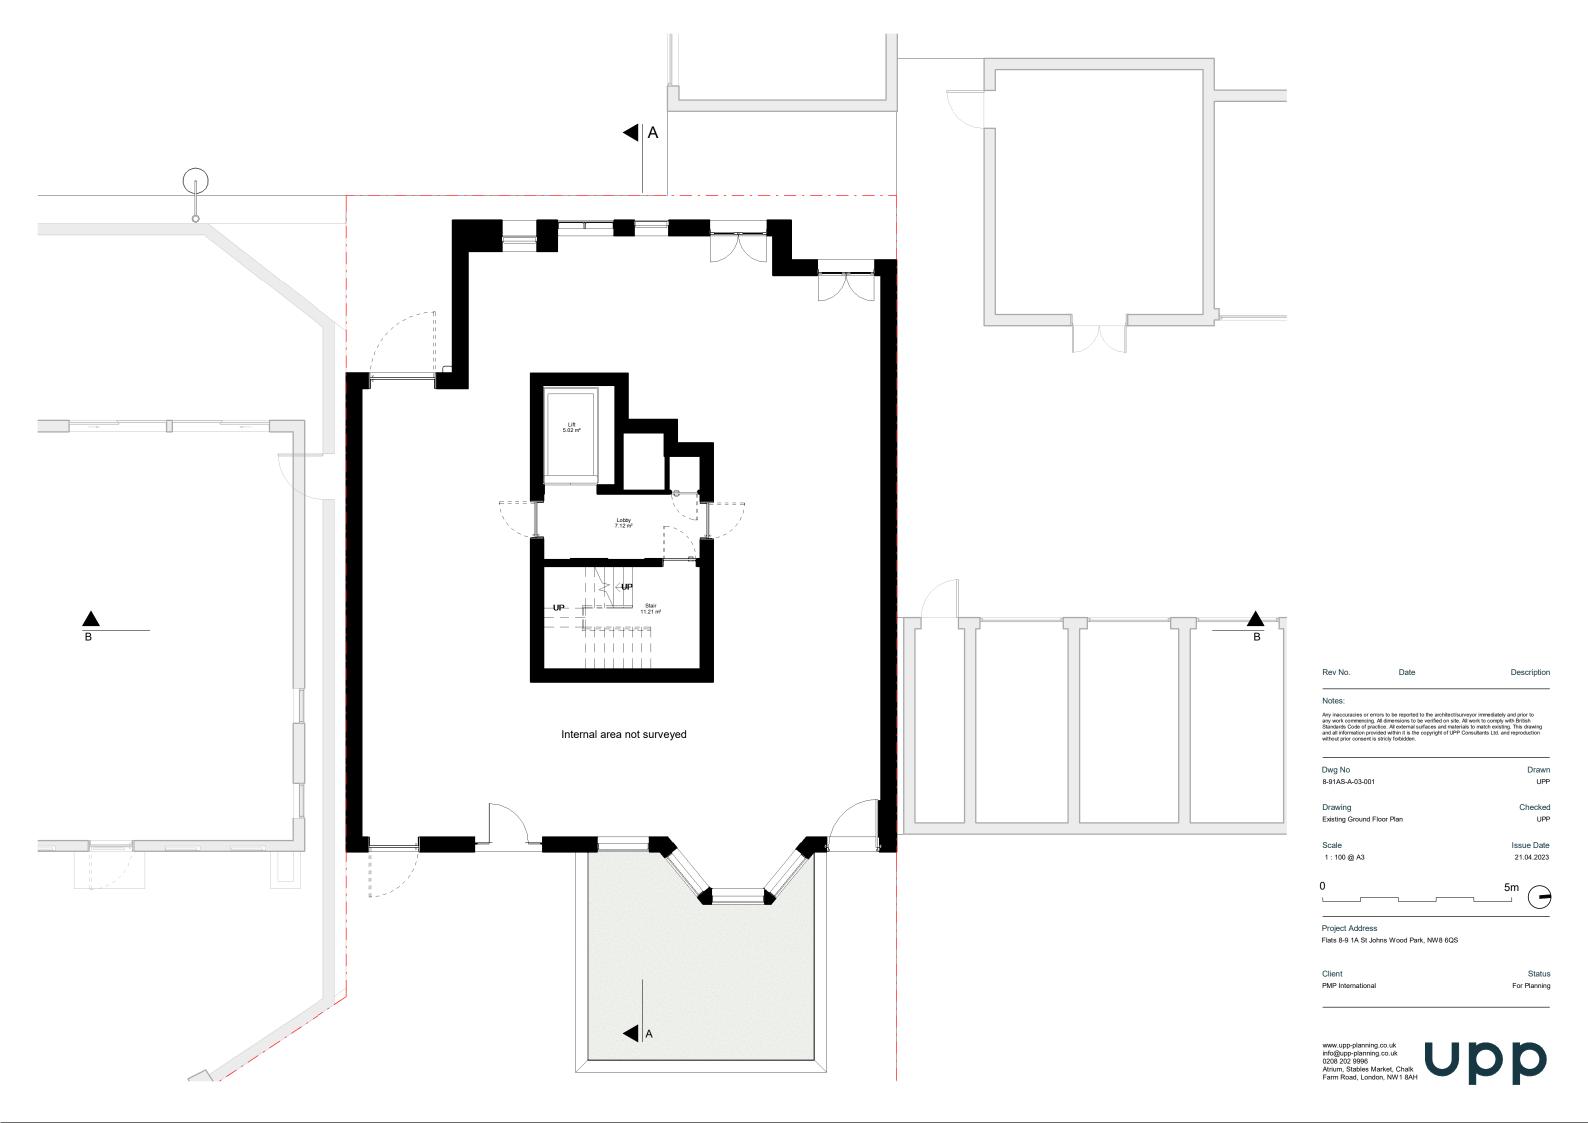

Rev No. Date Description

Notes:

Any inaccuracies or errors to be reported to the architectsurveyor immediately and prior to any work commencing. All dimensions to be verified on site. All work to comply with British Standards Code of practice. All external surfaces and materials to match existing. This drawing and all information provided within it is the copyright of UPP Consultants Ltd. and reproduction without prior consent is strictly forbidden.