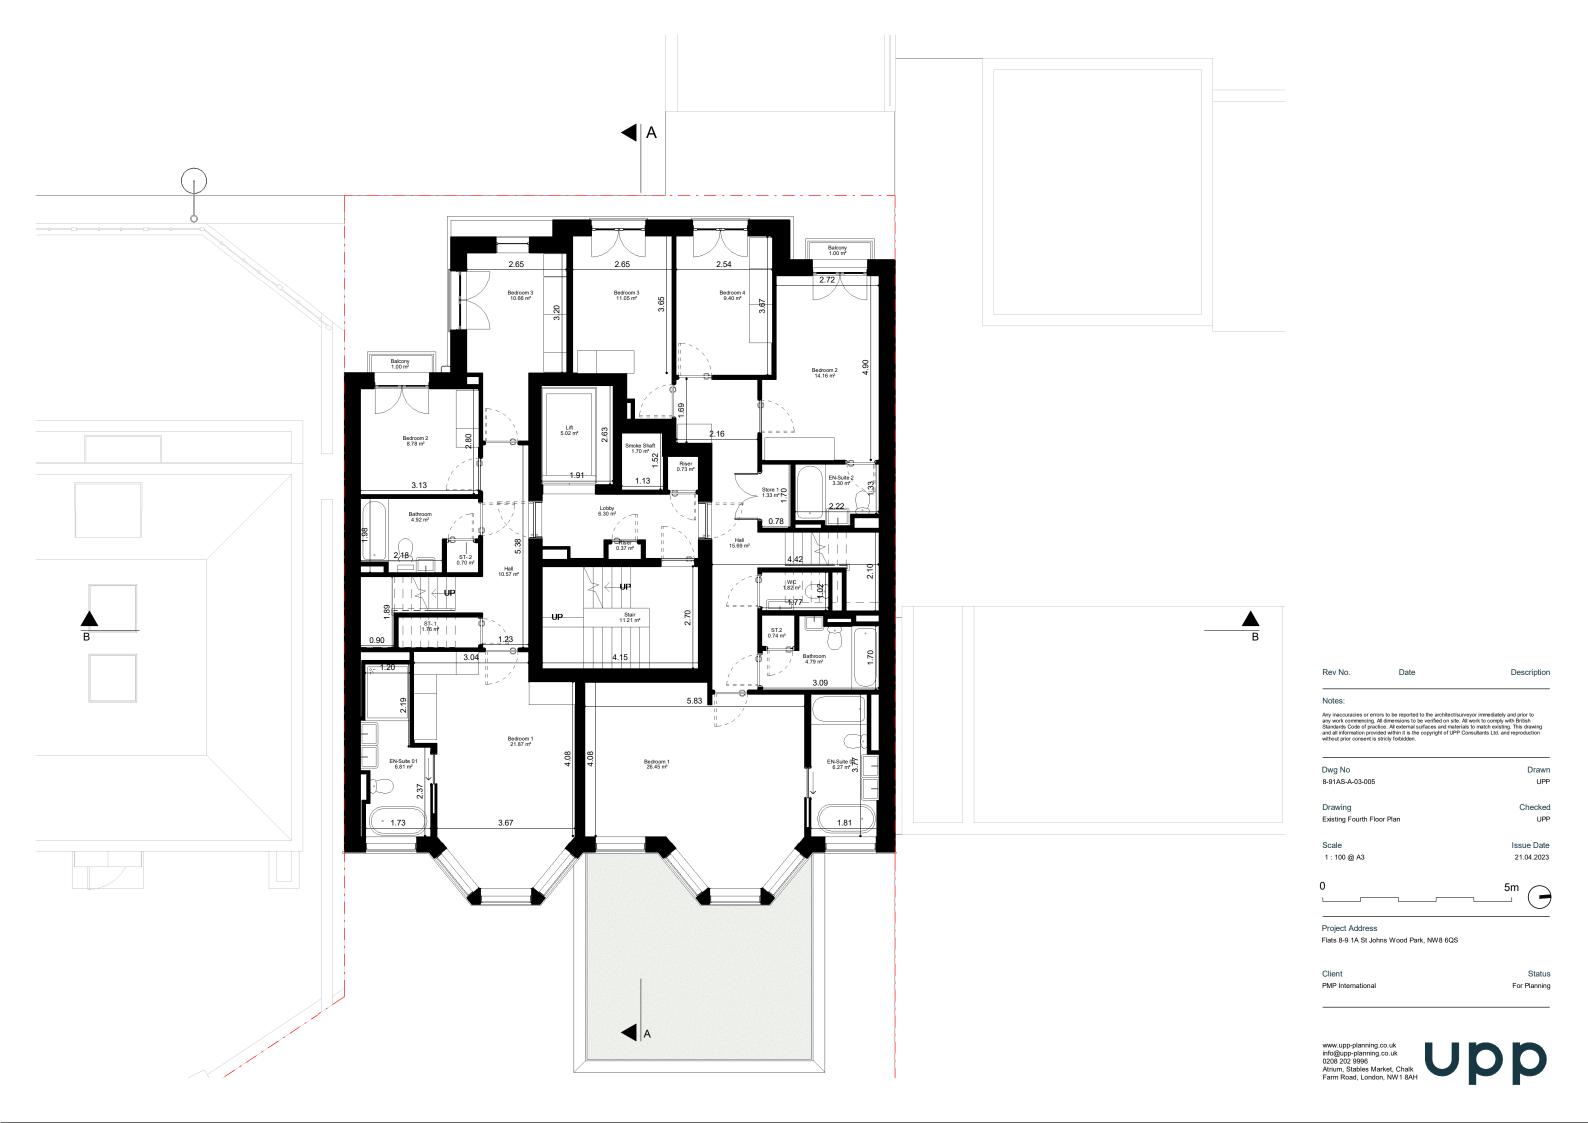

## Schedule of Areas

Total Site Area 357.20 s.q.m.

Existing Residential 378.53 s.q.m.

Residential area lost by change of use or demolition by change of use or demolition 0.00 s.q.m. 0.00 s.q.m.

Existing Non-Residential

0.00 s.q.m. 0.00 s.q.m.

Net additional area 0.00 s.q.m.

Rev No. Date Description

Notes:

Any inaccuracies or errors to be reported to the architect/surveyor immediately and prior to any work commencing. All dimensions to be verified on site. All work to comply with British Standards Code of practice. All external surfaces and materials to match existing. This drawing and all information provided within it is the copyright of UPP Consultants Ltd. and reproduction without prior consent is strily forbidden.