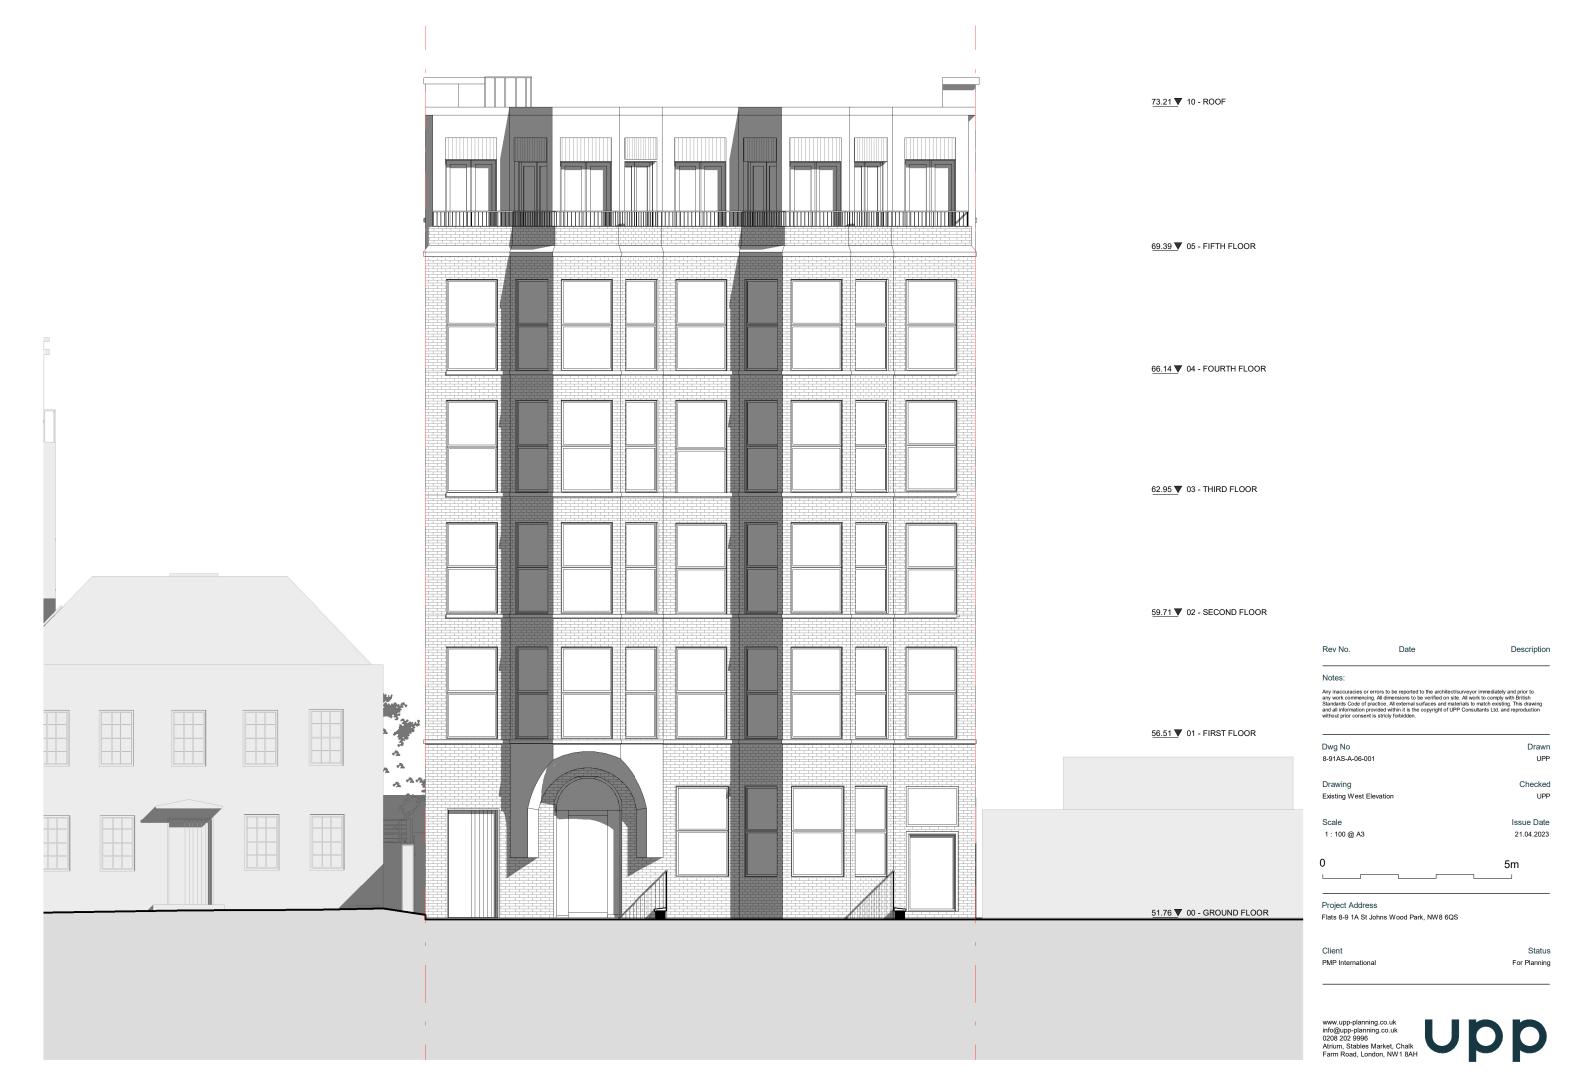

Description

Any inaccuracies or errors to be reported to the architect/surveyor immediately and prior to any work commencing. All dimensions to be verified on site. All work to comply with British Standards Code of practice. All exhernal surfaces and materials to match existing. This drawing and all information provided within it is the copyright of UPP Consultants Ltd. and reproduction without prior consent is strictly forbidden.