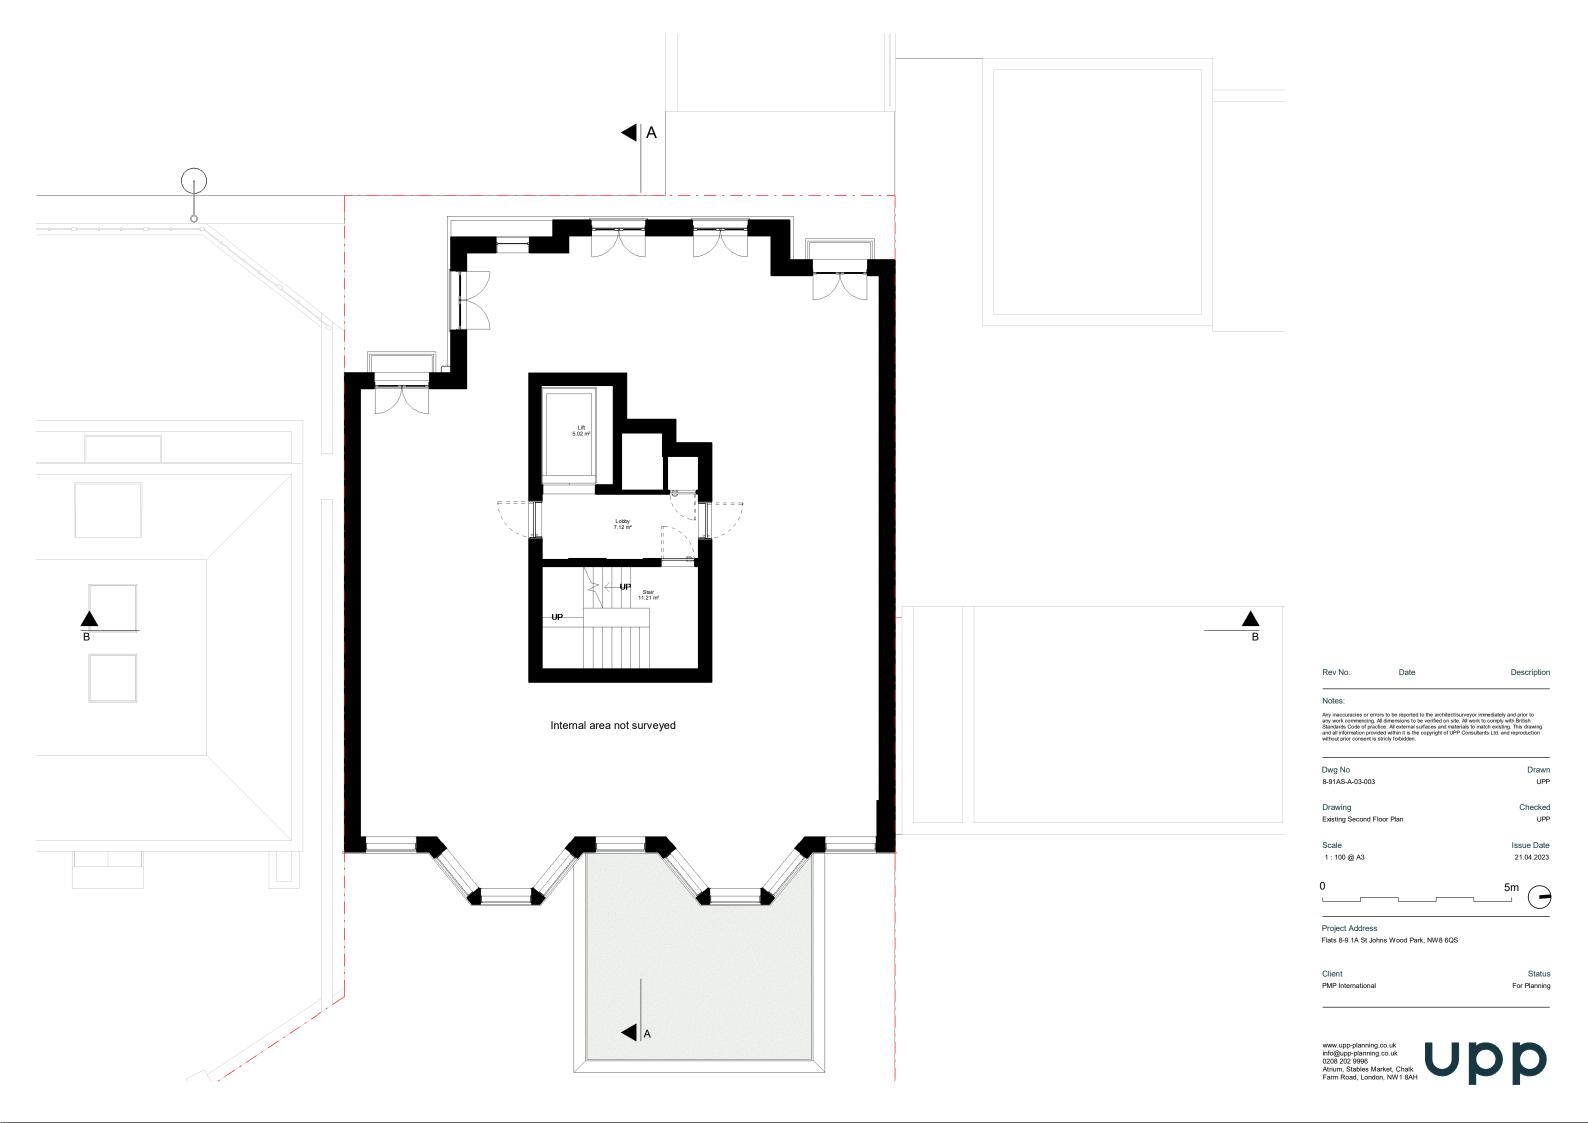

NW8 6QS

PMP International

Status For Planning

www.upp-planning.co.uk info@upp-planning.co.uk 0208 202 9996 Atrium, Stables Market, Chalk Farm Road, London, NW1 8AH

Proposed site plan 1 : 500

20



Rev No. Description

Notes:

Drawn 8-91AS-A-01-002 UPP

Checked UPP

Issue Date 1 : 200 @ A3 21.04.2023

10m

Project Address

Flats 8-9 1A St Johns Wood Park, NW8 6QS

Status For Planning

www.upp-planning.co.uk info@upp-planning.co.uk 0208 202 9996 Atrium, Stables Market, Chalk Farm Road, London, NW1 8AH





Description

Drawn 8-91AS-A-02-002 UPP

Checked

Issue Date 21.04.2023

10m

Project Address

Flats 8-9 1A St Johns Wood Park, NW8 6QS

Status For Planning

upp www.upp-planning.co.uk info@upp-planning.co.uk 0208 202 9996 Atrium, Stables Market, Chalk Farm Road, London, NW1 8AH

















Description

Any inaccuracies or errors to be reported to the architect/surveyor immediately and prior to any work commencing. All dimensions to be verified on site. All work to comply with British Standards Code of practice. All exhernal surfaces and materials to match existing. This drawing and all information provided within it is the copyright of UPP Consultants Ltd. and reproduction without prior consent is strictly forbidden.

Drawn UPP

Checked UPP

Issue Date 21.04.2023

Status For Planning

www.upp-planning.co.uk info@upp-planning.co.uk 0208 202 9996 Atrium, Stables Market, Chalk Farm Road, London, NW1 8AH





\_73.21 ▼ 10 - ROOF 69.39 ▼ 05 - FIFTH FLOOR \_\_66.14 ▼ 04 - FOURTH FLOOR \_62.95 ▼ 03 - THIRD FLOOR 59.71 ▼ 02 - SECOND FLOOR 51.76 ▼ 00 - GROUND FLOOR

Rev N