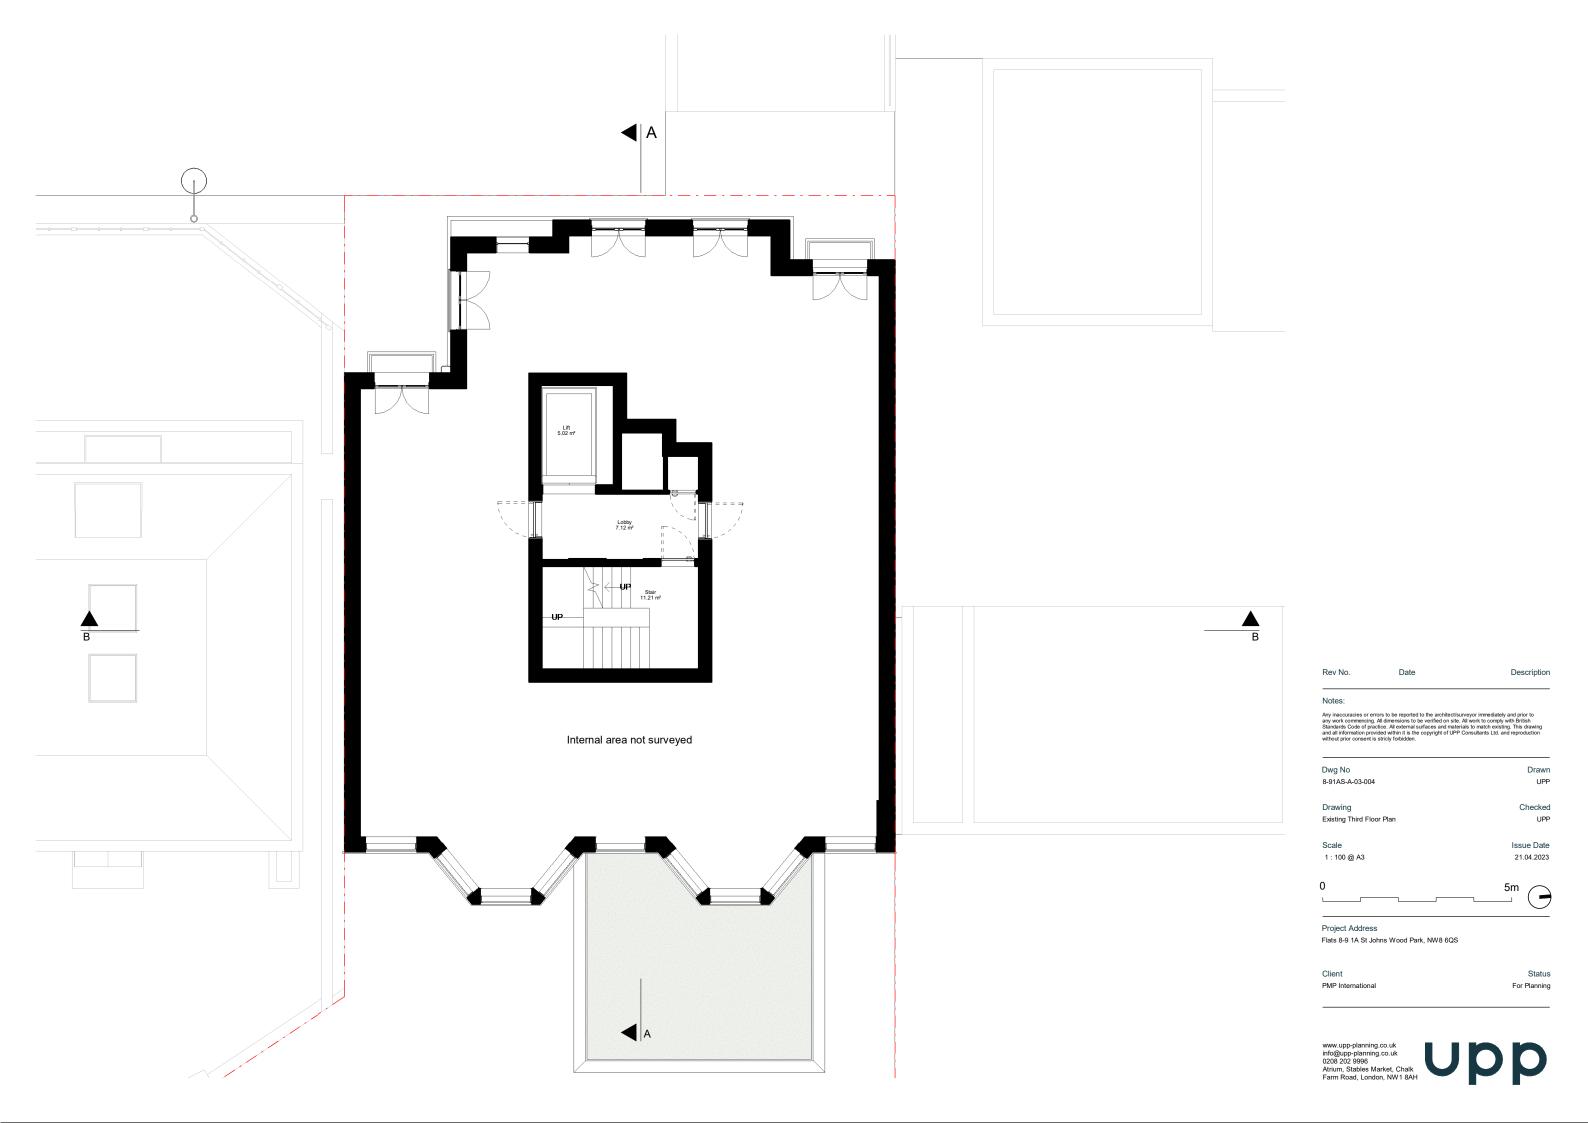

## Schedule of Areas

Total Site Area 357.20 s.q.m.

Existing Residential 378.53 s.q.m.

Residential area lost by change of use or demolition by change of use or demolition 0.00 s.q.m. 0.00 s.q.m.

Existing Non-Residential

0.00 s.q.m. 0.00 s.q.m.

Net additional area 0.00 s.q.m.

Rev No. Date Description

Notes:

Any inaccuracies or errors to be reported to the architect/surveyor immediately and prior to any work commencing. All dimensions to be verified on site. All work to comply with British Standards Code of practice. All external surfaces and materials to match existing. This drawing and all information provided within it is the copyright of UPP Consultants Ltd. and reproduction without prior consent is strily forbidden.