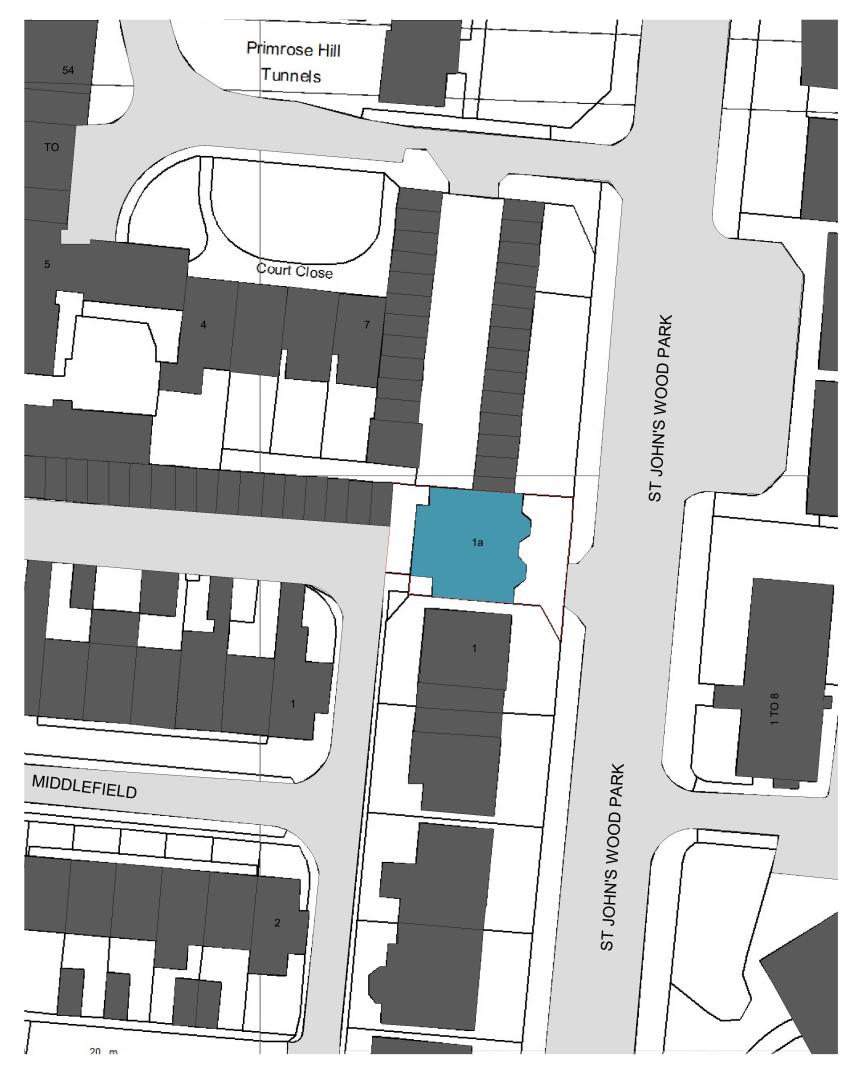

Location Plan 1 : 1250

10 20 30 40 50

Dwg No Drawn 8-91AS-A-01-001 UPP

Drawing Checked Location Plan UPP

Scale Issue Date 21.04.2023

Project Address

Flats 8-9 1A St Johns Wood Park, NW8 6QS

PMP International

Status For Planning

www.upp-planning.co.uk info@upp-planning.co.uk 0208 202 9996 Atrium, Stables Market, Chalk Farm Road, London, NW1 8AH