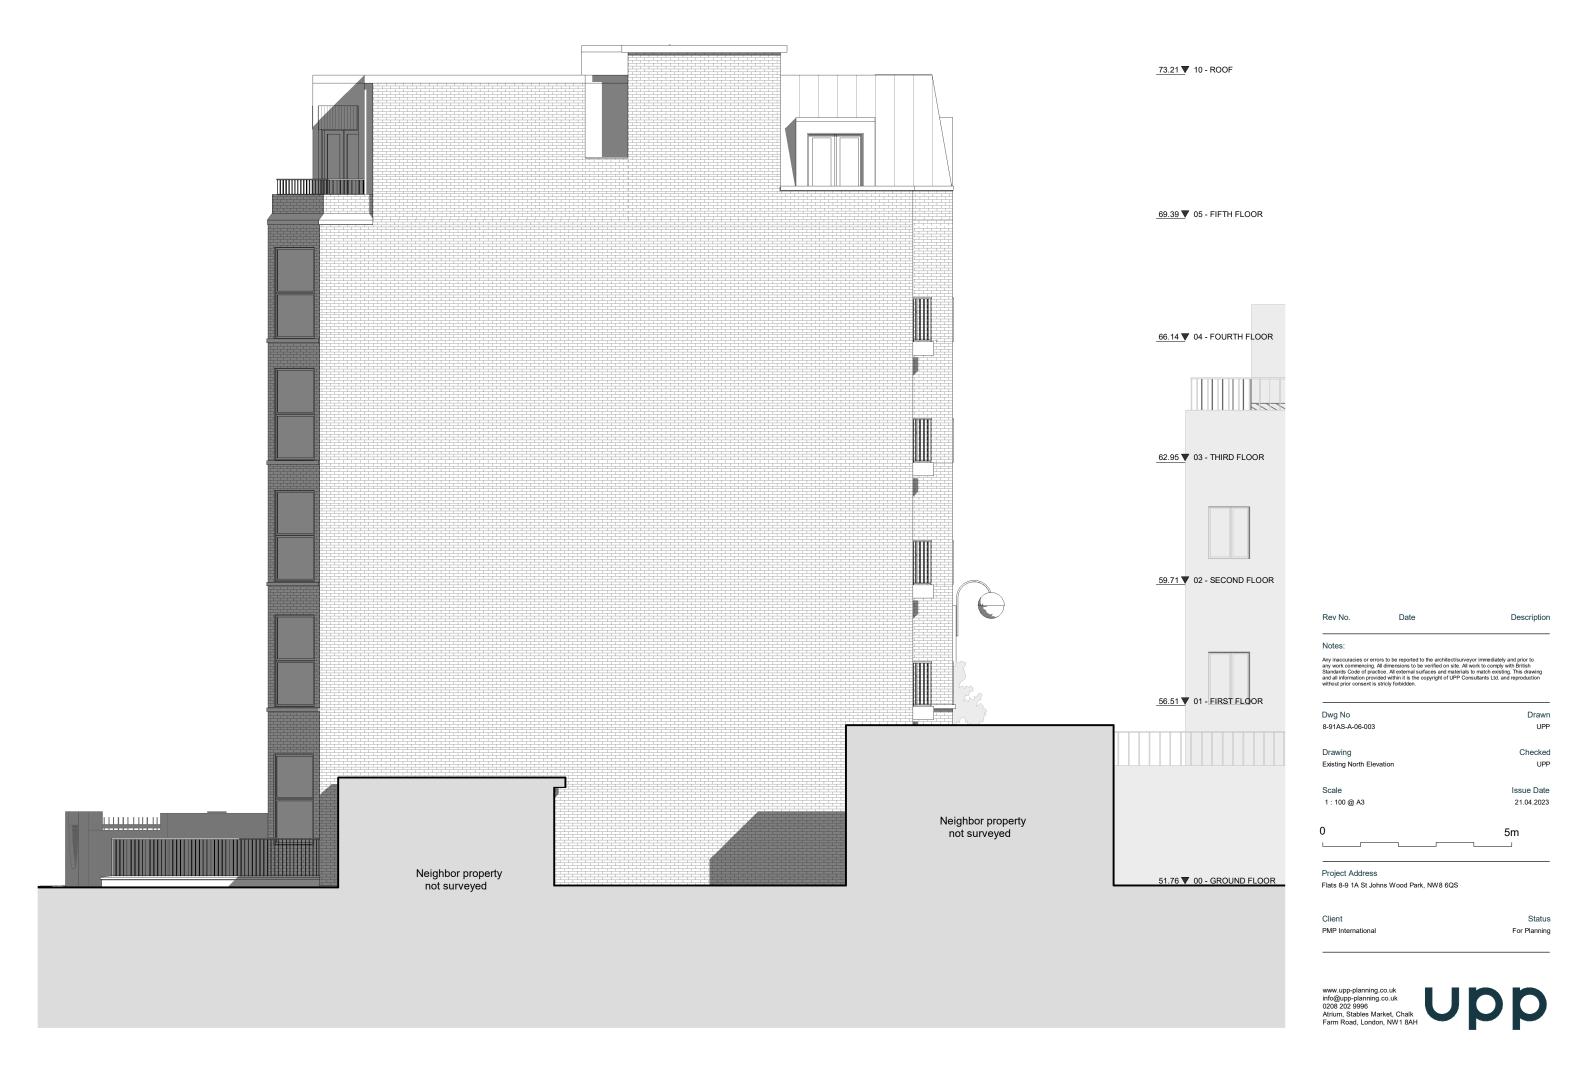

Rev No. Date Description

Notes:

Any inaccuracies or errors to be reported to the architectsurveyor immediately and prior to any work commencing. All dimensions to be verified on site. All work to comply with British Standards Code of practice. All external surfaces and materials to match existing. This drawing and all information provided within it is the copyright of UPP Consultants Ltd. and reproduction without prior consent is strictly forbidden.