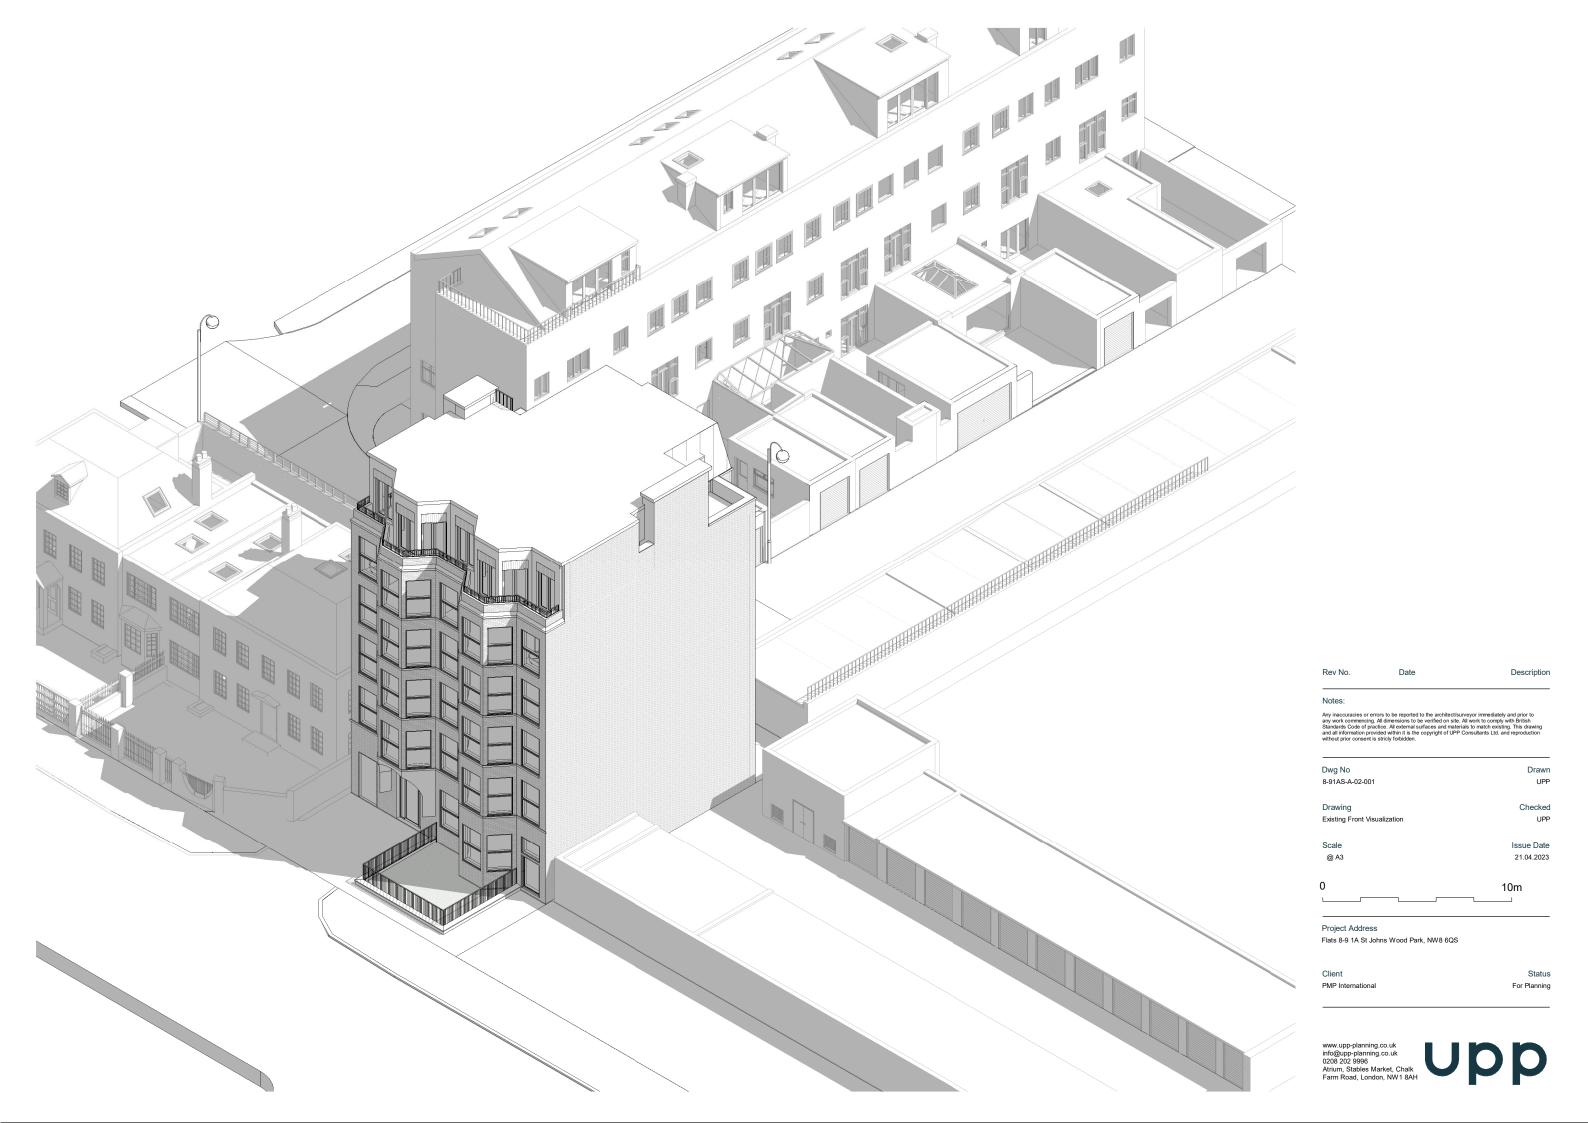

Drawn 8-91AS-A-02-002 UPP

Checked

Issue Date 21.04.2023

10m

Project Address

Flats 8-9 1A St Johns Wood Park, NW8 6QS

Status For Planning

upp www.upp-planning.co.uk info@upp-planning.co.uk 0208 202 9996 Atrium, Stables Market, Chalk Farm Road, London, NW1 8AH

Description

Any inaccuracies or errors to be reported to the architect/surveyor immediately and prior to any work commencing. All dimensions to be verified on site. All work to comply with British Standards Code of practice. All exhernal surfaces and materials to match existing. This drawing and all information provided within it is the copyright of UPP Consultants Ltd. and reproduction without prior consent is strictly forbidden.