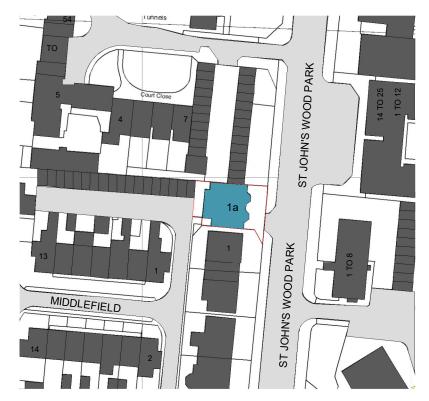

Location Plan 1 : 1250

10 20 30 40 50

Dwg No Drawn 8-91AS-A-01-001 UPP

Drawing Checked Location Plan UPP

Scale Issue Date 21.04.2023

Project Address

Flats 8-9 1A St Johns Wood Park, NW8 6QS

PMP International

Status For Planning

www.upp-planning.co.uk info@upp-planning.co.uk 0208 202 9996 Atrium, Stables Market, Chalk Farm Road, London, NW1 8AH