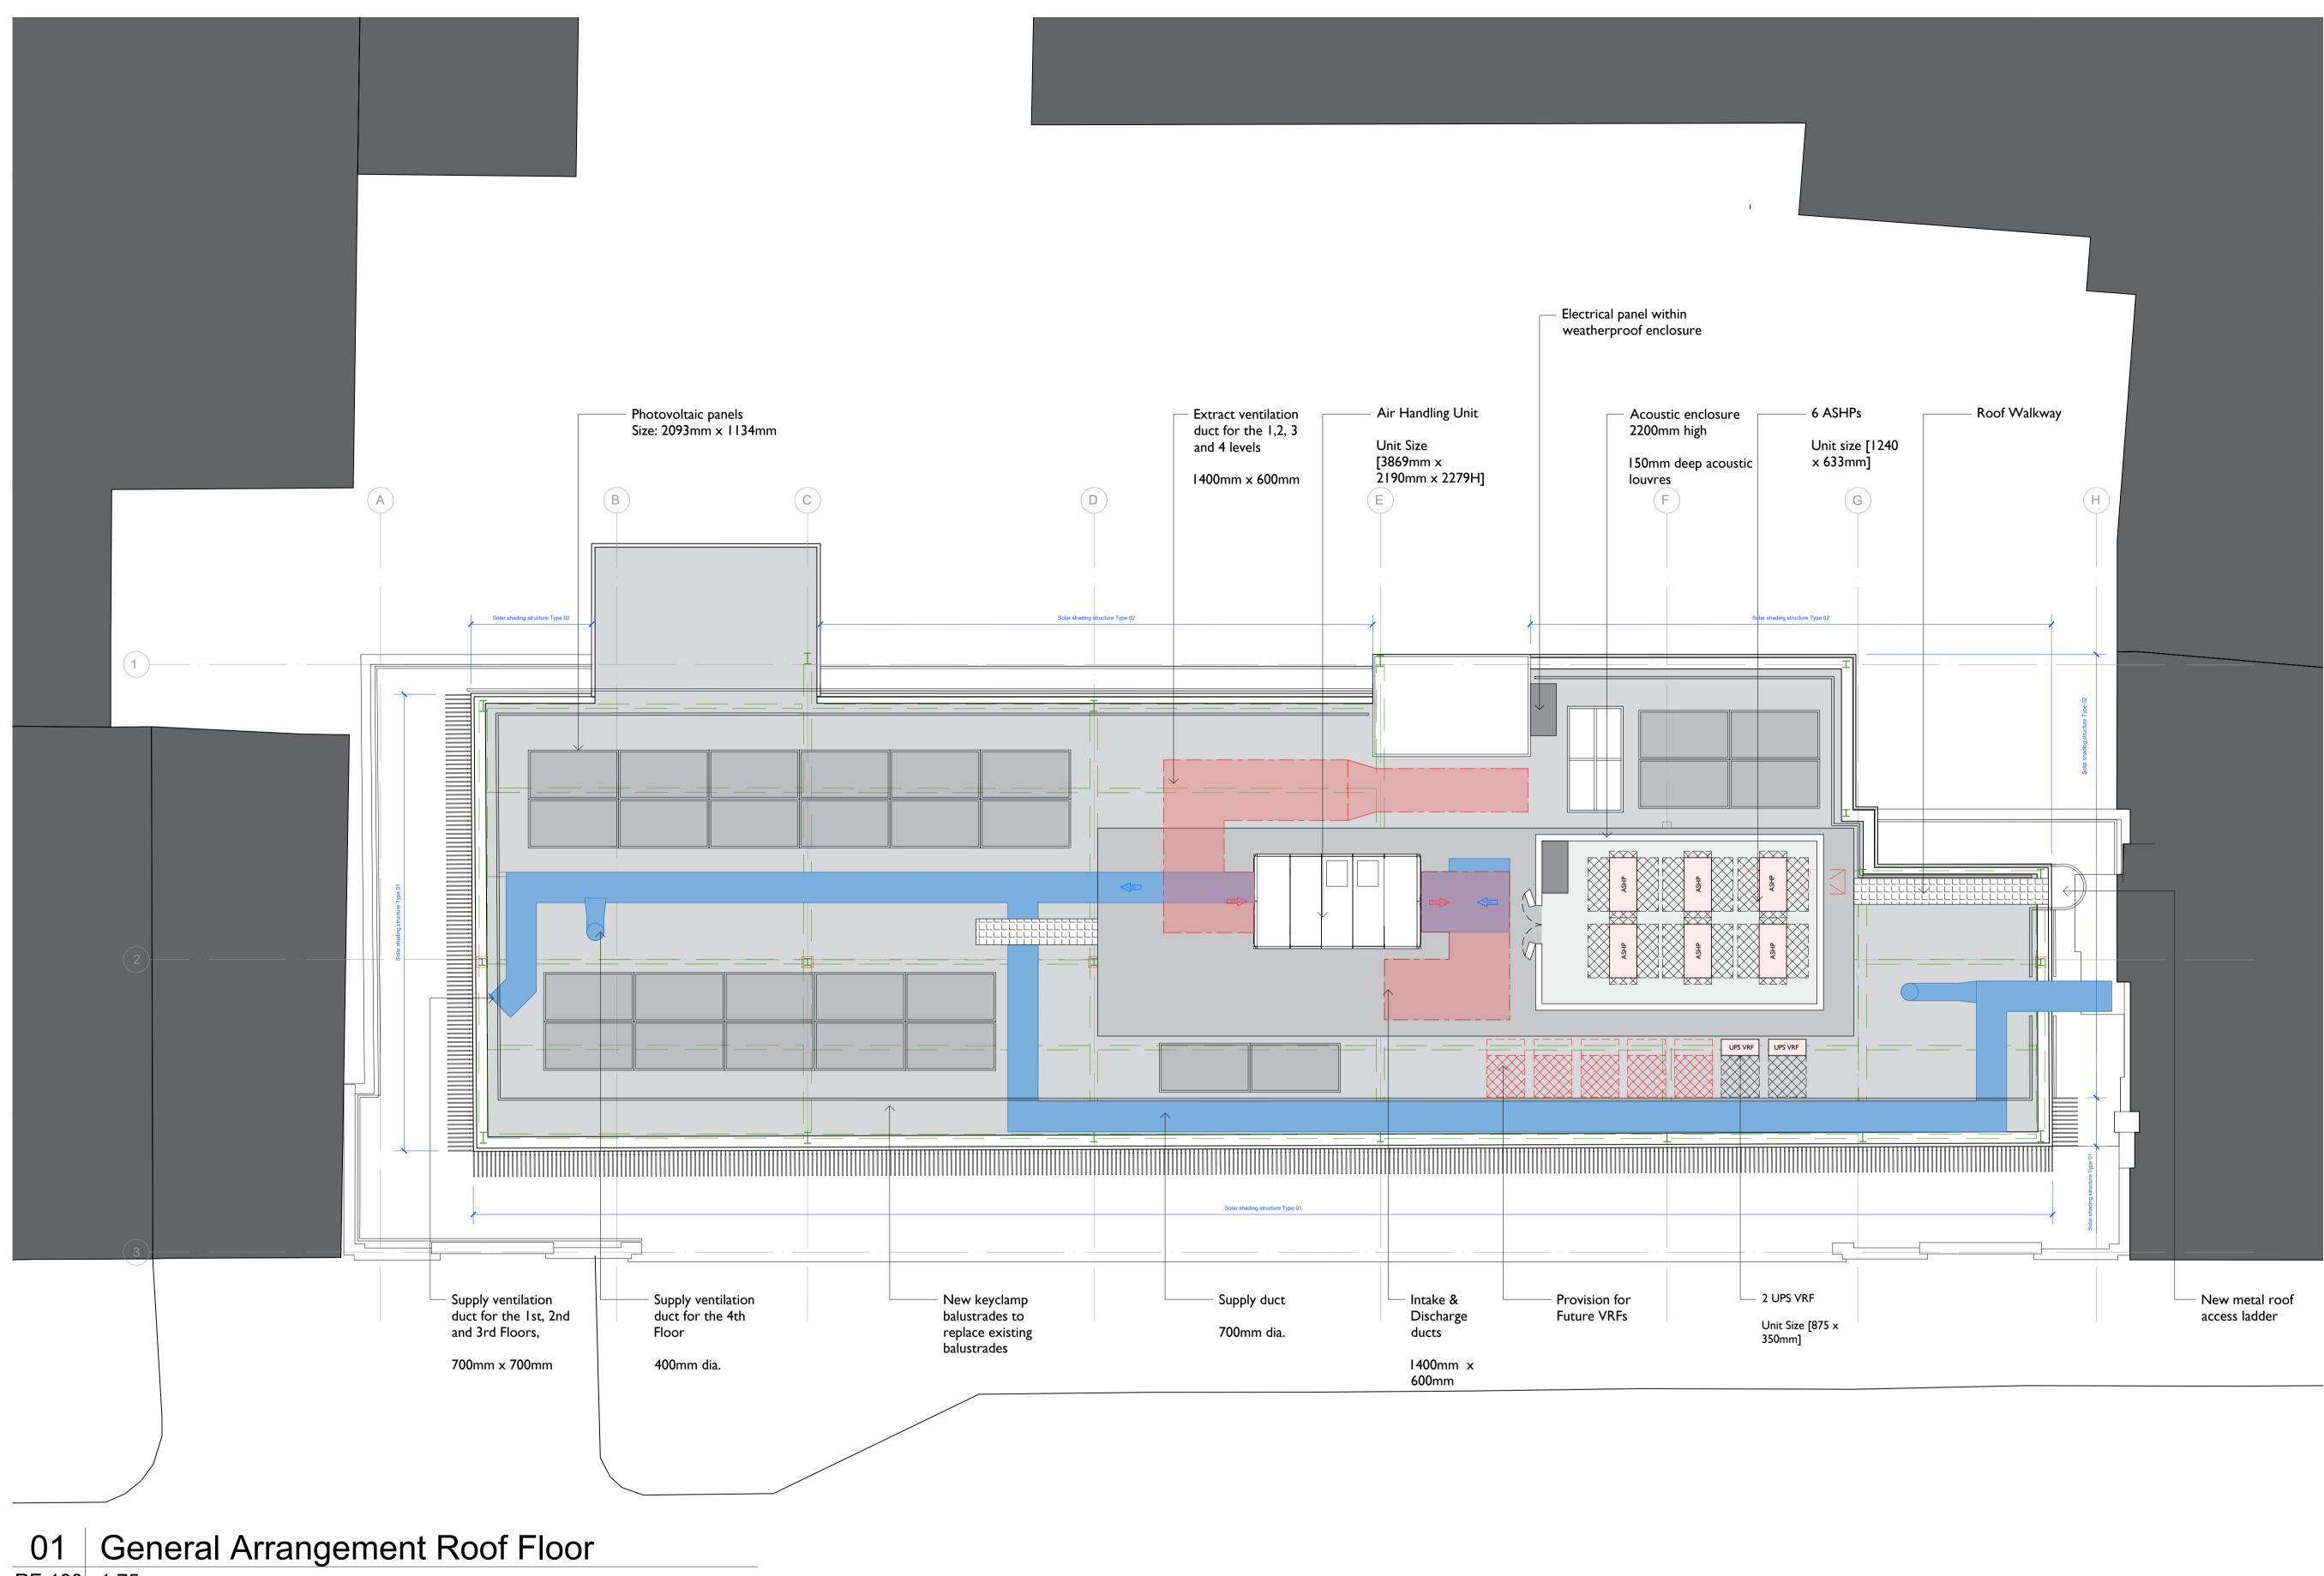

RF-100 1:75

## NOTES

- Drawings to be read together with Design Intent information and technical drawings
- All drawings shall be read in conjunction with the fire strategy
- All layouts are subject to compliance review by Building Control
- Drawings are based on survey data and review survey data for further details.
- Do not scale from this drawing. All dimensions are to be verified on site before proceeding with the work.
- Architect shall be notified in writing of any discrepancies.

| P8  | Issue for Review       | DF | OG    | 24.04.2024 |
|-----|------------------------|----|-------|------------|
| P7  | Issue for Coordination | DF | OG    | 23.04.2024 |
| P6  | Amended Layout         | DF | OG    | 15.04.2024 |
| P5  | Issued for Stage 03    | DF | OG    | 27.03.2024 |
| P4  |