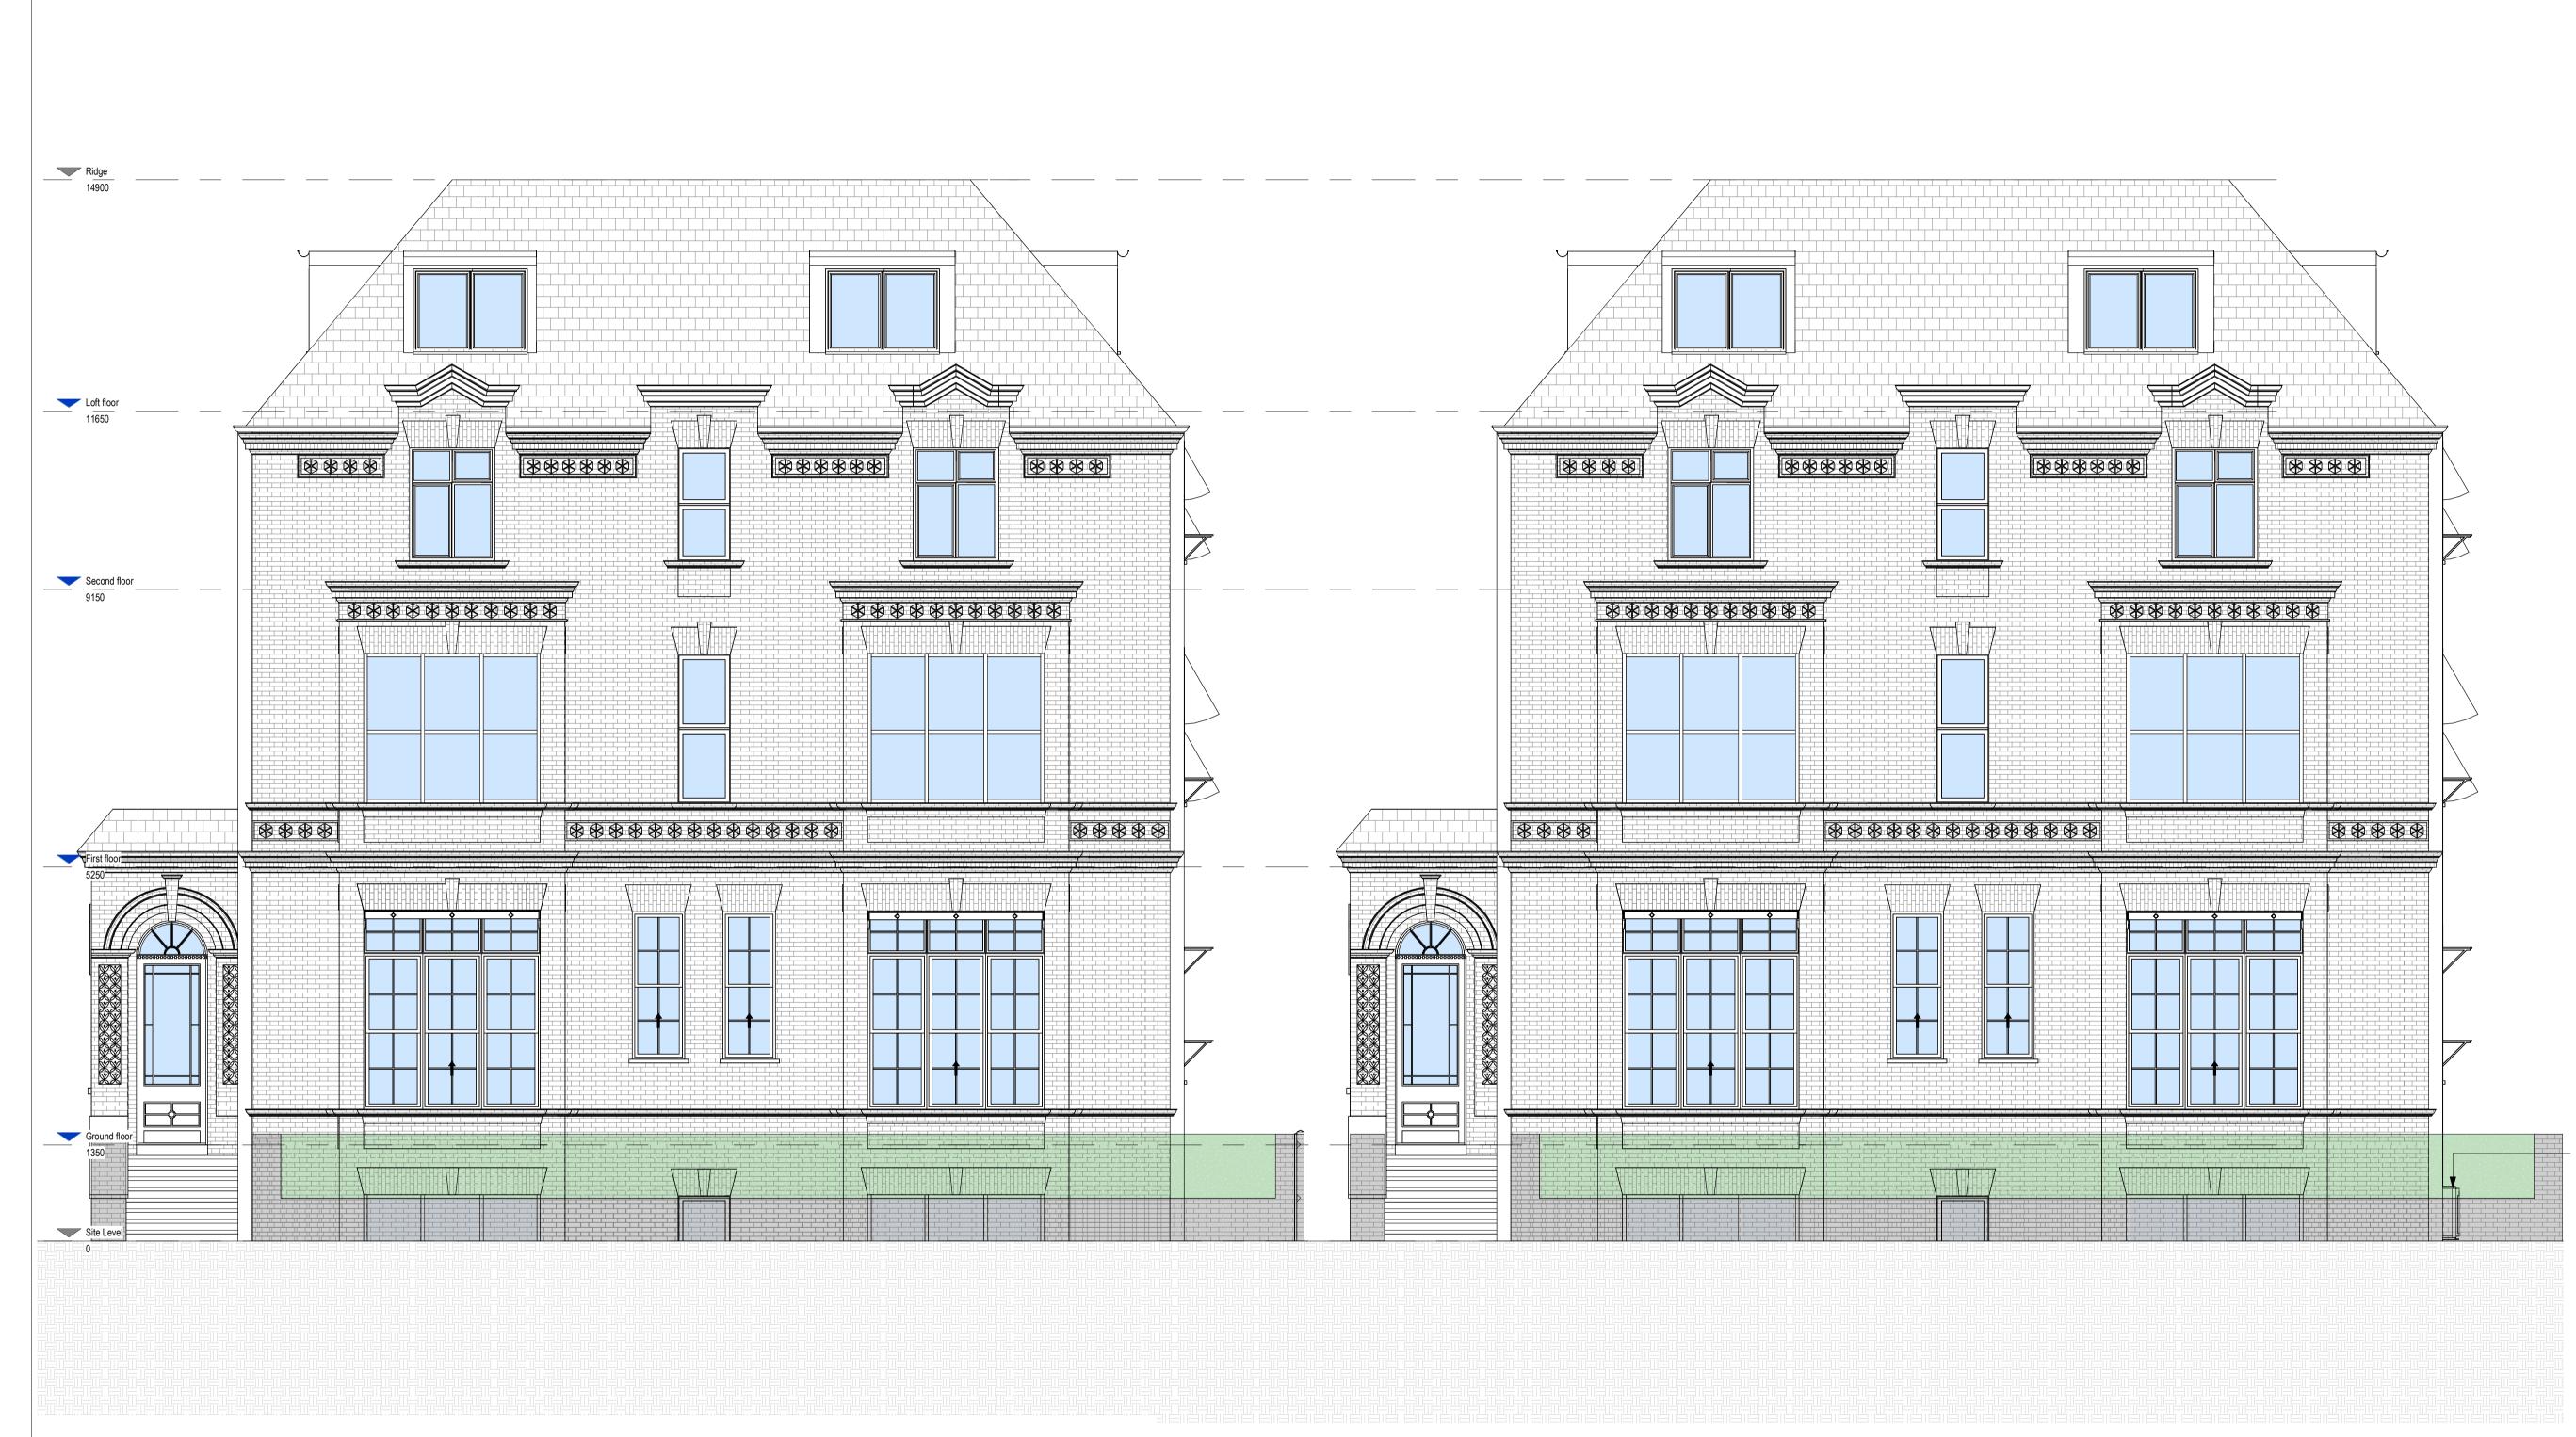

1 EXISTING FRONT ELEVATION





- THE TEMPORARY WORKS AND THE STRUCTURAL INTEGRITY OF THE 6. EXISTING AND PROPOSED STRUCTURES WITHIN AND ADJACENT TO THE WORKS ARE THE SOLE RESPONSIBILITY OF THE CONTRACTOR.
- NO VARIATIONS TO THE DRAWINGS WILL BE PERMITTED WITHOUT THE WRITTEN APPROVAL OF AC DESIGN SOLUTIONS LTD.

7.

## Proposed Condenser below shed, see noise report for more information

| REV | DESCRIPTION                       | DATE           | BY  |
|-----|-----------------------------------|----------------|-----|
| 02  | Change of condensor unit location | 02.02.20<br>24 | M.E |
|     |                                   |                |     |
|     |                                   |                |     |
|     |                                   |                |     |
|