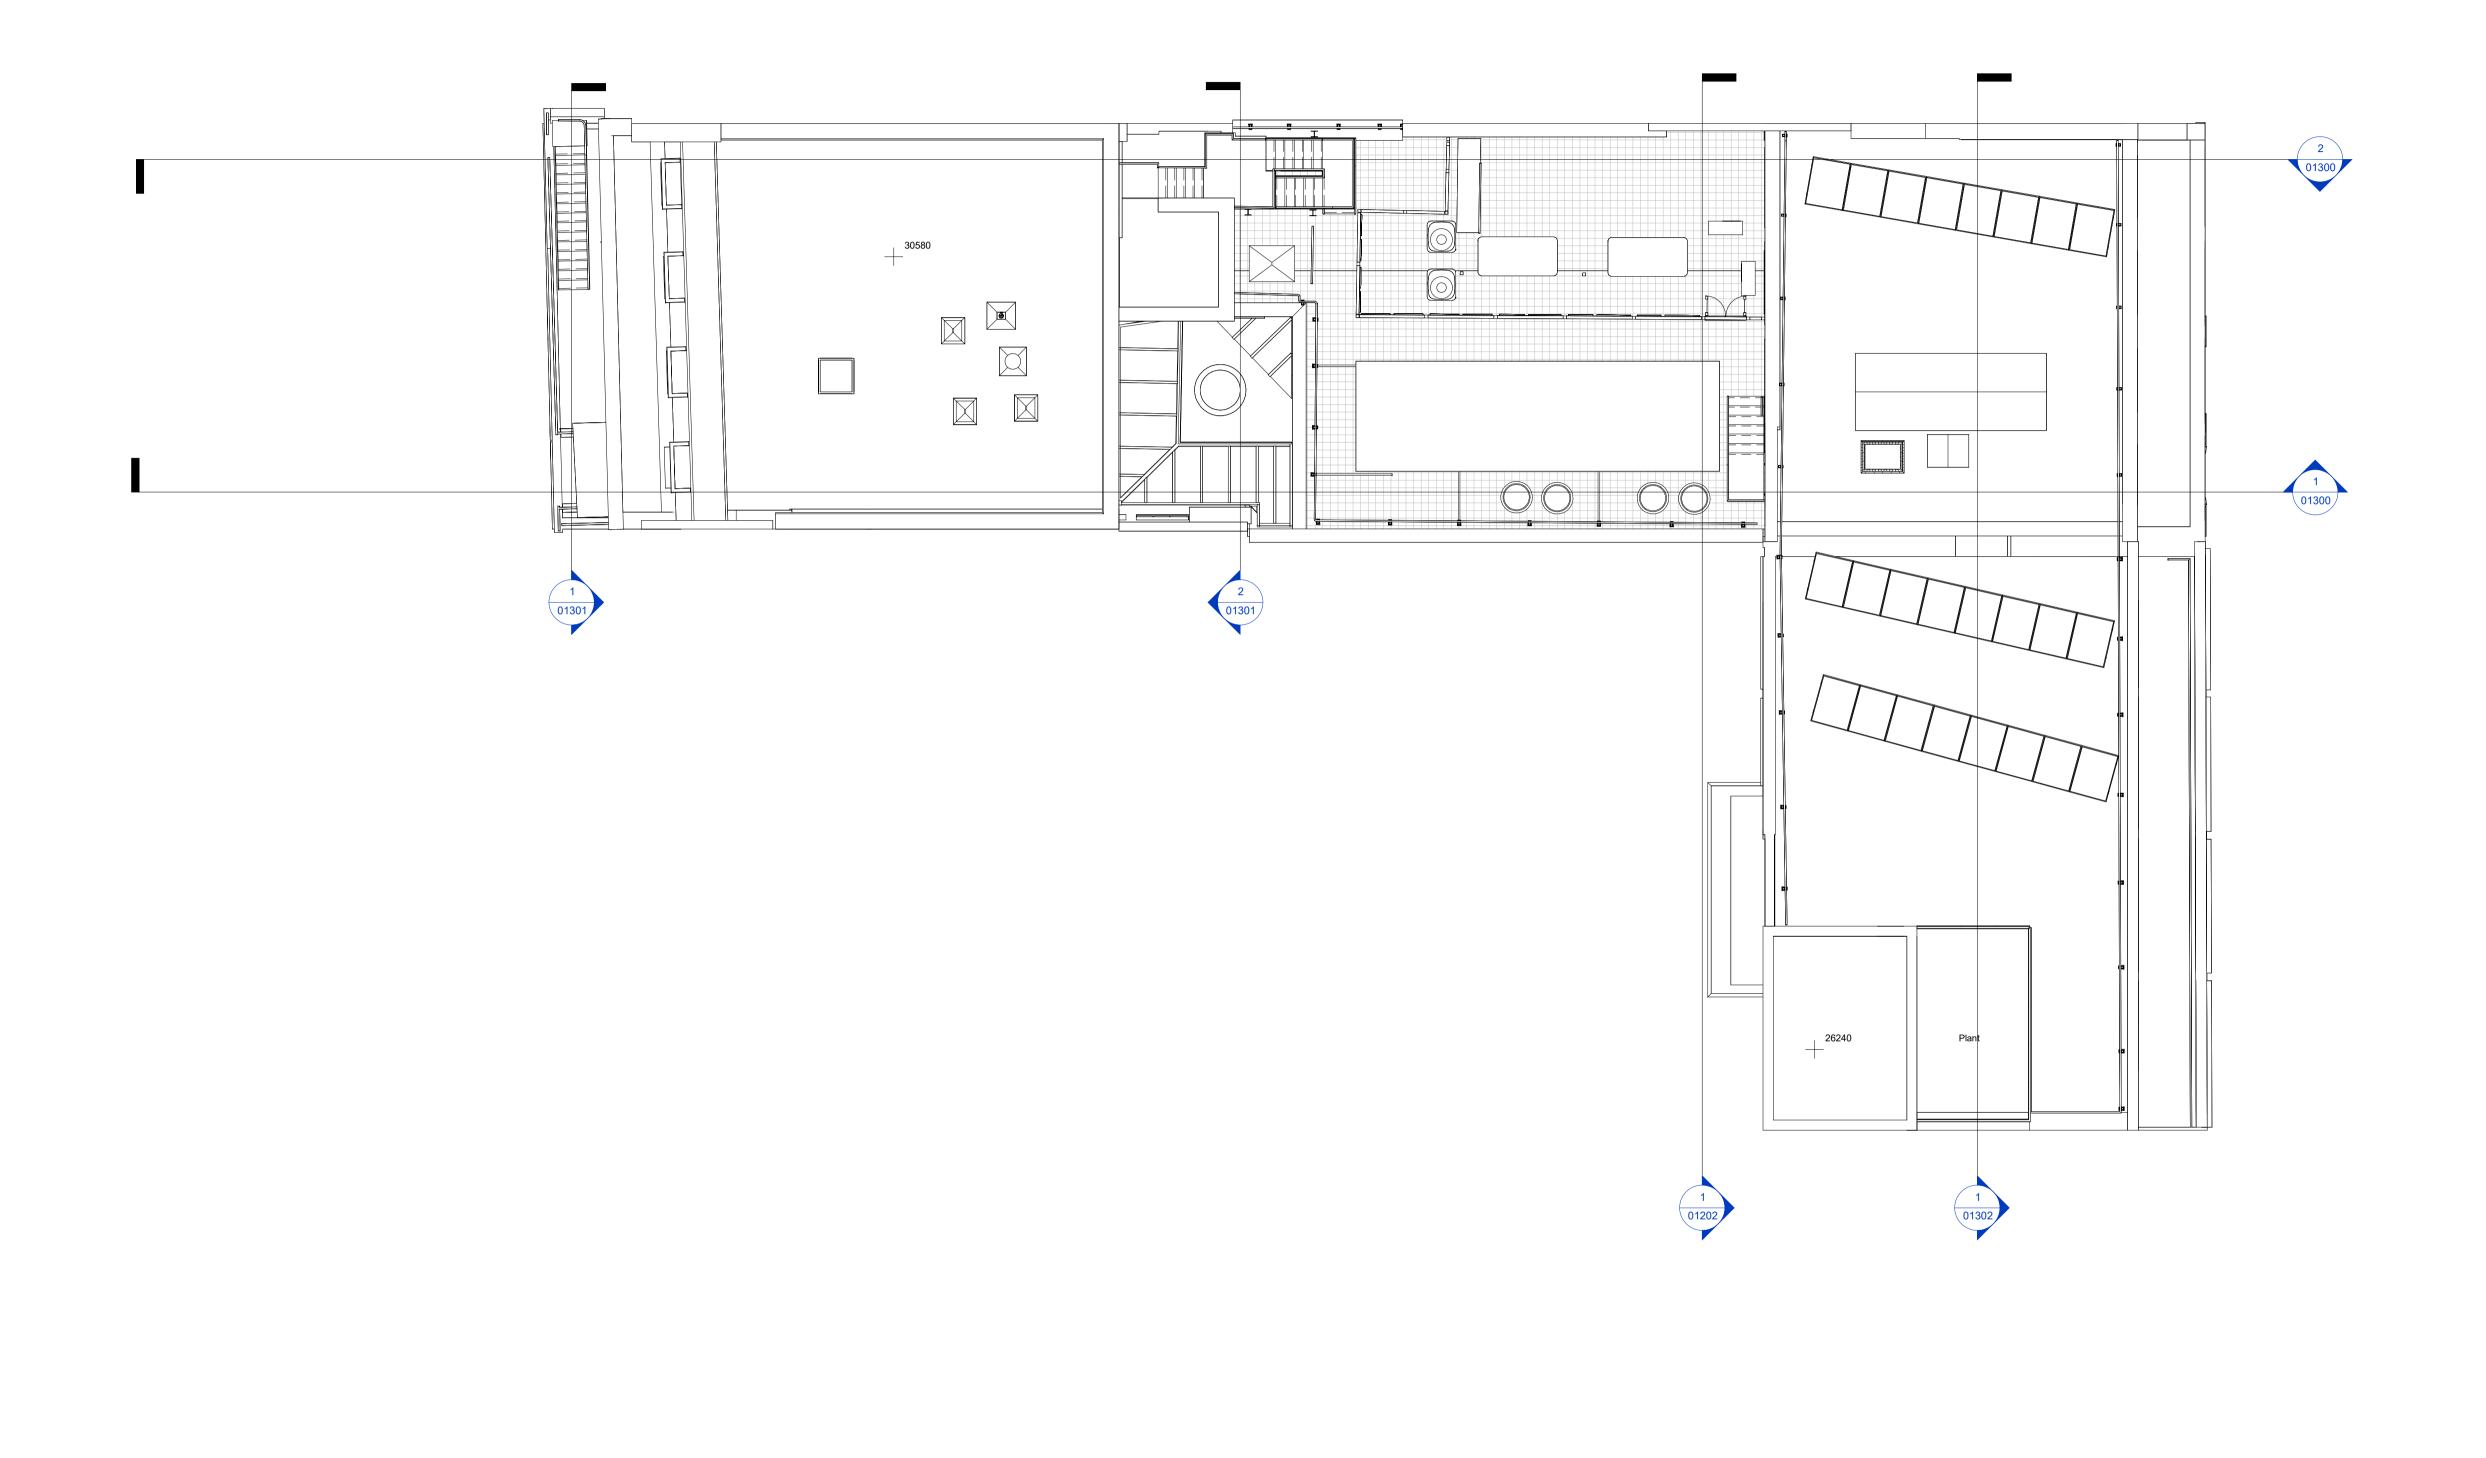

WHITE

14 Bedford Row

Existing Roof Plan

drawing title / location

drawn by checked scale @A1

FB | CM | 1 : 100

RED T (+44) 20 78 594521
ARCHITECTS 45-46 Charlotte Road, London, EC2A 3PD

5491-WRA-ZZ-05-DR-A-P01105