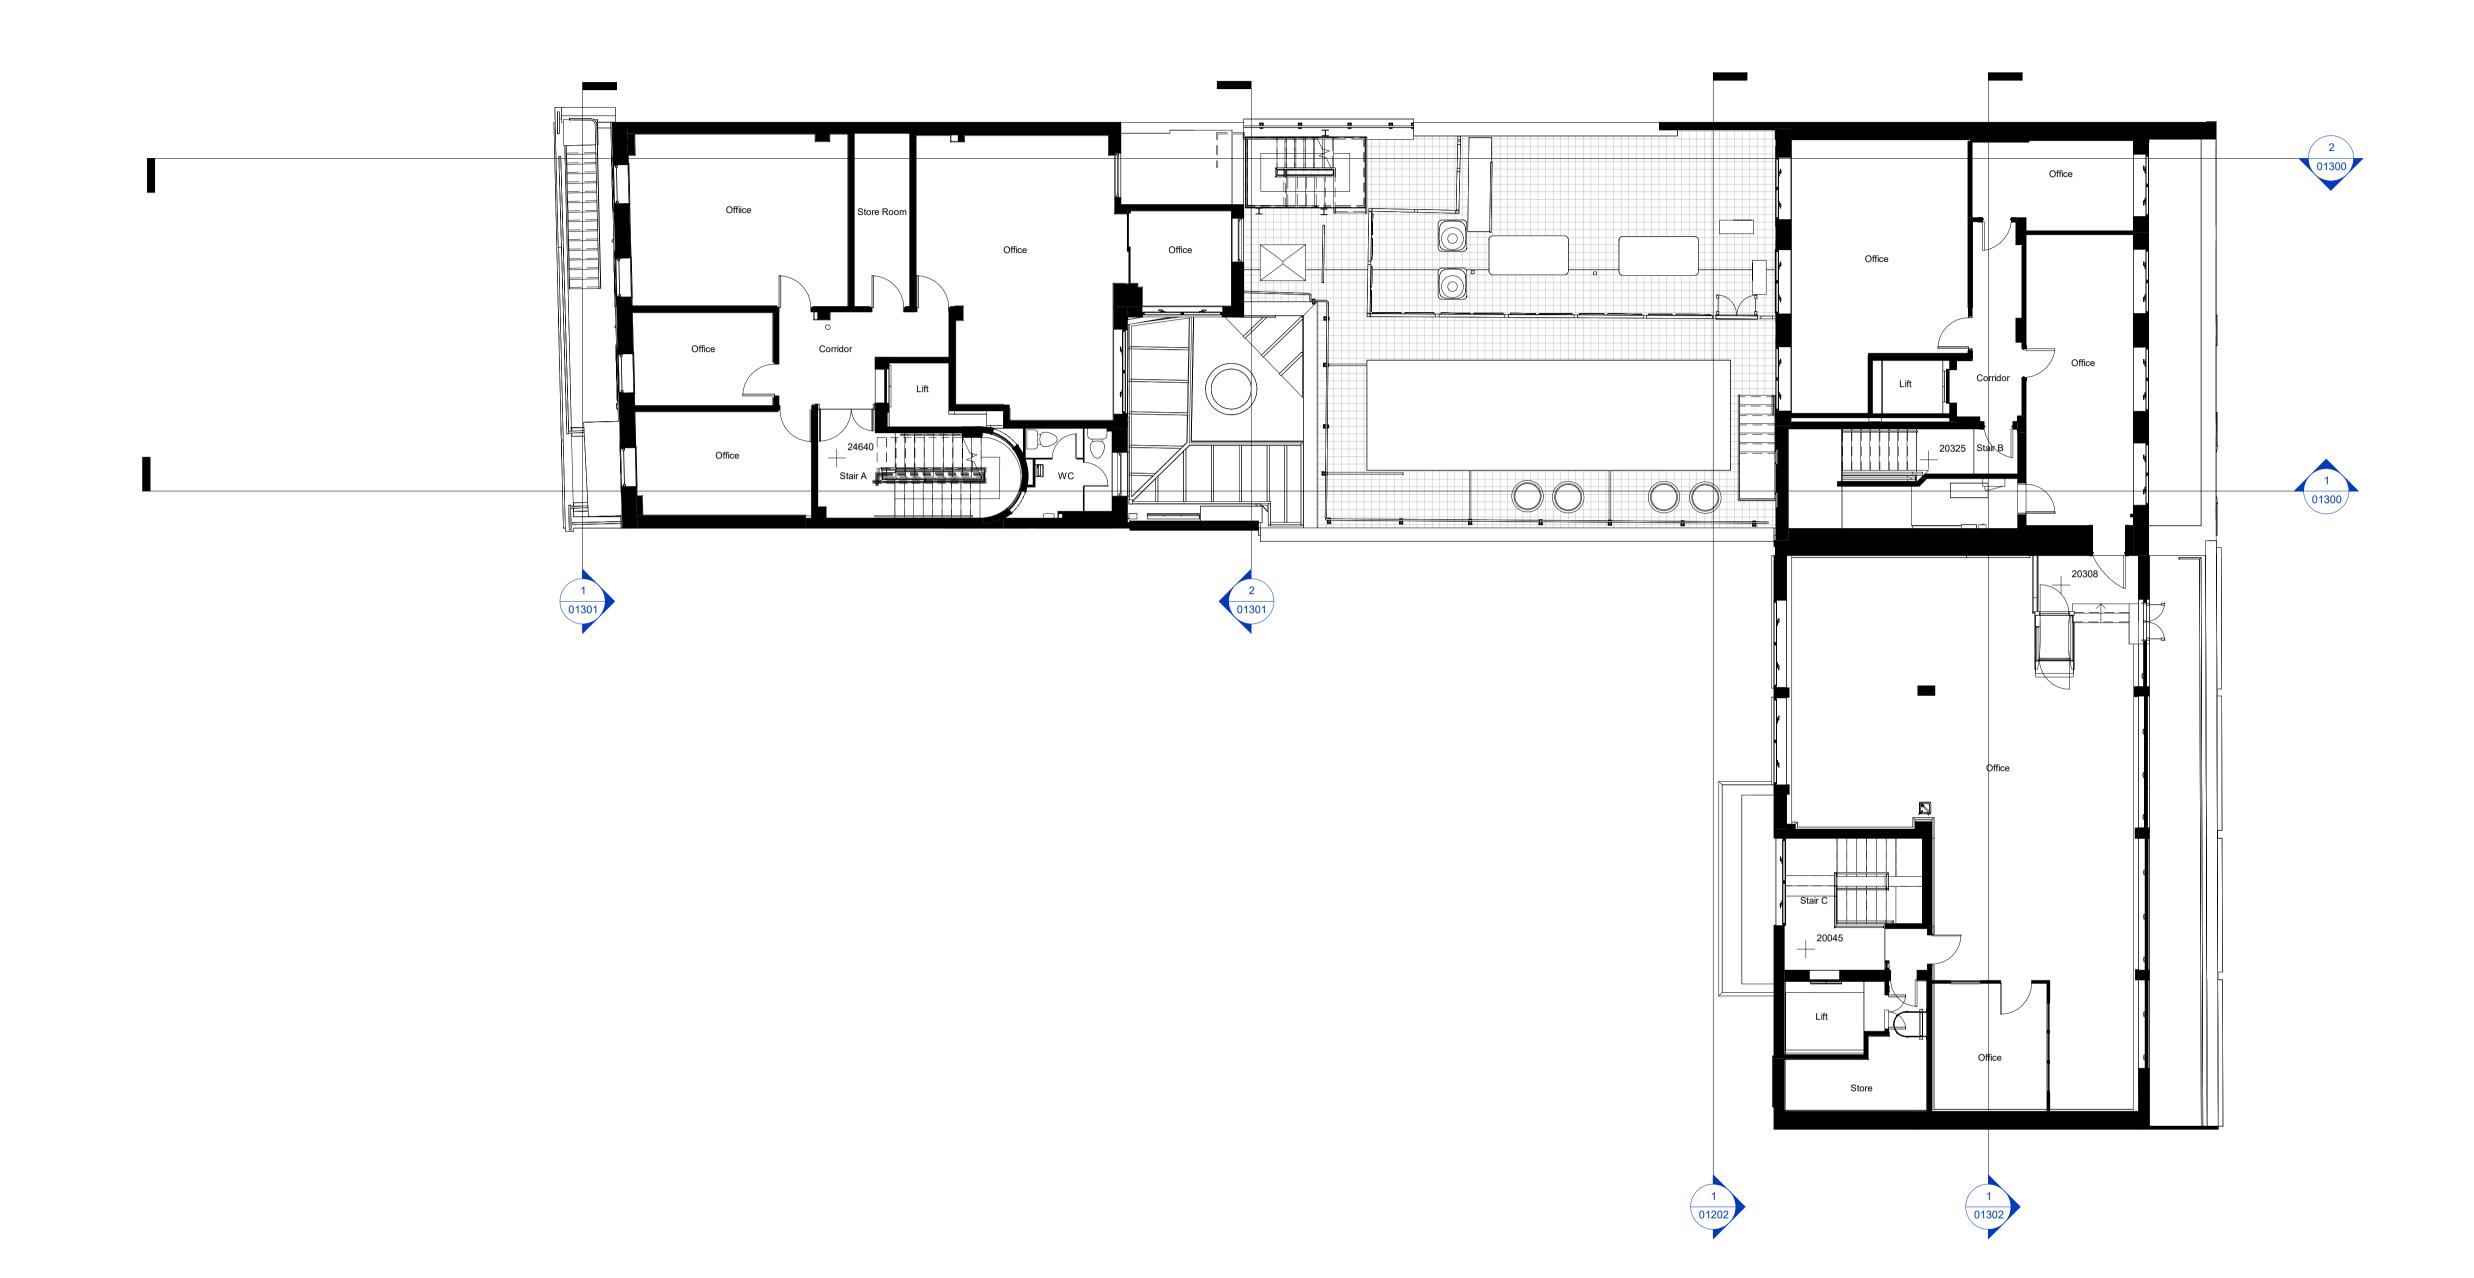

14 BEDFORD ROW LONDON, WC1R 4ED WHITE<br/>RED<br/>ARCHITECTSwhitered.co.uk<br/>T (+44) 20 78 594521<br/>45-46 Charlotte Road, London, EC2A 3PDjob title45-46 Charlotte Road, London, EC2A 3PDjob title14 Bedford Row<br/>drawing title / location<br/>Existing Third Floordrawn by<br/>FBchecked<br/>CMscale @A1status<br/>S2drawn by<br/>FBchecked<br/>CM1: 100S2sheet no.sheet no.