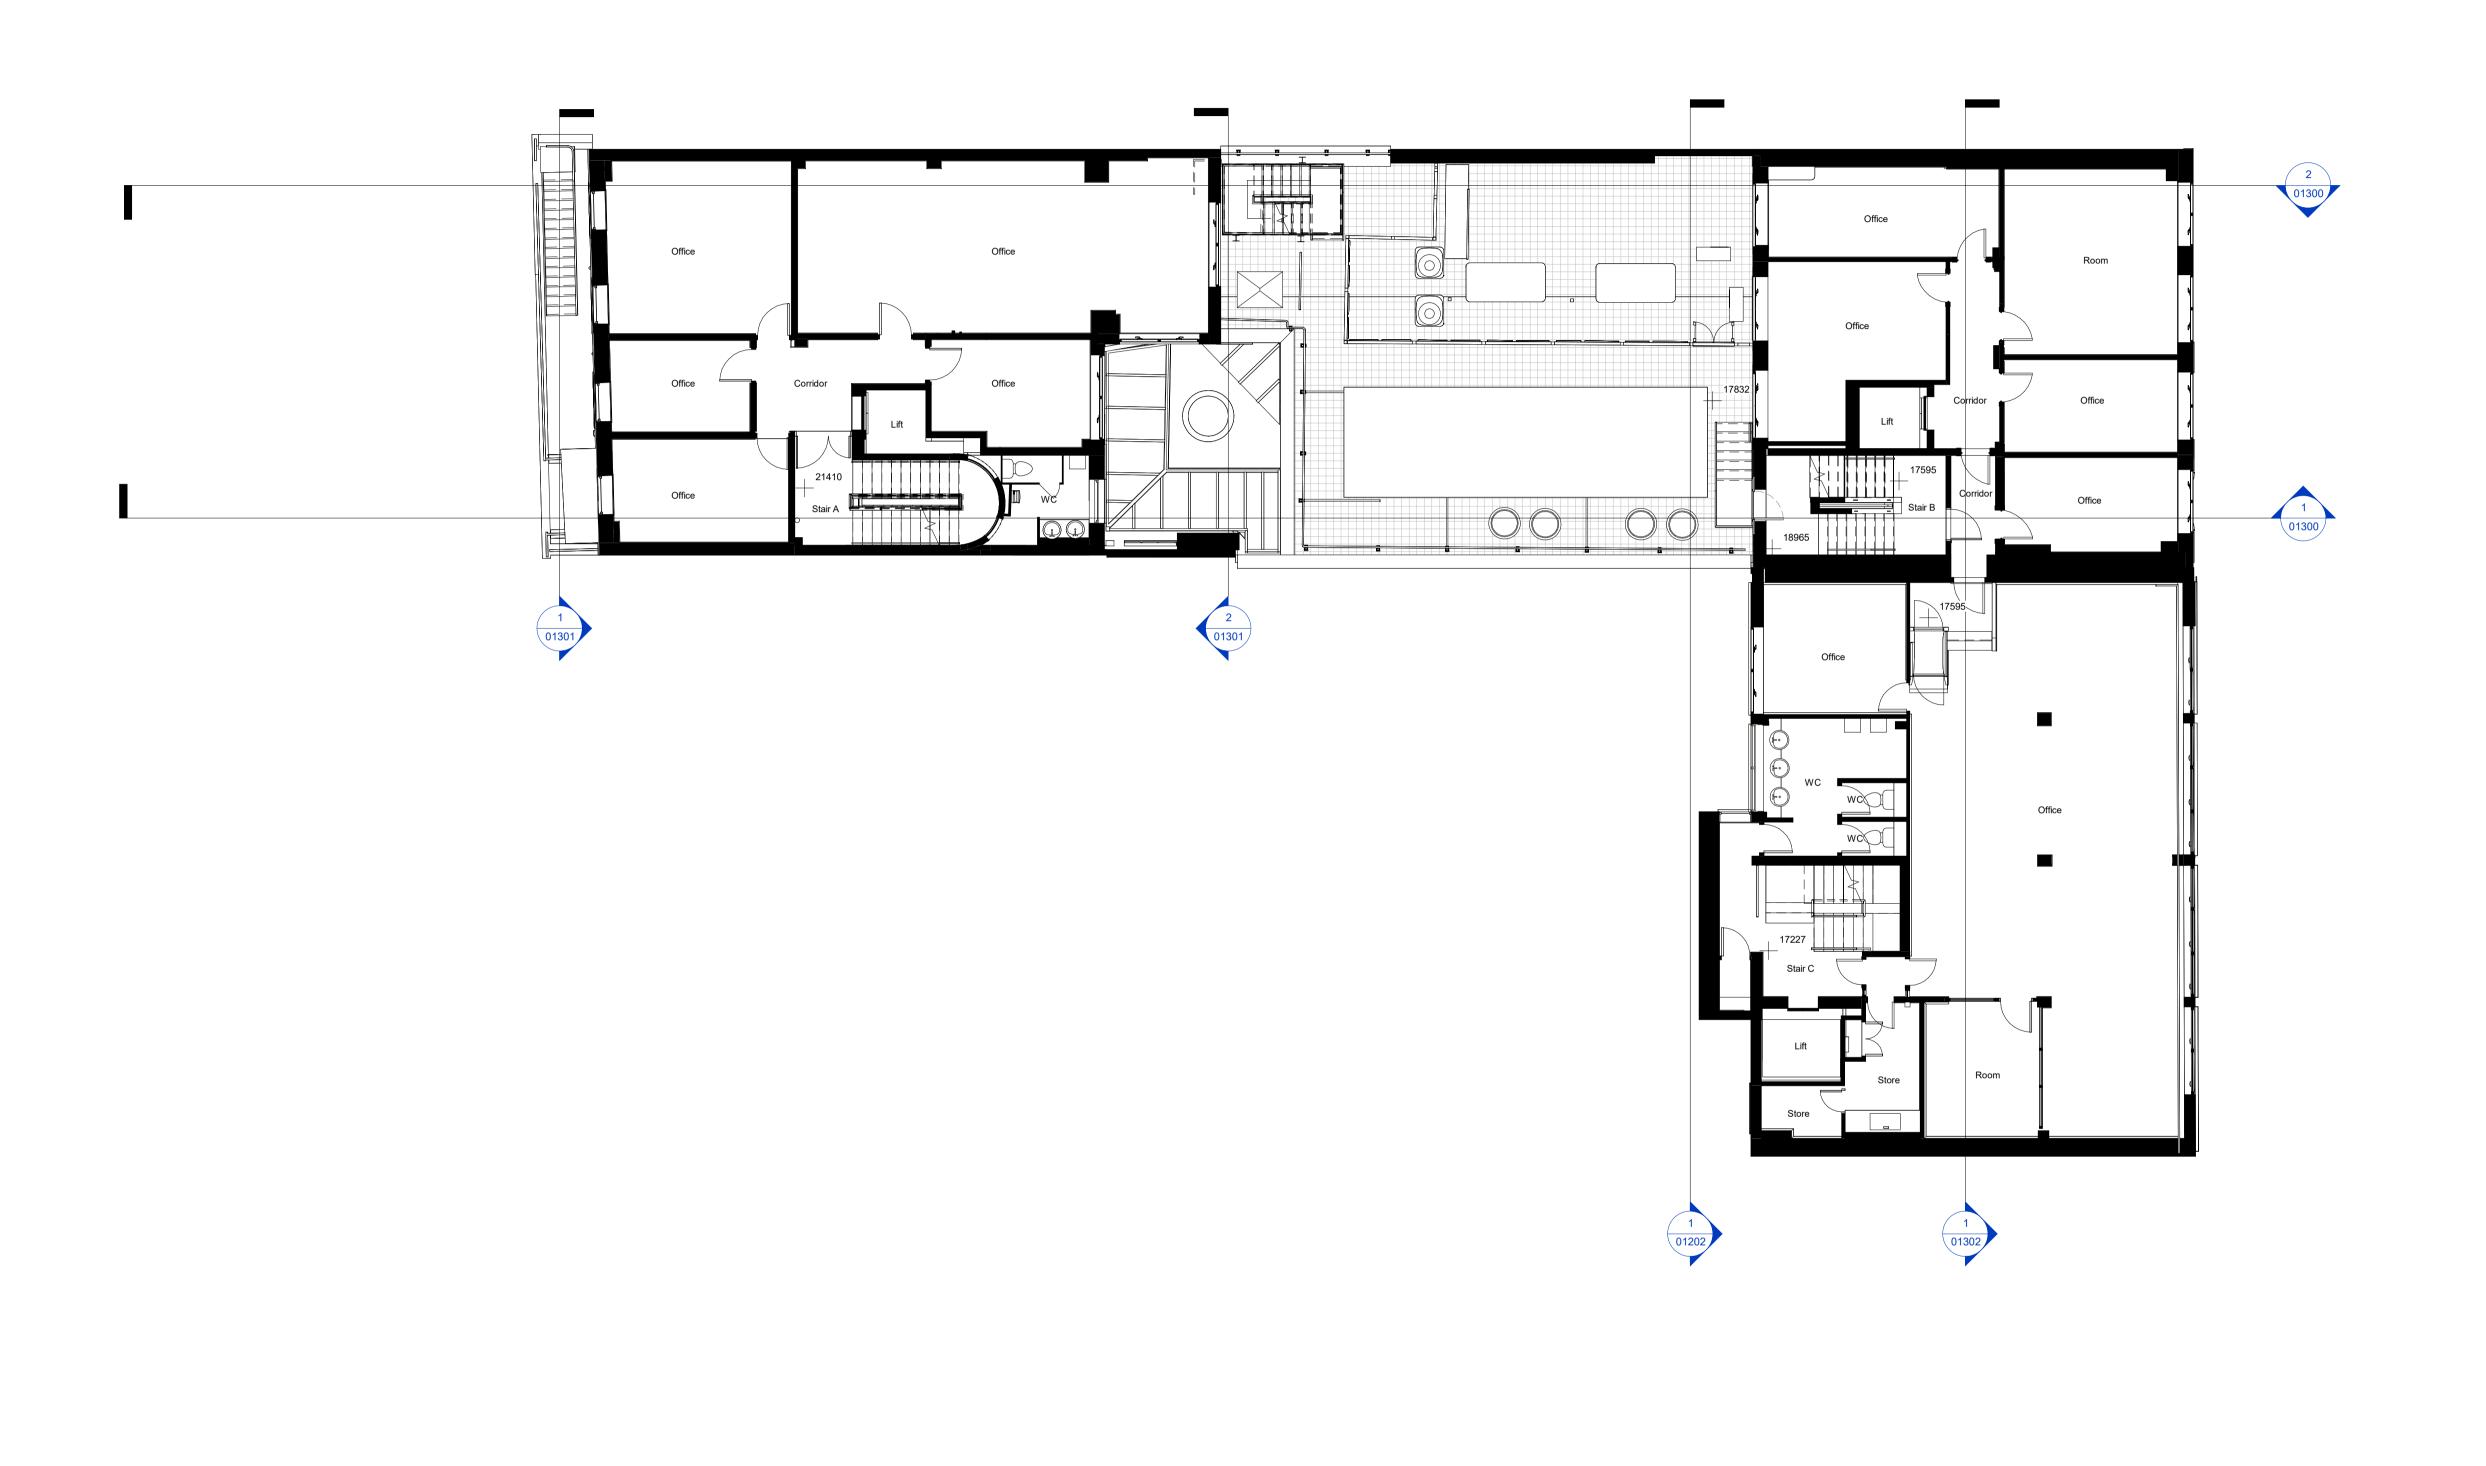

WHITE

14 Bedford Row

**Existing Second Floor** 

drawing title / location

drawn by checked scale @A1

RED T (+44) 20 78 594521
ARCHITECTS 45-46 Charlotte Road, London, EC2A 3PD

5491-WRA-ZZ-02-DR-A-P01102

S2 P01