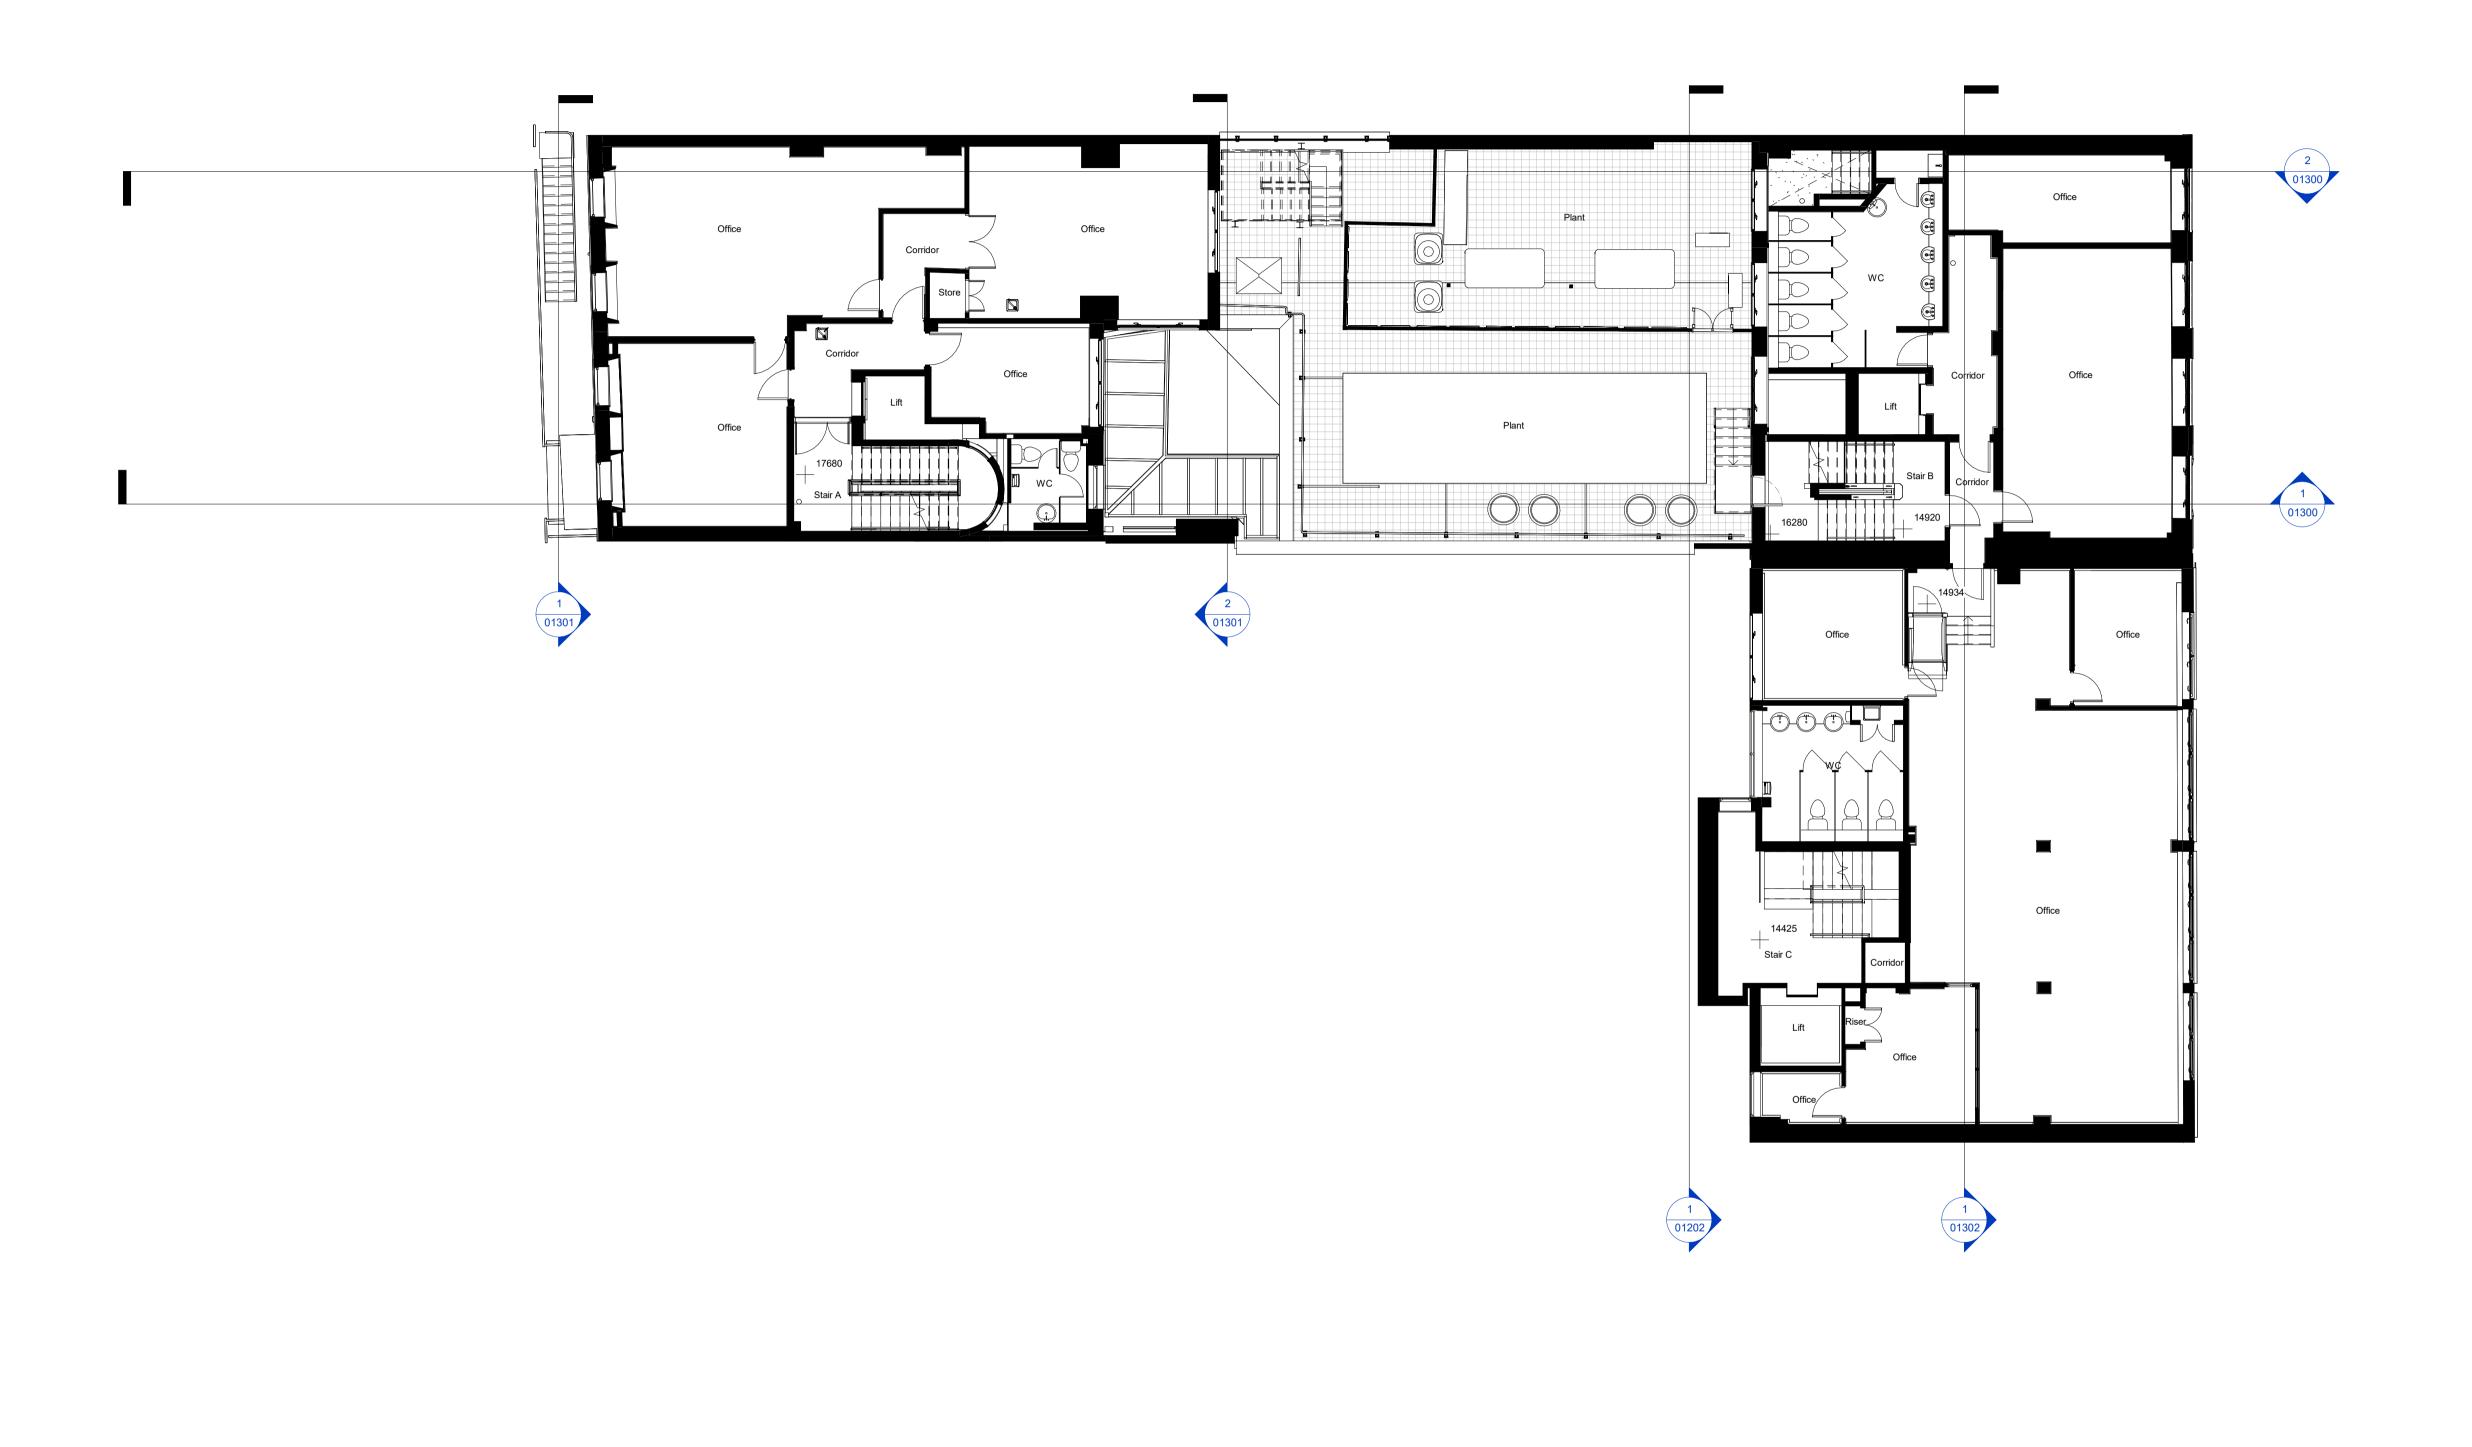

WHITE

14 Bedford Row

**Existing First Floor** 

drawing title / location

drawn by checked scale @A1

FB | CM | 1 : 100

RED T (+44) 20 78 594521
ARCHITECTS 45-46 Charlotte Road, London, EC2A 3PD

5491-WRA-ZZ-01-DR-A-P01101