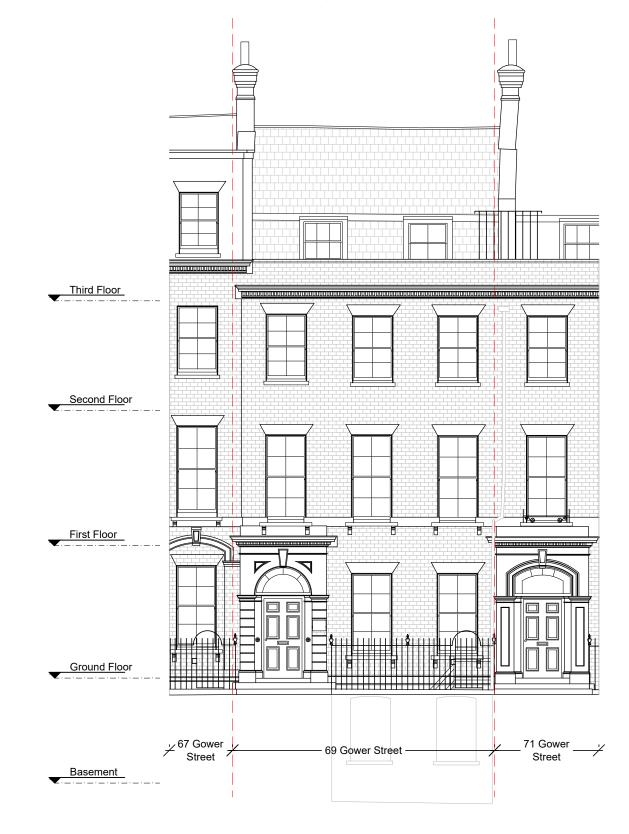

rior to fabrication. This drawing is to be read in conjunction with the architect's / interior designer for comment prior to fabrication. This drawing and all discrepancies are to be reported to the architect's / interior designer. Do not scale from this drawings and all discrepancies are to be reported to the architect / interior designer. Do not scale from this drawing. Dimensions are in millimetres unless otherwise stated. All fire related elements and items as set out within the Fire Engineers & Building Control for review and sign off, prior to procurement and installation. Studio Moren Ltd will coordinate with all other consultants control. These items may be shown on Studio Moren Ltd drawings for coordination purposes, however they remain under that consultants design and control.





job no.

A-100-200

revision P0

drawing no.

1:100 @ A3

NTS @ A4

<sup>date</sup> 29.04.24 drawn by MB

1953

scale